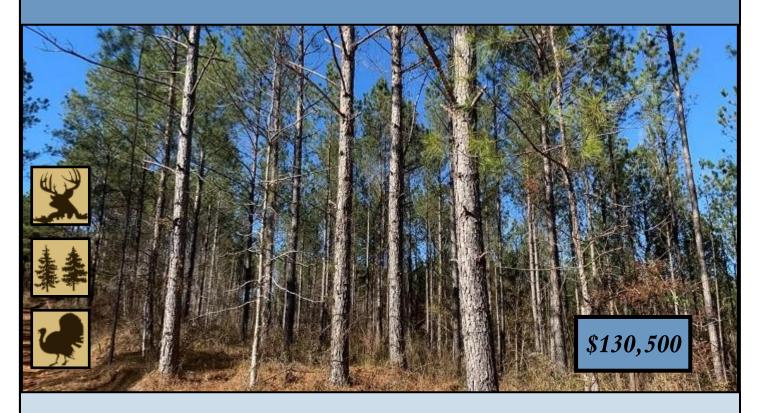

# 58+/- Acre Hunting and Timber Tract Newton County, MS

This 58+/- acre property in Newton County, MS offers great deer and turkey hunting and would be a timber investment. The property features 51+/-acres of 20 year old planted pine timber and 7+/-acres of natural growth timber, an internal road system and multiple home/camp sites. Utilities are available. The property offers rolling terrain and road frontage on Liberty Road in Little Rock, MS, convenient to Jackson and Meridian. Call Preston today to schedule a viewing!