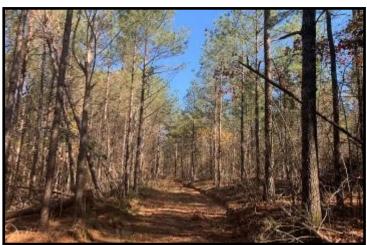

# 58+/- Acre Hunting and Timber Tract Newton County, MS

This 58+/- acre property in Newton County, MS offers great deer and turkey hunting and would be a timber investment. The property features 51+/-acres of 20 year old planted pine timber and 7+/-acres of natural growth timber, an internal road system and multiple home/camp sites. Utilities are available. The property offers rolling terrain and road frontage on Liberty Road in Little Rock, MS, convenient to Jackson and Meridian. Call Preston today to schedule a viewing!