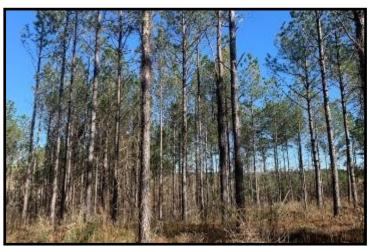

# 58+/- Acre Hunting and Timber Tract Newton County, MS

This 58+/- acre property in Newton County, MS offers great deer and turkey hunting and would be a timber investment. The property features 51+/-acres of 20 year old planted pine timber and 7+/-acres of natural growth timber, an internal road system and multiple home/camp sites. Utilities are available. The property offers rolling terrain and road frontage on Liberty Road in Little Rock, MS, convenient to Jackson and Meridian. Call Preston today to schedule a viewing!