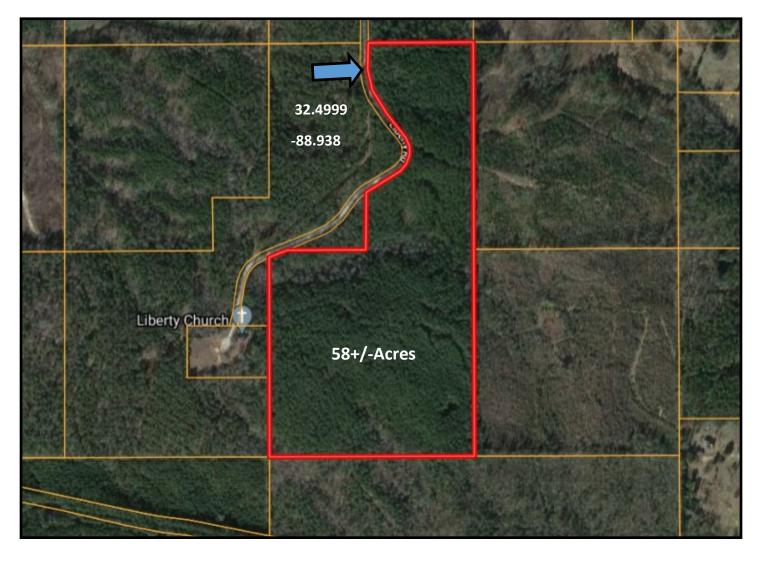

Tom Smith Land and Homes.com

Aerial Map

# 58+/- Acre Hunting and Timber Tract Newton County, MS

This 58+/- acre property in Newton County, MS offers great deer and turkey hunting and would be a timber investment. The property features 51+/-acres of 20 year old planted pine timber and 7+/-acres of natural growth timber, an internal road system and multiple home/camp sites. Utilities are available. The property offers rolling terrain and road frontage on Liberty Road in Little Rock, MS, convenient to Jackson and Meridian. Call Preston today to schedule a viewing!