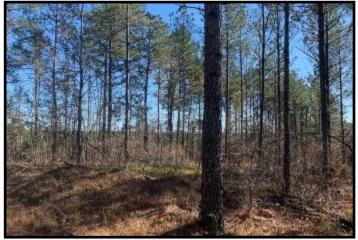

# 58+/- Acre Hunting and Timber Tract Newton County, MS

This 58+/- acre property in Newton County, MS offers great deer and turkey hunting and would be a timber investment. The property features 51+/-acres of 20 year old planted pine timber and 7+/-acres of natural growth timber, an internal road system and multiple home/camp sites. Utilities are available. The property offers rolling terrain and road frontage on Liberty Road in Little Rock, MS, convenient to Jackson and Meridian. Call Preston today to schedule a viewing!