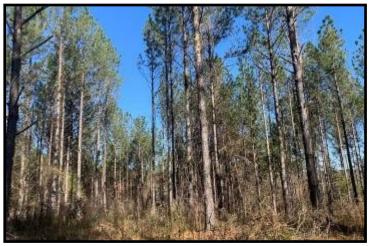

# 58+/- Acre Hunting and Timber Tract Newton County, MS

This 58+/- acre property in Newton County, MS offers great deer and turkey hunting and would be a timber investment. The property features 51+/-acres of 20 year old planted pine timber and 7+/-acres of natural growth timber, an internal road system and multiple home/camp sites. Utilities are available. The property offers rolling terrain and road frontage on Liberty Road in Little Rock, MS, convenient to Jackson and Meridian. Call Preston today to schedule a viewing!