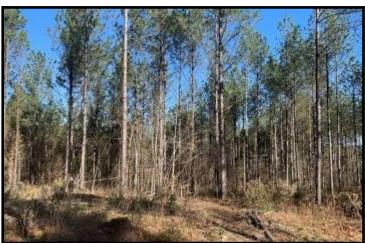

# 58+/- Acre Hunting and Timber Tract Newton County, MS

This 58+/- acre property in Newton County, MS offers great deer and turkey hunting and would be a timber investment. The property features 51+/-acres of 20 year old planted pine timber and 7+/-acres of natural growth timber, an internal road system and multiple home/camp sites. Utilities are available. The property offers rolling terrain and road frontage on Liberty Road in Little Rock, MS, convenient to Jackson and Meridian. Call Preston today to schedule a viewing!