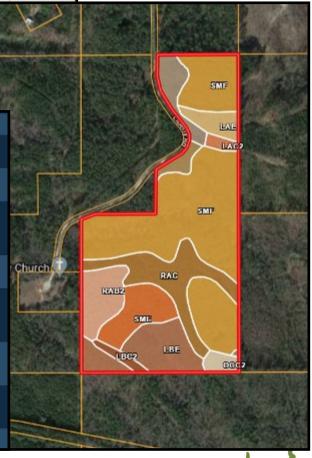

Tom Smith Land and Homes.com

Aerial Map

# Soil Map

|      |                                                                                                                  |       |       |               | 2016 |
|------|------------------------------------------------------------------------------------------------------------------|-------|-------|---------------|------|
| CODE | DESCRIPTION                                                                                                      | ACRES | %     | CAP \varTheta |      |
| SmD  | Smithdale fine sandy<br>loam, 8 to 12 percent<br>slopes                                                          | 1.16  | 2%    | 4e            | Θ    |
| SmF  | Smithdale fine sandy<br>loam. 12 to 17<br>percent slopes                                                         | 4.35  | 7.5%  | 6c            | 0    |
| O:C2 | One and Dulec soils,<br>eroded gently sloping<br>phases (ora-<br>providence) (5 to 8<br>percent slopes)          | 1.03  | 1.8%  | 3e            | Θ    |
| SmF  | Smithdale fine sandy<br>loam, 17 to 35<br>percent slopes                                                         | 28.18 | 48.3% | 7e            | Θ    |
| 16/2 | Lauderdale-Boswell<br>complex eroded<br>gently sloping phases<br>(lauderdale-arundel)<br>(5 to 8 percent slopes) | 0.79  | 1.3%  | 4e            | 0    |
| RaC2 | Ruston fine sandy<br>loam, eroded gently<br>sloping phase (5 to 8<br>percent slopes)                             | 254   | 4.4%  | 3e            | Θ    |
| RoB2 | Ruston fine sandy<br>loam, eroded very<br>gently sloping phase<br>(2 to 5 percent slopes)                        | 4.02  | 6.9%  | Зe            | 0    |
|      | Lauderdale stony fine                                                                                            |       |       |               |      |