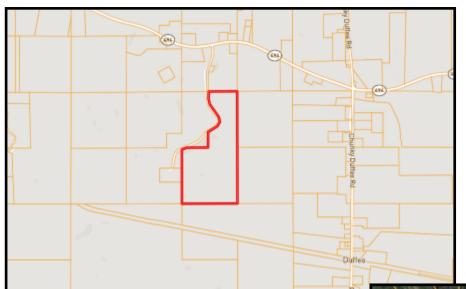

oad system and multiple home/camp sites. Utilities are available. The property offers rolling terrain and road frontage on Liberty Road in Little Rock, MS, convenient to Jackson and Meridian. Call Preston today to schedule a viewing!



<u>Directions from MS-19 N in Meridian, MS</u>: Travel 6.2 miles and turn left onto MS-494 W. Travel 11 miles and turn left onto Liberty Road. Travel 0.2 miles and the property will be on the left.



TomSmithLandandHomes.com















call me today! To

PRESTON SMITH, MANAGING BROKER
Preston@TomSmithLand.com
601.990.5070 office | 601.209.7150 cell



TomSmithLandandHomes.com















call me today! To

PRESTON SMITH, MANAGING BROKER
Preston@TomSmithLand.com
601.990.5070 office | 601.209.7150 cell



Tom Smith Land and Homes.com



Aerial Map





## Ownership Map

# Soil Map

|      |                                                                                                                  |       |       |               | 2016 |
|------|------------------------------------------------------------------------------------------------------------------|-------|-------|---------------|------|
| CODE | DESCRIPTION                                                                                                      | ACRES | %     | CAP \varTheta |      |
| SmD  | Smithdale fine sandy<br>loam, 8 to 12 percent<br>slopes                                                          | 1.16  | 2%    | 4e            | Θ    |
| SmF  | Smithdale fine sandy<br>loam. 12 to 17<br>percent slopes