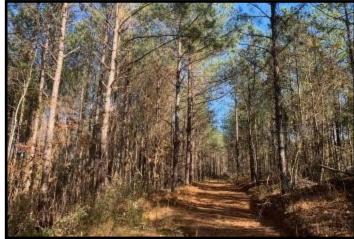

# 58+/- Acre Hunting and Timber Tract Newton County, MS

This 58+/- acre property in Newton County, MS offers great deer and turkey hunting and would be a timber investment. The property features 51+/-acres of 20 year old planted pine timber and 7+/-acres of natural growth timber, an internal road system and multiple home/camp sites. Utilities are available. The property offers rolling terrain and road frontage on Liberty Road in Little Rock, MS, convenient to Jackson and Meridian. Call Preston today to schedule a viewing!