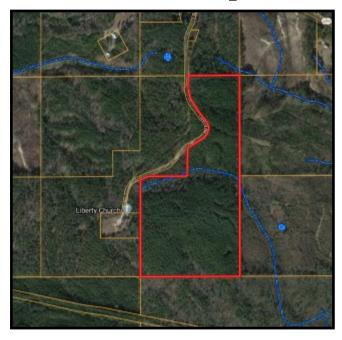

d<br>gently sloping phases<br>(lauderdale-arundel)<br>(5 to 8 percent slopes) | 0.79  | 1.3%  | 4e            | 0    |
| RaC2 | Ruston fine sandy<br>loam, eroded gently<br>sloping phase (5 to 8<br>percent slopes)                             | 254   | 4.4%  | 3e            | Θ    |
| RoB2 | Ruston fine sandy<br>loam, eroded very<br>gently sloping phase<br>(2 to 5 percent slopes)                        | 4.02  | 6.9%  | Зe            | 0    |
|      | Lauderdale stony fine                                                                                            |       |       |               |      |

LAND





PRESTON SMITH, MANAGING BROKER Preston@TomSmithLand.com 601.990.5070 office | 601.209.7150 cell



Expect More. Get More.

#### TomSmith! Homes.com

## Topography Map



Flood Map





2011-2020

LAND

PRESTON SMITH, MANAGING BROKER
Preston@TomSmithLand.com
601.990.5070 office | 601.209.7150 cell



TomSmithLandandHomes.com



## Directional Map

<u>Directions from MS-19 N in Meridian, MS</u>: Travel 6.2 miles and turn left onto MS-494 W. Travel 11 miles and turn left onto Liberty Road. Travel 0.2 miles and the property will be on the left.