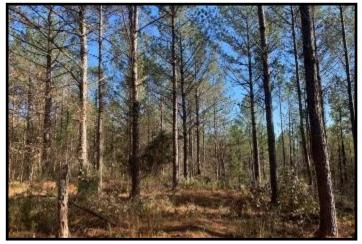

# 58+/- Acre Hunting and Timber Tract Newton County, MS

This 58+/- acre property in Newton County, MS offers great deer and turkey hunting and would be a timber investment. The property features 51+/-acres of 20 year old planted pine timber and 7+/-acres of natural growth timber, an internal road system and multiple home/camp sites. Utilities are available. The property offers rolling terrain and road frontage on Liberty Road in Little Rock, MS, convenient to Jackson and Meridian. Call Preston today to schedule a viewing!