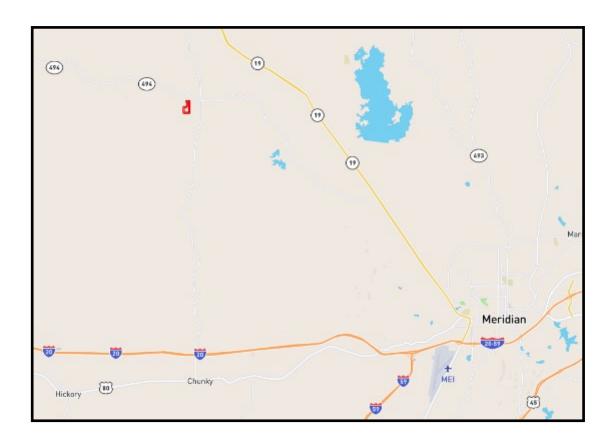

## Directional Map

<u>Directions from MS-19 N in Meridian, MS</u>: Travel 6.2 miles and turn left onto MS-494 W. Travel 11 miles and turn left onto Liberty Road. Travel 0.2 miles and the property will be on the left.

<u>Directions from MS-19 N in Meridian, MS</u>: Travel 6.2 miles and turn left onto MS-494 W. Travel 11 miles and turn left onto Liberty Road. Travel 0.2 miles and the property will be on the left.

TomSmithLandandHomes.com