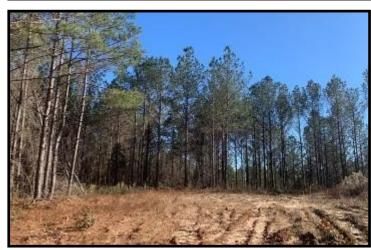

# 58+/- Acre Hunting and Timber Tract Newton County, MS

This 58+/- acre property in Newton County, MS offers great deer and turkey hunting and would be a timber investment. The property features 51+/-acres of 20 year old planted pine timber and 7+/-acres of natural growth timber, an internal road system and multiple home/camp sites. Utilities are available. The property offers rolling terrain and road frontage on Liberty Road in Little Rock, MS, convenient to Jackson and Meridian. Call Preston today to schedule a viewing!