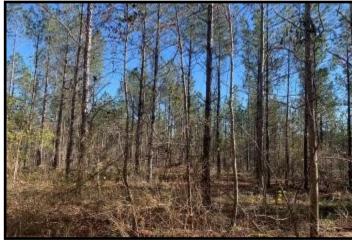

# 58+/- Acre Hunting and Timber Tract Newton County, MS

This 58+/- acre property in Newton County, MS offers great deer and turkey hunting and would be a timber investment. The property features 51+/-acres of 20 year old planted pine timber and 7+/-acres of natural growth timber, an internal road system and multiple home/camp sites. Utilities are available. The property offers rolling terrain and road frontage on Liberty Road in Little Rock, MS, convenient to Jackson and Meridian. Call Preston today to schedule a viewing!