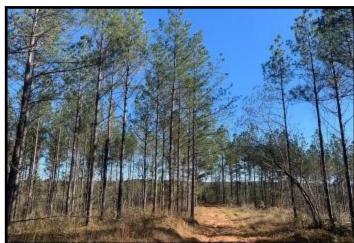

# 58+/- Acre Hunting and Timber Tract Newton County, MS

This 58+/- acre property in Newton County, MS offers great deer and turkey hunting and would be a timber investment. The property features 51+/-acres of 20 year old planted pine timber and 7+/-acres of natural growth timber, an internal road system and multiple home/camp sites. Utilities are available. The property offers rolling terrain and road frontage on Liberty Road in Little Rock, MS, convenient to Jackson and Meridian. Call Preston today to schedule a viewing!