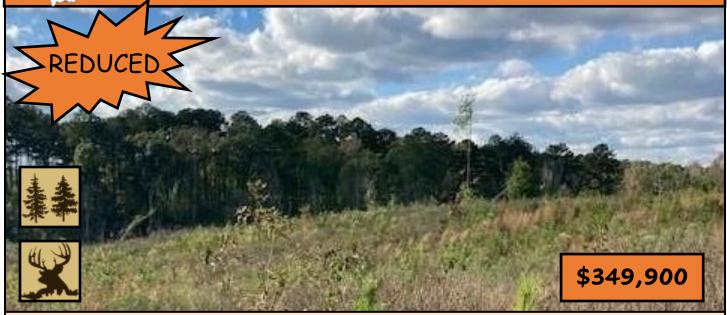

## 244+/- Acre Unique Recreation Tract Kemper County, MS

If you're looking for something different in a Mississippi recreation/timber tract, this is it! With hugely diverse contours and incredible long range lanes, this 244+/- acre property in Kemper County, MS is extremely unique! Its beautiful views and higher elevations offer a one of a kind recreation experience and several ideal camp or home sites. Located in De Kalb, MS within 30 minutes of Meridian or Philadelphia. This tract has it all, with 144+/- acres of replanted cleared areas and mature hardwood bottoms and the remaining 100+/- acres is a 20+ year old pine plantation. Large land tracts surrounding the tract and creeks traversing the property give this tract everything it needs to be the ideal environment for trophy game. Half of the tract can be accessed by vehicle but be sure to arrange an ATV for taking it all in. Call Chris today to schedule a showing!