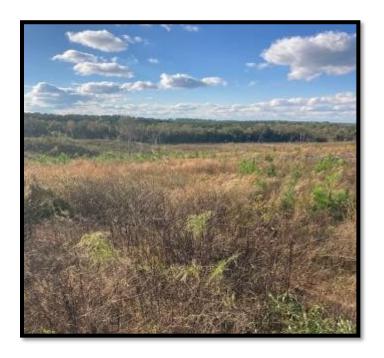

## 244+/- Acre Unique Recreation Tract Kemper County, MS

If you're looking for something different in a Mississippi recreation/timber tract, this is it! With hugely diverse contours and incredible long range lanes, this 244+/- acre property in Kemper County, MS is extremely unique! Its beautiful views and higher elevations offer a one of a kind recreation experience and several ideal camp or home sites. Located in De Kalb, MS within 30 minutes of Meridian or Philadelphia. This tract has it all, with 144+/- acres of replanted cleared areas and mature hardwood bottoms and the remaining 100+/- acres is a 20+ year old pine plantation. Large land tracts surrounding the tract and creeks traversing the property give this tract everything it needs to be the ideal environment for trophy game. Half of the tract can be accessed by vehicle but be sure to arrange an ATV for taking it all in. Call Chris today to schedule a showing!