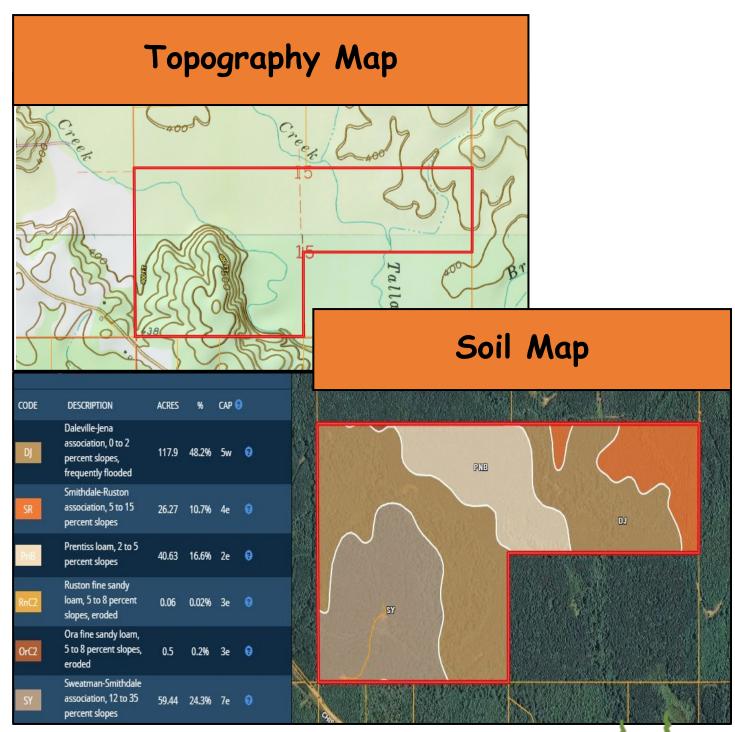

## 244+/- Acre Unique Recreation Tract Kemper County, MS

If you're looking for something different in a Mississippi recreation/timber tract, this is it! With hugely diverse contours and incredible long range lanes, this 244+/- acre property in Kemper County, MS is extremely unique! Its beautiful views and higher elevations offer a one of a kind recreation experience and several ideal camp or home sites. Located in De Kalb, MS within 30 minutes of Meridian or Philadelphia. This tract has it all, with 144+/- acres of replanted cleared areas and mature hardwood bottoms and the remaining 100+/- acres is a 20+ year old pine plantation. Large land tracts surrounding the tract and creeks traversing the property give this tract everything it needs to be the ideal environment for trophy game. Half of the tract can be accessed by vehicle but be sure to arrange an ATV for taking it all in. Call Chris today to schedule a showing!