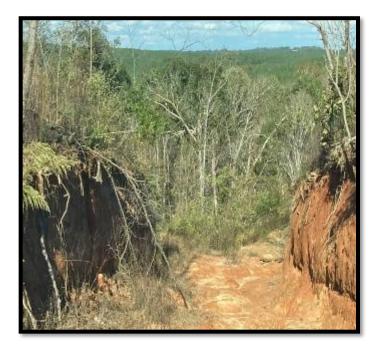

## 244+/- Acre Unique Recreation Tract Kemper County, MS

If you're looking for something different in a Mississippi recreation/timber tract, this is it! With hugely diverse contours and incredible long range lanes, this 244+/- acre property in Kemper County, MS is extremely unique! Its beautiful views and higher elevations offer a one of a kind recreation experience and several ideal camp or home sites. Located in De Kalb, MS within 30 minutes of Meridian or Philadelphia. This tract has it all, with 144+/- acres of replanted cleared areas and mature hardwood bottoms and the remaining 100+/- acres is a 20+ year old pine plantation. Large land tracts surrounding the tract and creeks traversing the property give this tract everything it needs to be the ideal environment for trophy game. Half of the tract can be accessed by vehicle but be sure to arrange an ATV for taking it all in. Call Chris today to schedule a showing!