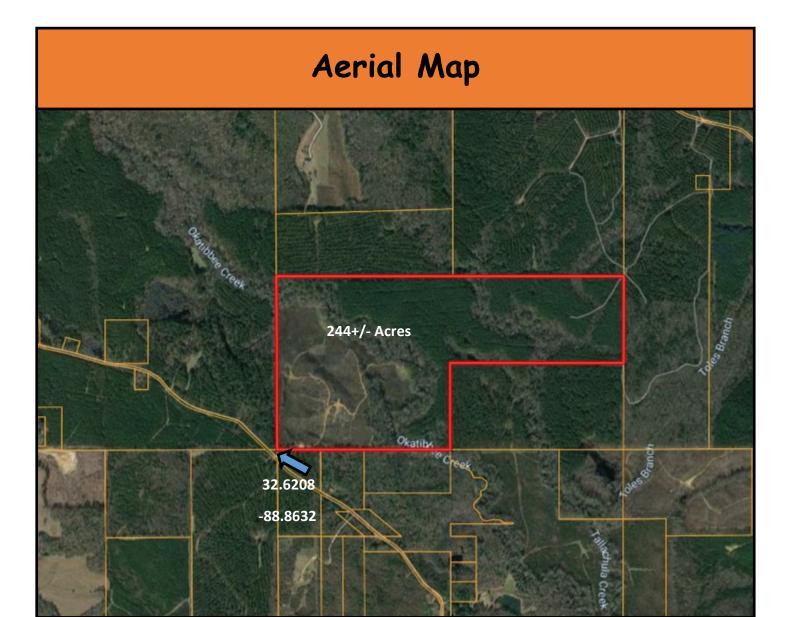

## 244+/- Acre Unique Recreation Tract Kemper County, MS

If you're looking for something different in a Mississippi recreation/timber tract, this is it! With hugely diverse contours and incredible long range lanes, this 244+/- acre property in Kemper County, MS is extremely unique! Its beautiful views and higher elevations offer a one of a kind recreation experience and several ideal camp or home sites. Located in De Kalb, MS within 30 minutes of Meridian or Philadelphia. This tract has it all, with 144+/- acres of replanted cleared areas and mature hardwood bottoms and the remaining 100+/- acres is a 20+ year old pine plantation. Large land tracts surrounding the tract and creeks traversing the property give this tract everything it needs to be the ideal environment for trophy game. Half of the tract can be accessed by vehicle but be sure to arrange an ATV for taking it all in. Call Chris today to schedule a showing!