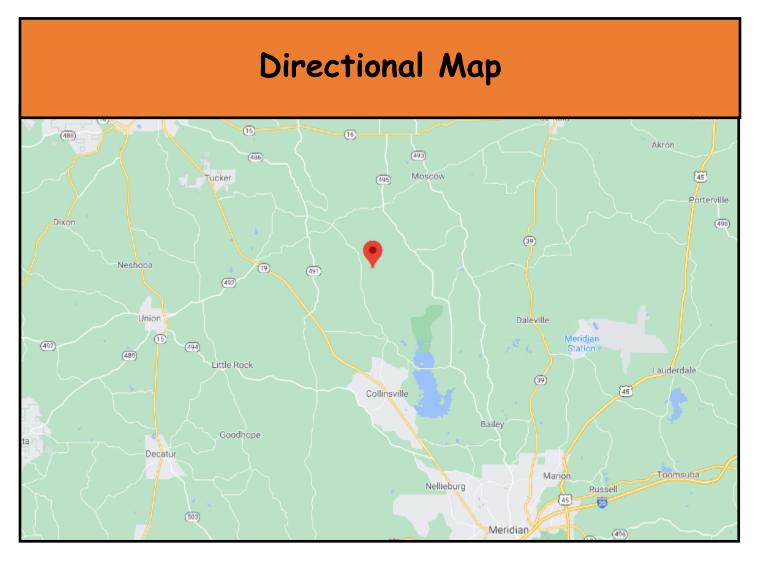

Directions from Meridian, MS: Take MS 19 N for 12.1 miles. Turn right onto Collinsville Martin Road and travel 3.4 miles. Continue 2.7 miles on Martin Kemper County Road. Continue on Zion Road for 3.2 miles. Turn right onto Chisolm Cemetery Road. The property gate and sign will be on the left.