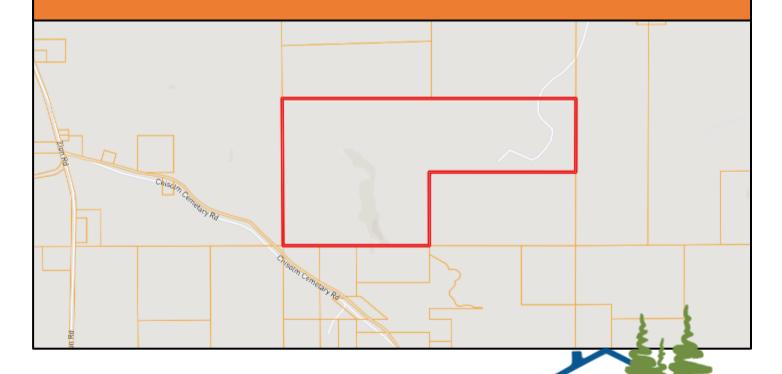

Directions from Meridian, MS: Take MS 19 N for 12.1 miles. Turn right onto Collinsville Martin Road and travel 3.4 miles. Continue 2.7 miles on Martin Kemper County Road. Continue on Zion Road for 3.2 miles. Turn right onto Chisolm Cemetery Road. The property gate and sign will be on the left.

### OwnershipMap

CHRIS PRICE, REALTOR®
Chris@TomSmithLand.com
601.990.5070 office | 601.818.8576 cell

Directions from Meridian, MS: Take MS 19 N for 12.1 miles. Turn right onto Collinsville Martin Road and travel 3.4 miles. Continue 2.7 miles on Martin Kemper County Road. Continue on Zion Road for 3.2 miles. Turn right onto Chisolm Cemetery Road. The property gate and sign will be on the left.