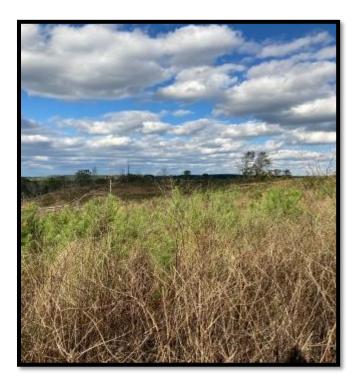

## 244+/- Acre Unique Recreation Tract Kemper County, MS

If you're looking for something different in a Mississippi recreation/timber tract, this is it! With hugely diverse contours and incredible long range lanes, this 244+/- acre property in Kemper County, MS is extremely unique! Its beautiful views and higher elevations offer a one of a kind recreation experience and several ideal camp or home sites. Located in De Kalb, MS within 30 minutes of Meridian or Philadelphia. This tract has it all, with 144+/- acres of replanted cleared areas and mature hardwood bottoms and the remaining 100+/- acres is a 20+ year old pine plantation. Large land tracts surrounding the tract and creeks traversing the property give this tract everything it needs to be the ideal environment for trophy game. Half of the tract can be accessed by vehicle but be sure to arrange an ATV for taking it all in. Call Chris today to schedule a showing!