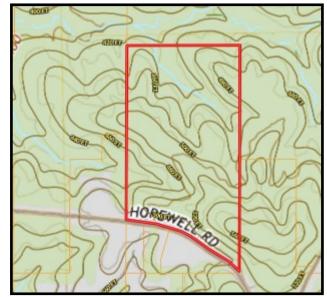

### Soil Map DESCRIPTION ACRES CAP 😒 96 RIACZ Nacogdoches loam. eroded strongly 2.92 0 4.3% 66 sloping phase (williamsville) NAE Ruston fine sandy loam. gently sloping 1.2% phase (5 to 8 percent slopes) NAC2 Nacogdoches loam, eroded moderately 8.22 12% 7e steep phase (williamsville) NAE NAF2 Smithdale fine sandy loam, 17 to 35 2.78 4.1% -7e percent slopes Nacogdoches sandy NAE2 clay loam, severely RAC eroded gently sloping 0.04 0 phase (neshoba) (5 to SMF 8 percent slopes) Nacogdoches loam strongly sloping phase (williamsville) 45.16 65.9% 6e (12 to 17 percent slopes) Mantachie soils (bibb) 0.6% 3w 😣 0.41 (0 to 2 percent slopes)

call me today! Tom

PRESTON SMITH, MANAGING BROKER Preston@TomSmithLand.com 601.990.5070 office | 601.209.7150 cell

andandHomes.com



### **Topography Map**



## Flood Map





2011-2020

BES

Tot HOM ES Expect More. Get More.

**PRESTON SMITH, MANAGING BROKER** Preston@TomSmithLand.com 601.990.5070 office | 601.209.7150 cell

TomSmit omes.com Information is believed to be accurate but not guaranteed.

-

a



# **Directional Map**

<u>Directions from I-20 W/I-59 S in Meridian, MS</u>: Take exit 121 toward Chunky and keep right at the fork and merge onto Chunky Duffee Road. Travel 7.6 miles and turn left onto Hopewell Road and travel 2.3 miles. The property will be on the right.