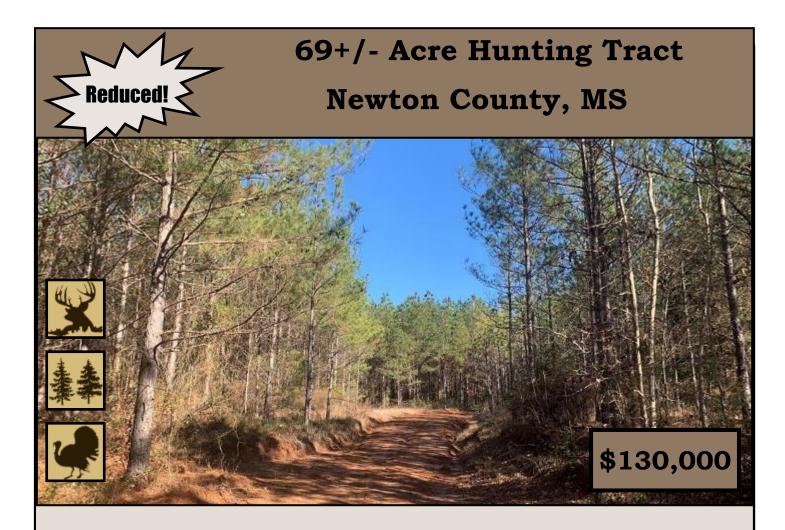

This is a great deer and turkey hunting tract! This 69+/- acre property in Newton County, MS features 21+/-acres of 15 year old planted pine timber and 48+/- acres of cutover, an internal road system and multiple home/camp sites with utilities available. The property offers road frontage on Hopewell Road, in Little Rock, MS, convenient to Jackson and Meridian. Call Preston today to schedule a viewing!