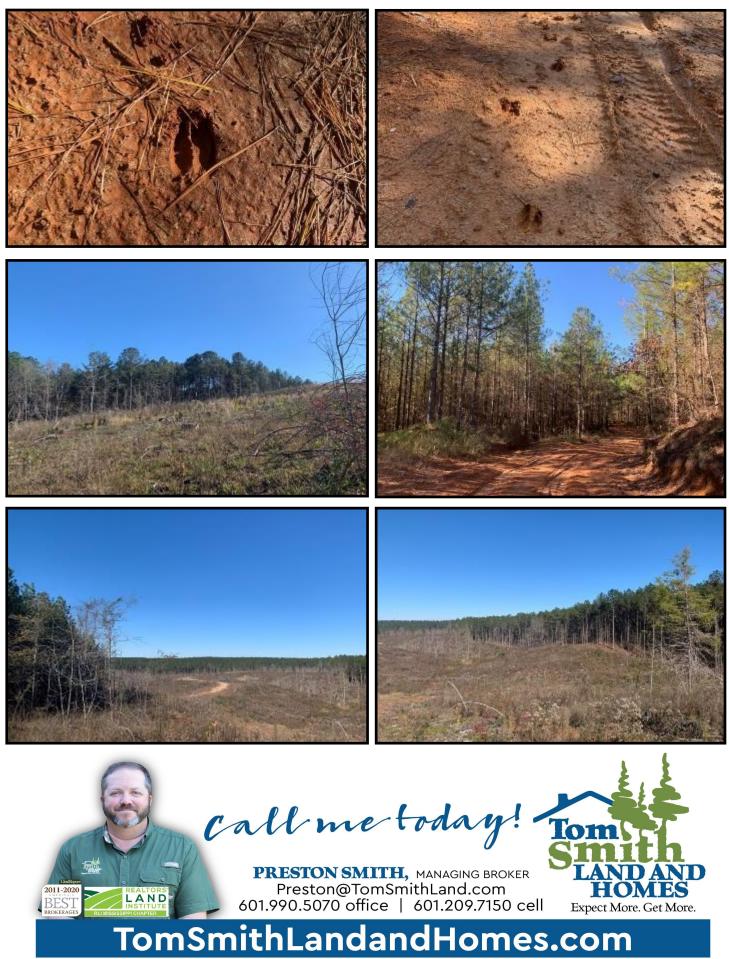

This is a great deer and turkey hunting tract! This 69+/- acre property in Newton County, MS features 21+/-acres of 15 year old planted pine timber and 48+/- acres of cutover, an internal road system and multiple home/camp sites with utilities available. The property offers road frontage on Hopewell Road, in Little Rock, MS, convenient to Jackson and Meridian. Call Preston today to schedule a viewing!