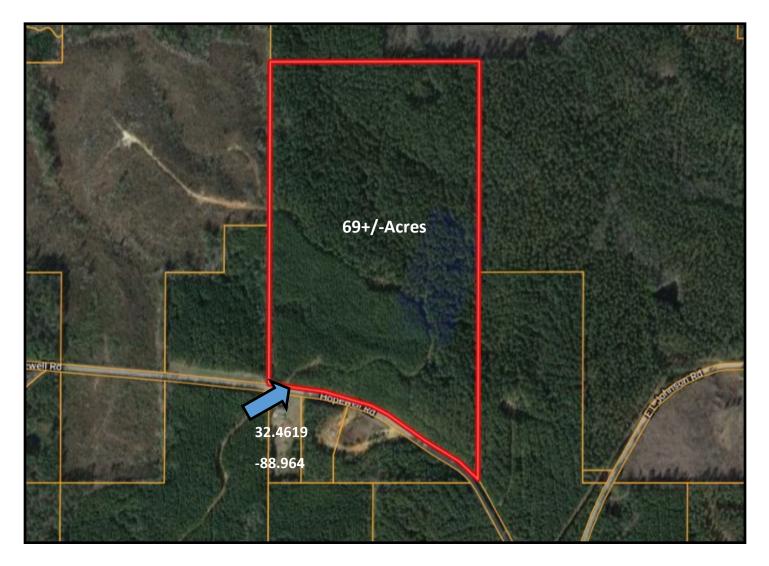

This is a great deer and turkey hunting tract! This 69+/- acre property in Newton County, MS features 21+/-acres of 15 year old planted pine timber and 48+/- acres of cutover, an internal road system and multiple home/camp sites with utilities available. The property offers road frontage on Hopewell Road, in Little Rock, MS, convenient to Jackson and Meridian. Call Preston today to schedule a viewing!

# **Directional Map**

<u>Directions from I-20 W/I-59 S in Meridian, MS</u>: Take exit 121 toward Chunky and keep right at the fork and merge onto Chunky Duffee Road. Travel 7.6 miles and turn left onto Hopewell Road and travel 2.3 miles. The property will be on the right.