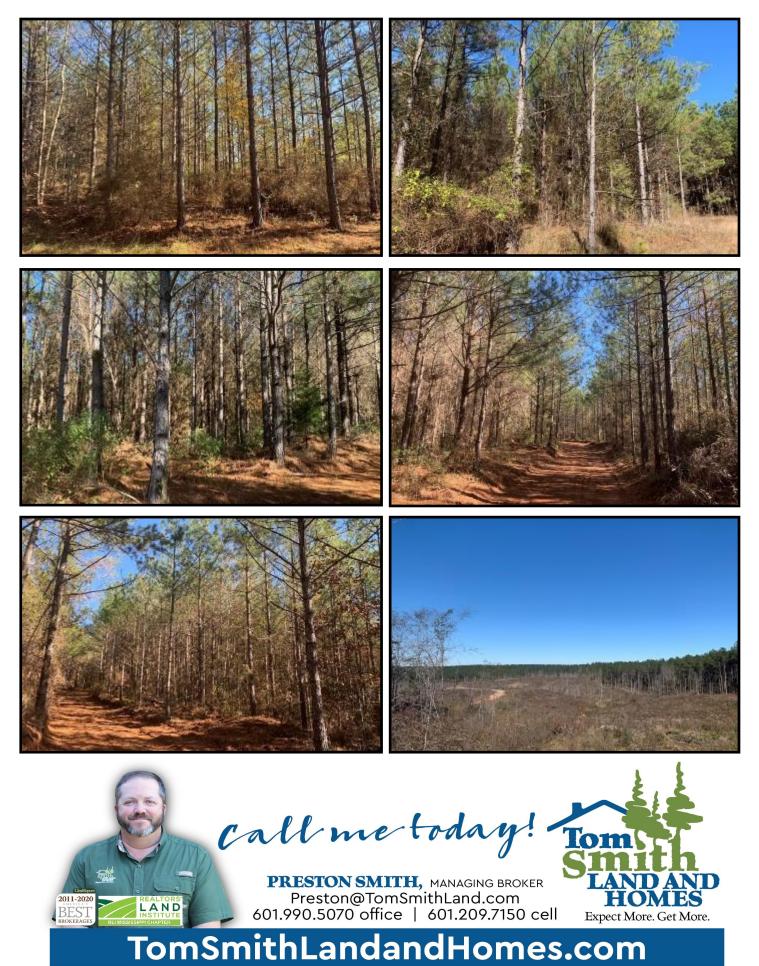

This is a great deer and turkey hunting tract! This 69+/- acre property in Newton County, MS features 21+/-acres of 15 year old planted pine timber and 48+/- acres of cutover, an internal road system and multiple home/camp sites with utilities available. The property offers road frontage on Hopewell Road, in Little Rock, MS, convenient to Jackson and Meridian. Call Preston today to schedule a viewing!