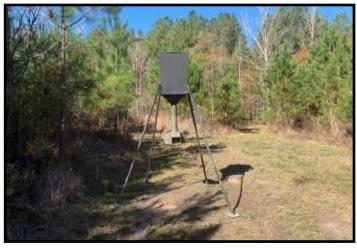

This is a perfect hunting and timber tract in Newton County, MS! The 160+/- acre property features 41+/- acres of 24 year old planted pine timber, 37+/- acres of 9 year old planted pine timber, 38+/- acres of natural re-growth timber and 11+/-acres of non-forested land. This deer and turkey hunting tract offers an established internal road system, multiple home/camp sites, road frontage on Hickory Nut Road, food plots with shooting houses in place and utilities are available. The live creek, and hardwood creek bottom make an excellent water source for wildlife. The property is convenient to the Jackson area, as well as Meridian. Call Preston today to schedule a viewing! Owner will divide.