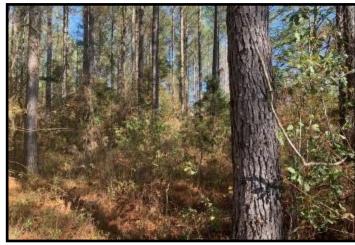

This is a perfect hunting and timber tract in Newton County, MS! The 160+/- acre property features 41+/- acres of 24 year old planted pine timber, 37+/- acres of 9 year old planted pine timber, 38+/- acres of natural re-growth timber and 11+/-acres of non-forested land. This deer and turkey hunting tract offers an established internal road system, multiple home/camp sites, road frontage on Hickory Nut Road, food plots with shooting houses in place and utilities are available. The live creek, and hardwood creek bottom make an excellent water source for wildlife. The property is convenient to the Jackson area, as well as Meridian. Call Preston today to schedule a viewing! Owner will divide.