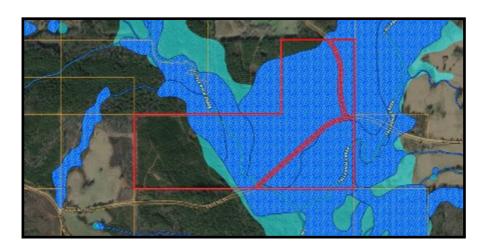

.990.5070 office | 601.209.7150 cell

com

Expect More. Get More.

LAND















call me today! Tom

PRESTON SMITH, MANAGING BROKER
Preston@TomSmithLand.com
601.990.5070 office | 601.209.7150 cell



Tom Smith Land and Homes.com















call me today! Tor

PRESTON SMITH, MANAGING BROKER
Preston@TomSmithLand.com
601.990.5070 office | 601.209.7150 cell



Tom Smith Land and Homes.com















call me today! Ton

PRESTON SMITH, MANAGING BROKER
Preston@TomSmithLand.com
601.990.5070 office | 601.209.7150 cell



Tom Smith Land and Homes.com



Aerial Map





## Ownership Map

## Soil Map





Call we today! Tom
SIN
PRESTON SMITH, MANAGING BROKER
LAN

Preston@TomSmithLand.com
601.990.5070 office | 601.209.7150 cell



TomSmithLandandHomes.com

## Topography Map



Flood Map





TomSmithLandandHomes.com



## **Directional Map**

<u>Directions from exit 109 on I-20 W in Newton, MS</u>: Take exit 109 to merge onto MS-15 N/ Eastside Drive toward Philadelphia. Travel 7.5 miles. Turn right toward Little Rock Decatur Road and travel 0.6 miles. Turn right onto Good Hope Road and travel 6.1 miles. Continue onto Hickory Little Rock Road and travel 0.8 miles. Turn right onto Hickory Nut Road and travel 1.5 miles and the property will be on the left.