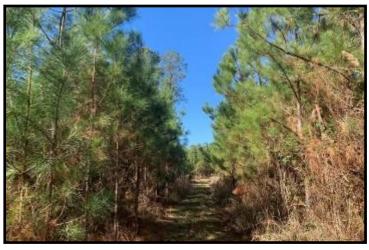

This is a perfect hunting and timber tract in Newton County, MS! The 160+/- acre property features 41+/- acres of 24 year old planted pine timber, 37+/- acres of 9 year old planted pine timber, 38+/- acres of natural re-growth timber and 11+/-acres of non-forested land. This deer and turkey hunting tract offers an established internal road system, multiple home/camp sites, road frontage on Hickory Nut Road, food plots with shooting houses in place and utilities are available. The live creek, and hardwood creek bottom make an excellent water source for wildlife. The property is convenient to the Jackson area, as well as Meridian. Call Preston today to schedule a viewing! Owner will divide.