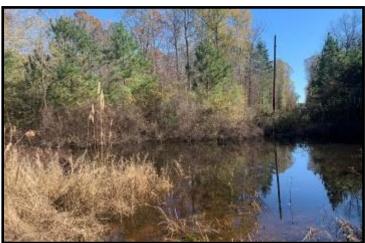

This is a perfect hunting and timber tract in Newton County, MS! The 160+/- acre property features 41+/- acres of 24 year old planted pine timber, 37+/- acres of 9 year old planted pine timber, 38+/- acres of natural re-growth timber and 11+/-acres of non-forested land. This deer and turkey hunting tract offers an established internal road system, multiple home/camp sites, road frontage on Hickory Nut Road, food plots with shooting houses in place and utilities are available. The live creek, and hardwood creek bottom make an excellent water source for wildlife. The property is convenient to the Jackson area, as well as Meridian. Call Preston today to schedule a viewing! Owner will divide.