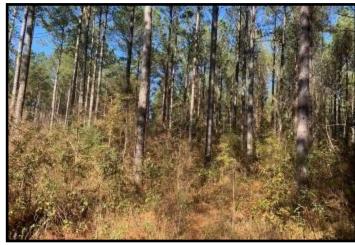

This is a perfect hunting and timber tract in Newton County, MS! The 160+/- acre property features 41+/- acres of 24 year old planted pine timber, 37+/- acres of 9 year old planted pine timber, 38+/- acres of natural re-growth timber and 11+/-acres of non-forested land. This deer and turkey hunting tract offers an established internal road system, multiple home/camp sites, road frontage on Hickory Nut Road, food plots with shooting houses in place and utilities are available. The live creek, and hardwood creek bottom make an excellent water source for wildlife. The property is convenient to the Jackson area, as well as Meridian. Call Preston today to schedule a viewing! Owner will divide.