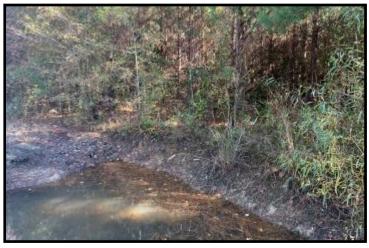

This is a perfect hunting and timber tract in Newton County, MS! The 160+/- acre property features 41+/- acres of 24 year old planted pine timber, 37+/- acres of 9 year old planted pine timber, 38+/- acres of natural re-growth timber and 11+/-acres of non-forested land. This deer and turkey hunting tract offers an established internal road system, multiple home/camp sites, road frontage on Hickory Nut Road, food plots with shooting houses in place and utilities are available. The live creek, and hardwood creek bottom make an excellent water source for wildlife. The property is convenient to the Jackson area, as well as Meridian. Call Preston today to schedule a viewing! Owner will divide.