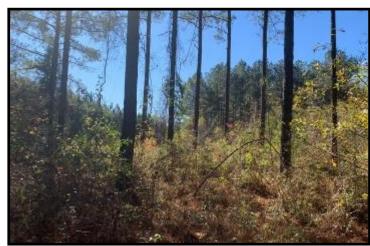

This is a perfect hunting and timber tract in Newton County, MS! The 160+/- acre property features 41+/- acres of 24 year old planted pine timber, 37+/- acres of 9 year old planted pine timber, 38+/- acres of natural re-growth timber and 11+/-acres of non-forested land. This deer and turkey hunting tract offers an established internal road system, multiple home/camp sites, road frontage on Hickory Nut Road, food plots with shooting houses in place and utilities are available. The live creek, and hardwood creek bottom make an excellent water source for wildlife. The property is convenient to the Jackson area, as well as Meridian. Call Preston today to schedule a viewing! Owner will divide.