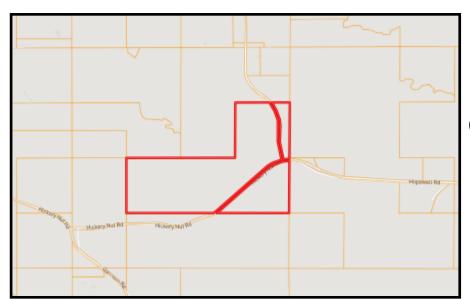

## **Directional Map**

<u>Directions from exit 109 on I-20 W in Newton, MS</u>: Take exit 109 to merge onto MS-15 N/ Eastside Drive toward Philadelphia. Travel 7.5 miles. Turn right toward Little Rock Decatur Road and travel 0.6 miles. Turn right onto Good Hope Road and travel 6.1 miles. Continue onto Hickory Little Rock Road and travel 0.8 miles. Turn right onto Hickory Nut Road and travel 1.5 miles and the property will be on the left.

Directions from exit 109 on I-20 W in Newton, MS: Take exit 109 to merge onto MS-15 N/Eastside Drive toward Philadelphia. Travel 7.5 miles. Turn right toward Little Rock Decatur Road and travel 0.6 miles. Turn right onto Good Hope Road and travel 6.1 miles. Continue onto Hickory Little Rock Road and travel 0.8 miles. Turn right onto Hickory Nut Road and travel 1.5 miles and the property will be on the left.