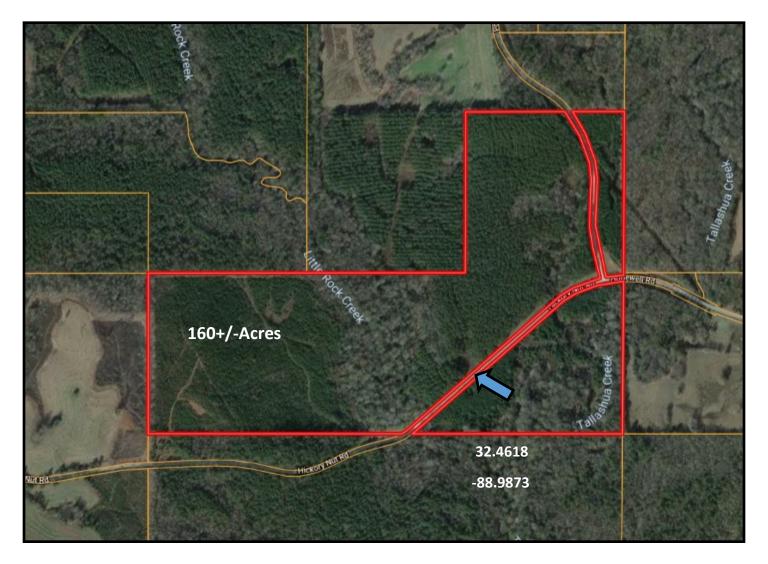

This is a perfect hunting and timber tract in Newton County, MS! The 160+/- acre property features 41+/- acres of 24 year old planted pine timber, 37+/- acres of 9 year old planted pine timber, 38+/- acres of natural re-growth timber and 11+/-acres of non-forested land. This deer and turkey hunting tract offers an established internal road system, multiple home/camp sites, road frontage on Hickory Nut Road, food plots with shooting houses in place and utilities are available. The live creek, and hardwood creek bottom make an excellent water source for wildlife. The property is convenient to the Jackson area, as well as Meridian. Call Preston today to schedule a viewing! Owner will divide.

Tom Smith Land and Homes.com

Aerial Map