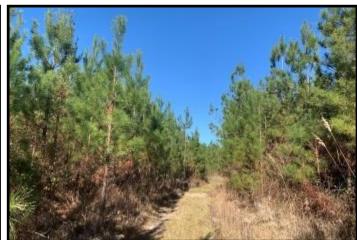

This is a perfect hunting and timber tract in Newton County, MS! The 160+/- acre property features 41+/- acres of 24 year old planted pine timber, 37+/- acres of 9 year old planted pine timber, 38+/- acres of natural re-growth timber and 11+/-acres of non-forested land. This deer and turkey hunting tract offers an established internal road system, multiple home/camp sites, road frontage on Hickory Nut Road, food plots with shooting houses in place and utilities are available. The live creek, and hardwood creek bottom make an excellent water source for wildlife. The property is convenient to the Jackson area, as well as Meridian. Call Preston today to schedule a viewing! Owner will divide.