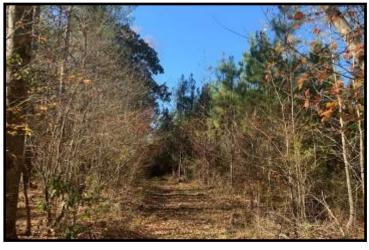

This is a perfect hunting and timber tract in Newton County, MS! The 160+/- acre property features 41+/- acres of 24 year old planted pine timber, 37+/- acres of 9 year old planted pine timber, 38+/- acres of natural re-growth timber and 11+/-acres of non-forested land. This deer and turkey hunting tract offers an established internal road system, multiple home/camp sites, road frontage on Hickory Nut Road, food plots with shooting houses in place and utilities are available. The live creek, and hardwood creek bottom make an excellent water source for wildlife. The property is convenient to the Jackson area, as well as Meridian. Call Preston today to schedule a viewing! Owner will divide.