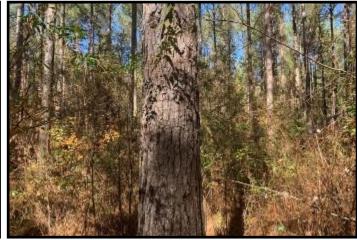

This is a perfect hunting and timber tract in Newton County, MS! The 160+/- acre property features 41+/- acres of 24 year old planted pine timber, 37+/- acres of 9 year old planted pine timber, 38+/- acres of natural re-growth timber and 11+/-acres of non-forested land. This deer and turkey hunting tract offers an established internal road system, multiple home/camp sites, road frontage on Hickory Nut Road, food plots with shooting houses in place and utilities are available. The live creek, and hardwood creek bottom make an excellent water source for wildlife. The property is convenient to the Jackson area, as well as Meridian. Call Preston today to schedule a viewing! Owner will divide.