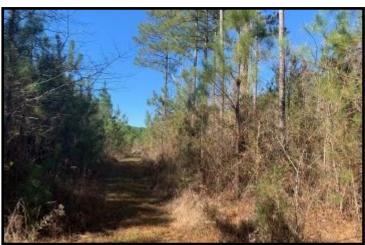

This is a perfect hunting and timber tract in Newton County, MS! The 160+/- acre property features 41+/- acres of 24 year old planted pine timber, 37+/- acres of 9 year old planted pine timber, 38+/- acres of natural re-growth timber and 11+/-acres of non-forested land. This deer and turkey hunting tract offers an established internal road system, multiple home/camp sites, road frontage on Hickory Nut Road, food plots with shooting houses in place and utilities are available. The live creek, and hardwood creek bottom make an excellent water source for wildlife. The property is convenient to the Jackson area, as well as Meridian. Call Preston today to schedule a viewing! Owner will divide.