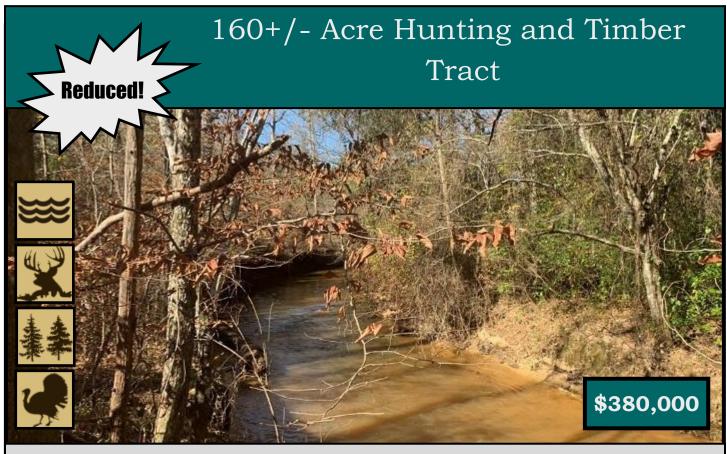

This is a perfect hunting and timber tract in Newton County, MS! The 160+/- acre property features 41+/- acres of 24 year old planted pine timber, 37+/- acres of 9 year old planted pine timber, 38+/- acres of natural re-growth timber and 11+/-acres of non-forested land. This deer and turkey hunting tract offers an established internal road system, multiple home/camp sites, road frontage on Hickory Nut Road, food plots with shooting houses in place and utilities are available. The live creek, and hardwood creek bottom make an excellent water source for wildlife. The property is convenient to the Jackson area, as well as Meridian. Call Preston today to schedule a viewing! Owner will divide.