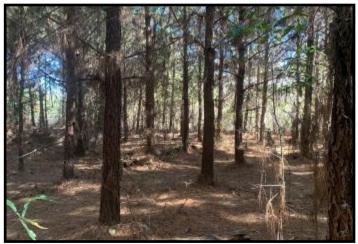

This is a perfect hunting and timber tract in Newton County, MS! The 160+/- acre property features 41+/- acres of 24 year old planted pine timber, 37+/- acres of 9 year old planted pine timber, 38+/- acres of natural re-growth timber and 11+/-acres of non-forested land. This deer and turkey hunting tract offers an established internal road system, multiple home/camp sites, road frontage on Hickory Nut Road, food plots with shooting houses in place and utilities are available. The live creek, and hardwood creek bottom make an excellent water source for wildlife. The property is convenient to the Jackson area, as well as Meridian. Call Preston today to schedule a viewing! Owner will divide.