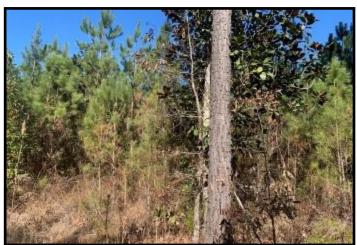

This is a perfect hunting and timber tract in Newton County, MS! The 160+/- acre property features 41+/- acres of 24 year old planted pine timber, 37+/- acres of 9 year old planted pine timber, 38+/- acres of natural re-growth timber and 11+/-acres of non-forested land. This deer and turkey hunting tract offers an established internal road system, multiple home/camp sites, road frontage on Hickory Nut Road, food plots with shooting houses in place and utilities are available. The live creek, and hardwood creek bottom make an excellent water source for wildlife. The property is convenient to the Jackson area, as well as Meridian. Call Preston today to schedule a viewing! Owner will divide.