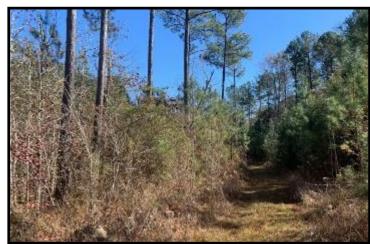

This is a perfect hunting and timber tract in Newton County, MS! The 160+/- acre property features 41+/- acres of 24 year old planted pine timber, 37+/- acres of 9 year old planted pine timber, 38+/- acres of natural re-growth timber and 11+/-acres of non-forested land. This deer and turkey hunting tract offers an established internal road system, multiple home/camp sites, road frontage on Hickory Nut Road, food plots with shooting houses in place and utilities are available. The live creek, and hardwood creek bottom make an excellent water source for wildlife. The property is convenient to the Jackson area, as well as Meridian. Call Preston today to schedule a viewing! Owner will divide.