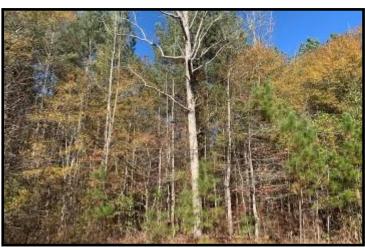

This is a perfect hunting and timber tract in Newton County, MS! The 160+/- acre property features 41+/- acres of 24 year old planted pine timber, 37+/- acres of 9 year old planted pine timber, 38+/- acres of natural re-growth timber and 11+/-acres of non-forested land. This deer and turkey hunting tract offers an established internal road system, multiple home/camp sites, road frontage on Hickory Nut Road, food plots with shooting houses in place and utilities are available. The live creek, and hardwood creek bottom make an excellent water source for wildlife. The property is convenient to the Jackson area, as well as Meridian. Call Preston today to schedule a viewing! Owner will divide.