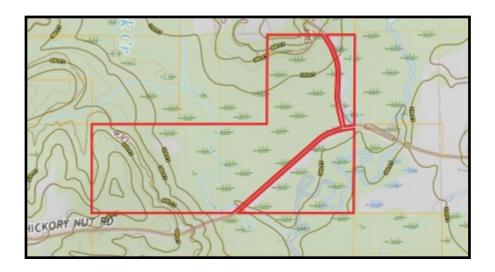

hLand.com 601.990.5070 office | 601.209.7150 cell

com

Expect More. Get More.

LAND















call me today! Tom

PRESTON SMITH, MANAGING BROKER
Preston@TomSmithLand.com
601.990.5070 office | 601.209.7150 cell



Tom Smith Land and Homes.com















call me today! Tor

PRESTON SMITH, MANAGING BROKER
Preston@TomSmithLand.com
601.990.5070 office | 601.209.7150 cell



Tom Smith Land and Homes.com















call me today! Ton

PRESTON SMITH, MANAGING BROKER
Preston@TomSmithLand.com
601.990.5070 office | 601.209.7150 cell



Tom Smith Land and Homes.com



Aerial Map





## Ownership Map

## Soil Map





Call we today! Tom
SIN
PRESTON SMITH, MANAGING BROKER
LAN

Preston@TomSmithLand.com
601.990.5070 office | 601.209.7150 cell



TomSmithLandandHomes.com

## Topography Map



Flood Map





TomSmithLandandHomes.com



## **Directional Map**

<u>Directions from exit 109 on I-20 W in Newton, MS</u>: Take exit 109 to merge onto MS-15 N/ Eastside Drive toward Philadelphia. Travel 7.5 miles. Turn right toward Little Rock Decatur Road and travel 0.6 miles. Turn right onto Good Hope Road and travel 6.1 miles. Continue onto Hickory Little Rock Road and travel 0.8 miles. Turn right onto Hickory Nut Road and travel 1.5 miles and the property will be on the left.