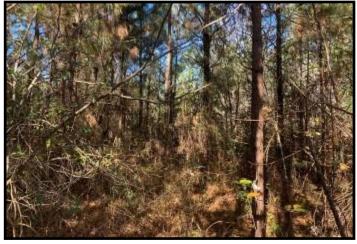

This is a perfect hunting and timber tract in Newton County, MS! The 160+/- acre property features 41+/- acres of 24 year old planted pine timber, 37+/- acres of 9 year old planted pine timber, 38+/- acres of natural re-growth timber and 11+/-acres of non-forested land. This deer and turkey hunting tract offers an established internal road system, multiple home/camp sites, road frontage on Hickory Nut Road, food plots with shooting houses in place and utilities are available. The live creek, and hardwood creek bottom make an excellent water source for wildlife. The property is convenient to the Jackson area, as well as Meridian. Call Preston today to schedule a viewing! Owner will divide.