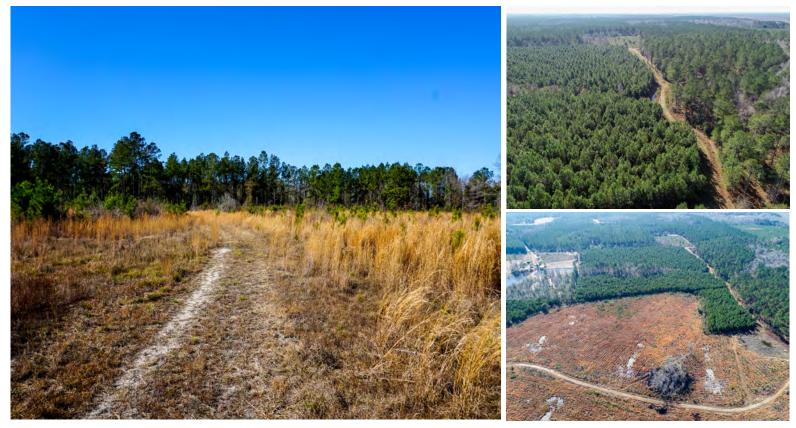

## FOR SALE

RITTER SALKEHATCHIE Colleton County 145.76 Acres \$583,040

The Ritter Salk Tract is located in Colleton County near the famed Salkehatchie River, which is known for abundant turkey populations and trophy whitetail deer. The property is surrounded by private landowners practicing quality deer management and this property is sure to reap the benefits.

## FEATURES HUNTING TIMBERLAND VIEWS LEVEL TOPOGRAPHY