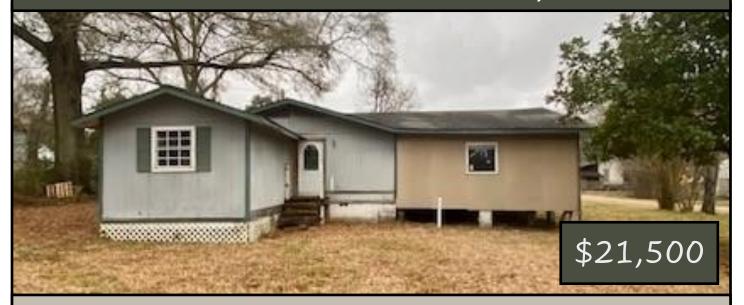

### CALLING ALL INVESTORS Home in Lincoln County, MS

115 Walnut Street Brookhaven, MS 39601

INVESTORS...JUMP ON THIS OPPORTUNITY!!! If you are looking for a project, take a peek at this three bedroom, one bath home in Lincoln County, MS. Situated on a corner lot on Walnut Street, the home is approximately 1.2 miles from downtown Brookhaven. The home features a large living room, ample size bedrooms and separate laundry room. With some TLC, this will make a wonderful starter home or investment property. Call Blake today to schedule a viewing!

Address: 115 Walnut Street Brookhaven, MS 39601

**BLAKE SASSER**, REALTOR® Blake@TomSmithLand.com 601.990.5070 office | 601-757-5027 cell