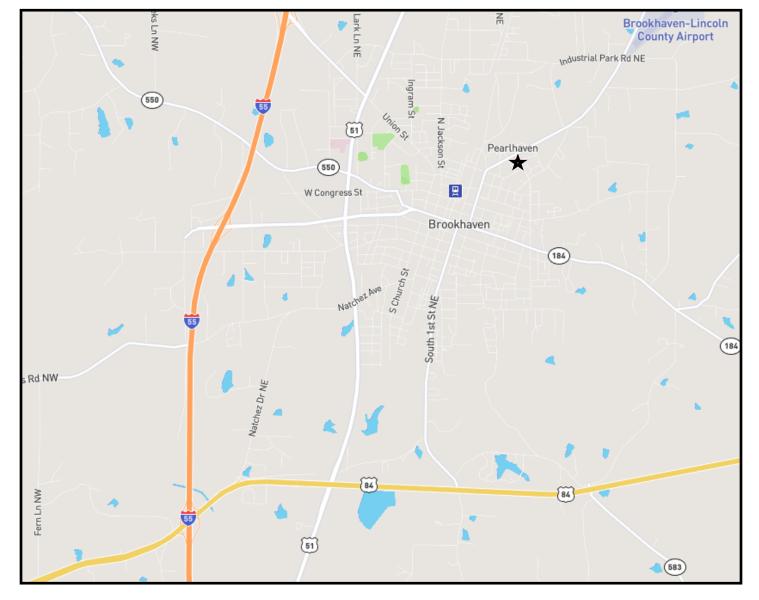

<u>Directions from the intersection of Highway 51 and Brookway Blvd in Brookhaven, MS:</u>
Travel East on Brookway Boulevard for 0.5 miles. Turn right onto West
Monticello St, traveling for 0.5 miles. Turn left onto North Second Street
traveling for 0.8 miles. Turn right onto Doctor M.L.K. Jr. Drive traveling for 350
feet and the property will be on your right.

#### Directional Map

<u>Directions from the intersection of Highway 51 and Brookway Blvd in Brookhaven, MS:</u>
Travel East on Brookway Boulevard for 0.5 miles. Turn right onto West
Monticello St, traveling for 0.5 miles. Turn left onto North Second Street
traveling for 0.8 miles. Turn right onto Doctor M.L.K. Jr. Drive traveling for 350
feet and the property will be on your right.