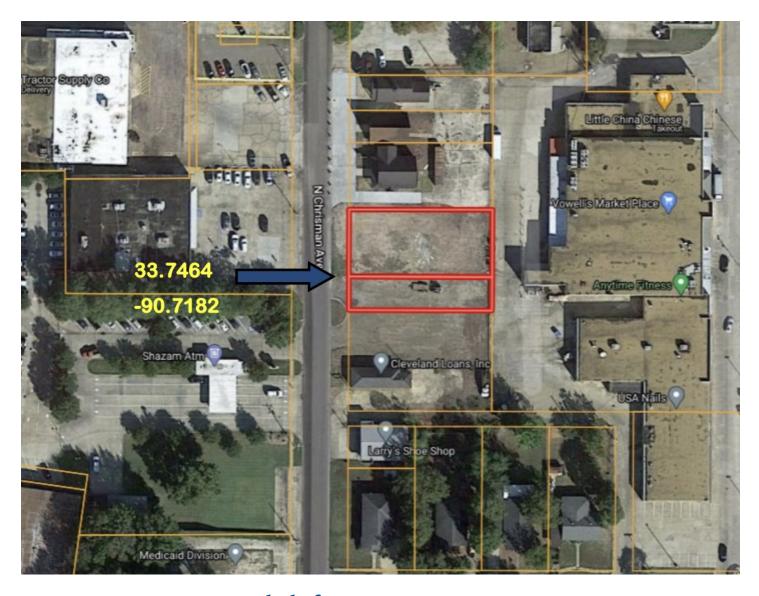

## Ready to Build Commercial Lot in Bolivar County 210 N. Chrisman Avenue, Cleveland, MS 38732 \$60,000



This Bolivar County commercial lot is in a prime location to build your new business in Cleveland, MS. The 115'x150' property features asphalt parking and approximately 115 feet of road frontage on N. Chrisman Avenue. This is a perfect spot, as it is centrally located to all that Cleveland has to offer. Call Charlie today for further details!



### CHARLIE **HEINSZ**

realtor®

Office: 662.441.2500 Cell: 662.719.7218

Charlie@TomSmithLand.com



A Real Estate Expert You Can Trust

TomSmithLandandHomes.com

BEST BROKERAGE

## **AERIAL MAP**



Click for Interactive Map

#### CHARLIE HEINSZ

REALTOR®

Office: 662.441.2500 Cell: 662.719.7218

Charlie@TomSmithLand.com



A Real Estate Expert You Can Trust
TomSmithLandandHomes.com



## **OWNERSHIP MAP**



# CHARLIE HEINSZ REALTOR®

Office: 662.441.2500 Cell: 662.719.7218

Charlie@TomSmithLand.com



A Real Estate Expert You Can Trust
TomSmithLandandHomes.com



## DIRECTIONAL MAP



### ADDRESS: 210 N. Chrisman Avenue, Cleveland, MS 38732

<u>Directions from Clarksdale, MS:</u> Travel southwest on Highway 61 for approximately 32 miles. Turn right on to Rosemary Road, turn left onto North Chrisman Avenue and the destination is on the left. Click for Directions



#### CHARLIE **HEINSZ**

REALTOR®

Office: 662.441.2500 Cell: 662.719.7218

Charlie@TomSmithLand.com



A Real Estate