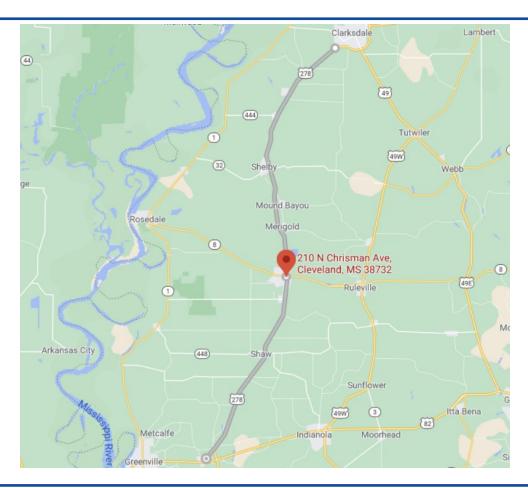

## DIRECTIONAL MAP

### ADDRESS: 210 N. Chrisman Avenue, Cleveland, MS 38732

<u>Directions from Clarksdale, MS:</u> Travel southwest on Highway 61 for approximately 32 miles. Turn right on to Rosemary Road, turn left onto North Chrisman Avenue and the destination is on the left. Click for Directions