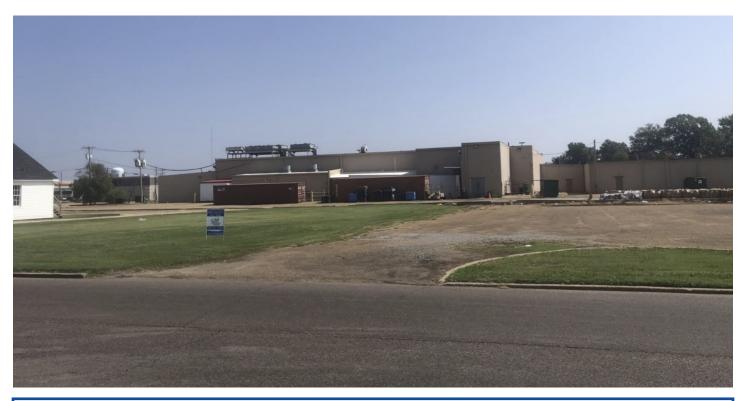

## Ready to Build Commercial Lot in Bolivar County 210 N. Chrisman Avenue, Cleveland, MS 38732 \$60,000

This Bolivar County commercial lot is in a prime location to build your new business in Cleveland, MS. The 115'x150' property features asphalt parking and approximately 115 feet of road frontage on N. Chrisman Avenue. This is a perfect spot, as it is centrally located to all that Cleveland has to offer. Call Charlie today for further details!