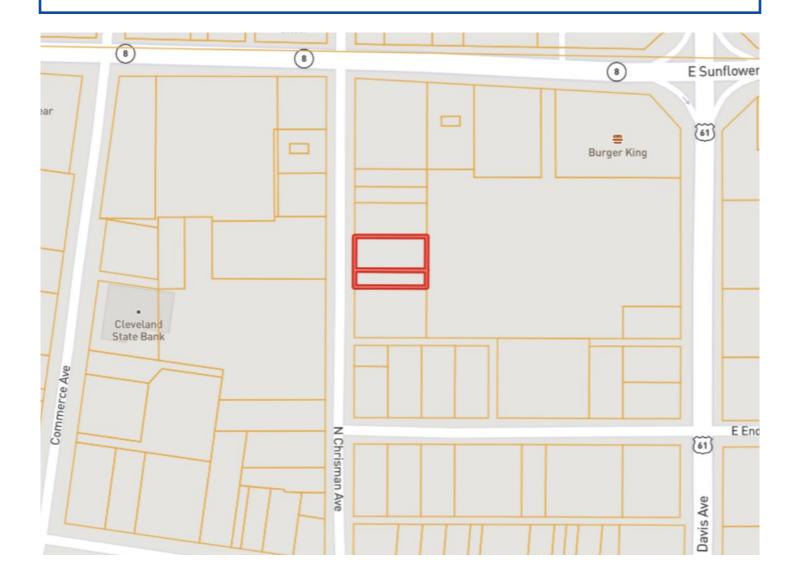

enue, Cleveland, MS 38732 \$60,000



This Bolivar County commercial lot is in a prime location to build your new business in Cleveland, MS. The 115'x150' property features asphalt parking and approximately 115 feet of road frontage on N. Chrisman Avenue. This is a perfect spot, as it is centrally located to all that Cleveland has to offer. Call Charlie today for further details!



### CHARLIE **HEINSZ**

realtor®

Office: 662.441.2500 Cell: 662.719.7218

Charlie@TomSmithLand.com



A Real Estate Expert You Can Trust

TomSmithLandandHomes.com

BEST BROKERAGE

## **AERIAL MAP**



Click for Interactive Map

#### CHARLIE HEINSZ

REALTOR®

Office: 662.441.2500 Cell: 662.719.7218

Charlie@TomSmithLand.com



A Real Estate Expert You Can Trust
TomSmithLandandHomes.com



## **OWNERSHIP MAP**



# CHARLIE HEINSZ REALTOR®

Office: 662.441.2500 Cell: 662.719.7218

Charlie@TomSmithLand.com



A Real Estate Expert You Can Trust
TomSmithLandandHomes.com



## DIRECTIONAL MAP



### ADDRESS: 210 N. Chrisman Avenue, Cleveland, MS 38732

<u>Directions from Clarksdale, MS:</u> Travel southwest on Highway 61 for approximately 32 miles. Turn right on to Rosemary Road, turn left onto North Chrisman Avenue and the destination is on the left. Click for Directions



#### CHARLIE **HEINSZ**

REALTOR®

Office: 662.441.2500 Cell: 662.719.7218

Charlie@TomSmithLand.com



A Real Estate Expert You Can Trust

TomSmithLandandHomes.com

2011-2023 BEST BROKERAGES