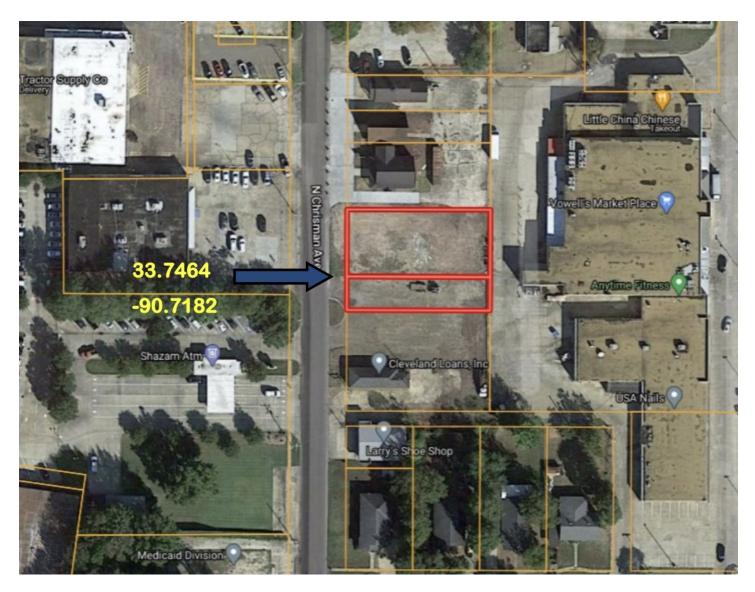

ness in Cleveland, Bolivar County, MS. The 115'x150' property features asphalt parking and approximately 115 feet of road frontage on N. Chrisman Avenue. It is a unique opportunity for investors as it lies within an Opportunity Zone. This is a perfect spot, as it is centrally located to all that Cleveland has to offer. Call Charlie today for further details!



CHARLIE **HEINSZ** 

RFALTOR®

Office: 662.441.2500 Cell: 662.719.7218

Charlie@TomSmithLand.com



A Real Estate Expert You Can Trust

TomSmithLandandHomes.com

2011-2023 BEST BROKERAGES

Information is believed to be accurate but not guaranteed.









# CHARLIE HEINSZ REALTOR®

Office: 662.441.2500 Cell: 662.719.7218

Charlie@TomSmithLand.com



A Real Estate Expert You Can Trust
TomSmithLandandHomes.com



### **AERIAL MAP**



Click for Interactive Map

#### CHARLIE HEINSZ

REALTOR®

Office: 662.441.2500 Cell: 662.719.7218

Charlie@TomSmithLand.com



A Real Estate Expert You Can Trust
TomSmithLandandHomes.com



## **OWNERSHIP MAP**



# CHARLIE HEINSZ REALTOR®

Office: 662.441.2500 Cell: 662.719.7218

Charlie@TomSmithLand.com



A Real Estate Expert You Can Trust
TomSmithLandandHomes.com



## DIRECTIONAL MAP



#### ADDRESS: 210 N. Chrisman Avenue, Cleveland, MS 38732

<u>Directions from Clarksdale, MS:</u> Travel southwest on Highway 61 for approximately 32 miles. Turn right on to Rosemary Road, turn left onto North Chrisman Avenue and the destination is on the left. Click for Directions



#### CHARLIE **HEINSZ**

realtor®

Office: 662.441.2500 Cell: 662.719.7218

Charlie@TomSmithLand.com



A Real Estate