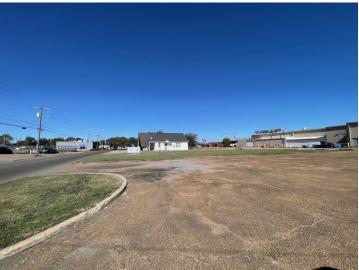

# Ready to Build Commercial Lot in Opportunity Zone 210 N. Chrisman Avenue, Cleveland, MS 38732 \$60,000

This Bolivar County commercial lot is in a prime location to build your new business in Cleveland, Bolivar County, MS. The 115'x150' property features asphalt parking and approximately 115 feet of road frontage on N. Chrisman Avenue. It is a unique opportunity for investors as it lies within an Opportunity Zone. This is a perfect spot, as it is centrally located to all that Cleveland has to offer. Call Charlie today for further details!