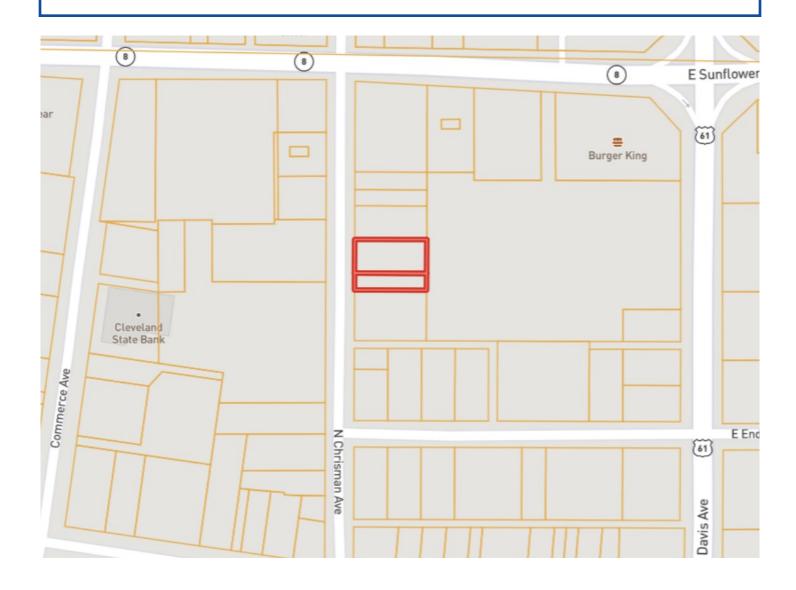

n Opportunity Zone. This is a perfect spot, as it is centrally located to all that Cleveland has to offer. Call Charlie today for further details!



CHARLIE **HEINSZ** 

RFALTOR®

Office: 662.441.2500 Cell: 662.719.7218

Charlie@TomSmithLand.com



A Real Estate Expert You Can Trust

TomSmithLandandHomes.com

2011-2023 BEST BROKERAGES

Information is believed to be accurate but not guaranteed.









# CHARLIE HEINSZ REALTOR®

Office: 662.441.2500 Cell: 662.719.7218

Charlie@TomSmithLand.com



A Real Estate Expert You Can Trust
TomSmithLandandHomes.com



### **AERIAL MAP**



Click for Interactive Map

#### CHARLIE HEINSZ

REALTOR®

Office: 662.441.2500 Cell: 662.719.7218

Charlie@TomSmithLand.com



A Real Estate Expert You Can Trust
TomSmithLandandHomes.com



## **OWNERSHIP MAP**



# CHARLIE HEINSZ REALTOR®

Office: 662.441.2500 Cell: 662.719.7218

Charlie@TomSmithLand.com



A Real Estate Expert You Can Trust
TomSmithLandandHomes.com



## DIRECTIONAL MAP



#### ADDRESS: 210 N. Chrisman Avenue, Cleveland, MS 38732

<u>Directions from Clarksdale, MS:</u> Travel southwest on Highway 61 for approximately 32 miles. Turn right on to Rosemary Road, turn left onto North Chrisman Avenue and the destination is on the left. Click for Directions



#### CHARLIE **HEINSZ**

realtor®

Office: 662.441.2500 Cell: 662.719.7218

Charlie@TomSmithLand.com



A Real Estate Expert You Can Trust

TomSmithLandandHomes.com

2011-2023 BEST BROKERAGES