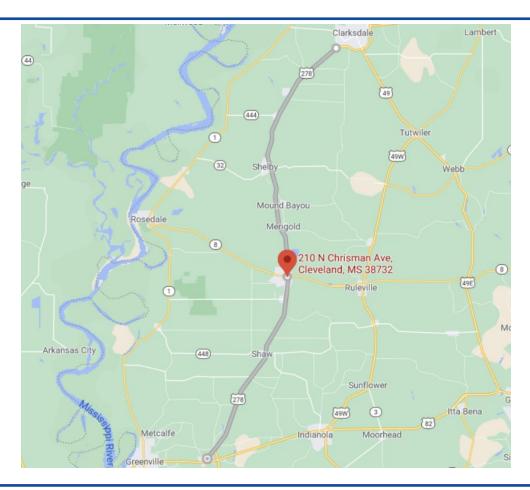

## DIRECTIONAL MAP

#### ADDRESS: 210 N. Chrisman Avenue, Cleveland, MS 38732

<u>Directions from Clarksdale, MS:</u> Travel southwest on Highway 61 for approximately 32 miles. Turn right on to Rosemary Road, turn left onto North Chrisman Avenue and the destination is on the left. Click for Directions