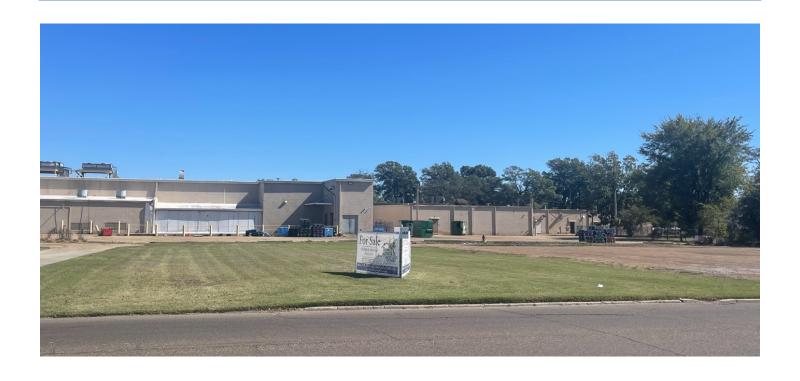

# Ready to Build Commercial Lot in Opportunity Zone 210 N. Chrisman Avenue, Cleveland, MS 38732 \$60,000

This Bolivar County commercial lot is in a prime location to build your new business in Cleveland, Bolivar County, MS. The 115'x150' property features asphalt parking and approximately 115 feet of road frontage on N. Chrisman Avenue. It is a unique opportunity for investors as it lies within an Opportunity Zone. This is a perfect spot, as it is centrally located to all that Cleveland has to offer. Call Charlie today for further details!