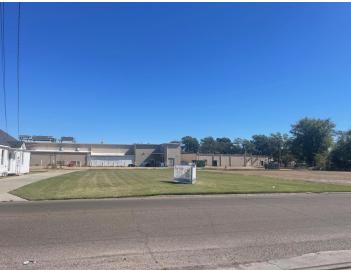

# Ready to Build Commercial Lot in Opportunity Zone 210 N. Chrisman Avenue, Cleveland, MS 38732 \$60,000

This Bolivar County commercial lot is in a prime location to build your new business in Cleveland, Bolivar County, MS. The 115'x150' property features asphalt parking and approximately 115 feet of road frontage on N. Chrisman Avenue. It is a unique opportunity for investors as it lies within an Opportunity Zone. This is a perfect spot, as it is centrally located to all that Cleveland has to offer. Call Charlie today for further details!