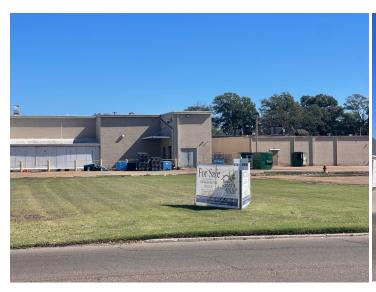

# Ready to Build Commercial Lot in Opportunity Zone 210 N. Chrisman Avenue, Cleveland, MS 38732 \$60,000

This Bolivar County commercial lot is in a prime location to build your new business in Cleveland, Bolivar County, MS. The 115'x150' property features asphalt parking and approximately 115 feet of road frontage on N. Chrisman Avenue. It is a unique opportunity for investors as it lies within an Opportunity Zone. This is a perfect spot, as it is centrally located to all that Cleveland has to offer. Call Charlie today for further details!