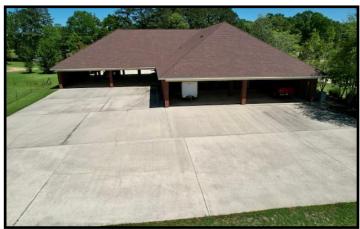

# Spacious Office Building on 3.17+/- Acres Lincoln County, MS

Take advantage of this ideal Lincoln County, MS commercial property listed under the most recent appraised value. The 8,000+/- square foot, brick building, situated on 3.17+/- acres, was built in 2005 and is sure to impress! This beautiful property has been meticulously maintained and is located within five minutes of downtown Brookhaven and I-55. The property is also centrally located to HWYs 583, 84 and 51. The 3,783+/- square foot heated and cooled interior consists of nine, large, private offices along the outside walls and centralized file room and conference room. One of the nine offices features a private half bath with a walk-in, tiled shower directly across the hall. A full-size kitchen, built-in reception area, and two restrooms complete the space. A security system is installed, along with mounted TV's in almost all rooms. Outside the building is a circle drive, immaculate landscaping, thirty parking spaces (twelve are covered) and plenty of room for expansion. Call Blake today for a private showing of this outstanding opportunity!