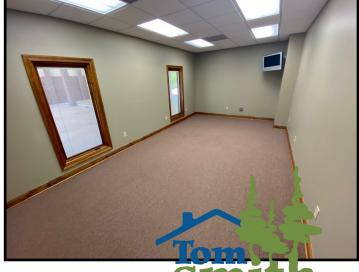

# Spacious Office Building on 3.17+/- Acres Lincoln County, MS

Take advantage of this ideal Lincoln County, MS commercial property listed under the most recent appraised value. The 8,000+/- square foot, brick building, situated on 3.17+/- acres, was built in 2005 and is sure to impress! This beautiful property has been meticulously maintained and is located within five minutes of downtown Brookhaven and I-55. The property is also centrally located to HWYs 583, 84 and 51. The 3,783+/- square foot heated and cooled interior consists of nine, large, private offices along the outside walls and centralized file room and conference room. One of the nine offices features a private half bath with a walk-in, tiled shower directly across the hall. A full-size kitchen, built-in reception area, and two restrooms complete the space. A security system is installed, along with mounted TV's in almost all rooms. Outside the building is a circle drive, immaculate landscaping, thirty parking spaces (twelve are covered) and plenty of room for expansion. Call Blake today for a private showing of this outstanding opportunity!