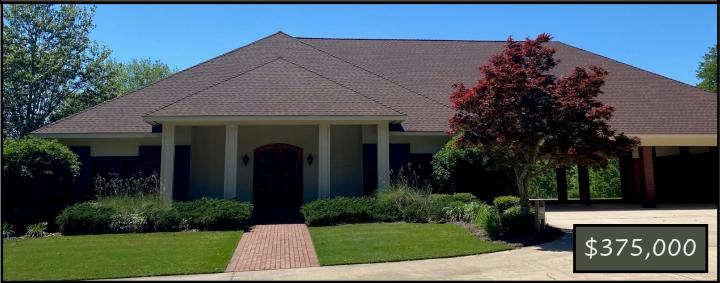

# Spacious Office Building on 3.17+/- Acres Lincoln County, MS

Take advantage of this ideal Lincoln County, MS commercial property listed under the most recent appraised value. The 8,000+/- square foot, brick building, situated on 3.17+/- acres, was built in 2005 and is sure to impress! This beautiful property has been meticulously maintained and is located within five minutes of downtown Brookhaven and I-55. The property is also centrally located to HWYs 583, 84 and 51. The 3,783+/- square foot heated and cooled interior consists of nine, large, private offices along the outside walls and centralized file room and conference room. One of the nine offices features a private half bath with a walk-in, tiled shower directly across the hall. A full-size kitchen, built-in reception area, and two restrooms complete the space. A security system is installed, along with mounted TV's in almost all rooms. Outside the building is a circle drive, immaculate landscaping, thirty parking spaces (twelve are covered) and plenty of room for expansion. Call Blake today for a private showing of this outstanding opportunity!

Address: 1094 S. First Street Brookhaven, MS39601

**BLAKE SASSER**, REALTOR®
Blake@TomSmithLand.com
601.990.5070 office | 601-757-5027 cell

**BLAKE SASSER**, REALTOR® Blake@TomSmithLand.com 601.990.5070 office | 601-757-5027 cell LAND AND HOMES
Expect More. Get More.