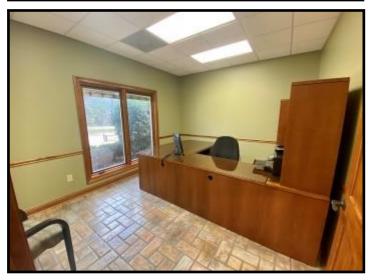

# Spacious Office Building on 3.17+/- Acres Lincoln County, MS

Take advantage of this ideal Lincoln County, MS commercial property listed under the most recent appraised value. The 8,000+/- square foot, brick building, situated on 3.17+/- acres, was built in 2005 and is sure to impress! This beautiful property has been meticulously maintained and is located within five minutes of downtown Brookhaven and I-55. The property is also centrally located to HWYs 583, 84 and 51. The 3,783+/- square foot heated and cooled interior consists of nine, large, private offices along the outside walls and centralized file room and conference room. One of the nine offices features a private half bath with a walk-in, tiled shower directly across the hall. A full-size kitchen, built-in reception area, and two restrooms complete the space. A security system is installed, along with mounted TV's in almost all rooms. Outside the building is a circle drive, immaculate landscaping, thirty parking spaces (twelve are covered) and plenty of room for expansion. Call Blake today for a private showing of this outstanding opportunity!