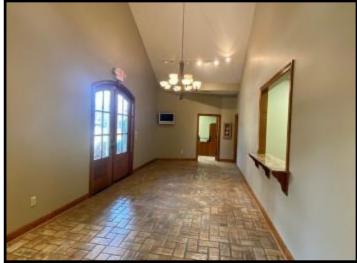

# Spacious Office Building on 3.17+/- Acres Lincoln County, MS

Take advantage of this ideal Lincoln County, MS commercial property listed under the most recent appraised value. The 8,000+/- square foot, brick building, situated on 3.17+/- acres, was built in 2005 and is sure to impress! This beautiful property has been meticulously maintained and is located within five minutes of downtown Brookhaven and I-55. The property is also centrally located to HWYs 583, 84 and 51. The 3,783+/- square foot heated and cooled interior consists of nine, large, private offices along the outside walls and centralized file room and conference room. One of the nine offices features a private half bath with a walk-in, tiled shower directly across the hall. A full-size kitchen, built-in reception area, and two restrooms complete the space. A security system is installed, along with mounted TV's in almost all rooms. Outside the building is a circle drive, immaculate landscaping, thirty parking spaces (twelve are covered) and plenty of room for expansion. Call Blake today for a private showing of this outstanding opportunity!