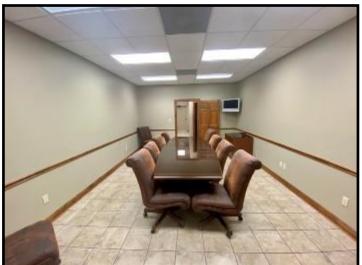

# Spacious Office Building on 3.17+/- Acres Lincoln County, MS

Take advantage of this ideal Lincoln County, MS commercial property listed under the most recent appraised value. The 8,000+/- square foot, brick building, situated on 3.17+/- acres, was built in 2005 and is sure to impress! This beautiful property has been meticulously maintained and is located within five minutes of downtown Brookhaven and I-55. The property is also centrally located to HWYs 583, 84 and 51. The 3,783+/- square foot heated and cooled interior consists of nine, large, private offices along the outside walls and centralized file room and conference room. One of the nine offices features a private half bath with a walk-in, tiled shower directly across the hall. A full-size kitchen, built-in reception area, and two restrooms complete the space. A security system is installed, along with mounted TV's in almost all rooms. Outside the building is a circle drive, immaculate landscaping, thirty parking spaces (twelve are covered) and plenty of room for expansion. Call Blake today for a private showing of this outstanding opportunity!