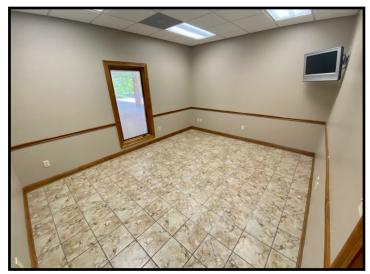

# Spacious Office Building on 3.17+/- Acres Lincoln County, MS

Take advantage of this ideal Lincoln County, MS commercial property listed under the most recent appraised value. The 8,000+/- square foot, brick building, situated on 3.17+/- acres, was built in 2005 and is sure to impress! This beautiful property has been meticulously maintained and is located within five minutes of downtown Brookhaven and I-55. The property is also centrally located to HWYs 583, 84 and 51. The 3,783+/- square foot heated and cooled interior consists of nine, large, private offices along the outside walls and centralized file room and conference room. One of the nine offices features a private half bath with a walk-in, tiled shower directly across the hall. A full-size kitchen, built-in reception area, and two restrooms complete the space. A security system is installed, along with mounted TV's in almost all rooms. Outside the building is a circle drive, immaculate landscaping, thirty parking spaces (twelve are covered) and plenty of room for expansion. Call Blake today for a private showing of this outstanding opportunity!