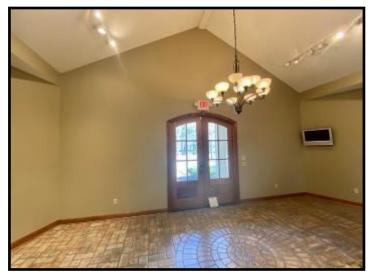

# Spacious Office Building on 3.17+/- Acres Lincoln County, MS

Take advantage of this ideal Lincoln County, MS commercial property listed under the most recent appraised value. The 8,000+/- square foot, brick building, situated on 3.17+/- acres, was built in 2005 and is sure to impress! This beautiful property has been meticulously maintained and is located within five minutes of downtown Brookhaven and I-55. The property is also centrally located to HWYs 583, 84 and 51. The 3,783+/- square foot heated and cooled interior consists of nine, large, private offices along the outside walls and centralized file room and conference room. One of the nine offices features a private half bath with a walk-in, tiled shower directly across the hall. A full-size kitchen, built-in reception area, and two restrooms complete the space. A security system is installed, along with mounted TV's in almost all rooms. Outside the building is a circle drive, immaculate landscaping, thirty parking spaces (twelve are covered) and plenty of room for expansion. Call Blake today for a private showing of this outstanding opportunity!