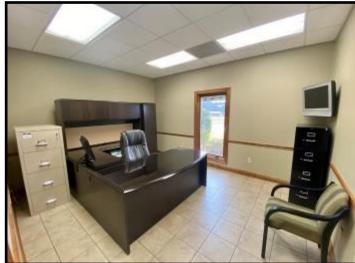

# Spacious Office Building on 3.17+/- Acres Lincoln County, MS

Take advantage of this ideal Lincoln County, MS commercial property listed under the most recent appraised value. The 8,000+/- square foot, brick building, situated on 3.17+/- acres, was built in 2005 and is sure to impress! This beautiful property has been meticulously maintained and is located within five minutes of downtown Brookhaven and I-55. The property is also centrally located to HWYs 583, 84 and 51. The 3,783+/- square foot heated and cooled interior consists of nine, large, private offices along the outside walls and centralized file room and conference room. One of the nine offices features a private half bath with a walk-in, tiled shower directly across the hall. A full-size kitchen, built-in reception area, and two restrooms complete the space. A security system is installed, along with mounted TV's in almost all rooms. Outside the building is a circle drive, immaculate landscaping, thirty parking spaces (twelve are covered) and plenty of room for expansion. Call Blake today for a private showing of this outstanding opportunity!