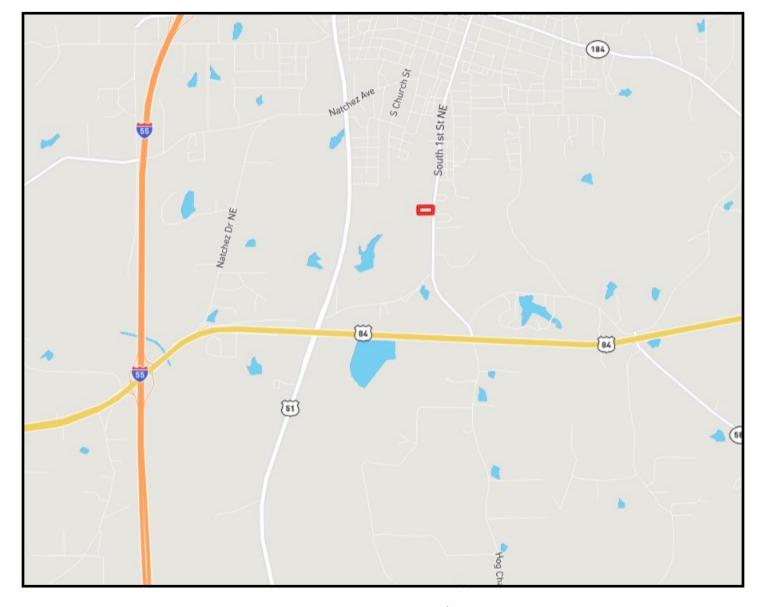

(Owner is entertaining all offers)

<u>Directions from Exit #38 off Interstate 55 in Brookhaven, MS:</u> Travel east on Hwy 84 for 2.3 miles and turn left onto Highway 583/S. First Street. Travel north for one mile on Highway 583/S First Street and the destination will be on your left.

## Directional Map

<u>Directions from Exit #38 off Interstate 55 in Brookhaven, MS:</u> Travel east on Hwy 84 for 2.3 miles and turn left onto Highway 583/S. First Street. Travel north for one mile on Highway 583/S First Street and the destination will be on your left.