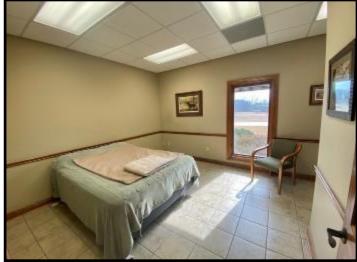

# Spacious Office Building on 3.17+/- Acres Lincoln County, MS

Take advantage of this ideal Lincoln County, MS commercial property listed under the most recent appraised value. The 8,000+/- square foot, brick building, situated on 3.17+/- acres, was built in 2005 and is sure to impress! This beautiful property has been meticulously maintained and is located within five minutes of downtown Brookhaven and I-55. The property is also centrally located to HWYs 583, 84 and 51. The 3,783+/- square foot heated and cooled interior consists of nine, large, private offices along the outside walls and centralized file room and conference room. One of the nine offices features a private half bath with a walk-in, tiled shower directly across the hall. A full-size kitchen, built-in reception area, and two restrooms complete the space. A security system is installed, along with mounted TV's in almost all rooms. Outside the building is a circle drive, immaculate landscaping, thirty parking spaces (twelve are covered) and plenty of room for expansion. Call Blake today for a private showing of this outstanding opportunity!