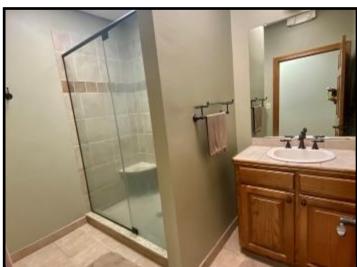

# Spacious Office Building on 3.17+/- Acres Lincoln County, MS

Take advantage of this ideal Lincoln County, MS commercial property listed under the most recent appraised value. The 8,000+/- square foot, brick building, situated on 3.17+/- acres, was built in 2005 and is sure to impress! This beautiful property has been meticulously maintained and is located within five minutes of downtown Brookhaven and I-55. The property is also centrally located to HWYs 583, 84 and 51. The 3,783+/- square foot heated and cooled interior consists of nine, large, private offices along the outside walls and centralized file room and conference room. One of the nine offices features a private half bath with a walk-in, tiled shower directly across the hall. A full-size kitchen, built-in reception area, and two restrooms complete the space. A security system is installed, along with mounted TV's in almost all rooms. Outside the building is a circle drive, immaculate landscaping, thirty parking spaces (twelve are covered) and plenty of room for expansion. Call Blake today for a private showing of this outstanding opportunity!