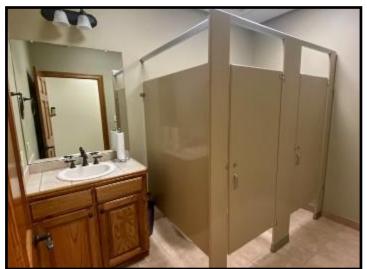

# Spacious Office Building on 3.17+/- Acres Lincoln County, MS

Take advantage of this ideal Lincoln County, MS commercial property listed under the most recent appraised value. The 8,000+/- square foot, brick building, situated on 3.17+/- acres, was built in 2005 and is sure to impress! This beautiful property has been meticulously maintained and is located within five minutes of downtown Brookhaven and I-55. The property is also centrally located to HWYs 583, 84 and 51. The 3,783+/- square foot heated and cooled interior consists of nine, large, private offices along the outside walls and centralized file room and conference room. One of the nine offices features a private half bath with a walk-in, tiled shower directly across the hall. A full-size kitchen, built-in reception area, and two restrooms complete the space. A security system is installed, along with mounted TV's in almost all rooms. Outside the building is a circle drive, immaculate landscaping, thirty parking spaces (twelve are covered) and plenty of room for expansion. Call Blake today for a private showing of this outstanding opportunity!