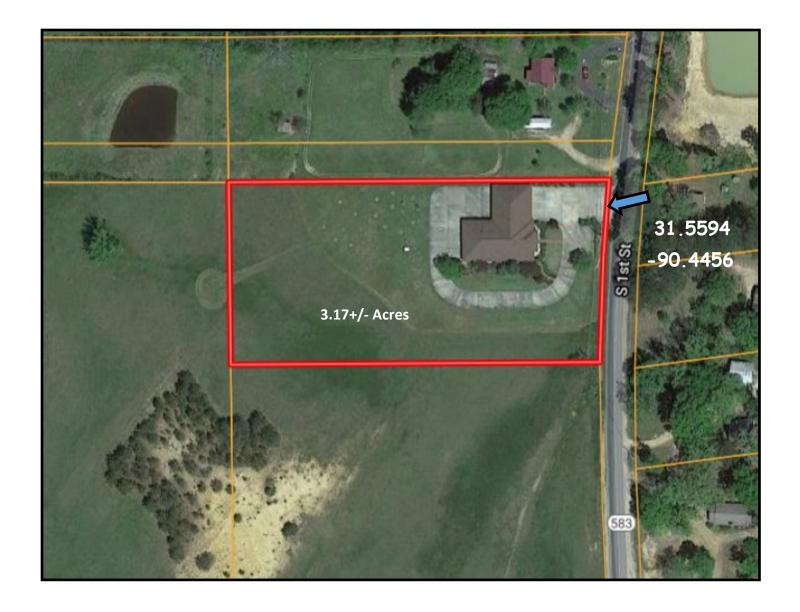

# Spacious Office Building on 3.17+/- Acres Lincoln County, MS

Take advantage of this ideal Lincoln County, MS commercial property listed under the most recent appraised value. The 8,000+/- square foot, brick building, situated on 3.17+/- acres, was built in 2005 and is sure to impress! This beautiful property has been meticulously maintained and is located within five minutes of downtown Brookhaven and I-55. The property is also centrally located to HWYs 583, 84 and 51. The 3,783+/- square foot heated and cooled interior consists of nine, large, private offices along the outside walls and centralized file room and conference room. One of the nine offices features a private half bath with a walk-in, tiled shower directly across the hall. A full-size kitchen, built-in reception area, and two restrooms complete the space. A security system is installed, along with mounted TV's in almost all rooms. Outside the building is a circle drive, immaculate landscaping, thirty parking spaces (twelve are covered) and plenty of room for expansion. Call Blake today for a private showing of this outstanding opportunity!

# Aerial Map

**BLAKE SASSER**, REALTOR® Blake@TomSmithLand.com 601.990.5070 office | 601-757-5027 cell