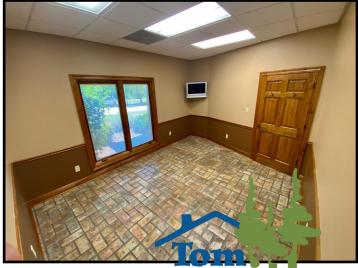

# Spacious Office Building on 3.17+/- Acres Lincoln County, MS

Take advantage of this ideal Lincoln County, MS commercial property listed under the most recent appraised value. The 8,000+/- square foot, brick building, situated on 3.17+/- acres, was built in 2005 and is sure to impress! This beautiful property has been meticulously maintained and is located within five minutes of downtown Brookhaven and I-55. The property is also centrally located to HWYs 583, 84 and 51. The 3,783+/- square foot heated and cooled interior consists of nine, large, private offices along the outside walls and centralized file room and conference room. One of the nine offices features a private half bath with a walk-in, tiled shower directly across the hall. A full-size kitchen, built-in reception area, and two restrooms complete the space. A security system is installed, along with mounted TV's in almost all rooms. Outside the building is a circle drive, immaculate landscaping, thirty parking spaces (twelve are covered) and plenty of room for expansion. Call Blake today for a private showing of this outstanding opportunity!