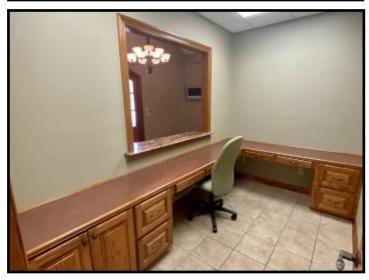

# Spacious Office Building on 3.17+/- Acres Lincoln County, MS

Take advantage of this ideal Lincoln County, MS commercial property listed under the most recent appraised value. The 8,000+/- square foot, brick building, situated on 3.17+/- acres, was built in 2005 and is sure to impress! This beautiful property has been meticulously maintained and is located within five minutes of downtown Brookhaven and I-55. The property is also centrally located to HWYs 583, 84 and 51. The 3,783+/- square foot heated and cooled interior consists of nine, large, private offices along the outside walls and centralized file room and conference room. One of the nine offices features a private half bath with a walk-in, tiled shower directly across the hall. A full-size kitchen, built-in reception area, and two restrooms complete the space. A security system is installed, along with mounted TV's in almost all rooms. Outside the building is a circle drive, immaculate landscaping, thirty parking spaces (twelve are covered) and plenty of room for expansion. Call Blake today for a private showing of this outstanding opportunity!