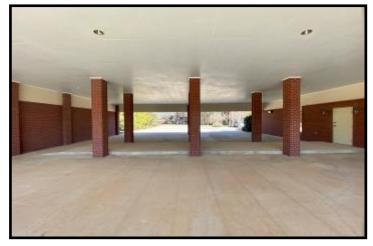

# Spacious Office Building on 3.17+/- Acres Lincoln County, MS

Take advantage of this ideal Lincoln County, MS commercial property listed under the most recent appraised value. The 8,000+/- square foot, brick building, situated on 3.17+/- acres, was built in 2005 and is sure to impress! This beautiful property has been meticulously maintained and is located within five minutes of downtown Brookhaven and I-55. The property is also centrally located to HWYs 583, 84 and 51. The 3,783+/- square foot heated and cooled interior consists of nine, large, private offices along the outside walls and centralized file room and conference room. One of the nine offices features a private half bath with a walk-in, tiled shower directly across the hall. A full-size kitchen, built-in reception area, and two restrooms complete the space. A security system is installed, along with mounted TV's in almost all rooms. Outside the building is a circle drive, immaculate landscaping, thirty parking spaces (twelve are covered) and plenty of room for expansion. Call Blake today for a private showing of this outstanding opportunity!