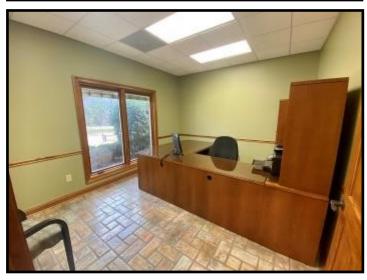

# Spacious Office Building on 3.17+/- Acres Lincoln County, MS

Take advantage of this ideal Lincoln County, MS commercial property listed under the most recent appraised value. The 8,000+/- square foot, brick building, situated on 3.17+/- acres, was built in 2005 and is sure to impress! This beautiful property has been meticulously maintained and is located within five minutes of downtown Brookhaven and I-55. The property is also centrally located to HWYs 583, 84 and 51. The 3,783+/- square foot heated and cooled interior consists of nine, large, private offices along the outside walls and centralized file room and conference room. One of the nine offices features a private half bath with a walk-in, tiled shower directly across the hall. A full-size kitchen, built-in reception area, and two restrooms complete the space. A security system is installed, along with mounted TV's in almost all rooms. Outside the building is a circle drive, immaculate landscaping, thirty parking spaces (twelve are covered) and plenty of room for expansion. Call Blake today for a private showing of this outstanding opportunity!