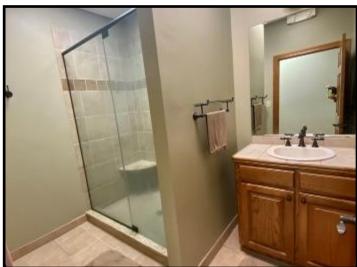

# Spacious Office Building on 3.17+/- Acres Lincoln County, MS

Take advantage of this ideal Lincoln County, MS commercial property listed under the most recent appraised value. The 8,000+/- square foot, brick building, situated on 3.17+/- acres, was built in 2005 and is sure to impress! This beautiful property has been meticulously maintained and is located within five minutes of downtown Brookhaven and I-55. The property is also centrally located to HWYs 583, 84 and 51. The 3,783+/- square foot heated and cooled interior consists of nine, large, private offices along the outside walls and centralized file room and conference room. One of the nine offices features a private half bath with a walk-in, tiled shower directly across the hall. A full-size kitchen, built-in reception area, and two restrooms complete the space. A security system is installed, along with mounted TV's in almost all rooms. Outside the building is a circle drive, immaculate landscaping, thirty parking spaces (twelve are covered) and plenty of room for expansion. Call Blake today for a private showing of this outstanding opportunity!