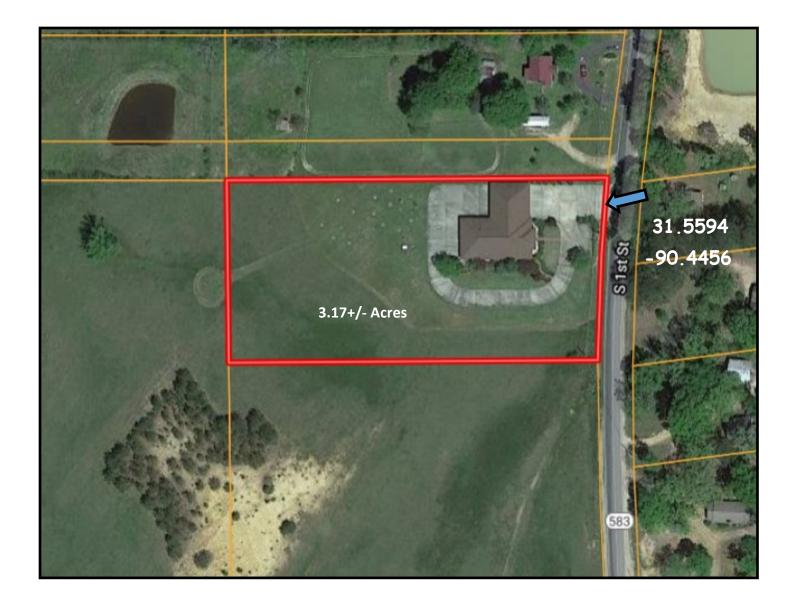

# Spacious Office Building on 3.17+/- Acres Lincoln County, MS

Take advantage of this ideal Lincoln County, MS commercial property listed under the most recent appraised value. The 8,000+/- square foot, brick building, situated on 3.17+/- acres, was built in 2005 and is sure to impress! This beautiful property has been meticulously maintained and is located within five minutes of downtown Brookhaven and I-55. The property is also centrally located to HWYs 583, 84 and 51. The 3,783+/- square foot heated and cooled interior consists of nine, large, private offices along the outside walls and centralized file room and conference room. One of the nine offices features a private half bath with a walk-in, tiled shower directly across the hall. A full-size kitchen, built-in reception area, and two restrooms complete the space. A security system is installed, along with mounted TV's in almost all rooms. Outside the building is a circle drive, immaculate landscaping, thirty parking spaces (twelve are covered) and plenty of room for expansion. Call Blake today for a private showing of this outstanding opportunity!

# Aerial Map

**BLAKE SASSER**, REALTOR® Blake@TomSmithLand.com 601.990.5070 office | 601-757-5027 cell