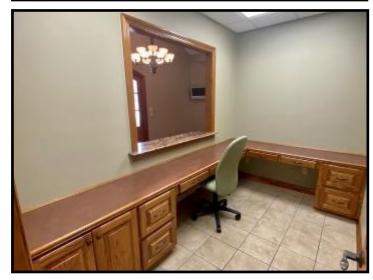

# Spacious Office Building on 3.17+/- Acres Lincoln County, MS

Take advantage of this ideal Lincoln County, MS commercial property listed under the most recent appraised value. The 8,000+/- square foot, brick building, situated on 3.17+/- acres, was built in 2005 and is sure to impress! This beautiful property has been meticulously maintained and is located within five minutes of downtown Brookhaven and I-55. The property is also centrally located to HWYs 583, 84 and 51. The 3,783+/- square foot heated and cooled interior consists of nine, large, private offices along the outside walls and centralized file room and conference room. One of the nine offices features a private half bath with a walk-in, tiled shower directly across the hall. A full-size kitchen, built-in reception area, and two restrooms complete the space. A security system is installed, along with mounted TV's in almost all rooms. Outside the building is a circle drive, immaculate landscaping, thirty parking spaces (twelve are covered) and plenty of room for expansion. Call Blake today for a private showing of this outstanding opportunity!