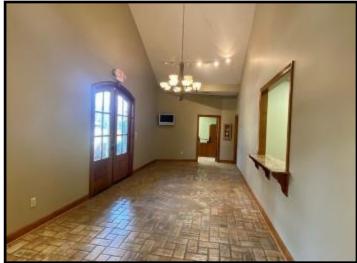

# Spacious Office Building on 3.17+/- Acres Lincoln County, MS

Take advantage of this ideal Lincoln County, MS commercial property listed under the most recent appraised value. The 8,000+/- square foot, brick building, situated on 3.17+/- acres, was built in 2005 and is sure to impress! This beautiful property has been meticulously maintained and is located within five minutes of downtown Brookhaven and I-55. The property is also centrally located to HWYs 583, 84 and 51. The 3,783+/- square foot heated and cooled interior consists of nine, large, private offices along the outside walls and centralized file room and conference room. One of the nine offices features a private half bath with a walk-in, tiled shower directly across the hall. A full-size kitchen, built-in reception area, and two restrooms complete the space. A security system is installed, along with mounted TV's in almost all rooms. Outside the building is a circle drive, immaculate landscaping, thirty parking spaces (twelve are covered) and plenty of room for expansion. Call Blake today for a private showing of this outstanding opportunity!