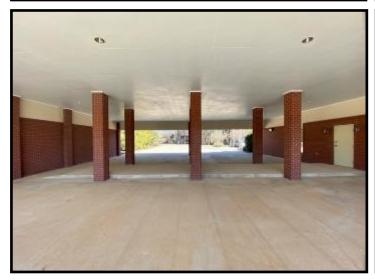

# Spacious Office Building on 3.17+/- Acres Lincoln County, MS

Take advantage of this ideal Lincoln County, MS commercial property listed under the most recent appraised value. The 8,000+/- square foot, brick building, situated on 3.17+/- acres, was built in 2005 and is sure to impress! This beautiful property has been meticulously maintained and is located within five minutes of downtown Brookhaven and I-55. The property is also centrally located to HWYs 583, 84 and 51. The 3,783+/- square foot heated and cooled interior consists of nine, large, private offices along the outside walls and centralized file room and conference room. One of the nine offices features a private half bath with a walk-in, tiled shower directly across the hall. A full-size kitchen, built-in reception area, and two restrooms complete the space. A security system is installed, along with mounted TV's in almost all rooms. Outside the building is a circle drive, immaculate landscaping, thirty parking spaces (twelve are covered) and plenty of room for expansion. Call Blake today for a private showing of this outstanding opportunity!