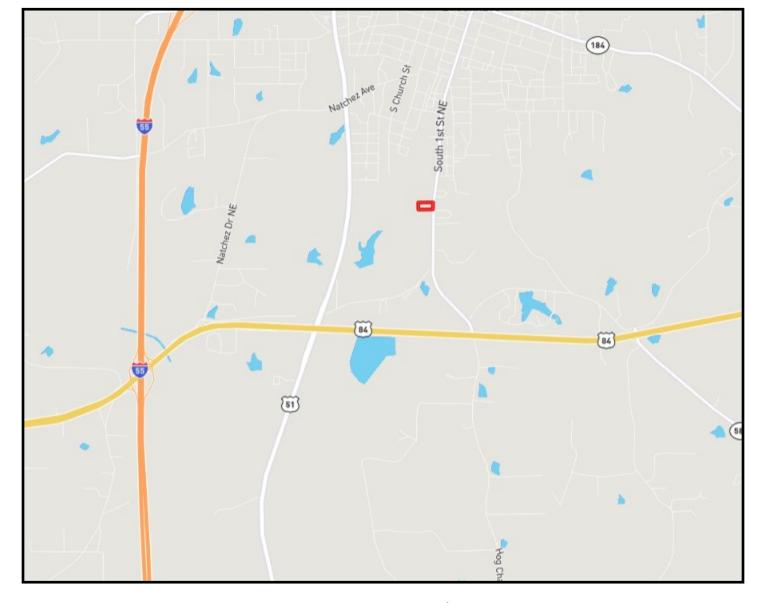

(Owner is entertaining all offers)

<u>Directions from Exit #38 off Interstate 55 in Brookhaven, MS:</u> Travel east on Hwy 84 for 2.3 miles and turn left onto Highway 583/S. First Street. Travel north for one mile on Highway 583/S First Street and the destination will be on your left.

#### Directional Map

<u>Directions from Exit #38 off Interstate 55 in Brookhaven, MS:</u> Travel east on Hwy 84 for 2.3 miles and turn left onto Highway 583/S. First Street. Travel north for one mile on Highway 583/S First Street and the destination will be on your left.