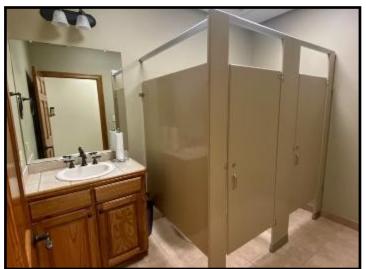

# Spacious Office Building on 3.17+/- Acres Lincoln County, MS

Take advantage of this ideal Lincoln County, MS commercial property listed under the most recent appraised value. The 8,000+/- square foot, brick building, situated on 3.17+/- acres, was built in 2005 and is sure to impress! This beautiful property has been meticulously maintained and is located within five minutes of downtown Brookhaven and I-55. The property is also centrally located to HWYs 583, 84 and 51. The 3,783+/- square foot heated and cooled interior consists of nine, large, private offices along the outside walls and centralized file room and conference room. One of the nine offices features a private half bath with a walk-in, tiled shower directly across the hall. A full-size kitchen, built-in reception area, and two restrooms complete the space. A security system is installed, along with mounted TV's in almost all rooms. Outside the building is a circle drive, immaculate landscaping, thirty parking spaces (twelve are covered) and plenty of room for expansion. Call Blake today for a private showing of this outstanding opportunity!