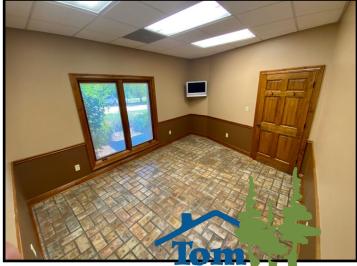

# Spacious Office Building on 3.17+/- Acres Lincoln County, MS

Take advantage of this ideal Lincoln County, MS commercial property listed under the most recent appraised value. The 8,000+/- square foot, brick building, situated on 3.17+/- acres, was built in 2005 and is sure to impress! This beautiful property has been meticulously maintained and is located within five minutes of downtown Brookhaven and I-55. The property is also centrally located to HWYs 583, 84 and 51. The 3,783+/- square foot heated and cooled interior consists of nine, large, private offices along the outside walls and centralized file room and conference room. One of the nine offices features a private half bath with a walk-in, tiled shower directly across the hall. A full-size kitchen, built-in reception area, and two restrooms complete the space. A security system is installed, along with mounted TV's in almost all rooms. Outside the building is a circle drive, immaculate landscaping, thirty parking spaces (twelve are covered) and plenty of room for expansion. Call Blake today for a private showing of this outstanding opportunity!