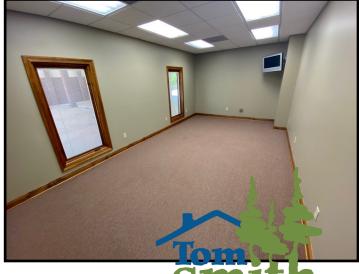

# Spacious Office Building on 3.17+/- Acres Lincoln County, MS

Take advantage of this ideal Lincoln County, MS commercial property listed under the most recent appraised value. The 8,000+/- square foot, brick building, situated on 3.17+/- acres, was built in 2005 and is sure to impress! This beautiful property has been meticulously maintained and is located within five minutes of downtown Brookhaven and I-55. The property is also centrally located to HWYs 583, 84 and 51. The 3,783+/- square foot heated and cooled interior consists of nine, large, private offices along the outside walls and centralized file room and conference room. One of the nine offices features a private half bath with a walk-in, tiled shower directly across the hall. A full-size kitchen, built-in reception area, and two restrooms complete the space. A security system is installed, along with mounted TV's in almost all rooms. Outside the building is a circle drive, immaculate landscaping, thirty parking spaces (twelve are covered) and plenty of room for expansion. Call Blake today for a private showing of this outstanding opportunity!