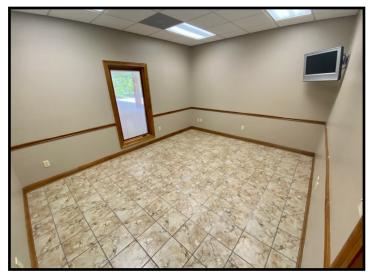

# Spacious Office Building on 3.17+/- Acres Lincoln County, MS

Take advantage of this ideal Lincoln County, MS commercial property listed under the most recent appraised value. The 8,000+/- square foot, brick building, situated on 3.17+/- acres, was built in 2005 and is sure to impress! This beautiful property has been meticulously maintained and is located within five minutes of downtown Brookhaven and I-55. The property is also centrally located to HWYs 583, 84 and 51. The 3,783+/- square foot heated and cooled interior consists of nine, large, private offices along the outside walls and centralized file room and conference room. One of the nine offices features a private half bath with a walk-in, tiled shower directly across the hall. A full-size kitchen, built-in reception area, and two restrooms complete the space. A security system is installed, along with mounted TV's in almost all rooms. Outside the building is a circle drive, immaculate landscaping, thirty parking spaces (twelve are covered) and plenty of room for expansion. Call Blake today for a private showing of this outstanding opportunity!