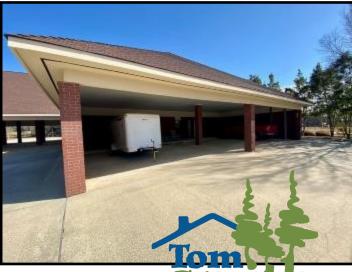

# Spacious Office Building on 3.17+/- Acres Lincoln County, MS

Take advantage of this ideal Lincoln County, MS commercial property listed under the most recent appraised value. The 8,000+/- square foot, brick building, situated on 3.17+/- acres, was built in 2005 and is sure to impress! This beautiful property has been meticulously maintained and is located within five minutes of downtown Brookhaven and I-55. The property is also centrally located to HWYs 583, 84 and 51. The 3,783+/- square foot heated and cooled interior consists of nine, large, private offices along the outside walls and centralized file room and conference room. One of the nine offices features a private half bath with a walk-in, tiled shower directly across the hall. A full-size kitchen, built-in reception area, and two restrooms complete the space. A security system is installed, along with mounted TV's in almost all rooms. Outside the building is a circle drive, immaculate landscaping, thirty parking spaces (twelve are covered) and plenty of room for expansion. Call Blake today for a private showing of this outstanding opportunity!