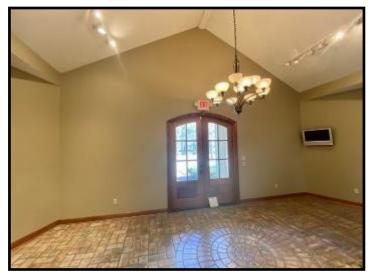

# Spacious Office Building on 3.17+/- Acres Lincoln County, MS

Take advantage of this ideal Lincoln County, MS commercial property listed under the most recent appraised value. The 8,000+/- square foot, brick building, situated on 3.17+/- acres, was built in 2005 and is sure to impress! This beautiful property has been meticulously maintained and is located within five minutes of downtown Brookhaven and I-55. The property is also centrally located to HWYs 583, 84 and 51. The 3,783+/- square foot heated and cooled interior consists of nine, large, private offices along the outside walls and centralized file room and conference room. One of the nine offices features a private half bath with a walk-in, tiled shower directly across the hall. A full-size kitchen, built-in reception area, and two restrooms complete the space. A security system is installed, along with mounted TV's in almost all rooms. Outside the building is a circle drive, immaculate landscaping, thirty parking spaces (twelve are covered) and plenty of room for expansion. Call Blake today for a private showing of this outstanding opportunity!