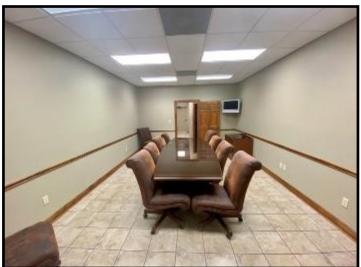

# Spacious Office Building on 3.17+/- Acres Lincoln County, MS

Take advantage of this ideal Lincoln County, MS commercial property listed under the most recent appraised value. The 8,000+/- square foot, brick building, situated on 3.17+/- acres, was built in 2005 and is sure to impress! This beautiful property has been meticulously maintained and is located within five minutes of downtown Brookhaven and I-55. The property is also centrally located to HWYs 583, 84 and 51. The 3,783+/- square foot heated and cooled interior consists of nine, large, private offices along the outside walls and centralized file room and conference room. One of the nine offices features a private half bath with a walk-in, tiled shower directly across the hall. A full-size kitchen, built-in reception area, and two restrooms complete the space. A security system is installed, along with mounted TV's in almost all rooms. Outside the building is a circle drive, immaculate landscaping, thirty parking spaces (twelve are covered) and plenty of room for expansion. Call Blake today for a private showing of this outstanding opportunity!