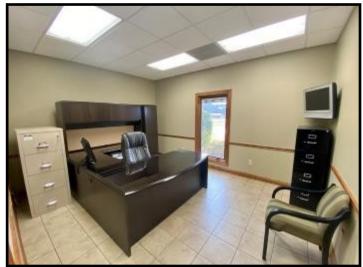

# Spacious Office Building on 3.17+/- Acres Lincoln County, MS

Take advantage of this ideal Lincoln County, MS commercial property listed under the most recent appraised value. The 8,000+/- square foot, brick building, situated on 3.17+/- acres, was built in 2005 and is sure to impress! This beautiful property has been meticulously maintained and is located within five minutes of downtown Brookhaven and I-55. The property is also centrally located to HWYs 583, 84 and 51. The 3,783+/- square foot heated and cooled interior consists of nine, large, private offices along the outside walls and centralized file room and conference room. One of the nine offices features a private half bath with a walk-in, tiled shower directly across the hall. A full-size kitchen, built-in reception area, and two restrooms complete the space. A security system is installed, along with mounted TV's in almost all rooms. Outside the building is a circle drive, immaculate landscaping, thirty parking spaces (twelve are covered) and plenty of room for expansion. Call Blake today for a private showing of this outstanding opportunity!