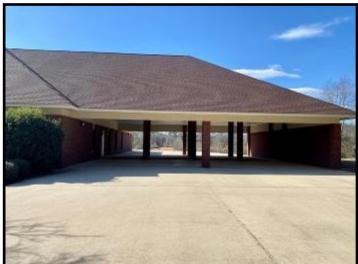

# Spacious Office Building on 3.17+/- Acres Lincoln County, MS

Take advantage of this ideal Lincoln County, MS commercial property listed under the most recent appraised value. The 8,000+/- square foot, brick building, situated on 3.17+/- acres, was built in 2005 and is sure to impress! This beautiful property has been meticulously maintained and is located within five minutes of downtown Brookhaven and I-55. The property is also centrally located to HWYs 583, 84 and 51. The 3,783+/- square foot heated and cooled interior consists of nine, large, private offices along the outside walls and centralized file room and conference room. One of the nine offices features a private half bath with a walk-in, tiled shower directly across the hall. A full-size kitchen, built-in reception area, and two restrooms complete the space. A security system is installed, along with mounted TV's in almost all rooms. Outside the building is a circle drive, immaculate landscaping, thirty parking spaces (twelve are covered) and plenty of room for expansion. Call Blake today for a private showing of this outstanding opportunity!