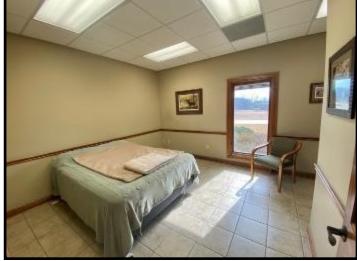

# Spacious Office Building on 3.17+/- Acres Lincoln County, MS

Take advantage of this ideal Lincoln County, MS commercial property listed under the most recent appraised value. The 8,000+/- square foot, brick building, situated on 3.17+/- acres, was built in 2005 and is sure to impress! This beautiful property has been meticulously maintained and is located within five minutes of downtown Brookhaven and I-55. The property is also centrally located to HWYs 583, 84 and 51. The 3,783+/- square foot heated and cooled interior consists of nine, large, private offices along the outside walls and centralized file room and conference room. One of the nine offices features a private half bath with a walk-in, tiled shower directly across the hall. A full-size kitchen, built-in reception area, and two restrooms complete the space. A security system is installed, along with mounted TV's in almost all rooms. Outside the building is a circle drive, immaculate landscaping, thirty parking spaces (twelve are covered) and plenty of room for expansion. Call Blake today for a private showing of this outstanding opportunity!