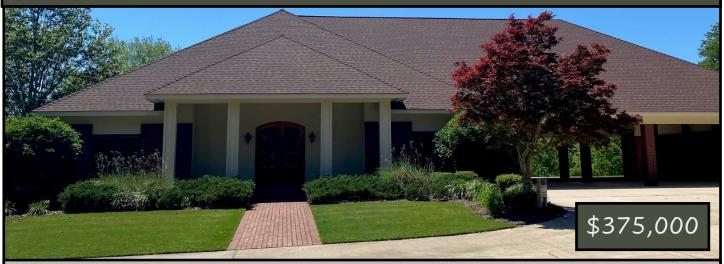

# Spacious Office Building on 3.17+/- Acres Lincoln County, MS

Take advantage of this ideal Lincoln County, MS commercial property listed under the most recent appraised value. The 8,000+/- square foot, brick building, situated on 3.17+/- acres, was built in 2005 and is sure to impress! This beautiful property has been meticulously maintained and is located within five minutes of downtown Brookhaven and I-55. The property is also centrally located to HWYs 583, 84 and 51. The 3,783+/- square foot heated and cooled interior consists of nine, large, private offices along the outside walls and centralized file room and conference room. One of the nine offices features a private half bath with a walk-in, tiled shower directly across the hall. A full-size kitchen, built-in reception area, and two restrooms complete the space. A security system is installed, along with mounted TV's in almost all rooms. Outside the building is a circle drive, immaculate landscaping, thirty parking spaces (twelve are covered) and plenty of room for expansion. Call Blake today for a private showing of this outstanding opportunity!