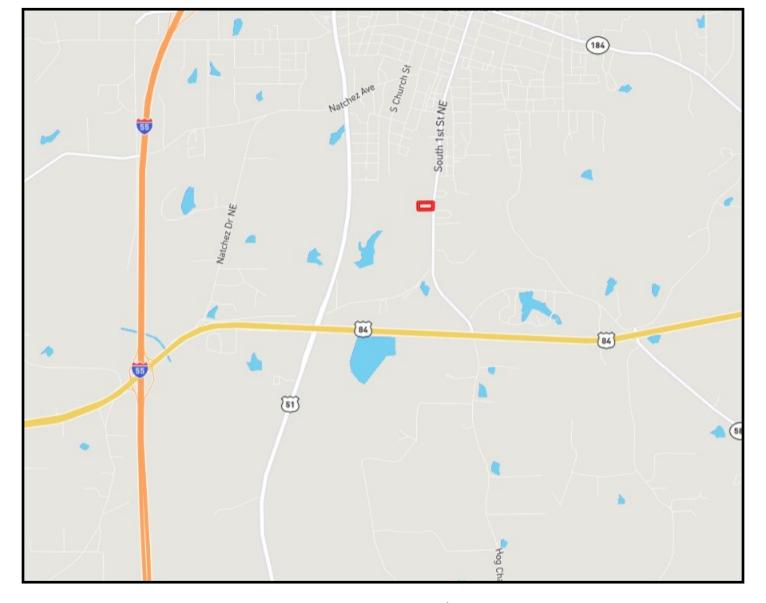

### Directional Map

<u>Directions from Exit #38 off Interstate 55 in Brookhaven, MS:</u> Travel east on Hwy 84 for 2.3 miles and turn left onto Highway 583/S. First Street. Travel north for one mile on Highway 583/S First Street and the destination will be on your left.

Directions from Exit #38 off Interstate 55 in Brookhaven, MS: Travel east on Hwy 84 for 2.3 miles and turn left onto Highway 583/S. First Street. Travel north for one mile on Highway 583/S First Street and the destination will be on your left.