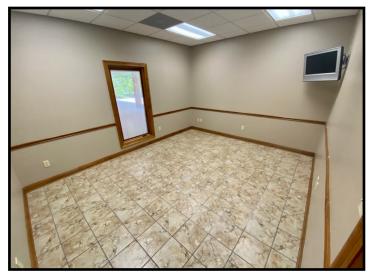

#### Spacious Office Building on 3.17+/- Acres Lincoln County, MS

Take advantage of this ideal Lincoln County, MS commercial property listed under the most recent appraised value. The 8,000+/- square foot, brick building, situated on 3.17+/- acres, was built in 2005 and is sure to impress! beautiful property has been meticulously maintained and is located within five minutes of downtown Brookhaven and I-55. The property is also centrally located to HWYs 583, 84 and 51. The 3,783+/- square foot heated and cooled interior consists of nine, large, private offices along the outside walls and centralized file room and conference room. One of the nine offices features a private half bath with a walk-in, tiled shower directly across the hall. A full-size kitchen, built-in reception area, and two restrooms complete the space. A security system is installed, along with mounted TV's in almost all rooms. Outside the building is a circle drive, immaculate landscaping, thirty parking spaces (twelve are covered) and plenty of room for expansion. Call Blake today for a private showing of this outstanding opportunity!