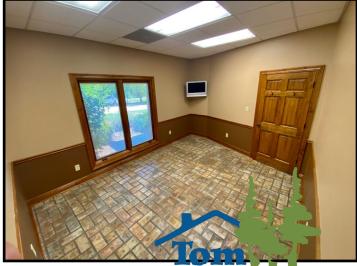

#### Spacious Office Building on 3.17+/- Acres Lincoln County, MS

Take advantage of this ideal Lincoln County, MS commercial property listed under the most recent appraised value. The 8,000+/- square foot, brick building, situated on 3.17+/- acres, was built in 2005 and is sure to impress! beautiful property has been meticulously maintained and is located within five minutes of downtown Brookhaven and I-55. The property is also centrally located to HWYs 583, 84 and 51. The 3,783+/- square foot heated and cooled interior consists of nine, large, private offices along the outside walls and centralized file room and conference room. One of the nine offices features a private half bath with a walk-in, tiled shower directly across the hall. A full-size kitchen, built-in reception area, and two restrooms complete the space. A security system is installed, along with mounted TV's in almost all rooms. Outside the building is a circle drive, immaculate landscaping, thirty parking spaces (twelve are covered) and plenty of room for expansion. Call Blake today for a private showing of this outstanding opportunity!