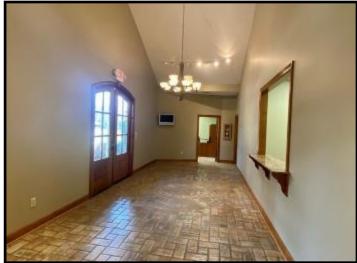

#### Spacious Office Building on 3.17+/- Acres Lincoln County, MS

Take advantage of this ideal Lincoln County, MS commercial property listed under the most recent appraised value. The 8,000+/- square foot, brick building, situated on 3.17+/- acres, was built in 2005 and is sure to impress! beautiful property has been meticulously maintained and is located within five minutes of downtown Brookhaven and I-55. The property is also centrally located to HWYs 583, 84 and 51. The 3,783+/- square foot heated and cooled interior consists of nine, large, private offices along the outside walls and centralized file room and conference room. One of the nine offices features a private half bath with a walk-in, tiled shower directly across the hall. A full-size kitchen, built-in reception area, and two restrooms complete the space. A security system is installed, along with mounted TV's in almost all rooms. Outside the building is a circle drive, immaculate landscaping, thirty parking spaces (twelve are covered) and plenty of room for expansion. Call Blake today for a private showing of this outstanding opportunity!