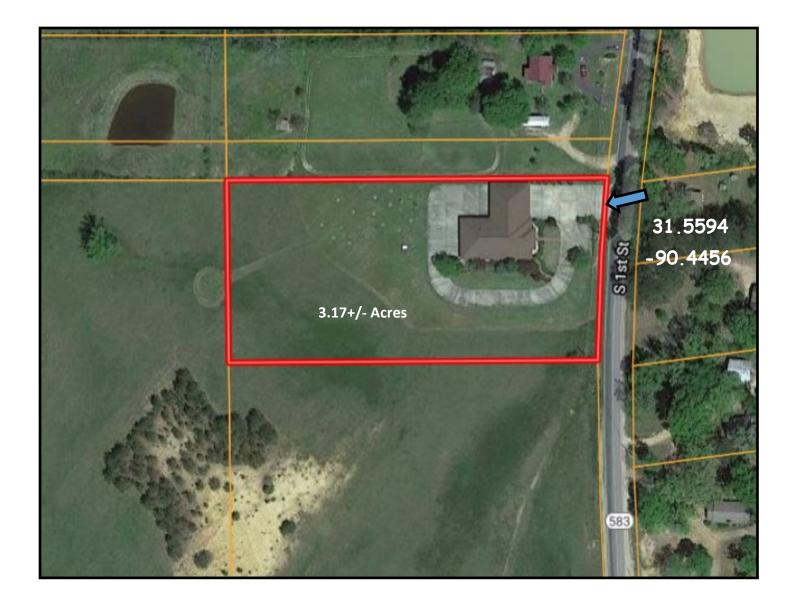

# Aerial Map

**BLAKE SASSER**, REALTOR® Blake@TomSmithLand.com 601.990.5070 office | 601-757-5027 cell

#### Spacious Office Building on 3.17+/- Acres Lincoln County, MS

Take advantage of this ideal Lincoln County, MS commercial property listed under the most recent appraised value. The 8,000+/- square foot, brick building, situated on 3.17+/- acres, was built in 2005 and is sure to impress! beautiful property has been meticulously maintained and is located within five minutes of downtown Brookhaven and I-55. The property is also centrally located to HWYs 583, 84 and 51. The 3,783+/- square foot heated and cooled interior consists of nine, large, private offices along the outside walls and centralized file room and conference room. One of the nine offices features a private half bath with a walk-in, tiled shower directly across the hall. A full-size kitchen, built-in reception area, and two restrooms complete the space. A security system is installed, along with mounted TV's in almost all rooms. Outside the building is a circle drive, immaculate landscaping, thirty parking spaces (twelve are covered) and plenty of room for expansion. Call Blake today for a private showing of this outstanding opportunity!