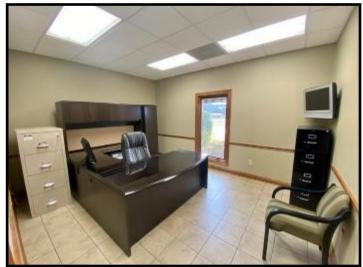

#### Spacious Office Building on 3.17+/- Acres Lincoln County, MS

Take advantage of this ideal Lincoln County, MS commercial property listed under the most recent appraised value. The 8,000+/- square foot, brick building, situated on 3.17+/- acres, was built in 2005 and is sure to impress! beautiful property has been meticulously maintained and is located within five minutes of downtown Brookhaven and I-55. The property is also centrally located to HWYs 583, 84 and 51. The 3,783+/- square foot heated and cooled interior consists of nine, large, private offices along the outside walls and centralized file room and conference room. One of the nine offices features a private half bath with a walk-in, tiled shower directly across the hall. A full-size kitchen, built-in reception area, and two restrooms complete the space. A security system is installed, along with mounted TV's in almost all rooms. Outside the building is a circle drive, immaculate landscaping, thirty parking spaces (twelve are covered) and plenty of room for expansion. Call Blake today for a private showing of this outstanding opportunity!