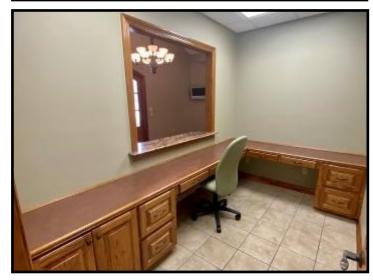

#### Spacious Office Building on 3.17+/- Acres Lincoln County, MS

Take advantage of this ideal Lincoln County, MS commercial property listed under the most recent appraised value. The 8,000+/- square foot, brick building, situated on 3.17+/- acres, was built in 2005 and is sure to impress! beautiful property has been meticulously maintained and is located within five minutes of downtown Brookhaven and I-55. The property is also centrally located to HWYs 583, 84 and 51. The 3,783+/- square foot heated and cooled interior consists of nine, large, private offices along the outside walls and centralized file room and conference room. One of the nine offices features a private half bath with a walk-in, tiled shower directly across the hall. A full-size kitchen, built-in reception area, and two restrooms complete the space. A security system is installed, along with mounted TV's in almost all rooms. Outside the building is a circle drive, immaculate landscaping, thirty parking spaces (twelve are covered) and plenty of room for expansion. Call Blake today for a private showing of this outstanding opportunity!