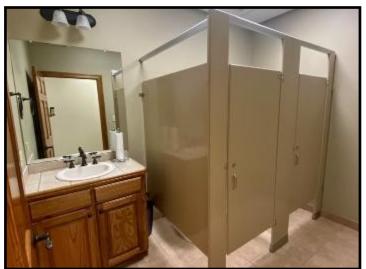

#### Spacious Office Building on 3.17+/- Acres Lincoln County, MS

Take advantage of this ideal Lincoln County, MS commercial property listed under the most recent appraised value. The 8,000+/- square foot, brick building, situated on 3.17+/- acres, was built in 2005 and is sure to impress! beautiful property has been meticulously maintained and is located within five minutes of downtown Brookhaven and I-55. The property is also centrally located to HWYs 583, 84 and 51. The 3,783+/- square foot heated and cooled interior consists of nine, large, private offices along the outside walls and centralized file room and conference room. One of the nine offices features a private half bath with a walk-in, tiled shower directly across the hall. A full-size kitchen, built-in reception area, and two restrooms complete the space. A security system is installed, along with mounted TV's in almost all rooms. Outside the building is a circle drive, immaculate landscaping, thirty parking spaces (twelve are covered) and plenty of room for expansion. Call Blake today for a private showing of this outstanding opportunity!