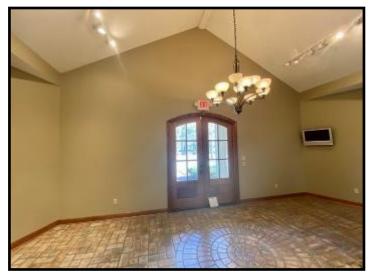

#### Spacious Office Building on 3.17+/- Acres Lincoln County, MS

Take advantage of this ideal Lincoln County, MS commercial property listed under the most recent appraised value. The 8,000+/- square foot, brick building, situated on 3.17+/- acres, was built in 2005 and is sure to impress! beautiful property has been meticulously maintained and is located within five minutes of downtown Brookhaven and I-55. The property is also centrally located to HWYs 583, 84 and 51. The 3,783+/- square foot heated and cooled interior consists of nine, large, private offices along the outside walls and centralized file room and conference room. One of the nine offices features a private half bath with a walk-in, tiled shower directly across the hall. A full-size kitchen, built-in reception area, and two restrooms complete the space. A security system is installed, along with mounted TV's in almost all rooms. Outside the building is a circle drive, immaculate landscaping, thirty parking spaces (twelve are covered) and plenty of room for expansion. Call Blake today for a private showing of this outstanding opportunity!