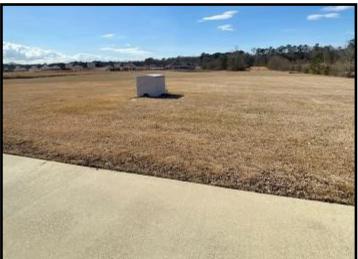

#### Spacious Office Building on 3.17+/- Acres Lincoln County, MS

Take advantage of this ideal Lincoln County, MS commercial property listed under the most recent appraised value. The 8,000+/- square foot, brick building, situated on 3.17+/- acres, was built in 2005 and is sure to impress! beautiful property has been meticulously maintained and is located within five minutes of downtown Brookhaven and I-55. The property is also centrally located to HWYs 583, 84 and 51. The 3,783+/- square foot heated and cooled interior consists of nine, large, private offices along the outside walls and centralized file room and conference room. One of the nine offices features a private half bath with a walk-in, tiled shower directly across the hall. A full-size kitchen, built-in reception area, and two restrooms complete the space. A security system is installed, along with mounted TV's in almost all rooms. Outside the building is a circle drive, immaculate landscaping, thirty parking spaces (twelve are covered) and plenty of room for expansion. Call Blake today for a private showing of this outstanding opportunity!