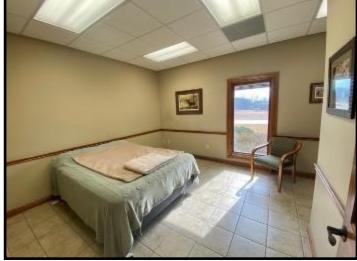

#### Spacious Office Building on 3.17+/- Acres Lincoln County, MS

Take advantage of this ideal Lincoln County, MS commercial property listed under the most recent appraised value. The 8,000+/- square foot, brick building, situated on 3.17+/- acres, was built in 2005 and is sure to impress! beautiful property has been meticulously maintained and is located within five minutes of downtown Brookhaven and I-55. The property is also centrally located to HWYs 583, 84 and 51. The 3,783+/- square foot heated and cooled interior consists of nine, large, private offices along the outside walls and centralized file room and conference room. One of the nine offices features a private half bath with a walk-in, tiled shower directly across the hall. A full-size kitchen, built-in reception area, and two restrooms complete the space. A security system is installed, along with mounted TV's in almost all rooms. Outside the building is a circle drive, immaculate landscaping, thirty parking spaces (twelve are covered) and plenty of room for expansion. Call Blake today for a private showing of this outstanding opportunity!