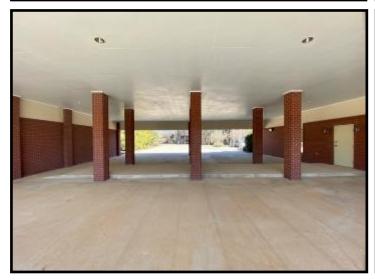

#### Spacious Office Building on 3.17+/- Acres Lincoln County, MS

Take advantage of this ideal Lincoln County, MS commercial property listed under the most recent appraised value. The 8,000+/- square foot, brick building, situated on 3.17+/- acres, was built in 2005 and is sure to impress! beautiful property has been meticulously maintained and is located within five minutes of downtown Brookhaven and I-55. The property is also centrally located to HWYs 583, 84 and 51. The 3,783+/- square foot heated and cooled interior consists of nine, large, private offices along the outside walls and centralized file room and conference room. One of the nine offices features a private half bath with a walk-in, tiled shower directly across the hall. A full-size kitchen, built-in reception area, and two restrooms complete the space. A security system is installed, along with mounted TV's in almost all rooms. Outside the building is a circle drive, immaculate landscaping, thirty parking spaces (twelve are covered) and plenty of room for expansion. Call Blake today for a private showing of this outstanding opportunity!