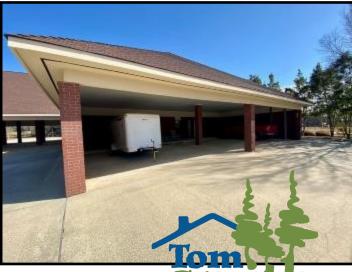

#### Spacious Office Building on 3.17+/- Acres Lincoln County, MS

Take advantage of this ideal Lincoln County, MS commercial property listed under the most recent appraised value. The 8,000+/- square foot, brick building, situated on 3.17+/- acres, was built in 2005 and is sure to impress! beautiful property has been meticulously maintained and is located within five minutes of downtown Brookhaven and I-55. The property is also centrally located to HWYs 583, 84 and 51. The 3,783+/- square foot heated and cooled interior consists of nine, large, private offices along the outside walls and centralized file room and conference room. One of the nine offices features a private half bath with a walk-in, tiled shower directly across the hall. A full-size kitchen, built-in reception area, and two restrooms complete the space. A security system is installed, along with mounted TV's in almost all rooms. Outside the building is a circle drive, immaculate landscaping, thirty parking spaces (twelve are covered) and plenty of room for expansion. Call Blake today for a private showing of this outstanding opportunity!