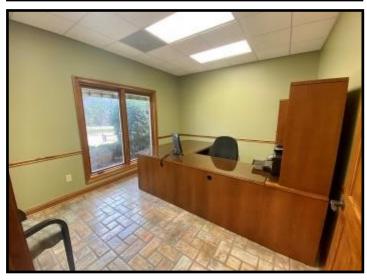

#### Spacious Office Building on 3.17+/- Acres Lincoln County, MS

Take advantage of this ideal Lincoln County, MS commercial property listed under the most recent appraised value. The 8,000+/- square foot, brick building, situated on 3.17+/- acres, was built in 2005 and is sure to impress! beautiful property has been meticulously maintained and is located within five minutes of downtown Brookhaven and I-55. The property is also centrally located to HWYs 583, 84 and 51. The 3,783+/- square foot heated and cooled interior consists of nine, large, private offices along the outside walls and centralized file room and conference room. One of the nine offices features a private half bath with a walk-in, tiled shower directly across the hall. A full-size kitchen, built-in reception area, and two restrooms complete the space. A security system is installed, along with mounted TV's in almost all rooms. Outside the building is a circle drive, immaculate landscaping, thirty parking spaces (twelve are covered) and plenty of room for expansion. Call Blake today for a private showing of this outstanding opportunity!