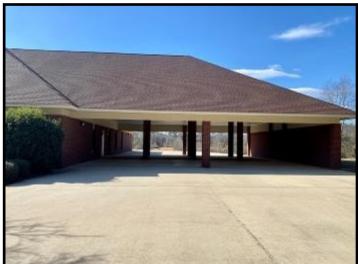

#### Spacious Office Building on 3.17+/- Acres Lincoln County, MS

Take advantage of this ideal Lincoln County, MS commercial property listed under the most recent appraised value. The 8,000+/- square foot, brick building, situated on 3.17+/- acres, was built in 2005 and is sure to impress! beautiful property has been meticulously maintained and is located within five minutes of downtown Brookhaven and I-55. The property is also centrally located to HWYs 583, 84 and 51. The 3,783+/- square foot heated and cooled interior consists of nine, large, private offices along the outside walls and centralized file room and conference room. One of the nine offices features a private half bath with a walk-in, tiled shower directly across the hall. A full-size kitchen, built-in reception area, and two restrooms complete the space. A security system is installed, along with mounted TV's in almost all rooms. Outside the building is a circle drive, immaculate landscaping, thirty parking spaces (twelve are covered) and plenty of room for expansion. Call Blake today for a private showing of this outstanding opportunity!