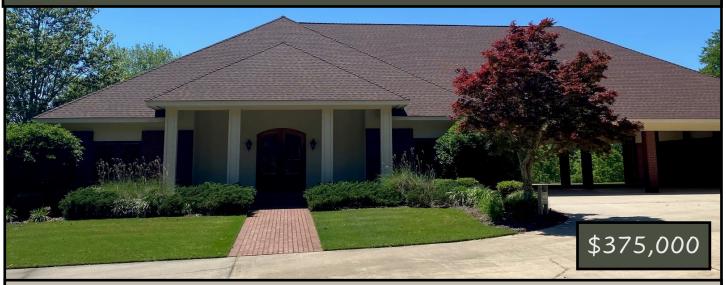

#### Spacious Office Building on 3.17+/- Acres Lincoln County, MS

Take advantage of this ideal Lincoln County, MS commercial property listed under the most recent appraised value. The 8,000+/- square foot, brick building, situated on 3.17+/- acres, was built in 2005 and is sure to impress! beautiful property has been meticulously maintained and is located within five minutes of downtown Brookhaven and I-55. The property is also centrally located to HWYs 583, 84 and 51. The 3,783+/- square foot heated and cooled interior consists of nine, large, private offices along the outside walls and centralized file room and conference room. One of the nine offices features a private half bath with a walk-in, tiled shower directly across the hall. A full-size kitchen, built-in reception area, and two restrooms complete the space. A security system is installed, along with mounted TV's in almost all rooms. Outside the building is a circle drive, immaculate landscaping, thirty parking spaces (twelve are covered) and plenty of room for expansion. Call Blake today for a private showing of this outstanding opportunity!