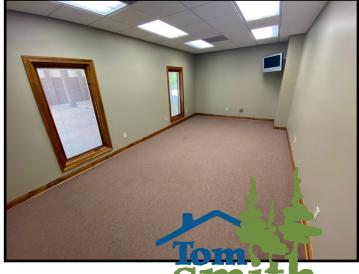

#### Spacious Office Building on 3.17+/- Acres Lincoln County, MS

Take advantage of this ideal Lincoln County, MS commercial property listed under the most recent appraised value. The 8,000+/- square foot, brick building, situated on 3.17+/- acres, was built in 2005 and is sure to impress! beautiful property has been meticulously maintained and is located within five minutes of downtown Brookhaven and I-55. The property is also centrally located to HWYs 583, 84 and 51. The 3,783+/- square foot heated and cooled interior consists of nine, large, private offices along the outside walls and centralized file room and conference room. One of the nine offices features a private half bath with a walk-in, tiled shower directly across the hall. A full-size kitchen, built-in reception area, and two restrooms complete the space. A security system is installed, along with mounted TV's in almost all rooms. Outside the building is a circle drive, immaculate landscaping, thirty parking spaces (twelve are covered) and plenty of room for expansion. Call Blake today for a private showing of this outstanding opportunity!