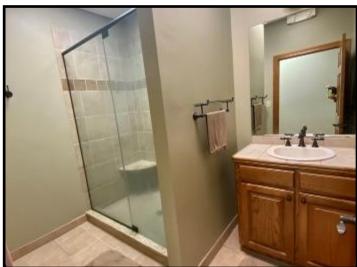

#### Spacious Office Building on 3.17+/- Acres Lincoln County, MS

Take advantage of this ideal Lincoln County, MS commercial property listed under the most recent appraised value. The 8,000+/- square foot, brick building, situated on 3.17+/- acres, was built in 2005 and is sure to impress! beautiful property has been meticulously maintained and is located within five minutes of downtown Brookhaven and I-55. The property is also centrally located to HWYs 583, 84 and 51. The 3,783+/- square foot heated and cooled interior consists of nine, large, private offices along the outside walls and centralized file room and conference room. One of the nine offices features a private half bath with a walk-in, tiled shower directly across the hall. A full-size kitchen, built-in reception area, and two restrooms complete the space. A security system is installed, along with mounted TV's in almost all rooms. Outside the building is a circle drive, immaculate landscaping, thirty parking spaces (twelve are covered) and plenty of room for expansion. Call Blake today for a private showing of this outstanding opportunity!