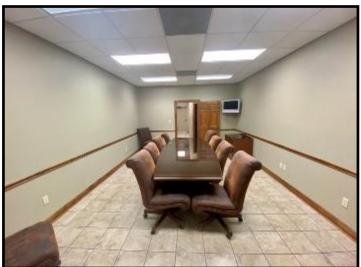

#### Spacious Office Building on 3.17+/- Acres Lincoln County, MS

Take advantage of this ideal Lincoln County, MS commercial property listed under the most recent appraised value. The 8,000+/- square foot, brick building, situated on 3.17+/- acres, was built in 2005 and is sure to impress! beautiful property has been meticulously maintained and is located within five minutes of downtown Brookhaven and I-55. The property is also centrally located to HWYs 583, 84 and 51. The 3,783+/- square foot heated and cooled interior consists of nine, large, private offices along the outside walls and centralized file room and conference room. One of the nine offices features a private half bath with a walk-in, tiled shower directly across the hall. A full-size kitchen, built-in reception area, and two restrooms complete the space. A security system is installed, along with mounted TV's in almost all rooms. Outside the building is a circle drive, immaculate landscaping, thirty parking spaces (twelve are covered) and plenty of room for expansion. Call Blake today for a private showing of this outstanding opportunity!