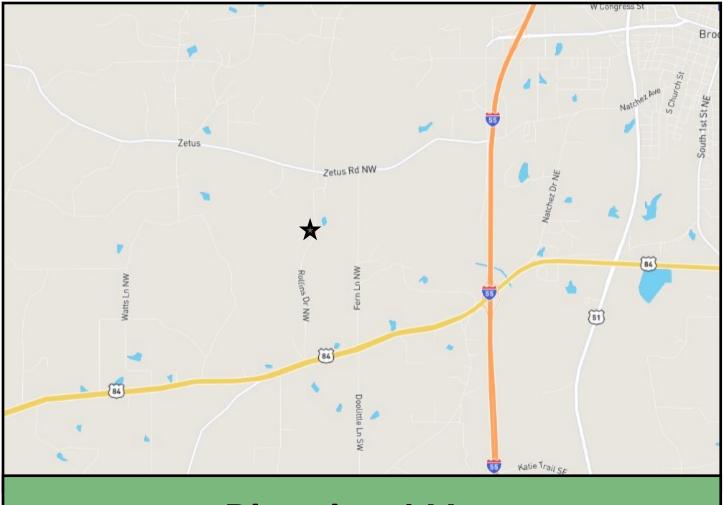

Directions from Hwy 51 South in Brookhaven, MS: Turn right onto Natchez Avenue and travel 0.6 miles. Turn right onto Zetus Road. Travel 2.6 miles and turn left onto Rollins Drive. Travel 0.8 miles and the property is on the right.

## **Directional Map**

2011-2020 BEST Directions from Hwy 51 South in Brookhaven, MS: Turn right onto Natchez Avenue and travel 0.6 miles. Turn right onto Zetus Road. Travel 2.6 miles and turn left onto Rollins Drive. Travel 0.8 miles and the property is on the right. Address: 783 Rollins Drive NE Brookhaven, MS 39601