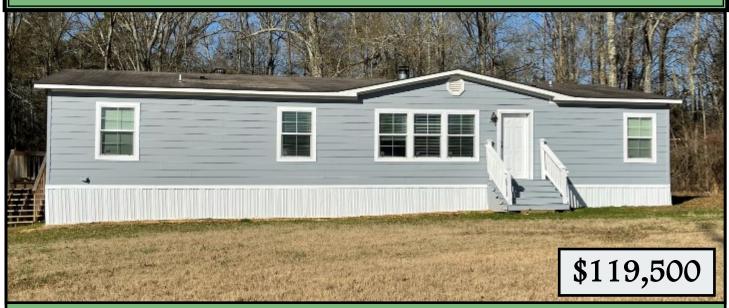

## 4 Bedroom, 2 Bath Home in Brookhaven Lincoln County, MS

783 Rollins Drive NE Brookhaven, MS 39601

Looking for a home in the Brookhaven School District? This four bedroom, two bath, 2,000+/- square foot Lincoln County, MS home offers room to grow and entertain! The open floor plan home is situated on approximately one acre and features a wood-burning fireplace in the living room, and a generous sized kitchen with plenty of counter space. The back porch is a great place to relax while the steps provide a nice place for a carport and breezeway to get in from the weather. Hardie Board siding is a nice touch to this 2007 Franklin mobile home. A workshop will remain on the property. Located just minutes from downtown Brookhaven this property gives all the country feel. Call Sabrina today to schedule a viewing!