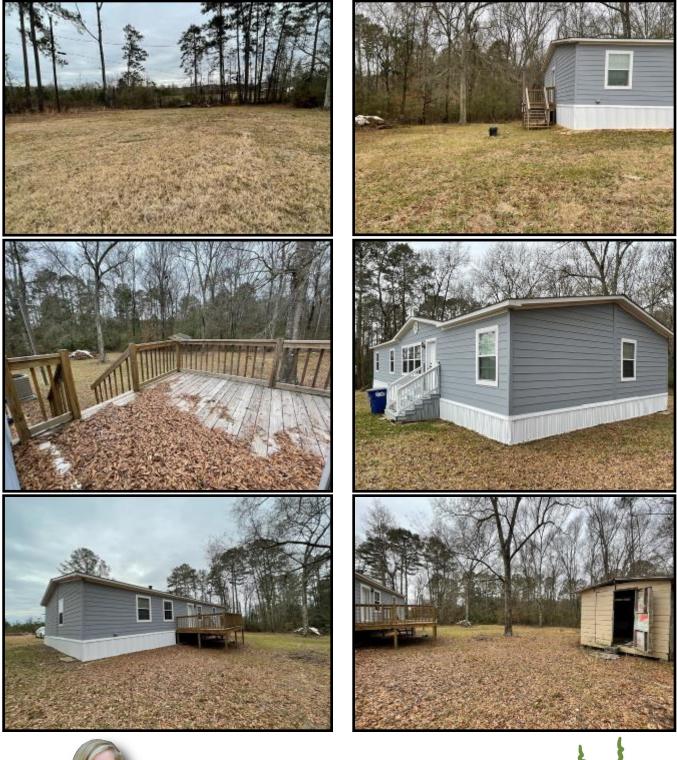

## 4 Bedroom, 2 Bath Home in Brookhaven Lincoln County, MS

783 Rollins Drive NE Brookhaven, MS 39601

Looking for a home in the Brookhaven School District? This four bedroom, two bath, 2,000+/- square foot Lincoln County, MS home offers room to grow and entertain! The open floor plan home is situated on approximately one acre and features a wood-burning fireplace in the living room, and a generous sized kitchen with plenty of counter space. The back porch is a great place to relax while the steps provide a nice place for a carport and breezeway to get in from the weather. Hardie Board siding is a nice touch to this 2007 Franklin mobile home. A workshop will remain on the property. Located just minutes from downtown Brookhaven this property gives all the country feel. Call Sabrina today to schedule a viewing!