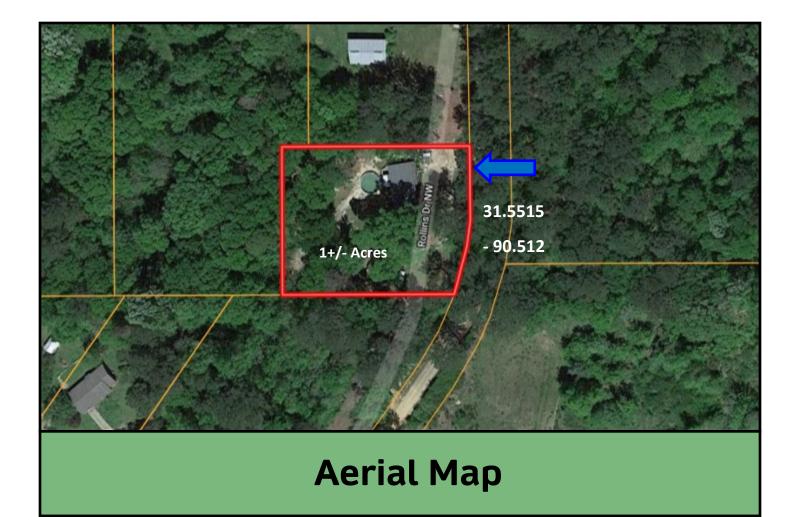

## 4 Bedroom, 2 Bath Home in Brookhaven Lincoln County, MS

783 Rollins Drive NE Brookhaven, MS 39601

Looking for a home in the Brookhaven School District? This four bedroom, two bath, 2,000+/- square foot Lincoln County, MS home offers room to grow and entertain! The open floor plan home is situated on approximately one acre and features a wood-burning fireplace in the living room, and a generous sized kitchen with plenty of counter space. The back porch is a great place to relax while the steps provide a nice place for a carport and breezeway to get in from the weather. Hardie Board siding is a nice touch to this 2007 Franklin mobile home. A workshop will remain on the property. Located just minutes from downtown Brookhaven this property gives all the country feel. Call Sabrina today to schedule a viewing!

Directions from Hwy 51 South in Brookhaven, MS: Turn right onto Natchez Avenue and travel 0.6 miles. Turn right onto Zetus Road. Travel 2.6 miles and turn left onto Rollins Drive. Travel 0.8 miles and the property is on the right.