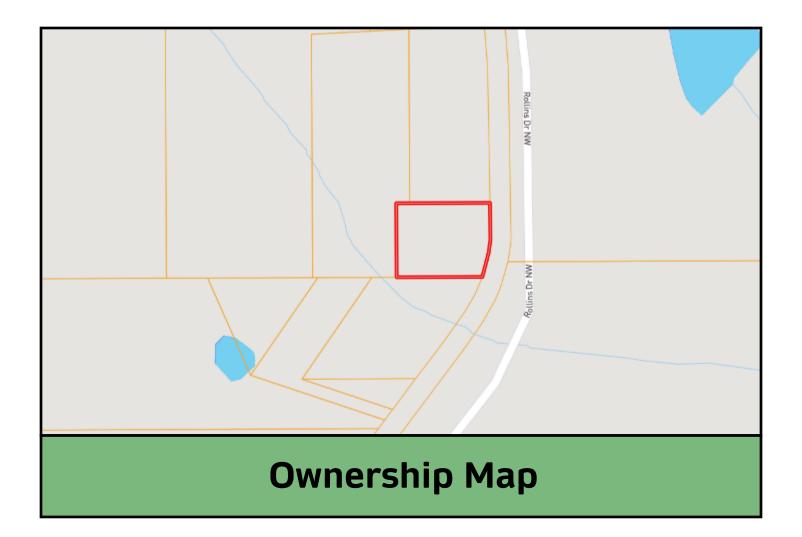

## 4 Bedroom, 2 Bath Home in Brookhaven Lincoln County, MS

783 Rollins Drive NE Brookhaven, MS 39601

Looking for a home in the Brookhaven School District? This four bedroom, two bath, 2,000+/- square foot Lincoln County, MS home offers room to grow and entertain! The open floor plan home is situated on approximately one acre and features a wood-burning fireplace in the living room, and a generous sized kitchen with plenty of counter space. The back porch is a great place to relax while the steps provide a nice place for a carport and breezeway to get in from the weather. Hardie Board siding is a nice touch to this 2007 Franklin mobile home. A workshop will remain on the property. Located just minutes from downtown Brookhaven this property gives all the country feel. Call Sabrina today to schedule a viewing!

Directions from Hwy 51 South in Brookhaven, MS: Turn right onto Natchez Avenue and travel 0.6 miles. Turn right onto Zetus Road. Travel 2.6 miles and turn left onto Rollins Drive. Travel 0.8 miles and the property is on the right.