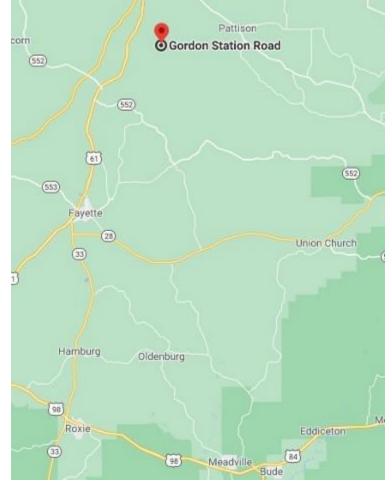

#### **Directional Map**

CLIF CANNON, REALTOR®
Clif@TomSmithLand.com
601.990.5070 office | 601.565.1070 cell

#### Flood Map

<u>Directions from Port Gibson, MS:</u> Travel south on US-61 for 5.6 miles. Turn left onto Woodvine Road and travel for 2.6 miles. Turn left onto Gordon Station Road and travel for .8 miles. The property will be on both sides of the road, with the main body on the left.