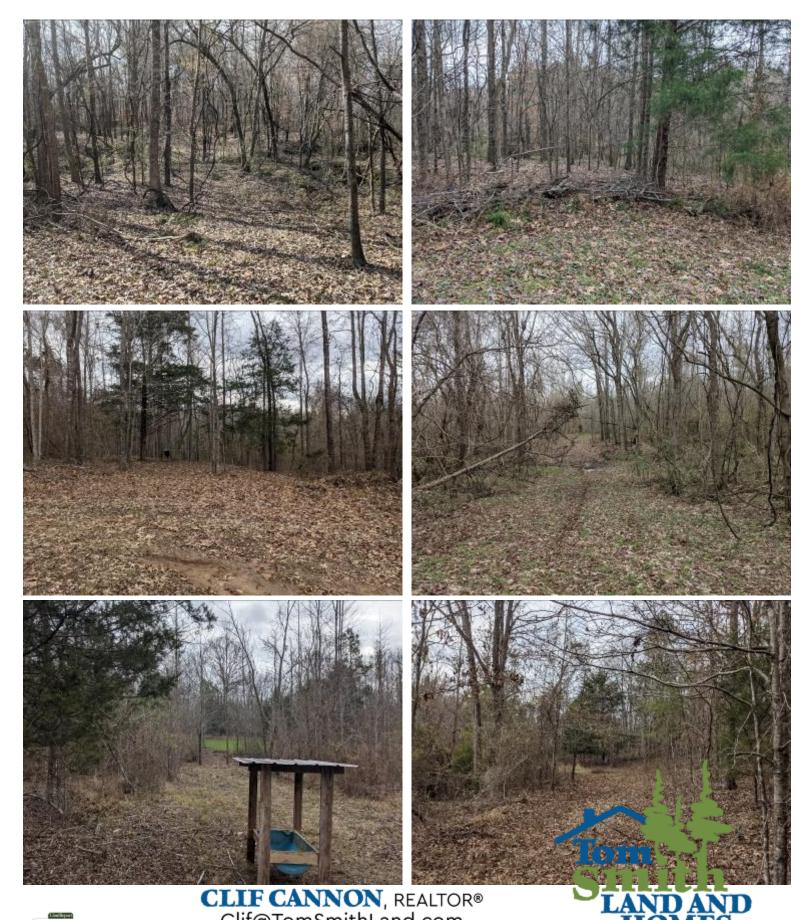

# 138+/- Acre Recreational Paradise Claiborne County, MS

\$340,000

TomSmithLandandHomes.com

601.990.5070 office | 601.565.1070 cell

Expect More. Get More.

Take a look at this 138+/- acre recreational tract located minutes off US-61 just north of Lorman, MS. Whether it be summer fun or easy to get to stand sites, the internal road system offers year round access to all corners of this Claiborne County property. Supplemental feeding locations, as well as food plots, are strategically located to maximize hunting opportunities. The unique composition of the rolling terrain and thick bottoms offer places for deer and turkey to flourish and the high protein natural forage will help produce large antlers and long beards for many years to come. Stocked years ago, the 1.75+/- acre pond still provides good fishing during the summer months. The property offers 1600+/- ft of road frontage on Gordon Station / Pearline Bailey Road with community water and power available at the road. Call Clif Cannon to schedule a showing today!