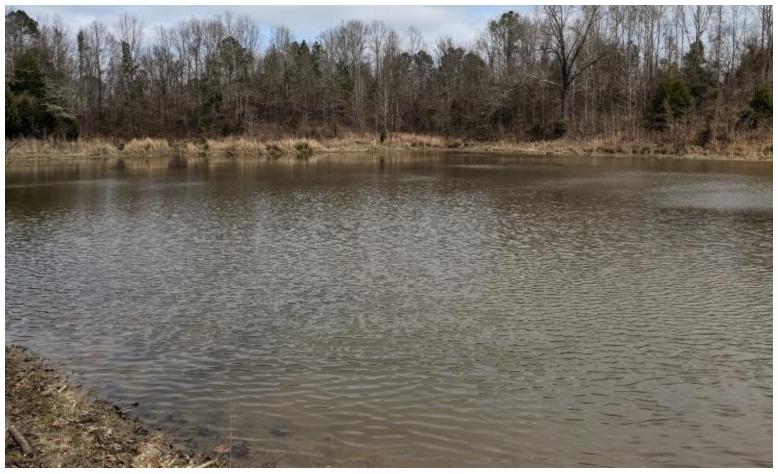

# 138+/- Acre Recreational Paradise Claiborne County, MS

\$340,000

TomSmithLandandHomes.com

601.990.5070 office | 601.565.1070 cell

Expect More. Get More.

Take a look at this 138+/- acre recreational tract located minutes off US-61 just north of Lorman, MS. Whether it be summer fun or easy to get to stand sites, the internal road system offers year round access to all corners of this Claiborne County property. Supplemental feeding locations, as well as food plots, are strategically located to maximize hunting opportunities. The unique composition of the rolling terrain and thick bottoms offer places for deer and turkey to flourish and the high protein natural forage will help produce large antlers and long beards for many years to come. Stocked years ago, the 1.75+/- acre pond still provides good fishing during the summer months. The property offers 1600+/- ft of road frontage on Gordon Station / Pearline Bailey Road with community water and power available at the road. Call Clif Cannon to schedule a showing today!