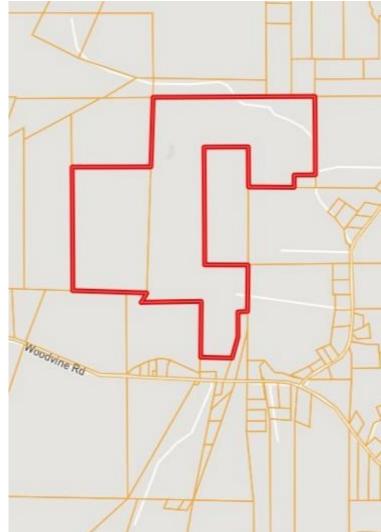

large antlers and long beards for many years to come. Stocked years ago, the 1.75+/- acre pond still provides good fishing during the summer months. The property offers 1600+/- ft of road frontage on Gordon Station / Pearline Bailey Road with community water and power available at the road. Call Clif Cannon to schedule a showing today!







Expect More. Get More.



CLIF CANNON, REALTOR®
Clif@TomSmithLand.com
601.990.5070 office | 601.565.1070 cell





CLIF CANNON, REALTOR®
Clif@TomSmithLand.com
601.990.5070 office | 601.565.1070 cell







CLIF CANNON, REALTOR®
Clif@TomSmithLand.com
601.990.5070 office | 601.565.1070 cell

## TomSmithLandandHomes.com

Expect More. Get More.





CLIF CANNON, REALTOR®
Clif@TomSmithLand.com
601.990.5070 office | 601.565.1070 cell



#### Ownership Map





Topographic Map







#### Flood Map





<u>Directions from Port Gibson, MS:</u> Travel south on US-61 for 5.6 miles. Turn left onto Woodvine Road and travel for 2.6 miles. Turn left onto Gordon Station Road and travel for .8 miles. The property will be on both sides of the road, with the main body on the left.

#### **Directional Map**



CLIF CANNON, REALTOR®
Clif@TomSmithLand.com
601.990.5070 office | 601.565.1070 cell