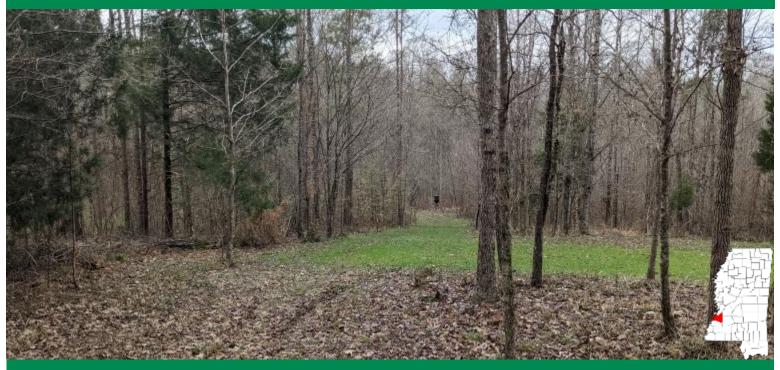

# 138+/- Acre Recreational Paradise Claiborne County, MS

\$340,000

TomSmithLandandHomes.com

601.990.5070 office | 601.565.1070 cell

Expect More. Get More.

Take a look at this 138+/- acre recreational tract located minutes off US-61 just north of Lorman, MS. Whether it be summer fun or easy to get to stand sites, the internal road system offers year round access to all corners of this Claiborne County property. Supplemental feeding locations, as well as food plots, are strategically located to maximize hunting opportunities. The unique composition of the rolling terrain and thick bottoms offer places for deer and turkey to flourish and the high protein natural forage will help produce large antlers and long beards for many years to come. Stocked years ago, the 1.75+/- acre pond still provides good fishing during the summer months. The property offers 1600+/- ft of road frontage on Gordon Station / Pearline Bailey Road with community water and power available at the road. Call Clif Cannon to schedule a showing today!