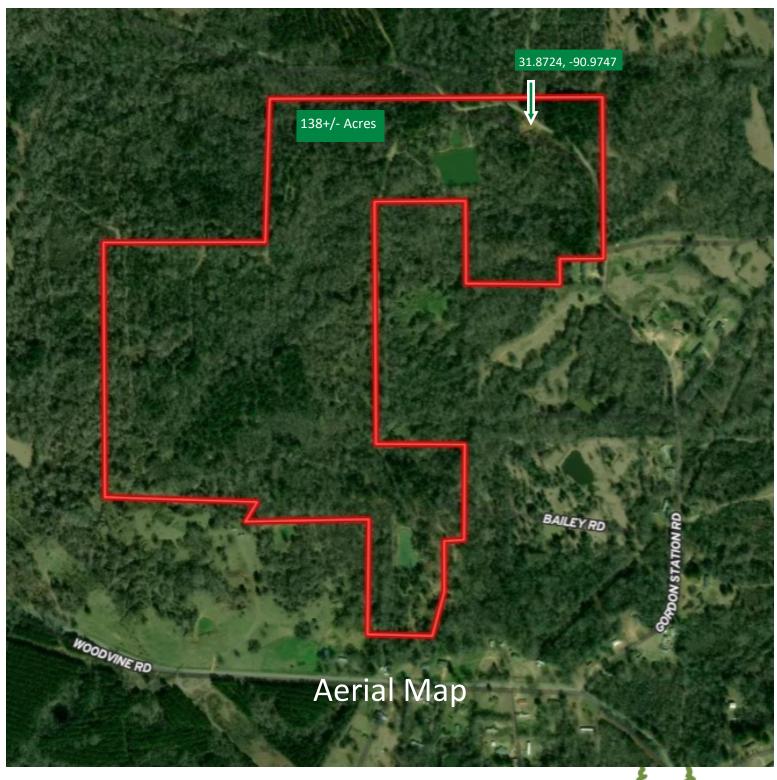

# 138+/- Acre Recreational Paradise Claiborne County, MS

\$340,000

TomSmithLandandHomes.com

601.990.5070 office | 601.565.1070 cell

Expect More. Get More.

Take a look at this 138+/- acre recreational tract located minutes off US-61 just north of Lorman, MS. Whether it be summer fun or easy to get to stand sites, the internal road system offers year round access to all corners of this Claiborne County property. Supplemental feeding locations, as well as food plots, are strategically located to maximize hunting opportunities. The unique composition of the rolling terrain and thick bottoms offer places for deer and turkey to flourish and the high protein natural forage will help produce large antlers and long beards for many years to come. Stocked years ago, the 1.75+/- acre pond still provides good fishing during the summer months. The property offers 1600+/- ft of road frontage on Gordon Station / Pearline Bailey Road with community water and power available at the road. Call Clif Cannon to schedule a showing today!