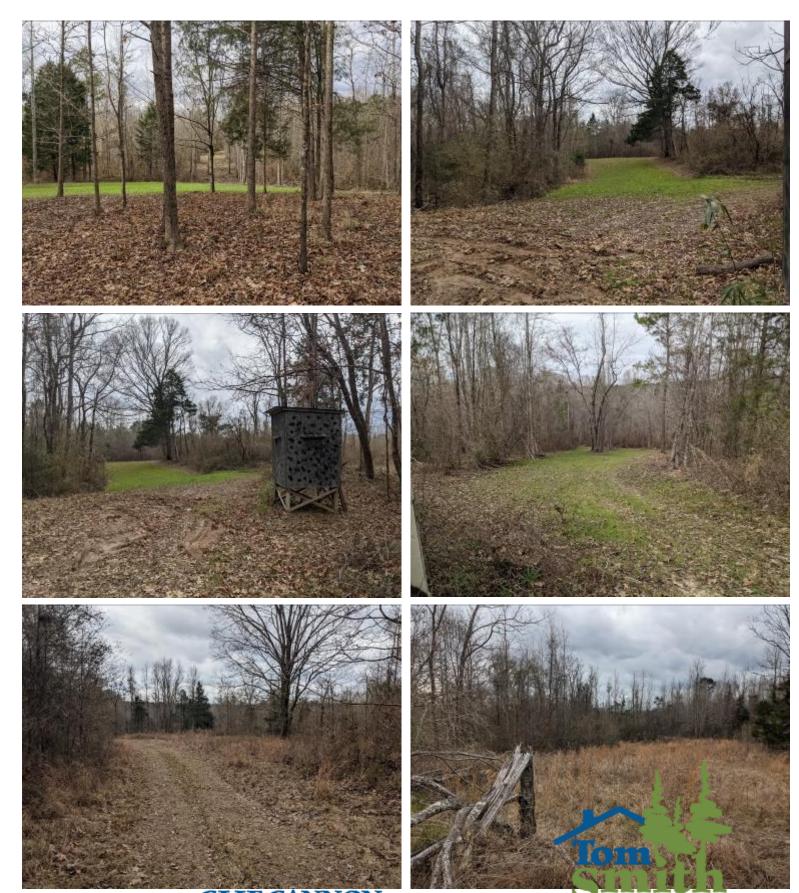

# 138+/- Acre Recreational Paradise Claiborne County, MS

\$340,000

TomSmithLandandHomes.com

601.990.5070 office | 601.565.1070 cell

Expect More. Get More.

Take a look at this 138+/- acre recreational tract located minutes off US-61 just north of Lorman, MS. Whether it be summer fun or easy to get to stand sites, the internal road system offers year round access to all corners of this Claiborne County property. Supplemental feeding locations, as well as food plots, are strategically located to maximize hunting opportunities. The unique composition of the rolling terrain and thick bottoms offer places for deer and turkey to flourish and the high protein natural forage will help produce large antlers and long beards for many years to come. Stocked years ago, the 1.75+/- acre pond still provides good fishing during the summer months. The property offers 1600+/- ft of road frontage on Gordon Station / Pearline Bailey Road with community water and power available at the road. Call Clif Cannon to schedule a showing today!