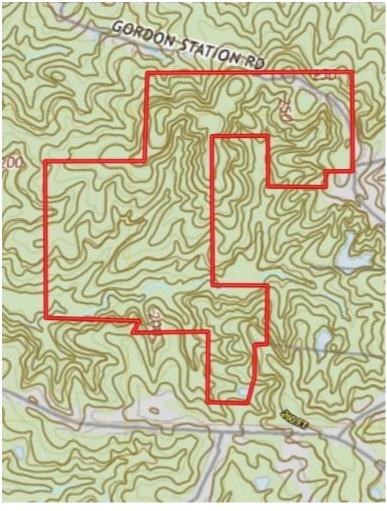

rge antlers and long beards for many years to come. Stocked years ago, the 1.75+/- acre pond still provides good fishing during the summer months. The property offers 1600+/- ft of road frontage on Gordon Station / Pearline Bailey Road with community water and power available at the road. Call Clif Cannon to schedule a showing today!







Expect More. Get More.



CLIF CANNON, REALTOR®
Clif@TomSmithLand.com
601.990.5070 office | 601.565.1070 cell





CLIF CANNON, REALTOR®
Clif@TomSmithLand.com
601.990.5070 office | 601.565.1070 cell







CLIF CANNON, REALTOR®
Clif@TomSmithLand.com
601.990.5070 office | 601.565.1070 cell

## TomSmithLandandHomes.com

Expect More. Get More.





CLIF CANNON, REALTOR®
Clif@TomSmithLand.com
601.990.5070 office | 601.565.1070 cell



#### Ownership Map





Topographic Map







#### Flood Map





<u>Directions from Port Gibson, MS:</u> Travel south on US-61 for 5.6 miles. Turn left onto Woodvine Road and travel for 2.6 miles. Turn left onto Gordon Station Road and travel for .8 miles. The property will be on both sides of the road, with the main body on the left.

#### **Directional Map**



CLIF CANNON, REALTOR®
Clif@TomSmithLand.com
601.990.5070 office | 601.565.1070 cell