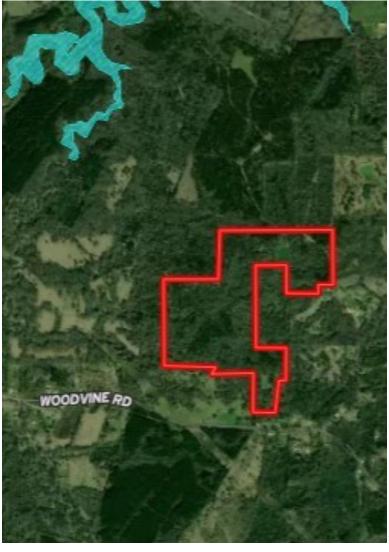

to come. Stocked years ago, the 1.75+/- acre pond still provides good fishing during the summer months. The property offers 1600+/- ft of road frontage on Gordon Station / Pearline Bailey Road with community water and power available at the road. Call Clif Cannon to schedule a showing today!







Expect More. Get More.



CLIF CANNON, REALTOR®
Clif@TomSmithLand.com
601.990.5070 office | 601.565.1070 cell





CLIF CANNON, REALTOR®
Clif@TomSmithLand.com
601.990.5070 office | 601.565.1070 cell







CLIF CANNON, REALTOR®
Clif@TomSmithLand.com
601.990.5070 office | 601.565.1070 cell

## TomSmithLandandHomes.com

Expect More. Get More.





CLIF CANNON, REALTOR®
Clif@TomSmithLand.com
601.990.5070 office | 601.565.1070 cell



#### Ownership Map





Topographic Map







#### Flood Map





<u>Directions from Port Gibson, MS:</u> Travel south on US-61 for 5.6 miles. Turn left onto Woodvine Road and travel for 2.6 miles. Turn left onto Gordon Station Road and travel for .8 miles. The property will be on both sides of the road, with the main body on the left.

#### **Directional Map**



CLIF CANNON, REALTOR®
Clif@TomSmithLand.com
601.990.5070 office | 601.565.1070 cell