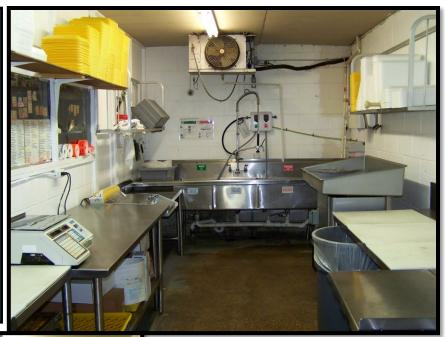

### **Custom Meat Market**

- Biro meat slicer
- Biro scale

2011-202

BEST

- Biro meat saw
- 5hp Hobart grinder (motor rewound in 2014)