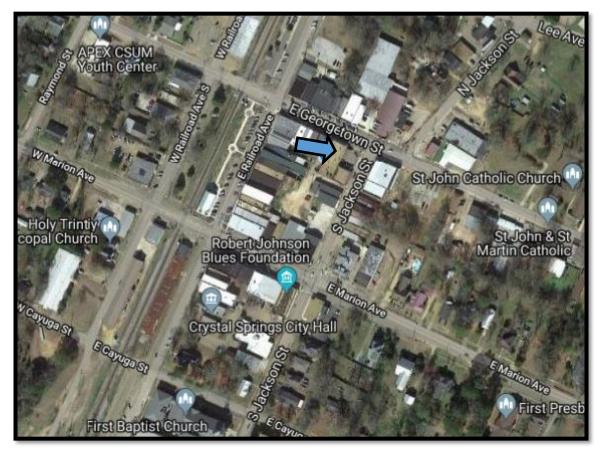

### **Directional Map**

<u>Directions</u>: Travel I-55 north from Brookhaven to Exit 68. Turn Right onto S. Pat Harrison Dr. Turn left onto Georgetown St. See Grocery on your left.

Address: 114 East Georgetown Crystal Springs, MS, 39059