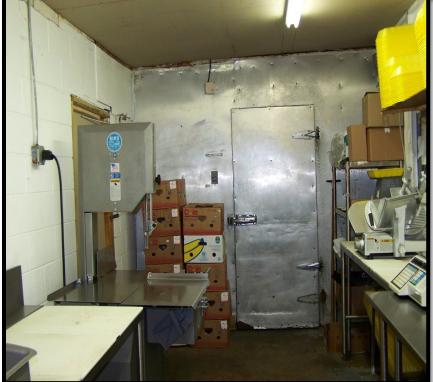

If you are looking for a reputable business opportunity or investment, this is the one for you! Established in 1992, this 6,000+/- sqft, locally owned, full-service, turn key grocery store is located on the corner of East Georgetown Street and South Jackson Street. The purchase includes the corner lot storefront building with parking lot, all inventory as well as equipment essential to keep the business running. **KIB'S Supermarket** is well stocked and open for business from 7:30 am to 6:00pm Monday through Saturday. Business demands 10+ trucks weekly with 8 transporting meat alone. The seller completely renovated the building from the floor up in 2012, including a 28 door freezer section, meat counter, custom meat market with all equipment, 3 walk-in coolers, along with 7 stocked aisles and 3 registers with battery back-ups. An 8 foot overhead door, convenient for unloading goods, is in the back of the building. A 6 point security system is in place for the safety of all customers and employees in and around the store. Repeat customers keep the business thriving. For more information on this great business opportunity, call Sabrina! *Directions: Travel I-55 north from Brookhaven to Exit 68. Turn right on S. Pat Harrison Dr. Turn left onto Georgetown Street, See Grocery on your left.* 