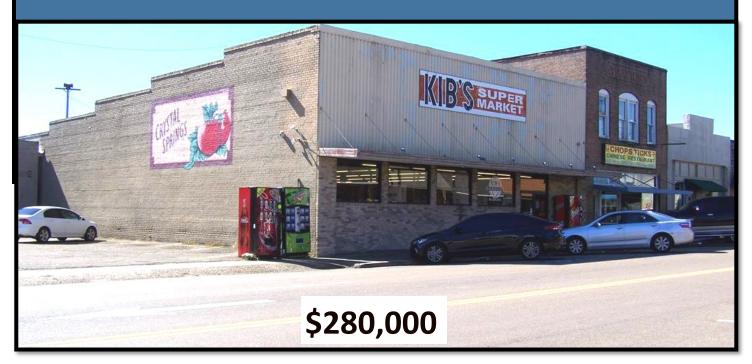

## **KIB'S Supermarket**

#### 114 East Georgetown Street Crystal Springs MS, 39059

# **KIB'S Supermarket** in Crystal Springs, MS is now available for purchase! This highly successful grocery market has been an anchor in the community since 1992 and now you have the opportunity to solidify your future with the purchase of this business!

If you are looking for a reputable business opportunity or investment, this is the one for you! Established in 1992, this 6,000+/- sqft, locally owned, full-service, turn key grocery store is located on the corner of East Georgetown Street and South Jackson Street. The purchase includes the corner lot storefront building with parking lot, all inventory as well as equipment essential to keep the business running. **KIB'S Supermarket** is well stocked and open for business from 7:30 am to 6:00pm Monday through Saturday. Business demands 10+ trucks weekly with 8 transporting meat alone. The seller completely renovated the building from the floor up in 2012, including a 28 door freezer section, meat counter, custom meat market with all equipment, 3 walk-in coolers, along with 7 stocked aisles and 3 registers with battery back-ups. An 8 foot overhead door, convenient for unloading goods, is in the back of the building. A 6 point security system is in place for the safety of all customers and employees in and around the store. Repeat customers keep the business thriving. For more information on this great business opportunity, call Sabrina! *Directions: Travel I-55 north from Brookhaven to Exit 68. Turn right on S. Pat Harrison Dr. Turn left onto Georgetown Street, See Grocery on your left.* 