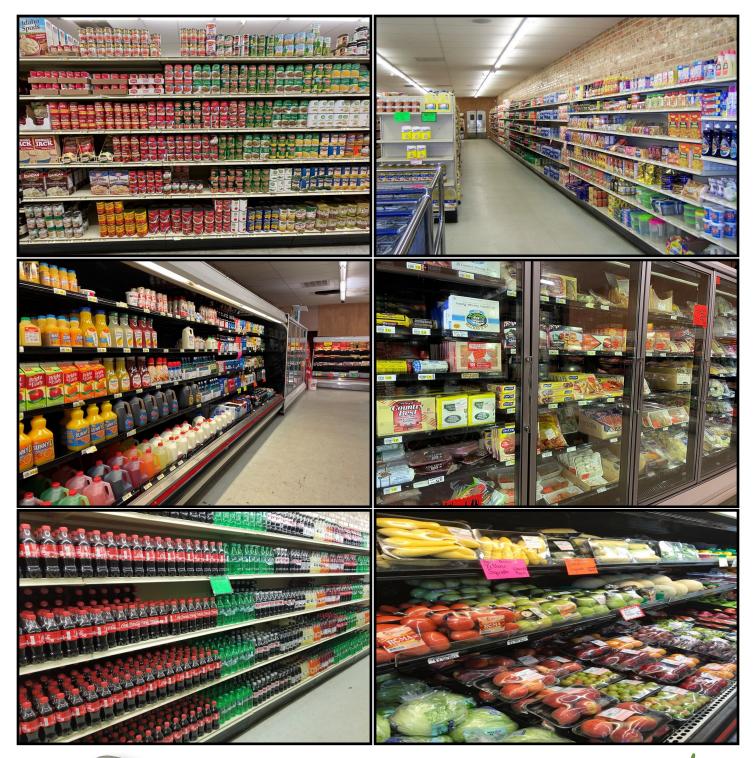

If you are looking for a reputable business opportunity or investment, this is the one for you! Established in 1992, this 6,000+/- sqft, locally owned, full-service, turn key grocery store is located on the corner of East Georgetown Street and South Jackson Street. The purchase includes the corner lot storefront building with parking lot, all inventory as well as equipment essential to keep the business running. **KIB'S Supermarket** is well stocked and open for business from 7:30 am to 6:00pm Monday through Saturday. Business demands 10+ trucks weekly with 8 transporting meat alone. The seller completely renovated the building from the floor up in 2012, including a 28 door freezer section, meat counter, custom meat market with all equipment, 3 walk-in coolers, along with 7 stocked aisles and 3 registers with battery back-ups. An 8 foot overhead door, convenient for unloading goods, is in the back of the building. A 6 point security system is in place for the safety of all customers and employees in and around the store. Repeat customers keep the business thriving. For more information on this great business opportunity, call Sabrina! *Directions: Travel I-55 north from Brookhaven to Exit 68. Turn right on S. Pat Harrison Dr. Turn left onto Georgetown Street, See Grocery on your left.* 