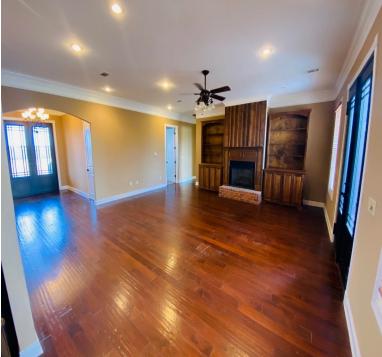

## Country Home in Bolivar County, MS 619 Crosby Rd / Boyle, MS

Are you looking for the perfect house? Check out this 5,300+/- sq. ft. home on the edge of town, in Bolivar County, MS. The home features four bedrooms, three and a half baths downstairs, granite countertops in the kitchen and master bathroom, two large dens, a gas fireplace, a formal dining room, beautiful floors throughout, 12-foot ceilings, and 8-foot doors. If that's not enough, work your way upstairs to a pool table in one room and a huge recreational room on the other, with a 100-inch projector screen ready for movie night! The front and rear double doors are custom-built by MS Ironworks and installed in 2019. The home has a built -in mosquito system, security cameras, an alarm system, and a 30 ft x 40 ft shop with electricity! Why wait? Call today for your private showing! (662)441-2500.