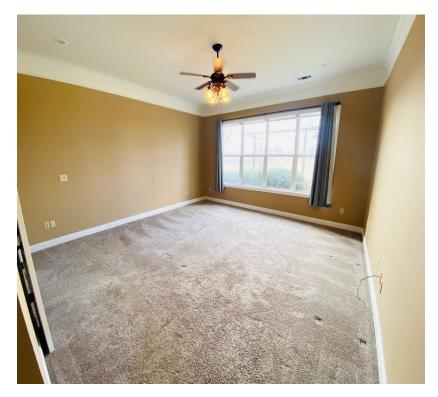

## Country Home in Bolivar County, MS 619 Crosby Rd / Boyle, MS

Are you looking for the perfect house? Check out this 5,300+/- sq. ft. home on the edge of town, in Bolivar County, MS. The home features four bedrooms, three and a half baths downstairs, granite countertops in the kitchen and master bathroom, two large dens, a gas fireplace, a formal dining room, beautiful floors throughout, 12-foot ceilings, and 8-foot doors. If that's not enough, work your way upstairs to a pool table in one room and a huge recreational room on the other, with a 100-inch projector screen ready for movie night! The front and rear double doors are custom-built by MS Ironworks and installed in 2019. The home has a built -in mosquito system, security cameras, an alarm system, and a 30 ft x 40 ft shop with electricity! Why wait? Call today for your private showing! (662)441-2500.