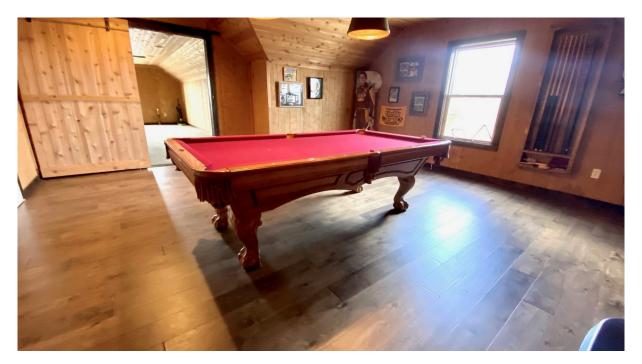

## Country Home in Bolivar County, MS 619 Crosby Rd / Boyle, MS

Are you looking for the perfect house? Check out this 5,300+/- sq. ft. home on the edge of town, in Bolivar County, MS. The home features four bedrooms, three and a half baths downstairs, granite countertops in the kitchen and master bathroom, two large dens, a gas fireplace, a formal dining room, beautiful floors throughout, 12-foot ceilings, and 8-foot doors. If that's not enough, work your way upstairs to a pool table in one room and a huge recreational room on the other, with a 100-inch projector screen ready for movie night! The front and rear double doors are custom-built by MS Ironworks and installed in 2019. The home has a built -in mosquito system, security cameras, an alarm system, and a 30 ft x 40 ft shop with electricity! Why wait? Call today for your private showing! (662)441-2500.