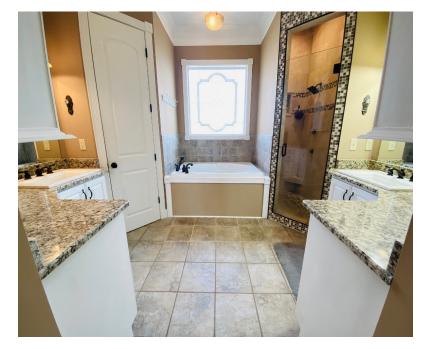

## Country Home in Bolivar County, MS 619 Crosby Rd / Boyle, MS

Are you looking for the perfect house? Check out this 5,300+/- sq. ft. home on the edge of town, in Bolivar County, MS. The home features four bedrooms, three and a half baths downstairs, granite countertops in the kitchen and master bathroom, two large dens, a gas fireplace, a formal dining room, beautiful floors throughout, 12-foot ceilings, and 8-foot doors. If that's not enough, work your way upstairs to a pool table in one room and a huge recreational room on the other, with a 100-inch projector screen ready for movie night! The front and rear double doors are custom-built by MS Ironworks and installed in 2019. The home has a built -in mosquito system, security cameras, an alarm system, and a 30 ft x 40 ft shop with electricity! Why wait? Call today for your private showing! (662)441-2500.