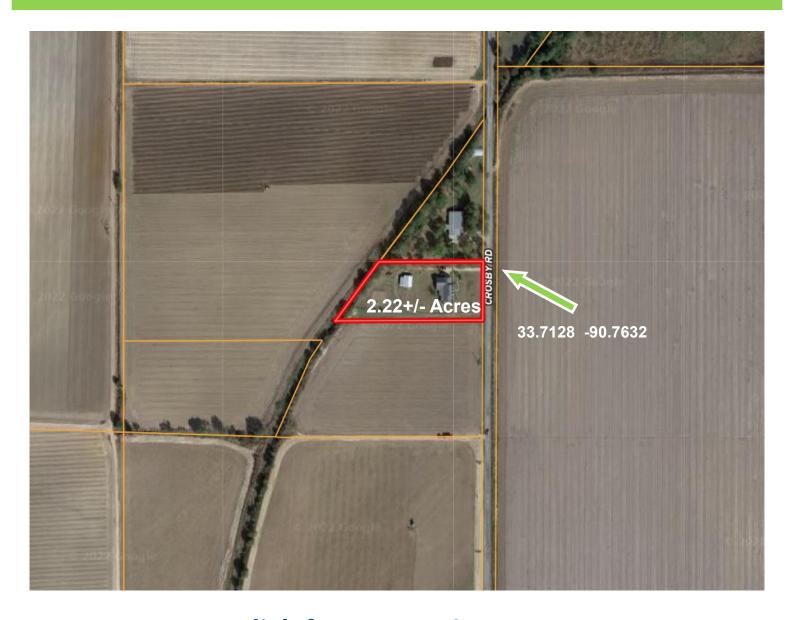

# **AERIAL MAP**

## Country Home in Bolivar County, MS 619 Crosby Rd / Boyle, MS

Are you looking for the perfect house? Check out this 5,300+/- sq. ft. home on the edge of town, in Bolivar County, MS. The home features four bedrooms, three and a half baths downstairs, granite countertops in the kitchen and master bathroom, two large dens, a gas fireplace, a formal dining room, beautiful floors throughout, 12-foot ceilings, and 8-foot doors. If that's not enough, work your way upstairs to a pool table in one room and a huge recreational room on the other, with a 100-inch projector screen ready for movie night! The front and rear double doors are custom-built by MS Ironworks and installed in 2019. The home has a built -in mosquito system, security cameras, an alarm system, and a 30 ft x 40 ft shop with electricity! Why wait? Call today for your private showing! (662)441-2500.