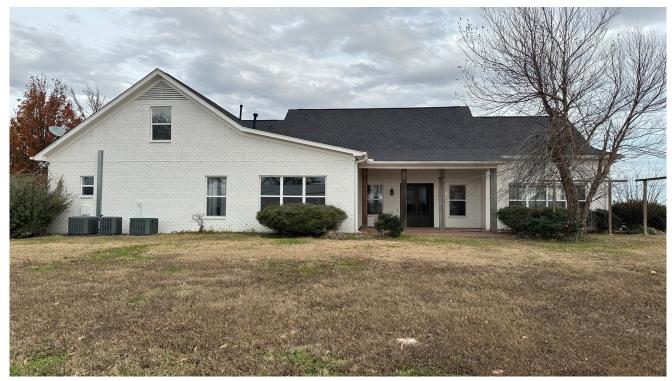

## Country Home in Bolivar County, MS 619 Crosby Rd / Boyle, MS

Are you looking for the perfect house? Check out this 5,300+/- sq. ft. home on the edge of town, in Bolivar County, MS. The home features four bedrooms, three and a half baths downstairs, granite countertops in the kitchen and master bathroom, two large dens, a gas fireplace, a formal dining room, beautiful floors throughout, 12-foot ceilings, and 8-foot doors. If that's not enough, work your way upstairs to a pool table in one room and a huge recreational room on the other, with a 100-inch projector screen ready for movie night! The front and rear double doors are custom-built by MS Ironworks and installed in 2019. The home has a built -in mosquito system, security cameras, an alarm system, and a 30 ft x 40 ft shop with electricity! Why wait? Call today for your private showing! (662)441-2500.