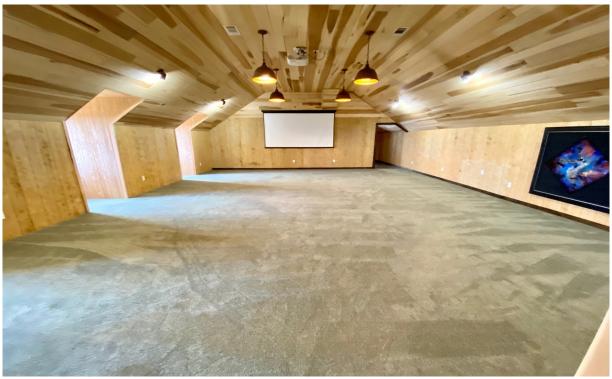

## Country Home in Bolivar County, MS 619 Crosby Rd / Boyle, MS

Are you looking for the perfect house? Check out this 5,300+/- sq. ft. home on the edge of town, in Bolivar County, MS. The home features four bedrooms, three and a half baths downstairs, granite countertops in the kitchen and master bathroom, two large dens, a gas fireplace, a formal dining room, beautiful floors throughout, 12-foot ceilings, and 8-foot doors. If that's not enough, work your way upstairs to a pool table in one room and a huge recreational room on the other, with a 100-inch projector screen ready for movie night! The front and rear double doors are custom-built by MS Ironworks and installed in 2019. The home has a built -in mosquito system, security cameras, an alarm system, and a 30 ft x 40 ft shop with electricity! Why wait? Call today for your private showing! (662)441-2500.