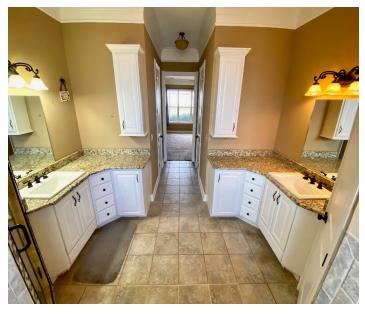

## Country Home in Bolivar County, MS 619 Crosby Rd / Boyle, MS

Are you looking for the perfect house? Check out this 5,300+/- sq. ft. home on the edge of town, in Bolivar County, MS. The home features four bedrooms, three and a half baths downstairs, granite countertops in the kitchen and master bathroom, two large dens, a gas fireplace, a formal dining room, beautiful floors throughout, 12-foot ceilings, and 8-foot doors. If that's not enough, work your way upstairs to a pool table in one room and a huge recreational room on the other, with a 100-inch projector screen ready for movie night! The front and rear double doors are custom-built by MS Ironworks and installed in 2019. The home has a built -in mosquito system, security cameras, an alarm system, and a 30 ft x 40 ft shop with electricity! Why wait? Call today for your private showing! (662)441-2500.