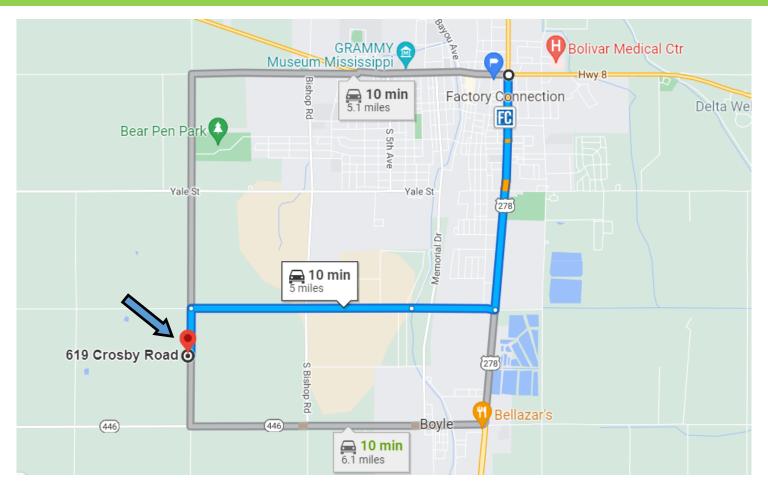

## DIRECTIONAL MAP

Address: 619 Crosby Road Boyle, MS 38730

<u>Directions from the intersection of Hwy 8 and Hwy 61 Cleveland, MS:</u> Travel South on Hwy 61 for approximately 2.0 miles. Turn left onto Laughlin Road and continue straight for 2.6 miles. Turn left onto Crosby Rd, in 0.4 miles the destination is on the right. <u>Click for Google Maps.</u>

Directions from the intersection of Hwy 8 and Hwy 61 Cleveland, MS: Travel South on Hwy 61 for approximately 2.0 miles. Turn left onto Laughlin Road and continue straight for 2.6 miles. Turn left onto