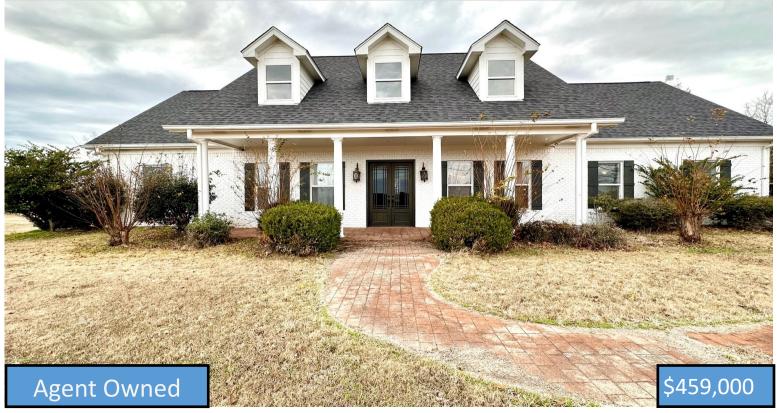

## Country Home in Bolivar County, MS 619 Crosby Rd / Boyle, MS

Are you looking for the perfect house? Check out this 5,300+/- sq. ft. home on the edge of town, in Bolivar County, MS. The home features four bedrooms, three and a half baths downstairs, granite countertops in the kitchen and master bathroom, two large dens, a gas fireplace, a formal dining room, beautiful floors throughout, 12-foot ceilings, and 8-foot doors. If that's not enough, work your way upstairs to a pool table in one room and a huge recreational room on the other, with a 100-inch projector screen ready for movie night! The front and rear double doors are custom-built by MS Ironworks and installed in 2019. The home has a built -in mosquito system, security cameras, an alarm system, and a 30 ft x 40 ft shop with electricity! Why wait? Call today for your private showing! (662)441-2500.