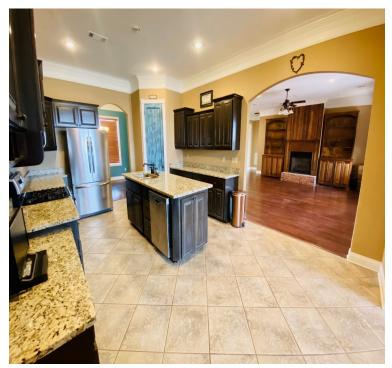

## Country Home in Bolivar County, MS 619 Crosby Rd / Boyle, MS

Are you looking for the perfect house? Check out this 5,300+/- sq. ft. home on the edge of town, in Bolivar County, MS. The home features four bedrooms, three and a half baths downstairs, granite countertops in the kitchen and master bathroom, two large dens, a gas fireplace, a formal dining room, beautiful floors throughout, 12-foot ceilings, and 8-foot doors. If that's not enough, work your way upstairs to a pool table in one room and a huge recreational room on the other, with a 100-inch projector screen ready for movie night! The front and rear double doors are custom-built by MS Ironworks and installed in 2019. The home has a built -in mosquito system, security cameras, an alarm system, and a 30 ft x 40 ft shop with electricity! Why wait? Call today for your private showing! (662)441-2500.