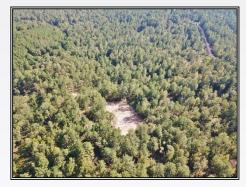

## **SOUTHERN** STATES REALTY

Roxie Road, Roxie

\$1,100,000 402 Acres MLS #133916 UC #23042-33917 Turnkey hunting tract with camp for sale with great timber in Adams County, MS. Bayou Bucks is a 402 acre tract located just east of Natchez, MS on the Adams/Franklin County line. This area is known for its great deer and turkey hunting. This area is mostly composed of large landowners who are all specially managing for older age class deer. The recent trail cam pictures show there are lots of 120"- 140" deer living on the tract right now. The camps on the tract consist of 4cabins with an outdoor firepit, storage barns and a deer processing area. The camp has one central building for cooking and hanging out. There are 2 individual cabins each with 1bed and 1 bath. There is a large bunk room with its own bathhouse and laundry. The tract is loaded with mature pine and hardwood timber with some clear-cut areas specifically designed for deer bedding areas. There are 10+ food plots with box stands and feeders. The plots are planted and ready to go for this season. Just load your gun and come hunt, this place is ready!