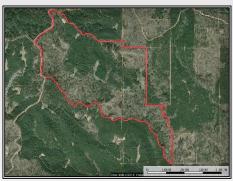

## **SOUTHERN** STATES REALTY

Roxie Road, Roxie

\$1,100,000 402 Acres MLS #133916 UC #23042-33917 Turnkey hunting tract with camp for sale with great timber in Adams County, MS. Bayou Bucks is a 402 acre tract located just east of Natchez, MS on the Adams/Franklin County line. This area is known for its great deer and turkey hunting. This area is mostly composed of large landowners who are all specially managing for older age class deer. The recent trail cam pictures show there are lots of 120"- 140" deer living on the tract right now. The camps on the tract consist of 4cabins with an outdoor firepit, storage barns and a deer processing area. The camp has one central building for cooking and hanging out. There are 2 individual cabins each with 1bed and 1 bath. There is a large bunk room with its own bathhouse and laundry. The tract is loaded with mature pine and hardwood timber with some clear-cut areas specifically designed for deer bedding areas. There are 10+ food plots with box stands and feeders. The plots are planted and ready to go for this season. Just load your gun and come hunt, this place is ready!

31.483094, -91.163986 GPS