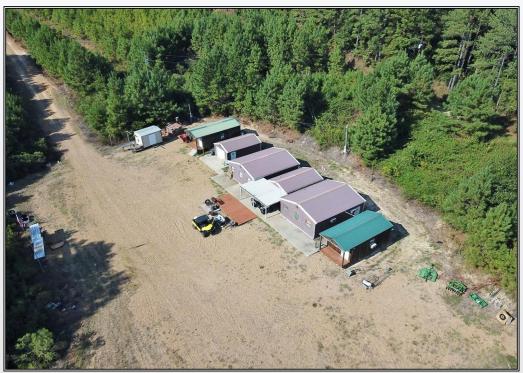

## **SOUTHERN** STATES REALTY

Roxie Road, Roxie

\$1,100,000 402 Acres MLS #133916 UC #23042-33917 Turnkey hunting tract with camp for sale with great timber in Adams County, MS. Bayou Bucks is a 402 acre tract located just east of Natchez, MS on the Adams/Franklin County line. This area is known for its great deer and turkey hunting. This area is mostly composed of large landowners who are all specially managing for older age class deer. The recent trail cam pictures show there are lots of 120"- 140" deer living on the tract right now. The camps on the tract consist of 4cabins with an outdoor firepit, storage barns and a deer processing area. The camp has one central building for cooking and hanging out. There are 2 individual cabins each with 1bed and 1 bath. There is a large bunk room with its own bathhouse and laundry. The tract is loaded with mature pine and hardwood timber with some clear-cut areas specifically designed for deer bedding areas. There are 10+ food plots with box stands and feeders. The plots are planted and ready to go for this season. Just load your gun and come hunt, this place is ready!