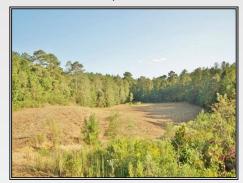

## **SOUTHERN** STATES REALTY

Roxie Road, Roxie

\$1,100,000 402 Acres MLS #133916 UC #23042-33917 Turnkey hunting tract with camp for sale with great timber in Adams County, MS. Bayou Bucks is a 402 acre tract located just east of Natchez, MS on the Adams/Franklin County line. This area is known for its great deer and turkey hunting. This area is mostly composed of large landowners who are all specially managing for older age class deer. The recent trail cam pictures show there are lots of 120"- 140" deer living on the tract right now. The camps on the tract consist of 4cabins with an outdoor firepit, storage barns and a deer processing area. The camp has one central building for cooking and hanging out. There are 2 individual cabins each with 1bed and 1 bath. There is a large bunk room with its own bathhouse and laundry. The tract is loaded with mature pine and hardwood timber with some clear-cut areas specifically designed for deer bedding areas. There are 10+ food plots with box stands and feeders. The plots are planted and ready to go for this season. Just load your gun and come hunt, this place is ready!