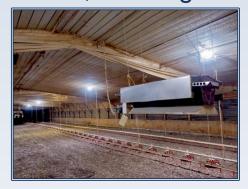

## Southern States Realty

This is a nice poultry broiler farm at a great price. This 4 house broiler farm is just north of Carthage, MS. The broiler farm has an active long-term contract and grows a 7 lb target weight chicken for a national leading poultry company. The farm has 4 solid wall poultry houses that are 43' x 480'. The farm has 1 well, a 100 KW generator, 75 feet of cool cells, Quad brooders/heaters, Chore-Time Feeders, Plasson drinkers, Chore-Time controllers, LED lights and FarmAlarm. Also, the sale of farm includes a Kubota 4 wheel tractor with frontend loader, Housekeeper, blade, tiller and house washer. The farm has a litter shed and a compost shed. You will find this property to be a good income producing farm and is price to sell. Appointments must be made at least 24 hours in advance.