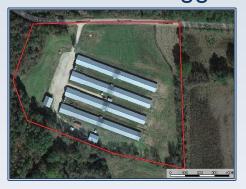

## Southern States Realty

This is a nice poultry broiler farm at a great price. This 4 house broiler farm is just north of Carthage, MS. The broiler farm has an active long-term contract and grows a 7 lb target weight chicken for a national leading poultry company. The farm has 4 solid wall poultry houses that are 43' x 480'. The farm has 1 well, a 100 KW generator, 75 feet of cool cells, Quad brooders/heaters, Chore-Time Feeders, Plasson drinkers, Chore-Time controllers, LED lights and FarmAlarm. Also, the sale of farm includes a Kubota 4 wheel tractor with frontend loader, Housekeeper, blade, tiller and house washer. The farm has a litter shed and a compost shed. You will find this property to be a good income producing farm and is price to sell. Appointments must be made at least 24 hours in advance.

9530 Waggoner Road, Carthage

32.825755, -89.576654 GPS

\$670,000

15 Acres MLS #133964 UC #23042-33964

Jeff Daughdrill
jeffdaughdrill@bellsouth.net
Office: (601) 250-0017
Cell: (601) 810-5511
SouthernStatesRealty.com