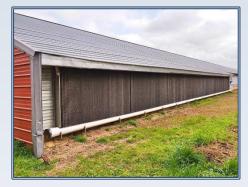

## Southern States Realty

This is a nice poultry broiler farm at a great price. This 4 house broiler farm is just north of Carthage, MS. The broiler farm has an active long-term contract and grows a 7 lb target weight chicken for a national leading poultry company. The farm has 4 solid wall poultry houses that are 43' x 480'. The farm has 1 well, a 100 KW generator, 75 feet of cool cells, Quad brooders/heaters, Chore-Time Feeders, Plasson drinkers, Chore-Time controllers, LED lights and FarmAlarm. Also, the sale of farm includes a Kubota 4 wheel tractor with frontend loader, Housekeeper, blade, tiller and house washer. The farm has a litter shed and a compost shed. You will find this property to be a good income producing farm and is price to sell. Appointments must be made at least 24 hours in advance.