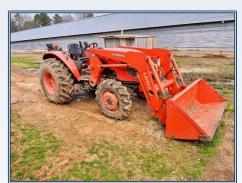

## Southern States Realty

This is a nice poultry broiler farm at a great price. This 4 house broiler farm is just north of Carthage, MS. The broiler farm has an active long-term contract and grows a 7 lb target weight chicken for a national leading poultry company. The farm has 4 solid wall poultry houses that are 43' x 480'. The farm has 1 well, a 100 KW generator, 75 feet of cool cells, Quad brooders/heaters, Chore-Time Feeders, Plasson drinkers, Chore-Time controllers, LED lights and FarmAlarm. Also, the sale of farm includes a Kubota 4 wheel tractor with frontend loader, Housekeeper, blade, tiller and house washer. The farm has a litter shed and a compost shed. You will find this property to be a good income producing farm and is price to sell. Appointments must be made at least 24 hours in advance.