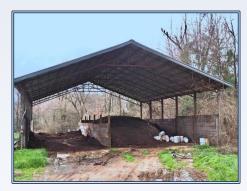

## Southern States Realty

This is a nice poultry broiler farm at a great price. This 4 house broiler farm is just north of Carthage, MS. The broiler farm has an active long-term contract and grows a 7 lb target weight chicken for a national leading poultry company. The farm has 4 solid wall poultry houses that are 43' x 480'. The farm has 1 well, a 100 KW generator, 75 feet of cool cells, Quad brooders/heaters, Chore-Time Feeders, Plasson drinkers, Chore-Time controllers, LED lights and FarmAlarm. Also, the sale of farm includes a Kubota 4 wheel tractor with frontend loader, Housekeeper, blade, tiller and house washer. The farm has a litter shed and a compost shed. You will find this property to be a good income producing farm and is price to sell. Appointments must be made at least 24 hours in advance.