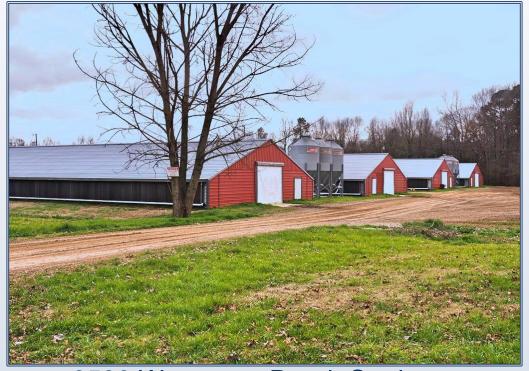

## Southern States Realty

This is a nice poultry broiler farm at a great price. This 4 house broiler farm is just north of Carthage, MS. The broiler farm has an active long-term contract and grows a 7 lb target weight chicken for a national leading poultry company. The farm has 4 solid wall poultry houses that are 43' x 480'. The farm has 1 well, a 100 KW generator, 75 feet of cool cells, Quad brooders/heaters, Chore-Time Feeders, Plasson drinkers, Chore-Time controllers, LED lights and FarmAlarm. Also, the sale of farm includes a Kubota 4 wheel tractor with frontend loader, Housekeeper, blade, tiller and house washer. The farm has a litter shed and a compost shed. You will find this property to be a good income producing farm and is price to sell. Appointments must be made at least 24 hours in advance.

9530 Waggoner Road, Carthage

32.825755, -89.576654 GPS

\$670,000

15 Acres MLS #133964 UC #23042-33964

Jeff Daughdrill
jeffdaughdrill@bellsouth.net
Office: (601) 250-0017
Cell: (601) 810-5511
SouthernStatesRealty.com