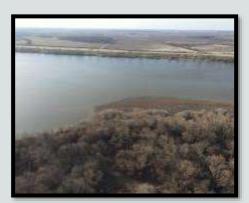

### Mississippi River 270

Welcome to the Mississippi River 270 in Desha County, Arkansas! This is truly a rare opportunity to own a reasonably sized property inside the Mississippi River Levee. The mature timber is growing, the thicker areas are holding the big bucks, and food plots are in place. The road system is extensive and will lead you anywhere you want to go on this property. A few older deer stands are in place but could easily be replaced with newer models. The southern end of this property adjoins Beulah Lake (public lake with good fishing) and when the water level is right, the ducks should be all over you. The location is perfect with this river tract adjoining a well managed equity share club and one other private owner. The property is accessed by deeded easement from the Mississippi side of the river, just a couple of miles south of Rosedale. A public boat ramp to the Mississippi River is less than 3 miles north of this property. If you have been looking for a place to chase big Mississippi River Bottom bucks, swamp bottom turkeys, wintering water fowl, big boars, and nearly all small game, come take a look at the Mississippi River 270! Call Michael Oswalt for your private tour today!