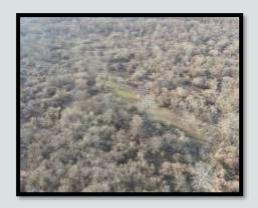

### Mississippi River 270

Welcome to the Mississippi River 270 in Desha County, Arkansas! This is truly a rare opportunity to own a reasonably sized property inside the Mississippi River Levee. The mature timber is growing, the thicker areas are holding the big bucks, and food plots are in place. The road system is extensive and will lead you anywhere you want to go on this property. A few older deer stands are in place but could easily be replaced with newer models. The southern end of this property adjoins Beulah Lake (public lake with good fishing) and when the water level is right, the ducks should be all over you. The location is perfect with this river tract adjoining a well managed equity share club and one other private owner. The property is accessed by deeded easement from the Mississippi side of the river, just a couple of miles south of Rosedale. A public boat ramp to the Mississippi River is less than 3 miles north of this property. If you have been looking for a place to chase big Mississippi River Bottom bucks, swamp bottom turkeys, wintering water fowl, big boars, and nearly all small game, come take a look at the Mississippi River 270! Call Michael Oswalt for your private tour today!