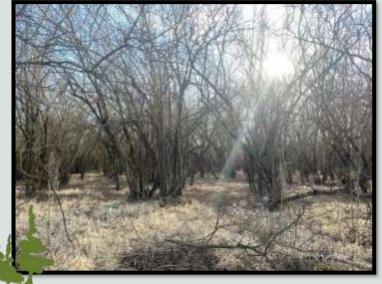

### Mississippi River 270

Welcome to the Mississippi River 270 in Desha County, Arkansas! This is truly a rare opportunity to own a reasonably sized property inside the Mississippi River Levee. The mature timber is growing, the thicker areas are holding the big bucks, and food plots are in place. The road system is extensive and will lead you anywhere you want to go on this property. A few older deer stands are in place but could easily be replaced with newer models. The southern end of this property adjoins Beulah Lake (public lake with good fishing) and when the water level is right, the ducks should be all over you. The location is perfect with this river tract adjoining a well managed equity share club and one other private owner. The property is accessed by deeded easement from the Mississippi side of the river, just a couple of miles south of Rosedale. A public boat ramp to the Mississippi River is less than 3 miles north of this property. If you have been looking for a place to chase big Mississippi River Bottom bucks, swamp bottom turkeys, wintering water fowl, big boars, and nearly all small game, come take a look at the Mississippi River 270! Call Michael Oswalt for your private tour today!