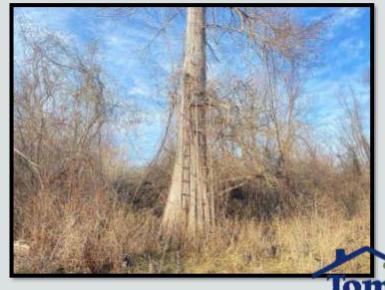

### Mississippi River 270

Welcome to the Mississippi River 270 in Desha County, Arkansas! This is truly a rare opportunity to own a reasonably sized property inside the Mississippi River Levee. The mature timber is growing, the thicker areas are holding the big bucks, and food plots are in place. The road system is extensive and will lead you anywhere you want to go on this property. A few older deer stands are in place but could easily be replaced with newer models. The southern end of this property adjoins Beulah Lake (public lake with good fishing) and when the water level is right, the ducks should be all over you. The location is perfect with this river tract adjoining a well managed equity share club and one other private owner. The property is accessed by deeded easement from the Mississippi side of the river, just a couple of miles south of Rosedale. A public boat ramp to the Mississippi River is less than 3 miles north of this property. If you have been looking for a place to chase big Mississippi River Bottom bucks, swamp bottom turkeys, wintering water fowl, big boars, and nearly all small game, come take a look at the Mississippi River 270! Call Michael Oswalt for your private tour today!