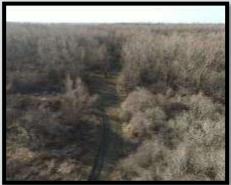

### Mississippi River 270

Welcome to the Mississippi River 270 in Desha County, Arkansas! This is truly a rare opportunity to own a reasonably sized property inside the Mississippi River Levee. The mature timber is growing, the thicker areas are holding the big bucks, and food plots are in place. The road system is extensive and will lead you anywhere you want to go on this property. A few older deer stands are in place but could easily be replaced with newer models. The southern end of this property adjoins Beulah Lake (public lake with good fishing) and when the water level is right, the ducks should be all over you. The location is perfect with this river tract adjoining a well managed equity share club and one other private owner. The property is accessed by deeded easement from the Mississippi side of the river, just a couple of miles south of Rosedale. A public boat ramp to the Mississippi River is less than 3 miles north of this property. If you have been looking for a place to chase big Mississippi River Bottom bucks, swamp bottom turkeys, wintering water fowl, big boars, and nearly all small game, come take a look at the Mississippi River 270! Call Michael Oswalt for your private tour today!