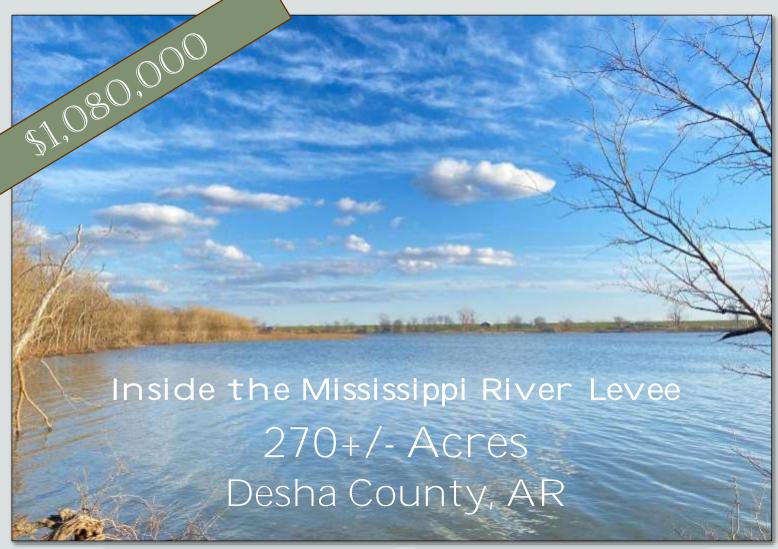

### Mississippi River 270

Welcome to the Mississippi River 270 in Desha County, Arkansas! This is truly a rare opportunity to own a reasonably sized property inside the Mississippi River Levee. The mature timber is growing, the thicker areas are holding the big bucks, and food plots are in place. The road system is extensive and will lead you anywhere you want to go on this property. A few older deer stands are in place but could easily be replaced with newer models. The southern end of this property adjoins Beulah Lake (public lake with good fishing) and when the water level is right, the ducks should be all over you. The location is perfect with this river tract adjoining a well managed equity share club and one other private owner. The property is accessed by deeded easement from the Mississippi side of the river, just a couple of miles south of Rosedale. A public boat ramp to the Mississippi River is less than 3 miles north of this property. If you have been looking for a place to chase big Mississippi River Bottom bucks, swamp bottom turkeys, wintering water fowl, big boars, and nearly all small game, come take a look at the Mississippi River 270! Call Michael Oswalt for your private tour today!