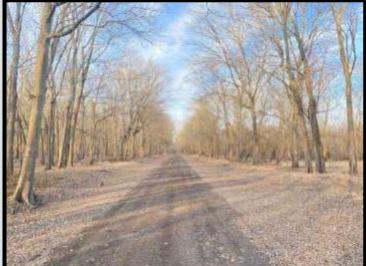

### Mississippi River 270

Welcome to the Mississippi River 270 in Desha County, Arkansas! This is truly a rare opportunity to own a reasonably sized property inside the Mississippi River Levee. The mature timber is growing, the thicker areas are holding the big bucks, and food plots are in place. The road system is extensive and will lead you anywhere you want to go on this property. A few older deer stands are in place but could easily be replaced with newer models. The southern end of this property adjoins Beulah Lake (public lake with good fishing) and when the water level is right, the ducks should be all over you. The location is perfect with this river tract adjoining a well managed equity share club and one other private owner. The property is accessed by deeded easement from the Mississippi side of the river, just a couple of miles south of Rosedale. A public boat ramp to the Mississippi River is less than 3 miles north of this property. If you have been looking for a place to chase big Mississippi River Bottom bucks, swamp bottom turkeys, wintering water fowl, big boars, and nearly all small game, come take a look at the Mississippi River 270! Call Michael Oswalt for your private tour today!