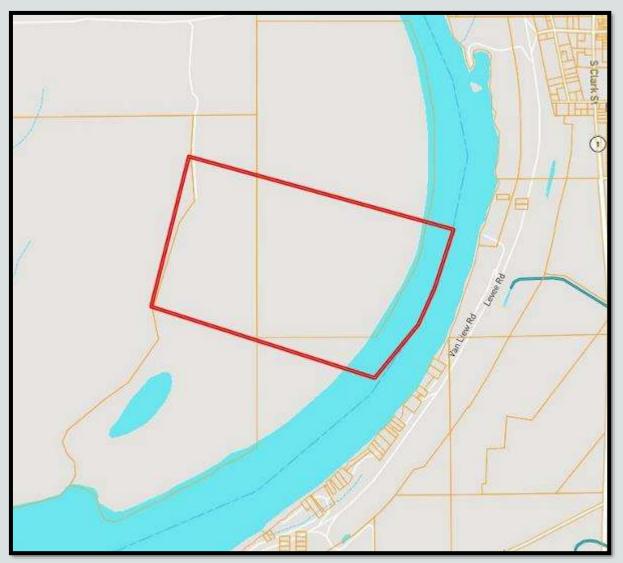

#### DIRECTIONAL MAP

**Directions:** From Rosedale, MS: Travel south on MS-1/Main Street toward Bruce Street for 1.6 miles. Turn right onto David Work Drive and travel for 2.1 miles. Continue onto Beulah Island Road. Click <u>here</u> for directions.

<u>Directions from Rosedale, MS</u>: Travel south on MS-1/Main Street toward Bruce Street for 1.6 miles. Turn right onto David Work Drive and travel for 2.1 miles. Continue onto Beulah Island Road. Click here for directions.