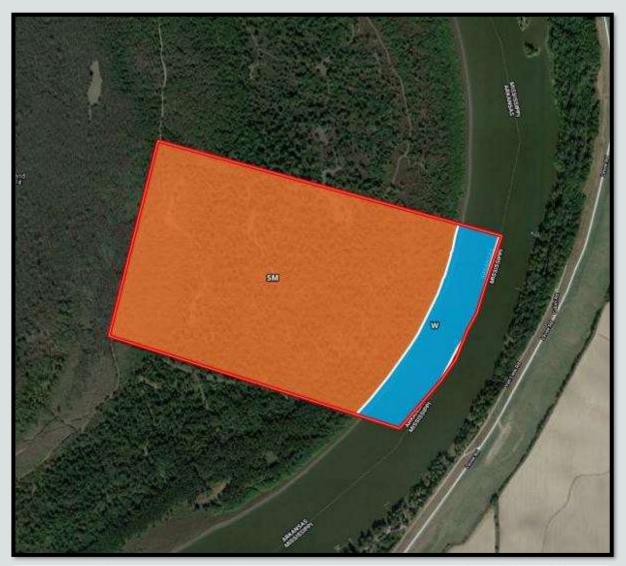

| SOIL CODE | SOIL DESCRIPTION                                           | ACRES | %     | CAP  |
|-----------|------------------------------------------------------------|-------|-------|------|
| W         | Water                                                      | 35.6  | 13.14 |      |
| Sm        | Sharkey-Commerce-Coushatta association, frequently flooded | 234.5 | 86.57 | 5w   |
| TOTALS    |                                                            | 270.1 | 100%  | 4.33 |

#### SOIL MAP

MICHAEL OSWALT, RLI, ASSOC. BROKER® Michael@TomSmithLand.com 601.898.2772 office | 662.719.3967 cell Licensed in MS, AR & MO