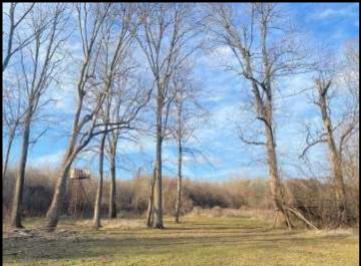

### Mississippi River 270

Welcome to the Mississippi River 270 in Desha County, Arkansas! This is truly a rare opportunity to own a reasonably sized property inside the Mississippi River Levee. The mature timber is growing, the thicker areas are holding the big bucks, and food plots are in place. The road system is extensive and will lead you anywhere you want to go on this property. A few older deer stands are in place but could easily be replaced with newer models. The southern end of this property adjoins Beulah Lake (public lake with good fishing) and when the water level is right, the ducks should be all over you. The location is perfect with this river tract adjoining a well managed equity share club and one other private owner. The property is accessed by deeded easement from the Mississippi side of the river, just a couple of miles south of Rosedale. A public boat ramp to the Mississippi River is less than 3 miles north of this property. If you have been looking for a place to chase big Mississippi River Bottom bucks, swamp bottom turkeys, wintering water fowl, big boars, and nearly all small game, come take a look at the Mississippi River 270! Call Michael Oswalt for your private tour today!