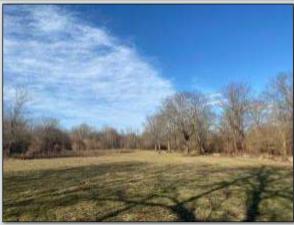

### Mississippi River 270

Welcome to the Mississippi River 270 in Desha County, Arkansas! This is truly a rare opportunity to own a reasonably sized property inside the Mississippi River Levee. The mature timber is growing, the thicker areas are holding the big bucks, and food plots are in place. The road system is extensive and will lead you anywhere you want to go on this property. A few older deer stands are in place but could easily be replaced with newer models. The southern end of this property adjoins Beulah Lake (public lake with good fishing) and when the water level is right, the ducks should be all over you. The location is perfect with this river tract adjoining a well managed equity share club and one other private owner. The property is accessed by deeded easement from the Mississippi side of the river, just a couple of miles south of Rosedale. A public boat ramp to the Mississippi River is less than 3 miles north of this property. If you have been looking for a place to chase big Mississippi River Bottom bucks, swamp bottom turkeys, wintering water fowl, big boars, and nearly all small game, come take a look at the Mississippi River 270! Call Michael Oswalt for your private tour today!