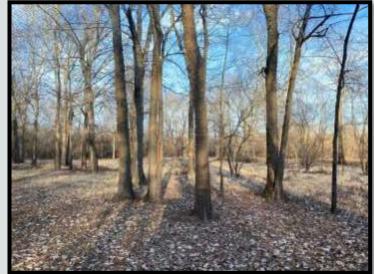

### Mississippi River 270

Welcome to the Mississippi River 270 in Desha County, Arkansas! This is truly a rare opportunity to own a reasonably sized property inside the Mississippi River Levee. The mature timber is growing, the thicker areas are holding the big bucks, and food plots are in place. The road system is extensive and will lead you anywhere you want to go on this property. A few older deer stands are in place but could easily be replaced with newer models. The southern end of this property adjoins Beulah Lake (public lake with good fishing) and when the water level is right, the ducks should be all over you. The location is perfect with this river tract adjoining a well managed equity share club and one other private owner. The property is accessed by deeded easement from the Mississippi side of the river, just a couple of miles south of Rosedale. A public boat ramp to the Mississippi River is less than 3 miles north of this property. If you have been looking for a place to chase big Mississippi River Bottom bucks, swamp bottom turkeys, wintering water fowl, big boars, and nearly all small game, come take a look at the Mississippi River 270! Call Michael Oswalt for your private tour today!