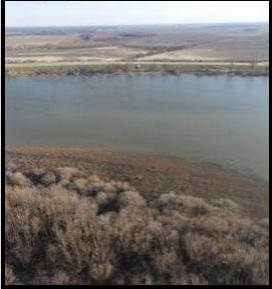

### Mississippi River 270

Welcome to the Mississippi River 270 in Desha County, Arkansas! This is truly a rare opportunity to own a reasonably sized property inside the Mississippi River Levee. The mature timber is growing, the thicker areas are holding the big bucks, and food plots are in place. The road system is extensive and will lead you anywhere you want to go on this property. A few older deer stands are in place but could easily be replaced with newer models. The southern end of this property adjoins Beulah Lake (public lake with good fishing) and when the water level is right, the ducks should be all over you. The location is perfect with this river tract adjoining a well managed equity share club and one other private owner. The property is accessed by deeded easement from the Mississippi side of the river, just a couple of miles south of Rosedale. A public boat ramp to the Mississippi River is less than 3 miles north of this property. If you have been looking for a place to chase big Mississippi River Bottom bucks, swamp bottom turkeys, wintering water fowl, big boars, and nearly all small game, come take a look at the Mississippi River 270! Call Michael Oswalt for your private tour today!