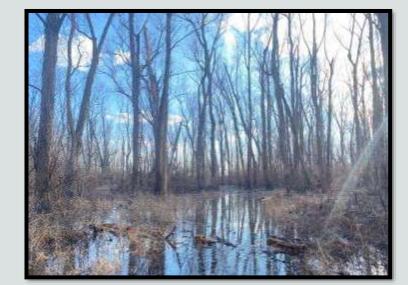

### Mississippi River 270

Welcome to the Mississippi River 270 in Desha County, Arkansas! This is truly a rare opportunity to own a reasonably sized property inside the Mississippi River Levee. The mature timber is growing, the thicker areas are holding the big bucks, and food plots are in place. The road system is extensive and will lead you anywhere you want to go on this property. A few older deer stands are in place but could easily be replaced with newer models. The southern end of this property adjoins Beulah Lake (public lake with good fishing) and when the water level is right, the ducks should be all over you. The location is perfect with this river tract adjoining a well managed equity share club and one other private owner. The property is accessed by deeded easement from the Mississippi side of the river, just a couple of miles south of Rosedale. A public boat ramp to the Mississippi River is less than 3 miles north of this property. If you have been looking for a place to chase big Mississippi River Bottom bucks, swamp bottom turkeys, wintering water fowl, big boars, and nearly all small game, come take a look at the Mississippi River 270! Call Michael Oswalt for your private tour today!