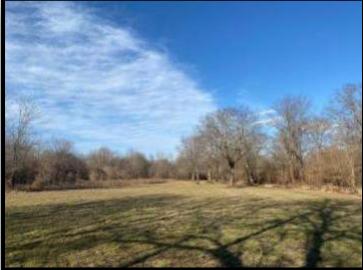

### Mississippi River 270

Welcome to the Mississippi River 270 in Desha County, Arkansas! This is truly a rare opportunity to own a reasonably sized property inside the Mississippi River Levee. The mature timber is growing, the thicker areas are holding the big bucks, and food plots are in place. The road system is extensive and will lead you anywhere you want to go on this property. A few older deer stands are in place but could easily be replaced with newer models. The southern end of this property adjoins Beulah Lake (public lake with good fishing) and when the water level is right, the ducks should be all over you. The location is perfect with this river tract adjoining a well managed equity share club and one other private owner. The property is accessed by deeded easement from the Mississippi side of the river, just a couple of miles south of Rosedale. A public boat ramp to the Mississippi River is less than 3 miles north of this property. If you have been looking for a place to chase big Mississippi River Bottom bucks, swamp bottom turkeys, wintering water fowl, big boars, and nearly all small game, come take a look at the Mississippi River 270! Call Michael Oswalt for your private tour today!