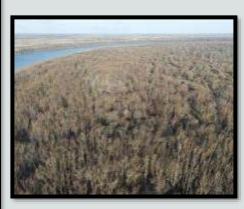

### Mississippi River 270

Welcome to the Mississippi River 270 in Desha County, Arkansas! This is truly a rare opportunity to own a reasonably sized property inside the Mississippi River Levee. The mature timber is growing, the thicker areas are holding the big bucks, and food plots are in place. The road system is extensive and will lead you anywhere you want to go on this property. A few older deer stands are in place but could easily be replaced with newer models. The southern end of this property adjoins Beulah Lake (public lake with good fishing) and when the water level is right, the ducks should be all over you. The location is perfect with this river tract adjoining a well managed equity share club and one other private owner. The property is accessed by deeded easement from the Mississippi side of the river, just a couple of miles south of Rosedale. A public boat ramp to the Mississippi River is less than 3 miles north of this property. If you have been looking for a place to chase big Mississippi River Bottom bucks, swamp bottom turkeys, wintering water fowl, big boars, and nearly all small game, come take a look at the Mississippi River 270! Call Michael Oswalt for your private tour today!