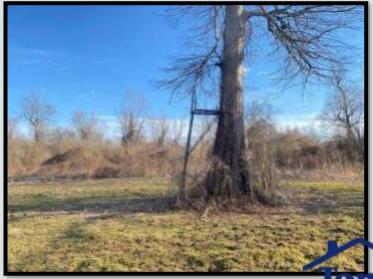

### Mississippi River 270

Welcome to the Mississippi River 270 in Desha County, Arkansas! This is truly a rare opportunity to own a reasonably sized property inside the Mississippi River Levee. The mature timber is growing, the thicker areas are holding the big bucks, and food plots are in place. The road system is extensive and will lead you anywhere you want to go on this property. A few older deer stands are in place but could easily be replaced with newer models. The southern end of this property adjoins Beulah Lake (public lake with good fishing) and when the water level is right, the ducks should be all over you. The location is perfect with this river tract adjoining a well managed equity share club and one other private owner. The property is accessed by deeded easement from the Mississippi side of the river, just a couple of miles south of Rosedale. A public boat ramp to the Mississippi River is less than 3 miles north of this property. If you have been looking for a place to chase big Mississippi River Bottom bucks, swamp bottom turkeys, wintering water fowl, big boars, and nearly all small game, come take a look at the Mississippi River 270! Call Michael Oswalt for your private tour today!