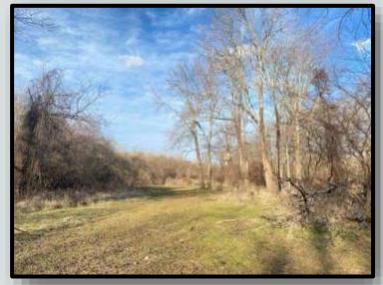

### Mississippi River 270

Welcome to the Mississippi River 270 in Desha County, Arkansas! This is truly a rare opportunity to own a reasonably sized property inside the Mississippi River Levee. The mature timber is growing, the thicker areas are holding the big bucks, and food plots are in place. The road system is extensive and will lead you anywhere you want to go on this property. A few older deer stands are in place but could easily be replaced with newer models. The southern end of this property adjoins Beulah Lake (public lake with good fishing) and when the water level is right, the ducks should be all over you. The location is perfect with this river tract adjoining a well managed equity share club and one other private owner. The property is accessed by deeded easement from the Mississippi side of the river, just a couple of miles south of Rosedale. A public boat ramp to the Mississippi River is less than 3 miles north of this property. If you have been looking for a place to chase big Mississippi River Bottom bucks, swamp bottom turkeys, wintering water fowl, big boars, and nearly all small game, come take a look at the Mississippi River 270! Call Michael Oswalt for your private tour today!