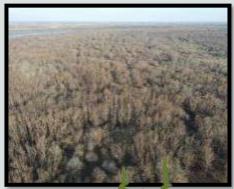

### Mississippi River 270

Welcome to the Mississippi River 270 in Desha County, Arkansas! This is truly a rare opportunity to own a reasonably sized property inside the Mississippi River Levee. The mature timber is growing, the thicker areas are holding the big bucks, and food plots are in place. The road system is extensive and will lead you anywhere you want to go on this property. A few older deer stands are in place but could easily be replaced with newer models. The southern end of this property adjoins Beulah Lake (public lake with good fishing) and when the water level is right, the ducks should be all over you. The location is perfect with this river tract adjoining a well managed equity share club and one other private owner. The property is accessed by deeded easement from the Mississippi side of the river, just a couple of miles south of Rosedale. A public boat ramp to the Mississippi River is less than 3 miles north of this property. If you have been looking for a place to chase big Mississippi River Bottom bucks, swamp bottom turkeys, wintering water fowl, big boars, and nearly all small game, come take a look at the Mississippi River 270! Call Michael Oswalt for your private tour today!