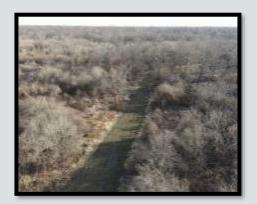

### Mississippi River 270

Welcome to the Mississippi River 270 in Desha County, Arkansas! This is truly a rare opportunity to own a reasonably sized property inside the Mississippi River Levee. The mature timber is growing, the thicker areas are holding the big bucks, and food plots are in place. The road system is extensive and will lead you anywhere you want to go on this property. A few older deer stands are in place but could easily be replaced with newer models. The southern end of this property adjoins Beulah Lake (public lake with good fishing) and when the water level is right, the ducks should be all over you. The location is perfect with this river tract adjoining a well managed equity share club and one other private owner. The property is accessed by deeded easement from the Mississippi side of the river, just a couple of miles south of Rosedale. A public boat ramp to the Mississippi River is less than 3 miles north of this property. If you have been looking for a place to chase big Mississippi River Bottom bucks, swamp bottom turkeys, wintering water fowl, big boars, and nearly all small game, come take a look at the Mississippi River 270! Call Michael Oswalt for your private tour today!