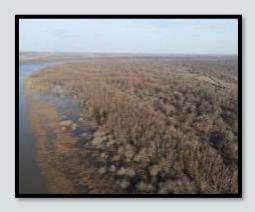

### Mississippi River 270

Welcome to the Mississippi River 270 in Desha County, Arkansas! This is truly a rare opportunity to own a reasonably sized property inside the Mississippi River Levee. The mature timber is growing, the thicker areas are holding the big bucks, and food plots are in place. The road system is extensive and will lead you anywhere you want to go on this property. A few older deer stands are in place but could easily be replaced with newer models. The southern end of this property adjoins Beulah Lake (public lake with good fishing) and when the water level is right, the ducks should be all over you. The location is perfect with this river tract adjoining a well managed equity share club and one other private owner. The property is accessed by deeded easement from the Mississippi side of the river, just a couple of miles south of Rosedale. A public boat ramp to the Mississippi River is less than 3 miles north of this property. If you have been looking for a place to chase big Mississippi River Bottom bucks, swamp bottom turkeys, wintering water fowl, big boars, and nearly all small game, come take a look at the Mississippi River 270! Call Michael Oswalt for your private tour today!