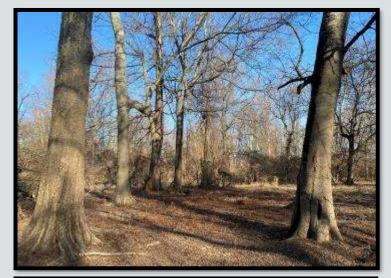

### Mississippi River 270

Welcome to the Mississippi River 270 in Desha County, Arkansas! This is truly a rare opportunity to own a reasonably sized property inside the Mississippi River Levee. The mature timber is growing, the thicker areas are holding the big bucks, and food plots are in place. The road system is extensive and will lead you anywhere you want to go on this property. A few older deer stands are in place but could easily be replaced with newer models. The southern end of this property adjoins Beulah Lake (public lake with good fishing) and when the water level is right, the ducks should be all over you. The location is perfect with this river tract adjoining a well managed equity share club and one other private owner. The property is accessed by deeded easement from the Mississippi side of the river, just a couple of miles south of Rosedale. A public boat ramp to the Mississippi River is less than 3 miles north of this property. If you have been looking for a place to chase big Mississippi River Bottom bucks, swamp bottom turkeys, wintering water fowl, big boars, and nearly all small game, come take a look at the Mississippi River 270! Call Michael Oswalt for your private tour today!