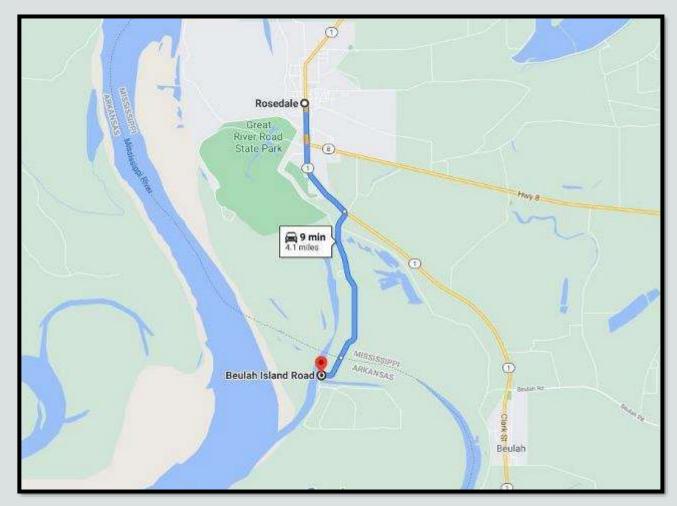

<u>Directions from Rosedale, MS</u>: Travel south on MS-1/Main Street toward Bruce Street for 1.6 miles. Turn right onto David Work Drive and travel for 2.1 miles. Continue onto Beulah Island Road. Click here for directions.

#### DIRECTIONAL MAP

**Directions:** From Rosedale, MS: Travel south on MS-1/Main Street toward Bruce Street for 1.6 miles. Turn right onto David Work Drive and travel for 2.1 miles. Continue onto Beulah Island Road. Click <u>here</u> for directions.