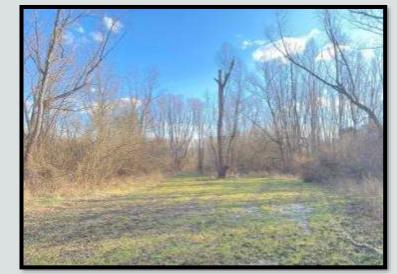

### Mississippi River 270

Welcome to the Mississippi River 270 in Desha County, Arkansas! This is truly a rare opportunity to own a reasonably sized property inside the Mississippi River Levee. The mature timber is growing, the thicker areas are holding the big bucks, and food plots are in place. The road system is extensive and will lead you anywhere you want to go on this property. A few older deer stands are in place but could easily be replaced with newer models. The southern end of this property adjoins Beulah Lake (public lake with good fishing) and when the water level is right, the ducks should be all over you. The location is perfect with this river tract adjoining a well managed equity share club and one other private owner. The property is accessed by deeded easement from the Mississippi side of the river, just a couple of miles south of Rosedale. A public boat ramp to the Mississippi River is less than 3 miles north of this property. If you have been looking for a place to chase big Mississippi River Bottom bucks, swamp bottom turkeys, wintering water fowl, big boars, and nearly all small game, come take a look at the Mississippi River 270! Call Michael Oswalt for your private tour today!