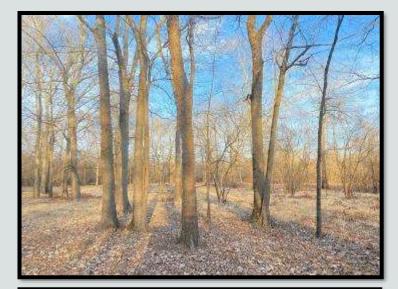

### Mississippi River 270

Welcome to the Mississippi River 270 in Desha County, Arkansas! This is truly a rare opportunity to own a reasonably sized property inside the Mississippi River Levee. The mature timber is growing, the thicker areas are holding the big bucks, and food plots are in place. The road system is extensive and will lead you anywhere you want to go on this property. A few older deer stands are in place but could easily be replaced with newer models. The southern end of this property adjoins Beulah Lake (public lake with good fishing) and when the water level is right, the ducks should be all over you. The location is perfect with this river tract adjoining a well managed equity share club and one other private owner. The property is accessed by deeded easement from the Mississippi side of the river, just a couple of miles south of Rosedale. A public boat ramp to the Mississippi River is less than 3 miles north of this property. If you have been looking for a place to chase big Mississippi River Bottom bucks, swamp bottom turkeys, wintering water fowl, big boars, and nearly all small game, come take a look at the Mississippi River 270! Call Michael Oswalt for your private tour today!