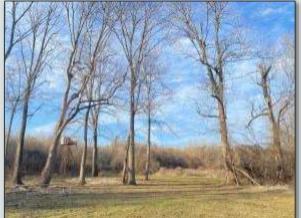

### Mississippi River 270

Welcome to the Mississippi River 270 in Desha County, Arkansas! This is truly a rare opportunity to own a reasonably sized property inside the Mississippi River Levee. The mature timber is growing, the thicker areas are holding the big bucks, and food plots are in place. The road system is extensive and will lead you anywhere you want to go on this property. A few older deer stands are in place but could easily be replaced with newer models. The southern end of this property adjoins Beulah Lake (public lake with good fishing) and when the water level is right, the ducks should be all over you. The location is perfect with this river tract adjoining a well managed equity share club and one other private owner. The property is accessed by deeded easement from the Mississippi side of the river, just a couple of miles south of Rosedale. A public boat ramp to the Mississippi River is less than 3 miles north of this property. If you have been looking for a place to chase big Mississippi River Bottom bucks, swamp bottom turkeys, wintering water fowl, big boars, and nearly all small game, come take a look at the Mississippi River 270! Call Michael Oswalt for your private tour today!