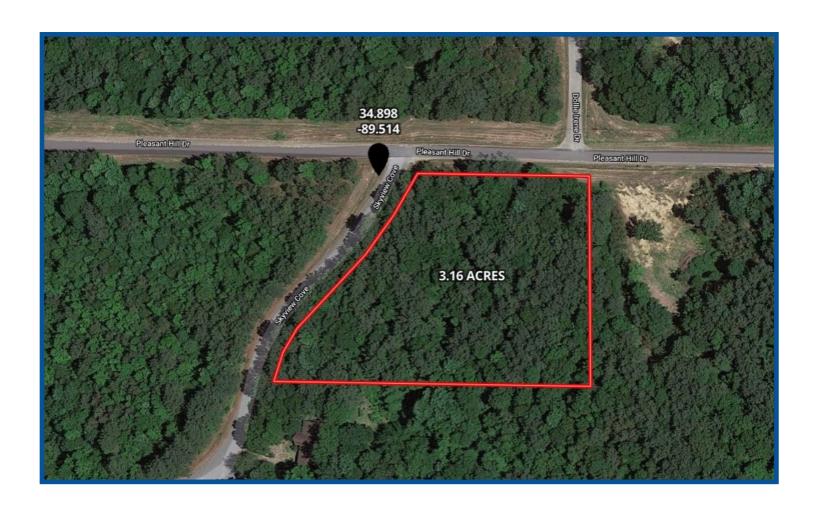

# AERIAL MAP

TOM WISEMAN, MANAGING BROKER TWiseman@TomSmithLand.com 662.317.0467

# Lot 15 in Pleasant Hill Estates Subdivision Marshall County, MS

Check out this 3.16 +/- acre corner lot in the beautiful Pleasant Hill Estates Subdivision in Marshall County, MS. The lot is wooded and situated in the intersection of paved Pleasant Hill Drive and Skyview Cove. The property is conveniently located on Highway 311 between Holly Springs and the desirable Mount Pleasant area. The protective covenants allow for one single family residence per lot with a minimum of 2,000 square feet. This is the perfect place to build your dream home. Don't miss this opportunity, call Tom today!