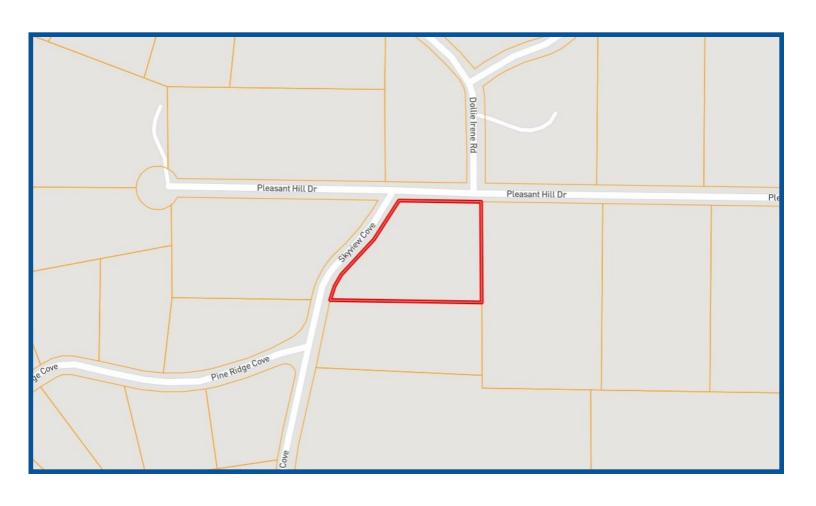

# PROPERTY MAP

TOM WISEMAN, MANAGING BROKER TWiseman@TomSmithLand.com 662.317.0467

# Lot 15 in Pleasant Hill Estates Subdivision Marshall County, MS

Check out this 3.16 +/- acre corner lot in the beautiful Pleasant Hill Estates Subdivision in Marshall County, MS. The lot is wooded and situated in the intersection of paved Pleasant Hill Drive and Skyview Cove. The property is conveniently located on Highway 311 between Holly Springs and the desirable Mount Pleasant area. The protective covenants allow for one single family residence per lot with a minimum of 2,000 square feet. This is the perfect place to build your dream home. Don't miss this opportunity, call Tom today!

**Directions:** From the intersection of Hwy 4/Hwy 311, take Hwy 311 north 7.3 miles to Pleasant Hill Drive. Turn left and drive 0.6 miles to the property on the left at the intersection of Pleasant Hill Drive and Skyview Cove.