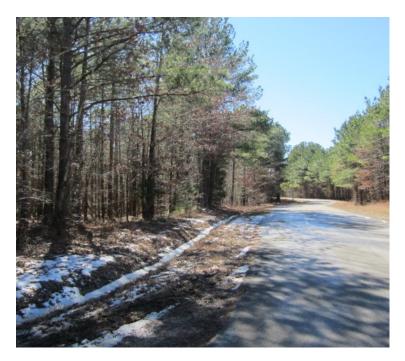

# Lot 15 in Pleasant Hill Estates Subdivision Marshall County, MS

Check out this 3.16 +/- acre corner lot in the beautiful Pleasant Hill Estates Subdivision in Marshall County, MS. The lot is wooded and situated in the intersection of paved Pleasant Hill Drive and Skyview Cove. The property is conveniently located on Highway 311 between Holly Springs and the desirable Mount Pleasant area. The protective covenants allow for one single family residence per lot with a minimum of 2,000 square feet. This is the perfect place to build your dream home. Don't miss this opportunity, call Tom today!