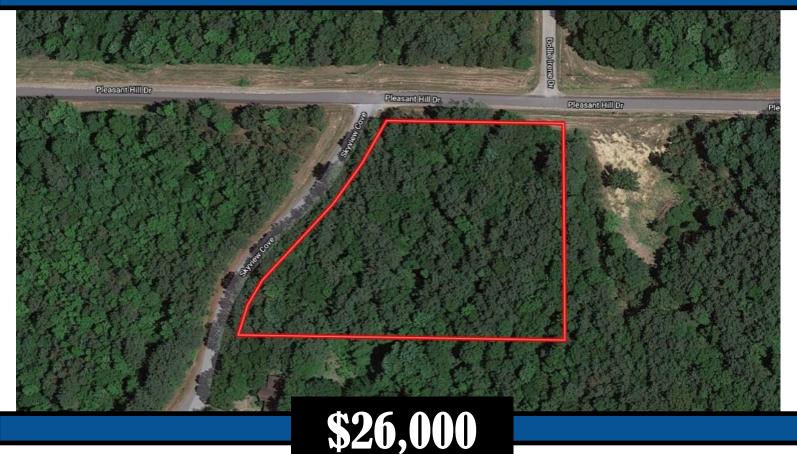

# Lot 15 in Pleasant Hill Estates Subdivision Marshall County, MS

Check out this 3.16 +/- acre corner lot in the beautiful Pleasant Hill Estates Subdivision in Marshall County, MS. The lot is wooded and situated in the intersection of paved Pleasant Hill Drive and Skyview Cove. The property is conveniently located on Highway 311 between Holly Springs and the desirable Mount Pleasant area. The protective covenants allow for one single family residence per lot with a minimum of 2,000 square feet. This is the perfect place to build your dream home. Don't miss this opportunity, call Tom today!

# AERIAL MAP

TOM WISEMAN, MANAGING BROKER TWiseman@TomSmithLand.com 662.317.0467