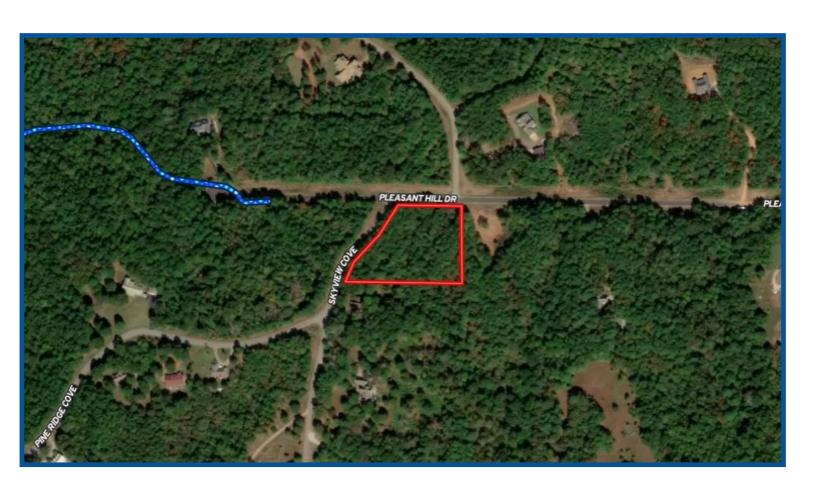

# Lot 15 in Pleasant Hill Estates Subdivision Marshall County, MS

Check out this 3.16 +/- acre corner lot in the beautiful Pleasant Hill Estates Subdivision in Marshall County, MS. The lot is wooded and situated in the intersection of paved Pleasant Hill Drive and Skyview Cove. The property is conveniently located on Highway 311 between Holly Springs and the desirable Mount Pleasant area. The protective covenants allow for one single family residence per lot with a minimum of 2,000 square feet. This is the perfect place to build your dream home. Don't miss this opportunity, call Tom today!

# AERIAL MAP

TOM WISEMAN, MANAGING BROKER TWiseman@TomSmithLand.com 662.317.0467