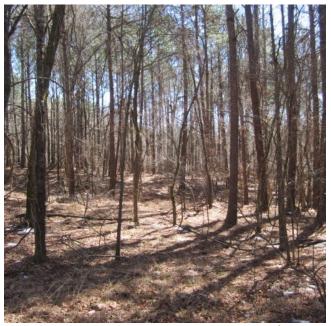

# Lot 15 in Pleasant Hill Estates Subdivision Marshall County, MS

Check out this 3.16 +/- acre corner lot in the beautiful Pleasant Hill Estates Subdivision in Marshall County, MS. The lot is wooded and situated in the intersection of paved Pleasant Hill Drive and Skyview Cove. The property is conveniently located on Highway 311 between Holly Springs and the desirable Mount Pleasant area. The protective covenants allow for one single family residence per lot with a minimum of 2,000 square feet. This is the perfect place to build your dream home. Don't miss this opportunity, call Tom today!