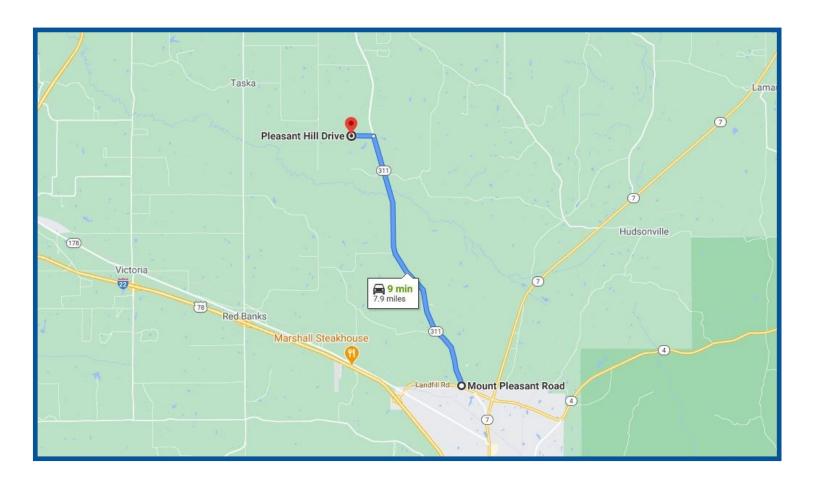

**Directions:** From the intersection of Hwy 4/Hwy 311, take Hwy 311 north 7.3 miles to Pleasant Hill Drive. Turn left and drive 0.6 miles to the property on the left at the intersection of Pleasant Hill Drive and Skyview Cove.

## DIRECTIONAL MAP

**Directions:** From the intersection of Hwy 4/Hwy 311, take Hwy 311 north 7.3 miles to Pleasant Hill Drive. Turn left and drive 0.6 miles to the property on the left at the intersection of Pleasant Hill Drive and Skyview Cove.