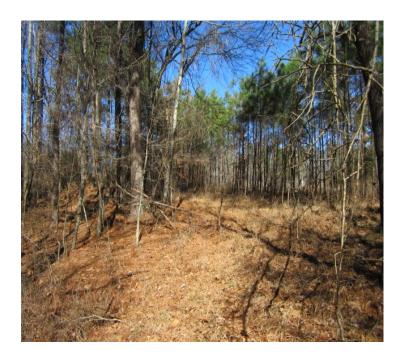

# Lot 15 in Pleasant Hill Estates Subdivision Marshall County, MS

Check out this 3.16 +/- acre corner lot in the beautiful Pleasant Hill Estates Subdivision in Marshall County, MS. The lot is wooded and situated in the intersection of paved Pleasant Hill Drive and Skyview Cove. The property is conveniently located on Highway 311 between Holly Springs and the desirable Mount Pleasant area. The protective covenants allow for one single family residence per lot with a minimum of 2,000 square feet. This is the perfect place to build your dream home. Don't miss this opportunity, call Tom today!