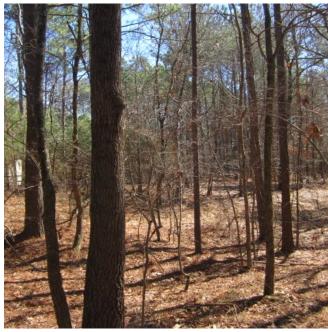

# Lot 15 in Pleasant Hill Estates Subdivision Marshall County, MS

Check out this 3.16 +/- acre corner lot in the beautiful Pleasant Hill Estates Subdivision in Marshall County, MS. The lot is wooded and situated in the intersection of paved Pleasant Hill Drive and Skyview Cove. The property is conveniently located on Highway 311 between Holly Springs and the desirable Mount Pleasant area. The protective covenants allow for one single family residence per lot with a minimum of 2,000 square feet. This is the perfect place to build your dream home. Don't miss this opportunity, call Tom today!