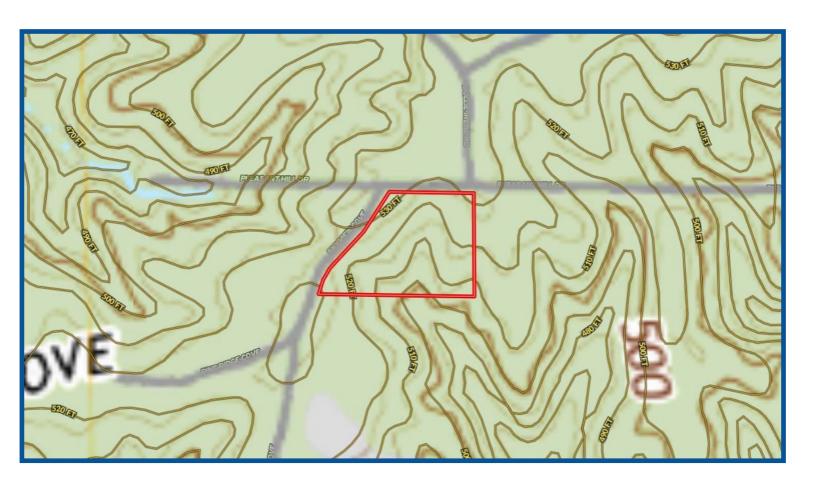

amily residence per lot with a minimum of 2,000 square feet. This is the perfect place to build your dream home. Don't miss this opportunity, call Tom today!

**Directions:** From the intersection of Hwy 4/Hwy 311, take Hwy 311 north 7.3 miles to Pleasant Hill Drive. Turn left and drive 0.6 miles to the property on the left at the intersection of Pleasant Hill Drive and Skyview Cove.

Address: Pleasant Hill Drive, Holly Springs, MS 38635



2011-2020

TOM WISEMAN, MANAGING BROKER TWiseman@TomSmithLand.com 662.317.0467













TOM WISEMAN, MANAGING BROKER TWiseman@TomSmithLand.com 662.317.0467



# PROPERTY MAP





TOM WISEMAN, MANAGING BROKER TWiseman@TomSmithLand.com 662.317.0467



# AERIAL MAP





TOM WISEMAN, MANAGING BROKER TWiseman@TomSmithLand.com 662.317.0467



# TOPO MAP





TOM WISEMAN, MANAGING BROKER TWiseman@TomSmithLand.com 662.317.0467



# FLOOD MAP





TOM WISEMAN, MANAGING BROKER TWiseman@TomSmithLand.com 662.317.0467



## DIRECTIONAL MAP



**Directions:** From the intersection of Hwy 4/Hwy 311, take Hwy 311 north 7.3 miles to Pleasant Hill Drive. Turn left and drive 0.6 miles to the property on the left at the intersection of Pleasant Hill Drive and Skyview Cove.

Address: Pleasant Hill Drive, Holly Springs, MS 38635



TOM WISEMAN, MANAGING BROKER TWiseman@TomSmithLand.com 662.317.0467