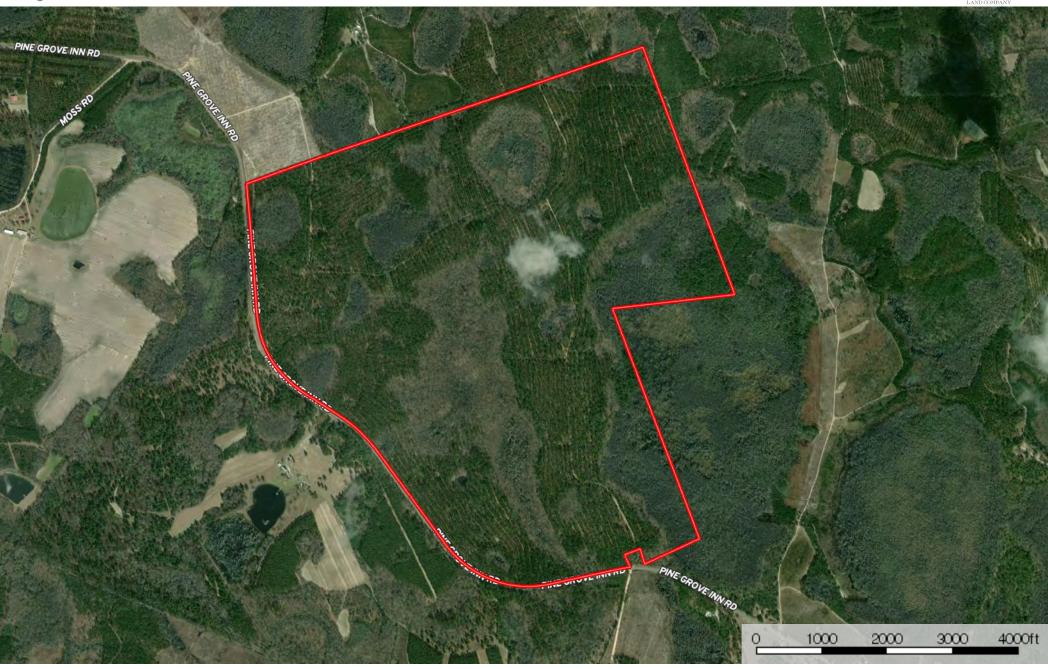

## **Crockett; Screven County**

Georgia, 629 AC +/-

Disclaimer: all information provided is assumed accurate and correct but no assumptions of liability are intended. Neither the seller nor the agent of the seller represent the accuracy of the information provided in this prospectus or email including but not limited to the following: timber values, volumes, acreage discrepancies, timber age or marketability of timber. The seller or agent does not guarantee the condition or square footage of any improvements would constitute or the function of machinery, wells, septic systems or water control devices. This offering is subject to errors and omissions as well as changes including price or withdrawal without notice.