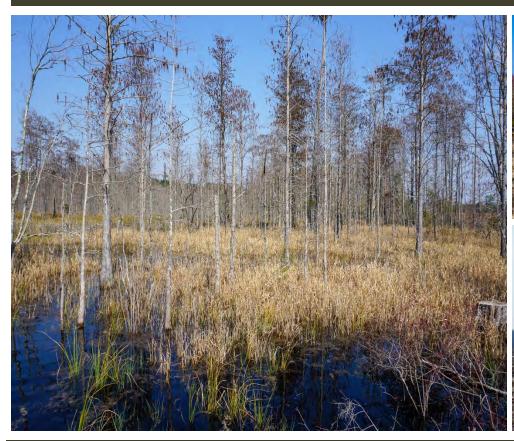

## **CROCKETT**

Screven County 629 +/- Acres \$ 1,602,777.00

The Crockett tract is conveniently located just 10 miles from Sylvania, GA and 65 miles from Savannah, GA. The property consist of 322.4+/- acres of 2020 loblolly pine, 228.2+/- acres of 1980 hardwood, 28.1+/- acres of bottomland, and a 20 acre Carolina Bay providing excellent opportunity for sporty shooting adventures of summer ducks. The diverse landscape provides ideal habitat for the pursuits of wild turkey and deer making this is an ideal recreational tract for the avid outdoorsman.

#### **FEATURES**

- ➤ NATURAL PINE AND HARDWOOD
- > BOTTOMLAND HARDWOOD
- ➤ LARGE GAME HUNTING
- ➤ WATERFOWL HUNTING
- CREEK