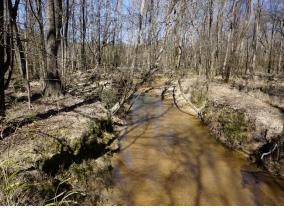

## **FEATURES**

- ➤ PINE PLANTATION
- ➤ LARGE GAME HUNTING
- > ROAD FRONTAGE
- > CREEK

DIRECTIONS
From Lancaster follow S
Main St. to SC-200W
and continue to Airport
Road. In 2.2 miles, turn
left onto Lynwood Dr.
and continue for 5.3
miles to New Hope
Road/State Road S-2934. The property will be
on your left in 5.3 miles.