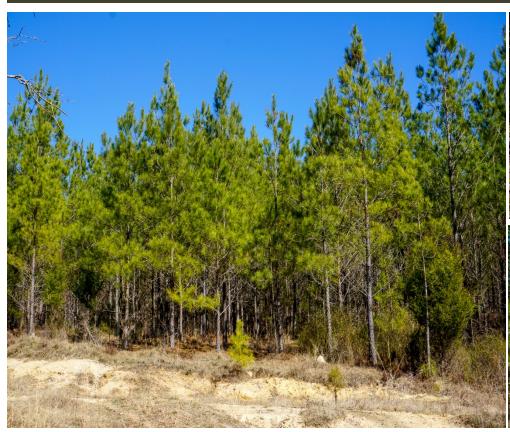

## ML-402

Lancaster County 322 +/- Acres \$ 1,047,377.50

This property is located in a quiet rural setting in Lancaster County just 1 hour from Columbia allowing for an easy commute. The property is comprised of 75% Pine Planation consisting of two different age classes, 204 +/- acre of 2011 Loblolly and 29 +/- acre of 2005 Loblolly. The remaining acreage consist of mature hardwood drains with mast producing oaks, which provides an excellent food source and travel corridor for deer and wild turkey which are abundant in this area. This tract is an ideal timber investment, weekend hunting retreat, permanent residential site and a quiet place to relax and enjoy the outdoors.

## **FEATURES**

- ➤ PINE PLANTATION
- ➤ LARGE GAME HUNTING
- > ROAD FRONTAGE
- > CREEK

DIRECTIONS
From Lancaster follow S
Main St. to SC-200W
and continue to Airport
Road. In 2.2 miles, turn
left onto Lynwood Dr.
and continue for 5.3
miles to New Hope
Road/State Road S-2934. The property will be
on your left in 5.3 miles.