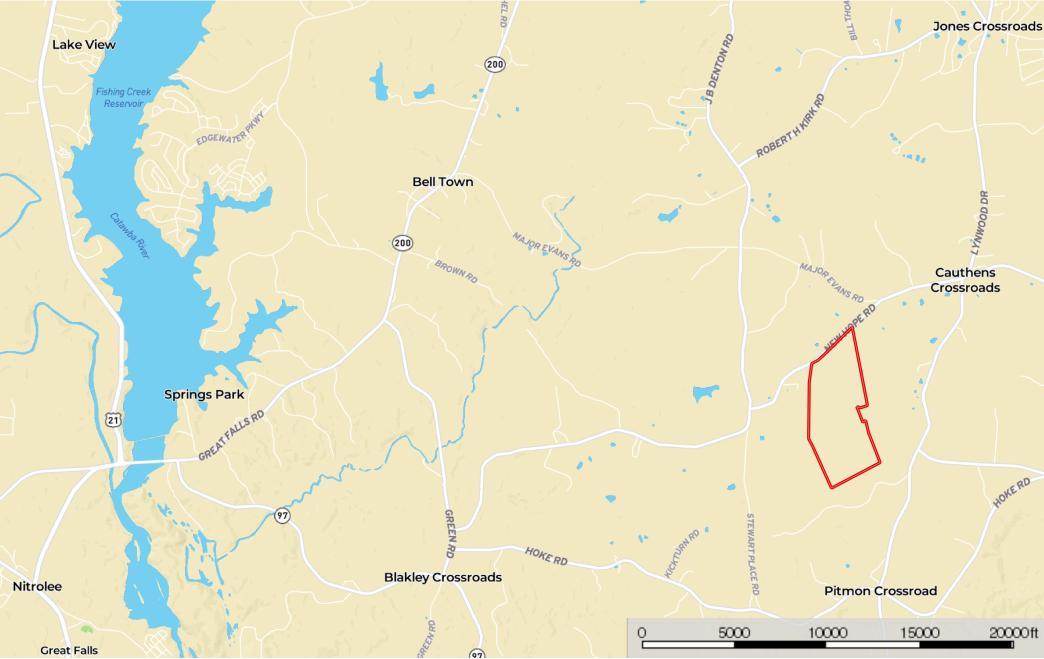

ML-402; Lancaster County

South Carolina, AC +/-

## D Boundary

Disclaimer: all information provided is assumed accurate and correct but no assumptions of liability are intended. Neither the seller nor the agent of the seller represent the accuracy of the information provided in this prospectus or email including but not limited to the following: timber values, volumes, acreage discrepancies, timber age or marketability of timber. The seller or agent does not guarantee the condition or square footage of any improvements would constitute or the function of machinery, wells, septic systems or water control devices. This offering is subject to errors and omissions as well as changes including price or withdrawal without notice.