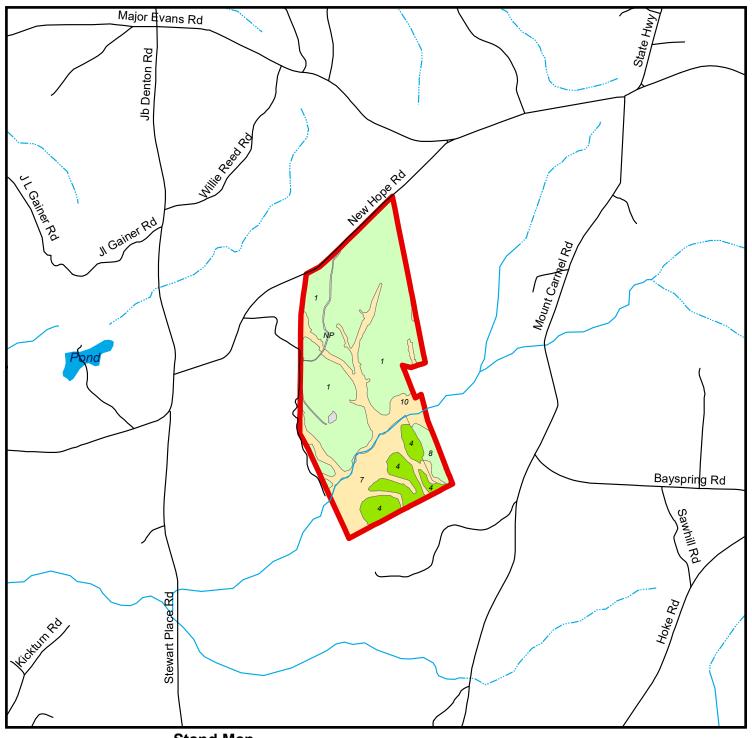

## **Stand Map** ML-402 Parcel # 45057Hb0002 Lancaster County, SC - approx. 322.0 acres +/-

Property Listing **Public Land** County USFS Pine Plantation > 15 yr NPS Interstate Pine Plantation <= 15 yr US Highway USFWS Hardwood BLM State Highway Bottomland BIA/Tribal Other Road Open Other Federal Non Productive Railroad State

Other/Unknown

Lake/Reservoir

Perennial River/Stream Intermittent Stream

| Stand # | Cover Type              | Age   | Acres |
|---------|-------------------------|-------|-------|
| NP      | Non Productive          | NA    | 2.6   |
| 1       | Pine Plantation <= 15   | yr 10 | 195.9 |
| 4       | Pine Plantation > 15 ye | 16    | 29.1  |
| 7       | Hardwood                | 71    | 40.1  |
| 8       | Pine Plantation <= 15   | yr 10 | 8.1   |
| 10      | Hardwood                | 71    | 46.3  |
|         |                         |       |       |

County/Local