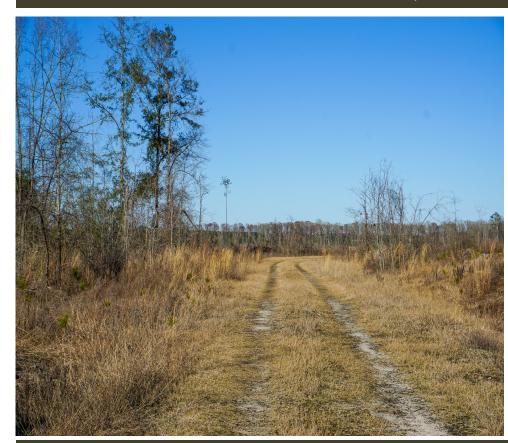

## FOR SALE

Jasper County 155.95 +/- Acres \$405,470

The Oswald-Northeast Tract is located in Jasper County SC. The property is conveniently located just 1 hour from both Hilton Head and Beaufort allowing for an easy commute. The property is well stocked with newly planted 2019 loblolly pine and natural regenerated hardwood. The bottomland drain adds a diverse landscape while also providing the opportunity for sporty shooting adventures of summer ducks and other species of waterfowl. This is an excellent opportunity for a long term timber investment, family compound, and a recreational property in a quiet rural setting.