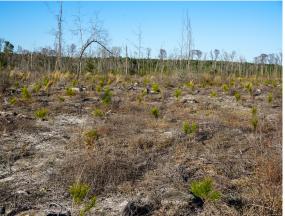

## FOR SALE

Jasper County 155.95 +/- Acres \$405,470

The Oswald-Northeast Tract is located in Jasper County SC. The property is conveniently located just 1 hour from both Hilton Head and Beaufort allowing for an easy commute. The property is well stocked with newly planted 2019 loblolly pine and natural regenerated hardwood. The bottomland drain adds a diverse landscape while also providing the opportunity for sporty shooting adventures of summer ducks and other species of waterfowl. This is an excellent opportunity for a long term timber investment, family compound, and a recreational property in a quiet rural setting.