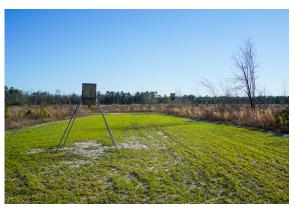

## FOR SALE

Jasper County 155.95 +/- Acres \$405,470

The Oswald-Northeast Tract is located in Jasper County SC. The property is conveniently located just 1 hour from both Hilton Head and Beaufort allowing for an easy commute. The property is well stocked with newly planted 2019 loblolly pine and natural regenerated hardwood. The bottomland drain adds a diverse landscape while also providing the opportunity for sporty shooting adventures of summer ducks and other species of waterfowl. This is an excellent opportunity for a long term timber investment, family compound, and a recreational property in a quiet rural setting.

## **FEATURES**

- > HUNTING
- > LEVEL TOPOGRAPHY
- > TIMBERLAND

CONTACT
TODD CROSBY, BROKER-INCHARGE
ToddCrosby@CrosbyLandCo.com
O | 843.782.5700 ~ M |
843.909.0159
www.CrosbyLandCo.com

DISCLAIMER: ALL INFORMATION PROVIDED IS ASSUMED TO BE ACCURATE AND CORRECT BUT NO ASSUMPTIONS OF LIABILITY ARE INTENDED. NEITHER THE SELLER NOR THE AGENT OF THE SELLER REPRESENT THE ACCURACY OF THE INFORMATION PROVIDED. SELLER DOES NOT GUARANTEE TIMBER VALUE. VOLUMES. AND ACREAGES OF THE WOODLAND. CROPLAND. TIMBER STANDS. PONDS. OR SQUARE FOOTAGE OF ANY STRUCTURE. SELLER DOES NOT GUARANTEE THE FUNCTION OF ANY IMPROVEMENTS. INCLUDING BUT NOT LIMITED TO ALL BUILDINGS. MACHINERY. APPLIANCES. WELLS. EQUIPMENT OR WATER CONTROL DEVICES. NO REPRESENTATIONS OR WARRANTIES ARE EXPRESSED OR IMPLIED AS TO THE PROPERTY. ITS CONDITION. USAGE TYPE. OR BOUNDARIES. THIS OFFERING IS SUBJECT TO ERRORS. OMISSIONS. CHANGES INCLUDING PRICE OR WITHDRAWAL WITHOUT NOTICE.