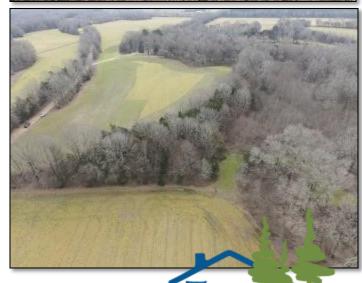

Welcome to your new country living estate in Yazoo County, MS! This 34.23± acre tract is currently in production farmland (leased through the 2021 farming season) but will make a beautiful residential or cabin setting. You could easily fence the farmland portion and create a mini-farm while hunting the big Yazoo County bucks in the timber. The property is almost completely surrounded by thick tree lines to give you a secluded feel. The Big Black River is just under three miles south of the property so those good deer genes are there. You may not see a ton of deer during the day but the nighttime traffic is evident even with it being so open (many rubs noted on initial inspection). With frontage along Slayton Road, the commute to the metro area will be a breeze. Water and power are available at the road. Property restrictions in place (no mobile homes, no subdivision). Final acreage determined by survey. If you have been searching for that hard to find country homesite less than 30 minutes from Madison, call Michael Oswalt for your private showing today!