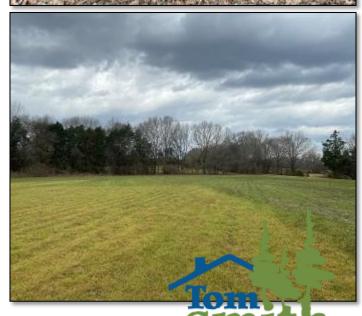

Welcome to your new country living estate in Yazoo County, MS! This 34.23± acre tract is currently in production farmland (leased through the 2021 farming season) but will make a beautiful residential or cabin setting. You could easily fence the farmland portion and create a mini-farm while hunting the big Yazoo County bucks in the timber. The property is almost completely surrounded by thick tree lines to give you a secluded feel. The Big Black River is just under three miles south of the property so those good deer genes are there. You may not see a ton of deer during the day but the nighttime traffic is evident even with it being so open (many rubs noted on initial inspection). With frontage along Slayton Road, the commute to the metro area will be a breeze. Water and power are available at the road. Property restrictions in place (no mobile homes, no subdivision). Final acreage determined by survey. If you have been searching for that hard to find country homesite less than 30 minutes from Madison, call Michael Oswalt for your private showing today!