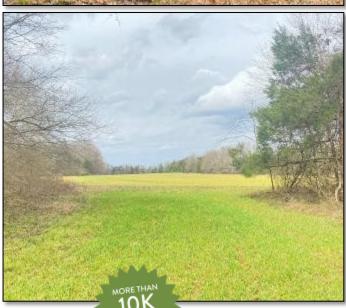

Welcome to your new country living estate in Yazoo County, MS! This 34.23± acre tract is currently in production farmland (leased through the 2021 farming season) but will make a beautiful residential or cabin setting. You could easily fence the farmland portion and create a mini-farm while hunting the big Yazoo County bucks in the timber. The property is almost completely surrounded by thick tree lines to give you a secluded feel. The Big Black River is just under three miles south of the property so those good deer genes are there. You may not see a ton of deer during the day but the nighttime traffic is evident even with it being so open (many rubs noted on initial inspection). With frontage along Slayton Road, the commute to the metro area will be a breeze. Water and power are available at the road. Property restrictions in place (no mobile homes, no subdivision). Final acreage determined by survey. If you have been searching for that hard to find country homesite less than 30 minutes from Madison, call Michael Oswalt for your private showing today!