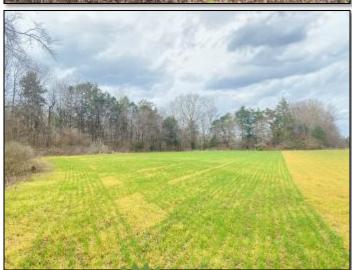

Welcome to your new country living estate in Yazoo County, MS! This 34.23± acre tract is currently in production farmland (leased through the 2021 farming season) but will make a beautiful residential or cabin setting. You could easily fence the farmland portion and create a mini-farm while hunting the big Yazoo County bucks in the timber. The property is almost completely surrounded by thick tree lines to give you a secluded feel. The Big Black River is just under three miles south of the property so those good deer genes are there. You may not see a ton of deer during the day but the nighttime traffic is evident even with it being so open (many rubs noted on initial inspection). With frontage along Slayton Road, the commute to the metro area will be a breeze. Water and power are available at the road. Property restrictions in place (no mobile homes, no subdivision). Final acreage determined by survey. If you have been searching for that hard to find country homesite less than 30 minutes from Madison, call Michael Oswalt for your private showing today!