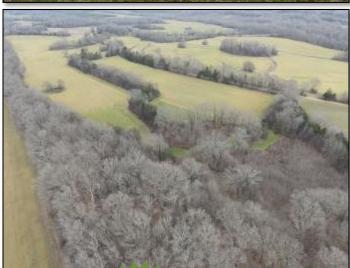

Welcome to your new country living estate in Yazoo County, MS! This 34.23± acre tract is currently in production farmland (leased through the 2021 farming season) but will make a beautiful residential or cabin setting. You could easily fence the farmland portion and create a mini-farm while hunting the big Yazoo County bucks in the timber. The property is almost completely surrounded by thick tree lines to give you a secluded feel. The Big Black River is just under three miles south of the property so those good deer genes are there. You may not see a ton of deer during the day but the nighttime traffic is evident even with it being so open (many rubs noted on initial inspection). With frontage along Slayton Road, the commute to the metro area will be a breeze. Water and power are available at the road. Property restrictions in place (no mobile homes, no subdivision). Final acreage determined by survey. If you have been searching for that hard to find country homesite less than 30 minutes from Madison, call Michael Oswalt for your private showing today!