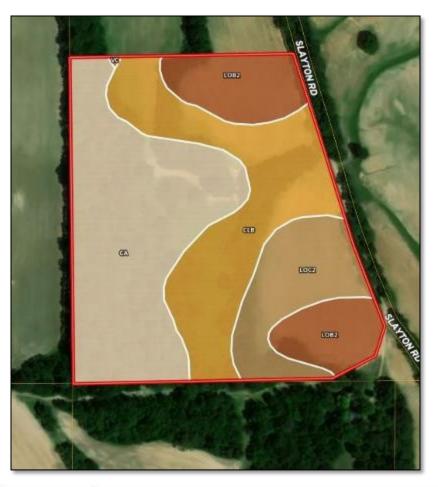

# SOIL MAP

| SOIL CODE | SOIL DESCRIPTION                                                    | ACRES | %     | CAP  |
|-----------|---------------------------------------------------------------------|-------|-------|------|
| LoC2      | Loring silt loam, 5 to 8 percent slopes, moderately eroded, central | 4.8   | 14.17 | 4e   |
| Vc        | Vicksburg silt loam                                                 | 0.0   | 0.09  | 1    |
| Ca        | Calhoun silt loam                                                   | 13.4  | 39.48 | 3w   |
| CIB       | Calloway silt loam, 2 to 5 percent slopes                           | 10.0  | 29.67 | 3e   |
| LoB2      | Loring silt loam, 2 to 5 percent slopes, moderately eroded, central | 5.6   | 16.58 | Зе   |
| TOTALS    |                                                                     | 33.8  | 100%  | 3.14 |