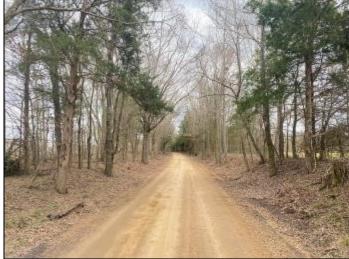

Welcome to your new country living estate in Yazoo County, MS! This 34.23± acre tract is currently in production farmland (leased through the 2021 farming season) but will make a beautiful residential or cabin setting. You could easily fence the farmland portion and create a mini-farm while hunting the big Yazoo County bucks in the timber. The property is almost completely surrounded by thick tree lines to give you a secluded feel. The Big Black River is just under three miles south of the property so those good deer genes are there. You may not see a ton of deer during the day but the nighttime traffic is evident even with it being so open (many rubs noted on initial inspection). With frontage along Slayton Road, the commute to the metro area will be a breeze. Water and power are available at the road. Property restrictions in place (no mobile homes, no subdivision). Final acreage determined by survey. If you have been searching for that hard to find country homesite less than 30 minutes from Madison, call Michael Oswalt for your private showing today!

<u>DIRECTIONS FROM I-55 Madison, MS</u>: Travel north on I-55 for 15.0miles. Take exit 124 to merge onto MS-16W toward Yazoo City for 7.5miles. Turn left onto Slayton Road in 1.0miles. The property will be located on the right. Click HERE for directions.