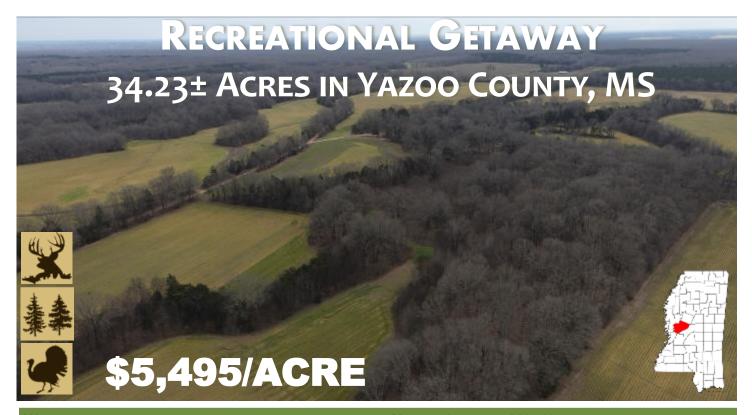

Welcome to your new country living estate in Yazoo County, MS! This 34.23± acre tract is currently in production farmland (leased through the 2021 farming season) but will make a beautiful residential or cabin setting. You could easily fence the farmland portion and create a mini-farm while hunting the big Yazoo County bucks in the timber. The property is almost completely surrounded by thick tree lines to give you a secluded feel. The Big Black River is just under three miles south of the property so those good deer genes are there. You may not see a ton of deer during the day but the nighttime traffic is evident even with it being so open (many rubs noted on initial inspection). With frontage along Slayton Road, the commute to the metro area will be a breeze. Water and power are available at the road. Property restrictions in place (no mobile homes, no subdivision). Final acreage determined by survey. If you have been searching for that hard to find country homesite less than 30 minutes from Madison, call Michael Oswalt for your private showing today!