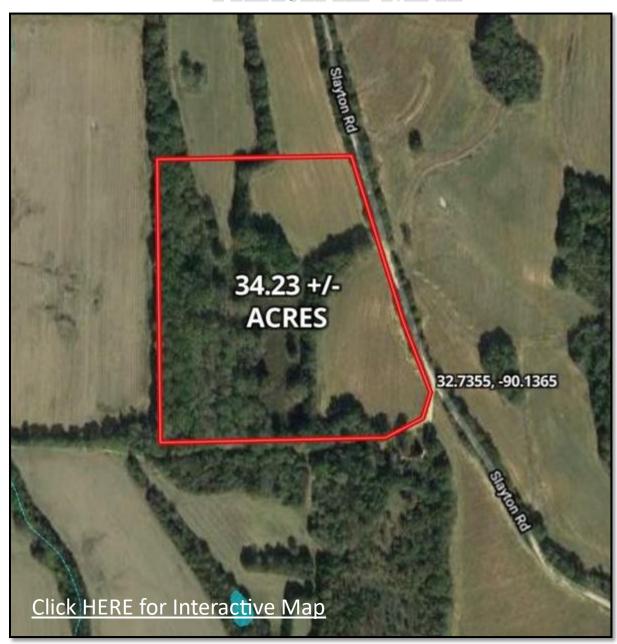

## **AERIAL MAP**

MICHAEL OSWALT, ASSOC. BROKER Michael@TomSmithLand.com 601.898.2772 office | 662.719.3967 cell Licensed in MS, AR & MO

Welcome to your new country living estate in Yazoo County, MS! This 34.23± acre tract is currently in production farmland (leased through the 2021 farming season) but will make a beautiful residential or cabin setting. You could easily fence the farmland portion and create a mini-farm while hunting the big Yazoo County bucks in the timber. The property is almost completely surrounded by thick tree lines to give you a secluded feel. The Big Black River is just under three miles south of the property so those good deer genes are there. You may not see a ton of deer during the day but the nighttime traffic is evident even with it being so open (many rubs noted on initial inspection). With frontage along Slayton Road, the commute to the metro area will be a breeze. Water and power are available at the road. Property restrictions in place (no mobile homes, no subdivision). Final acreage determined by survey. If you have been searching for that hard to find country homesite less than 30 minutes from Madison, call Michael Oswalt for your private showing today!