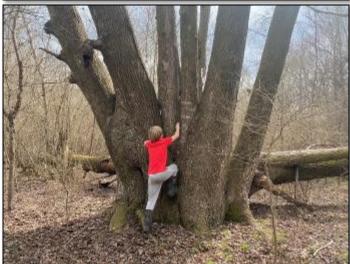

Welcome to your new country living estate in Yazoo County, MS! This 34.23± acre tract is currently in production farmland (leased through the 2021 farming season) but will make a beautiful residential or cabin setting. You could easily fence the farmland portion and create a mini-farm while hunting the big Yazoo County bucks in the timber. The property is almost completely surrounded by thick tree lines to give you a secluded feel. The Big Black River is just under three miles south of the property so those good deer genes are there. You may not see a ton of deer during the day but the nighttime traffic is evident even with it being so open (many rubs noted on initial inspection). With frontage along Slayton Road, the commute to the metro area will be a breeze. Water and power are available at the road. Property restrictions in place (no mobile homes, no subdivision). Final acreage determined by survey. If you have been searching for that hard to find country homesite less than 30 minutes from Madison, call Michael Oswalt for your private showing today!