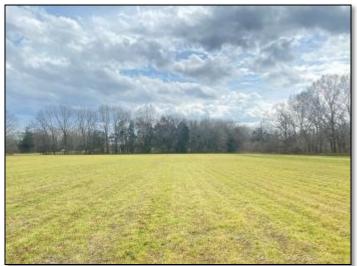

Welcome to your new country living estate in Yazoo County, MS! This 34.23± acre tract is currently in production farmland (leased through the 2021 farming season) but will make a beautiful residential or cabin setting. You could easily fence the farmland portion and create a mini-farm while hunting the big Yazoo County bucks in the timber. The property is almost completely surrounded by thick tree lines to give you a secluded feel. The Big Black River is just under three miles south of the property so those good deer genes are there. You may not see a ton of deer during the day but the nighttime traffic is evident even with it being so open (many rubs noted on initial inspection). With frontage along Slayton Road, the commute to the metro area will be a breeze. Water and power are available at the road. Property restrictions in place (no mobile homes, no subdivision). Final acreage determined by survey. If you have been searching for that hard to find country homesite less than 30 minutes from Madison, call Michael Oswalt for your private showing today!