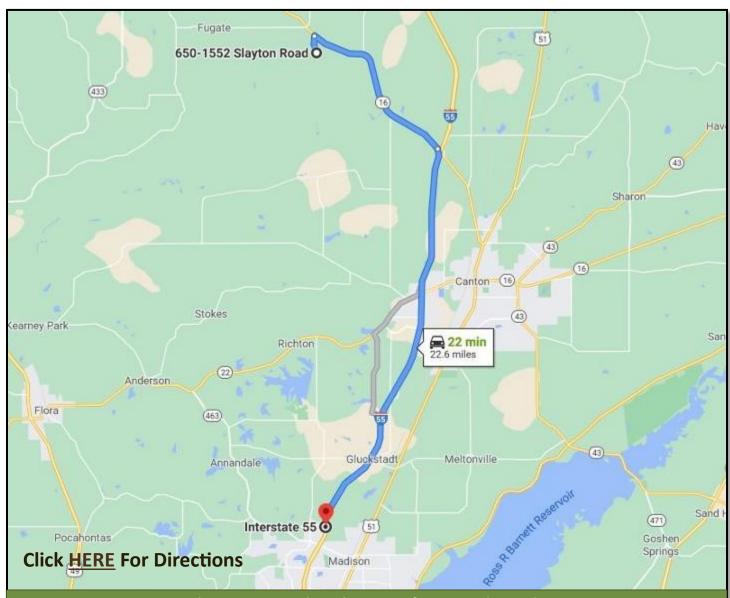

<u>DIRECTIONS FROM I-55 Madison, MS</u>: Travel north on I-55 for 15.0miles. Take exit 124 to merge onto MS-16W toward Yazoo City for 7.5miles. Turn left onto Slayton Road in 1.0miles. The property will be located on the right. Click HERE for directions.

## DIRECTIONAL MAP

<u>DIRECTIONS FROM I-55 Madison, MS</u>: Travel north on I-55 for 15.0miles. Take exit 124 to merge onto MS-16W toward Yazoo City for 7.5miles. Turn left onto Slayton Road in 1.0miles. The property will be located on the right.