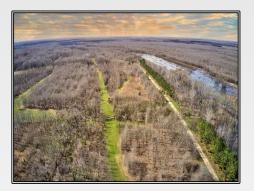

## SOUTHERN STATES REALTY

957 Honeysuckle Lane, Saint Joseph

\$1,790,000

246 Acres MLS #134110 UC #23042-34110

Turnkey hunting lodge for sale in Tensas Parish, LA. Welcome to Sawtooth! Sawtooth is a 246 acre tract with a beautiful hunting lodge. The lodge boast 7 bedrooms and three bathrooms with custom woodwork, large, covered areas for cooking and storage areas for equipment. It also has a skinning shed in the back of the camp. Tensas Parish is historically known for great deer hunting. The tract consists of 20 year old WRP with great interior road systems, 5 food plots with blinds and feeders, 2 duck holes and 2 stocked ponds. The property is in a very secluded, family friendly area. If you want to hunt 150" - 160" deer or go bag a limit of ducks one morning all while being able to come back to the beautiful lodge you and your family would be staying at, this is the place for you. If you want to have year-round activities for the family, giant deer to maintain while also having the chance to hold ducks, this tract in Tensas Parish is exactly what you need. Call me today!