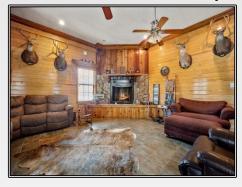

## SOUTHERN STATES REALTY

957 Honeysuckle Lane, Saint Joseph

\$1,790,000

246 Acres MLS #134110 UC #23042-34110

Turnkey hunting lodge for sale in Tensas Parish, LA. Welcome to Sawtooth! Sawtooth is a 246 acre tract with a beautiful hunting lodge. The lodge boast 7 bedrooms and three bathrooms with custom woodwork, large, covered areas for cooking and storage areas for equipment. It also has a skinning shed in the back of the camp. Tensas Parish is historically known for great deer hunting. The tract consists of 20 year old WRP with great interior road systems, 5 food plots with blinds and feeders, 2 duck holes and 2 stocked ponds. The property is in a very secluded, family friendly area. If you want to hunt 150" - 160" deer or go bag a limit of ducks one morning all while being able to come back to the beautiful lodge you and your family would be staying at, this is the place for you. If you want to have year-round activities for the family, giant deer to maintain while also having the chance to hold ducks, this tract in Tensas Parish is exactly what you need. Call me today!