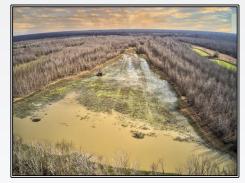

## SOUTHERN STATES REALTY

957 Honeysuckle Lane, Saint Joseph

\$1,790,000

246 Acres MLS #134110 UC #23042-34110

Turnkey hunting lodge for sale in Tensas Parish, LA. Welcome to Sawtooth! Sawtooth is a 246 acre tract with a beautiful hunting lodge. The lodge boast 7 bedrooms and three bathrooms with custom woodwork, large, covered areas for cooking and storage areas for equipment. It also has a skinning shed in the back of the camp. Tensas Parish is historically known for great deer hunting. The tract consists of 20 year old WRP with great interior road systems, 5 food plots with blinds and feeders, 2 duck holes and 2 stocked ponds. The property is in a very secluded, family friendly area. If you want to hunt 150" - 160" deer or go bag a limit of ducks one morning all while being able to come back to the beautiful lodge you and your family would be staying at, this is the place for you. If you want to have year-round activities for the family, giant deer to maintain while also having the chance to hold ducks, this tract in Tensas Parish is exactly what you need. Call me today!