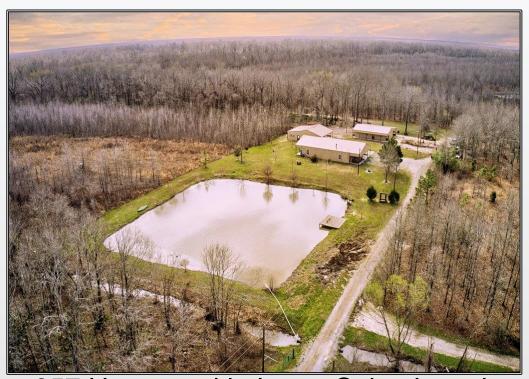

## SOUTHERN STATES REALTY

957 Honeysuckle Lane, Saint Joseph

\$1,790,000

246 Acres MLS #134110 UC #23042-34110

Turnkey hunting lodge for sale in Tensas Parish, LA. Welcome to Sawtooth! Sawtooth is a 246 acre tract with a beautiful hunting lodge. The lodge boast 7 bedrooms and three bathrooms with custom woodwork, large, covered areas for cooking and storage areas for equipment. It also has a skinning shed in the back of the camp. Tensas Parish is historically known for great deer hunting. The tract consists of 20 year old WRP with great interior road systems, 5 food plots with blinds and feeders, 2 duck holes and 2 stocked ponds. The property is in a very secluded, family friendly area. If you want to hunt 150" - 160" deer or go bag a limit of ducks one morning all while being able to come back to the beautiful lodge you and your family would be staying at, this is the place for you. If you want to have year-round activities for the family, giant deer to maintain while also having the chance to hold ducks, this tract in Tensas Parish is exactly what you need. Call me today!