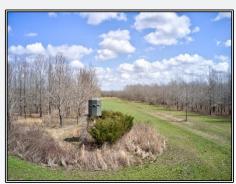

## SOUTHERN STATES REALTY

957 Honeysuckle Lane, Saint Joseph

\$1,790,000

246 Acres MLS #134110 UC #23042-34110

Turnkey hunting lodge for sale in Tensas Parish, LA. Welcome to Sawtooth! Sawtooth is a 246 acre tract with a beautiful hunting lodge. The lodge boast 7 bedrooms and three bathrooms with custom woodwork, large, covered areas for cooking and storage areas for equipment. It also has a skinning shed in the back of the camp. Tensas Parish is historically known for great deer hunting. The tract consists of 20 year old WRP with great interior road systems, 5 food plots with blinds and feeders, 2 duck holes and 2 stocked ponds. The property is in a very secluded, family friendly area. If you want to hunt 150" - 160" deer or go bag a limit of ducks one morning all while being able to come back to the beautiful lodge you and your family would be staying at, this is the place for you. If you want to have year-round activities for the family, giant deer to maintain while also having the chance to hold ducks, this tract in Tensas Parish is exactly what you need. Call me today!