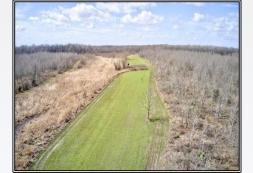

## SOUTHERN STATES REALTY

957 Honeysuckle Lane, Saint Joseph

\$1,790,000

246 Acres MLS #134110 UC #23042-34110

Turnkey hunting lodge for sale in Tensas Parish, LA. Welcome to Sawtooth! Sawtooth is a 246 acre tract with a beautiful hunting lodge. The lodge boast 7 bedrooms and three bathrooms with custom woodwork, large, covered areas for cooking and storage areas for equipment. It also has a skinning shed in the back of the camp. Tensas Parish is historically known for great deer hunting. The tract consists of 20 year old WRP with great interior road systems, 5 food plots with blinds and feeders, 2 duck holes and 2 stocked ponds. The property is in a very secluded, family friendly area. If you want to hunt 150" - 160" deer or go bag a limit of ducks one morning all while being able to come back to the beautiful lodge you and your family would be staying at, this is the place for you. If you want to have year-round activities for the family, giant deer to maintain while also having the chance to hold ducks, this tract in Tensas Parish is exactly what you need. Call me today!