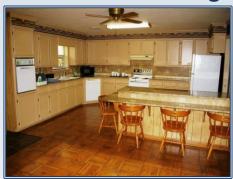

## Southern States Realty

If you have been searching for a home in the Bude/Meadville area, look no further! This 3 Bedroom, 2.5 Bath brick home built by Dwayne Clements, offers a large kitchen/den area with gas log fireplace plus a formal living room & formal dining room! Spacious bedrooms include the Master Suite with a large bathroom that has both a tub and separate shower. The roof in only 7 years old. The 2-car garage has an opener for privacy & security plus tons of cabinet space. Outside, the yard provides plenty of space for the kids or grandkids to roam, plus a nice storage shed for your mower and other tools. In addition to the property where the house is located (corner of Lodge Rd & Hill Lane SE) the sellers are including a parcel over 2 acres with frontage on Lodge Road and visibility from the Bude Exit that accesses Hwy 84 East. This could possibly be used for a commercial location or income potential from highway signage. Don't delay, call today!