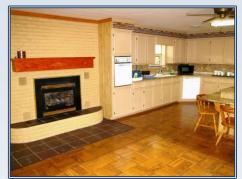

## Southern States Realty

If you have been searching for a home in the Bude/Meadville area, look no further! This 3 Bedroom, 2.5 Bath brick home built by Dwayne Clements, offers a large kitchen/den area with gas log fireplace plus a formal living room & formal dining room! Spacious bedrooms include the Master Suite with a large bathroom that has both a tub and separate shower. The roof in only 7 years old. The 2-car garage has an opener for privacy & security plus tons of cabinet space. Outside, the yard provides plenty of space for the kids or grandkids to roam, plus a nice storage shed for your mower and other tools. In addition to the property where the house is located (corner of Lodge Rd & Hill Lane SE) the sellers are including a parcel over 2 acres with frontage on Lodge Road and visibility from the Bude Exit that accesses Hwy 84 East. This could possibly be used for a commercial location or income potential from highway signage. Don't delay, call today!