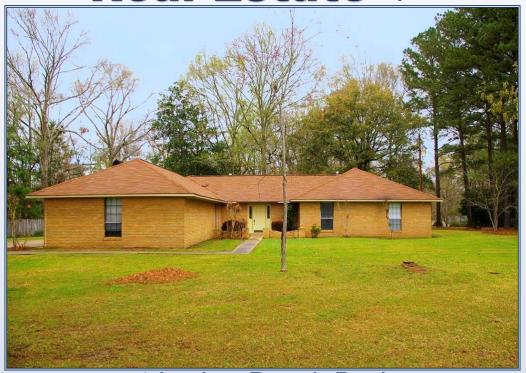

## Southern States Realty

If you have been searching for a home in the Bude/Meadville area, look no further! This 3 Bedroom, 2.5 Bath brick home built by Dwayne Clements, offers a large kitchen/den area with gas log fireplace plus a formal living room & formal dining room! Spacious bedrooms include the Master Suite with a large bathroom that has both a tub and separate shower. The roof in only 7 years old. The 2-car garage has an opener for privacy & security plus tons of cabinet space. Outside, the yard provides plenty of space for the kids or grandkids to roam, plus a nice storage shed for your mower and other tools. In addition to the property where the house is located (corner of Lodge Rd & Hill Lane SE) the sellers are including a parcel over 2 acres with frontage on Lodge Road and visibility from the Bude Exit that accesses Hwy 84 East. This could possibly be used for a commercial location or income potential from highway signage. Don't delay, call today!