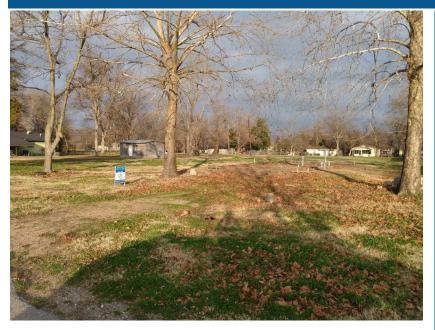

# 257 South Tims Ave. Boyle, MS

Looking for a place to build in Bolivar County, MS? This 0.24+/-acre, 75x140 parcel offers leveled dirt work and partial plumbing. A 1,700 square foot home would be lovely on this quiet street in Boyle. The property is convenient to Hwy. 61 and just over three miles from Cleveland. Complete this build out with your personal touch. Call Emerson today!