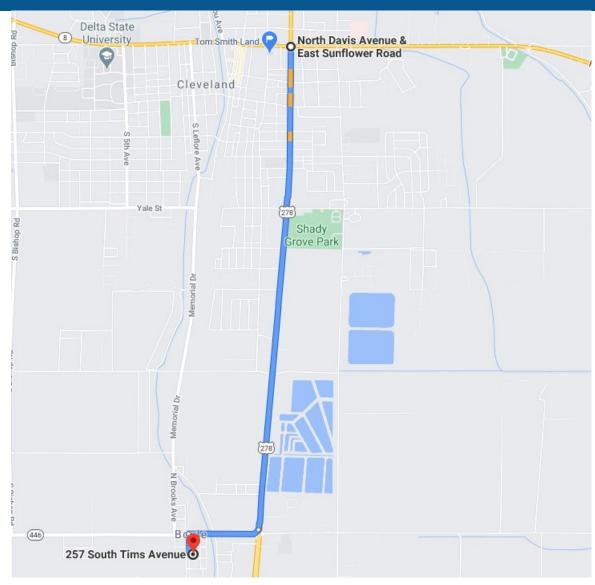

Directions from the corner of HWY 61 and HWY 8 in Cleveland, MS:
Travel west on Hwy. 61 for approximately 3 miles. Turn right onto Hwy. 446W and then left onto South Tims Ave. the destination is on the left.

### **DIRECTIONAL MAP**

Address: 257 South Tims Ave. Boyle, MS 38730

<u>Directions from the corner of HWY 61 and HWY 8 in Cleveland, MS:</u> Travel west on Hwy. 61 for approximately 3 miles. Turn right onto Hwy. 446W and then left onto South Tims Ave. the destination is on the left. <u>Click for directions.</u>