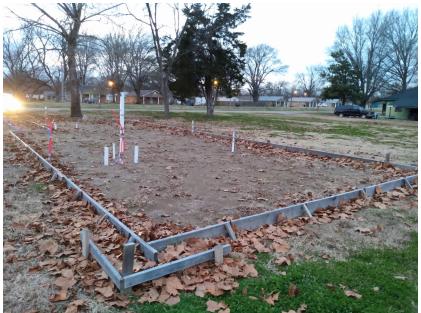

# 257 South Tims Ave. Boyle, MS

Looking for a place to build in Bolivar County, MS? This 0.24+/-acre, 75x140 parcel offers leveled dirt work and partial plumbing. A 1,700 square foot home would be lovely on this quiet street in Boyle. The property is convenient to Hwy. 61 and just over three miles from Cleveland. Complete this build out with your personal touch. Call Emerson today!