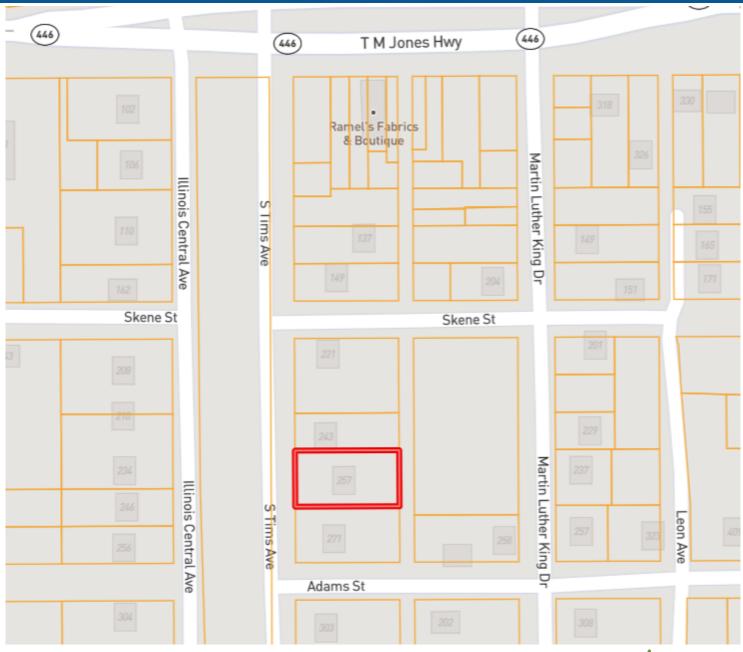

# **OWNERSHIP MAP**

### **DIRECTIONAL MAP**

Address: 257 South Tims Ave. Boyle, MS 38730

<u>Directions from the corner of HWY 61 and HWY 8 in Cleveland, MS:</u> Travel west on Hwy. 61 for approximately 3 miles. Turn right onto Hwy. 446W and then left onto South Tims Ave. the destination is on the left. <u>Click for directions.</u>