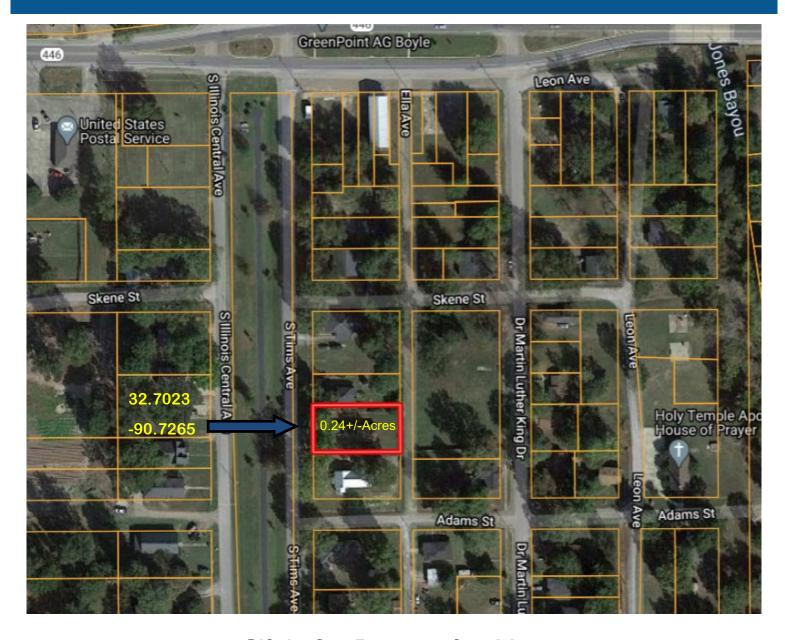

# 257 South Tims Ave. Boyle, MS

Looking for a place to build in Bolivar County, MS? This 0.24+/-acre, 75x140 parcel offers leveled dirt work and partial plumbing. A 1,700 square foot home would be lovely on this quiet street in Boyle. The property is convenient to Hwy. 61 and just over three miles from Cleveland. Complete this build out with your personal touch. Call Emerson today!

## **AERIAL MAP**

**Click for Interactive Map** 

EMERSON LOVELACE, REALTOR® Emerson@TomSmithLand.com 662.441.2500 office | 601.715.3302 cell