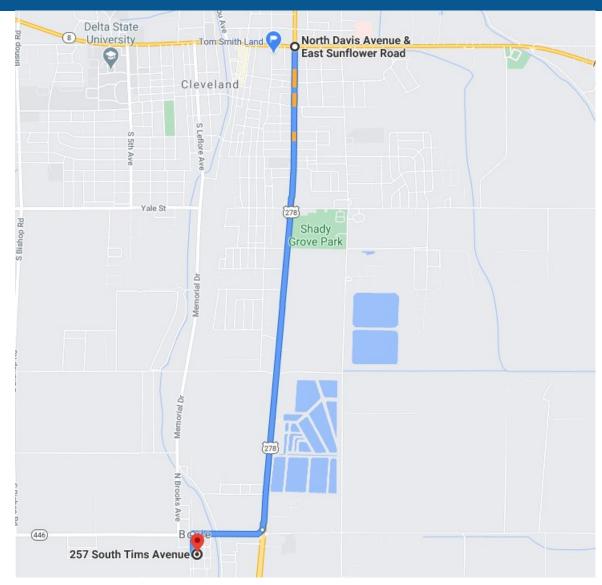

Directions from the corner of HWY 61 and HWY 8 in Cleveland, MS:

Travel west on Hwy. 61 for approximately 3 miles. Turn right onto Hwy. 446W and then left onto South Tims Ave. the destination is on the left.

## **DIRECTIONAL MAP**

Address: 257 South Tims Ave. Boyle, MS 38730

<u>Directions from the corner of HWY 61 and HWY 8 in Cleveland, MS:</u> Travel west on Hwy. 61 for approximately 3 miles. Turn right onto Hwy. 446W and then left onto South