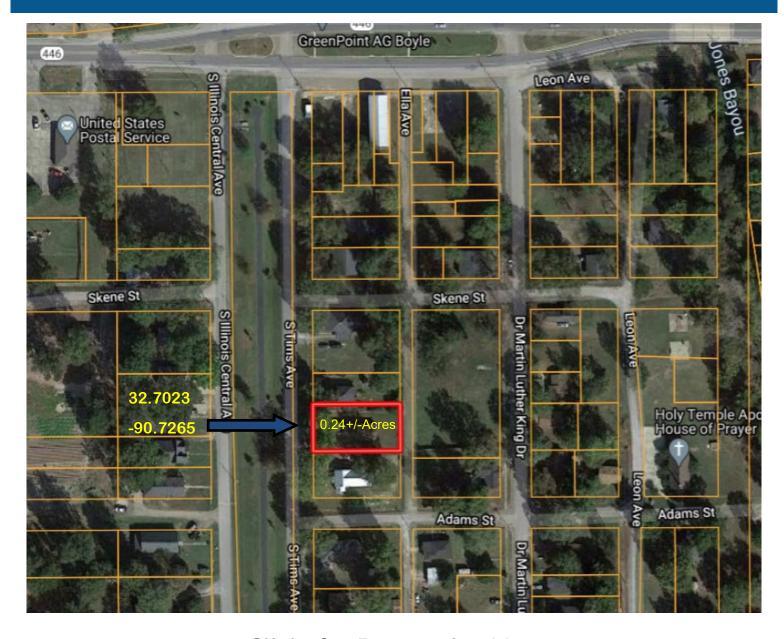

Ave. Boyle, MS

Looking for a place to build in Bolivar County, MS? This 0.24+/-acre, 75x140 parcel offers leveled dirt work and partial plumbing. A 1,700 square foot home would be lovely on this quiet street in Boyle. The property is convenient to Hwy. 61 and just over three miles from Cleveland. Complete this build out with your personal touch. Call Charlie today!

Directions from the corner of HWY 61 and HWY 8 in Cleveland, MS:

Travel west on Hwy. 61 for approximately 3 miles. Turn right onto Hwy. 446W and then left onto South Tims Ave. the destination is on the left.

\$21,000



<u>TomSmithLandandHomes.com</u>

## **OWNERSHIP MAP**





CHARLIE HEINSZ, REALTOR® Licensed in MS and AR Charlie@TomSmithLand.com 662.441.2500 office | 662.719.7218 cell



### lomes.com

## **AERIAL MAP**



Click for Interactive Map



### CHARLIE HEINSZ, REALTOR® Licensed in MS and AR

Licensed in MS and AR
Charlie@TomSmithLand.com
662.441.2500 office | 662.719.7218 cell



### TomSmithLandandHomes.com

## **DIRECTIONAL MAP**



Address: 257 South Tims Ave. Boyle, MS 38730

<u>Directions from the corner of HWY 61 and HWY 8 in Cleveland, MS:</u> Travel west on Hwy. 61 for approximately 3 miles. Turn right onto Hwy. 446W and then left onto South



### CHARLIE HEINSZ, REALTOR® Licensed in MS and AR

Licensed in MS and AR
Charlie@TomSmithLand.com
662.441.2500 office | 662.719.7218 cell



### TomSmithLandandHomes.com