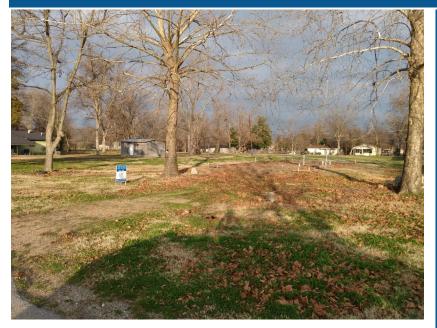

# 257 South Tims Ave. Boyle, MS

Looking for a place to build in Bolivar County, MS? This 0.24+/-acre, 75x140 parcel offers leveled dirt work and partial plumbing. A 1,700 square foot home would be lovely on this quiet street in Boyle. The property is convenient to Hwy. 61 and just over three miles from Cleveland. Complete this build out with your personal touch. Call Charlie today!