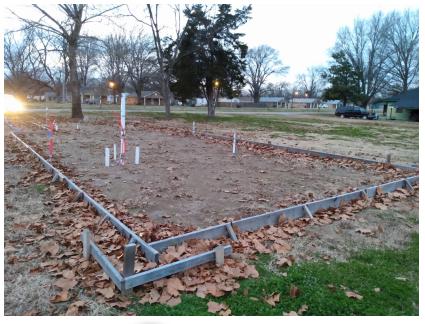

# 257 South Tims Ave. Boyle, MS

Looking for a place to build in Bolivar County, MS? This 0.24+/-acre, 75x140 parcel offers leveled dirt work and partial plumbing. A 1,700 square foot home would be lovely on this quiet street in Boyle. The property is convenient to Hwy. 61 and just over three miles from Cleveland. Complete this build out with your personal touch. Call Charlie today!