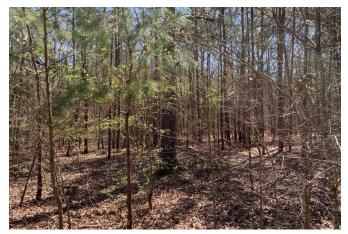

# Brookwood Estates Residential Tract 4.57± ACRES IN HINDS COUNTY, MS

Located in Brookwood Estates in the Byram School District, this 4.57± acre tract in Hinds County is ready for you to build your dream home, or perfect for the developer wanting to add on to an already established subdivision. The large lot will have you feeling like you are living in the country but just minutes to Byram or Jackson. Call Bill Patrick for your private showing today!