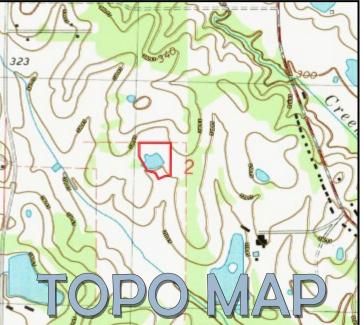

# Brookwood Estates Residential Tract 4.57± ACRES IN HINDS COUNTY, MS

Located in Brookwood Estates in the Byram School District, this 4.57± acre tract in Hinds County is ready for you to build your dream home, or perfect for the developer wanting to add on to an already established subdivision. The large lot will have you feeling like you are living in the country but just minutes to Byram or Jackson. Call Bill Patrick for your private showing today!