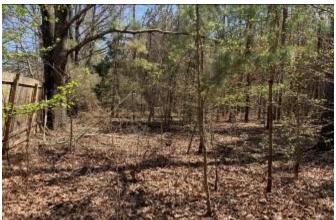

# Brookwood Estates Residential Tract 4.57± ACRES IN HINDS COUNTY, MS

Located in Brookwood Estates in the Byram School District, this 4.57± acre tract in Hinds County is ready for you to build your dream home, or perfect for the developer wanting to add on to an already established subdivision. The large lot will have you feeling like you are living in the country but just minutes to Byram or Jackson. Call Bill Patrick for your private showing today!