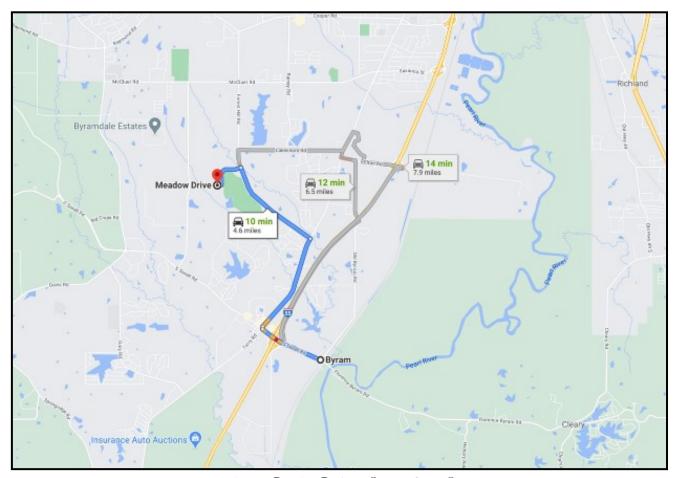

DIRECTIONS FROM SIWELL ROAD IN BYRAM, MS: Turn right on Terry Road and travel 1.5 miles. Turn left onto Forest Hill Road and travel 1.5 miles. Turn left onto Brookwood Place and travel .5 miles. Turn right on Meadow Drive, the property will be on the right. GOOGLE MAP LINK

## DIRECTIONAL MAP

<u>DIRECTIONS FROM SIWELL ROAD IN BYRAM, MS:</u> Turn right on Terry Road and travel 1.5 miles. Turn left onto Forest Hill Road and travel 1.5 miles. Turn left onto Brookwood Place and travel .5 miles. Turn right on Meadow Drive, the property will be on the right. GOOGLE MAP LINK