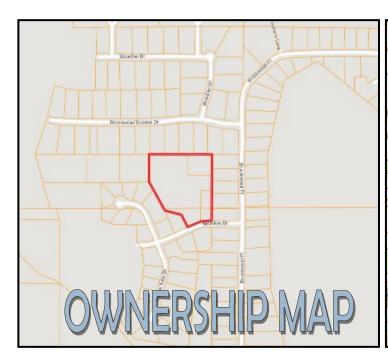

DIRECTIONS FROM SIWELL ROAD IN BYRAM, MS: Turn right on Terry Road and travel 1.5 miles. Turn left onto Forest Hill Road and travel 1.5 miles. Turn left onto Brookwood Place and travel .5 miles. Turn right on Meadow Drive, the property will be on the right. GOOGLE MAP LINK

## DIRECTIONAL MAP

<u>DIRECTIONS FROM SIWELL ROAD IN BYRAM, MS:</u> Turn right on Terry Road and travel 1.5 miles. Turn left onto Forest Hill Road and travel 1.5 miles. Turn left onto Brookwood Place and travel .5 miles. Turn right on Meadow Drive, the property will be on the right. GOOGLE MAP LINK