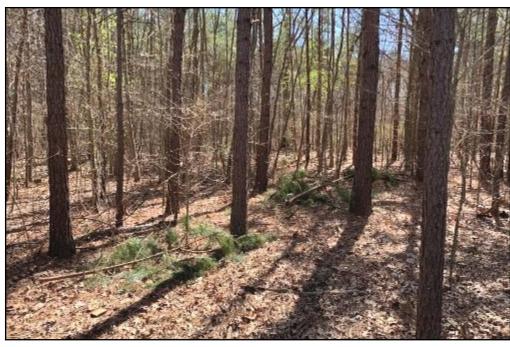

# Brookwood Estates Residential Tract 4.57± ACRES IN HINDS COUNTY, MS

Located in Brookwood Estates in the Byram School District, this 4.57± acre tract in Hinds County is ready for you to build your dream home, or perfect for the developer wanting to add on to an already established subdivision. The large lot will have you feeling like you are living in the country but just minutes to Byram or Jackson. Call Bill Patrick for your private showing today!