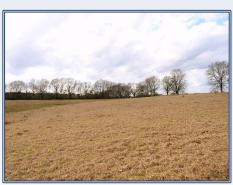

## Southern States Realty

This is a great opportunity to buy a beautiful pastureland tract that is completely turnkey and ready for cattle or horses. This 117 acres is located on Tommy Rushing Road in NE Walthall County about 10 minutes north of Tylertown, MS. It is about 1hour 45 minutes from New Orleans, LA and 1 hour from Hattiesburg, MS. The land is rolling hills with scattered mature oaks and three stock ponds. The property is totally setup and is fenced and crossed fenced both barb wire and electric fencing. There are heavy metal gates between most fields. The property has approximately 40 acres of hay fields. There is over 4000' of blacktop road frontage and electricity down the entire road. This area of Mississippi is known for its pretty farms and nice neighbors. Also, don't overlook the ability to have your own family getaway that gives you 3 fishing ponds and great place to hunt deer, turkey and doves. Plus, great for riding ATVs and horses. Please, call to get maps or additional information.