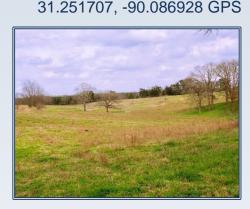

## Southern States Realty

This is a great opportunity to buy a beautiful pastureland tract that is completely turnkey and ready for cattle or horses. This 117 acres is located on Tommy Rushing Road in NE Walthall County about 10 minutes north of Tylertown, MS. It is about 1hour 45 minutes from New Orleans, LA and 1 hour from Hattiesburg, MS. The land is rolling hills with scattered mature oaks and three stock ponds. The property is totally setup and is fenced and crossed fenced both barb wire and electric fencing. There are heavy metal gates between most fields. The property has approximately 40 acres of hay fields. There is over 4000' of blacktop road frontage and electricity down the entire road. This area of Mississippi is known for its pretty farms and nice neighbors. Also, don't overlook the ability to have your own family getaway that gives you 3 fishing ponds and great place to hunt deer, turkey and doves. Plus, great for riding ATVs and horses. Please, call to get maps or additional information.