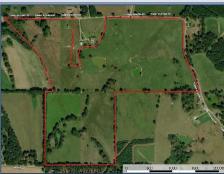

## Southern States Realty

This is a great opportunity to buy a beautiful pastureland tract that is completely turnkey and ready for cattle or horses. This 117 acres is located on Tommy Rushing Road in NE Walthall County about 10 minutes north of Tylertown, MS. It is about 1hour 45 minutes from New Orleans, LA and 1 hour from Hattiesburg, MS. The land is rolling hills with scattered mature oaks and three stock ponds. The property is totally setup and is fenced and crossed fenced both barb wire and electric fencing. There are heavy metal gates between most fields. The property has approximately 40 acres of hay fields. There is over 4000' of blacktop road frontage and electricity down the entire road. This area of Mississippi is known for its pretty farms and nice neighbors. Also, don't overlook the ability to have your own family getaway that gives you 3 fishing ponds and great place to hunt deer, turkey and doves. Plus, great for riding ATVs and horses. Please, call to get maps or additional information.