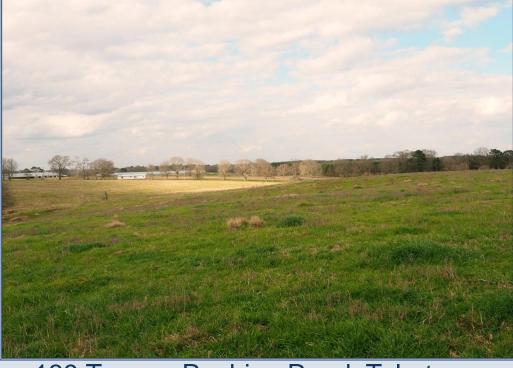

## Southern States Realty

This is a great opportunity to buy a beautiful pastureland tract that is completely turnkey and ready for cattle or horses. This 117 acres is located on Tommy Rushing Road in NE Walthall County about 10 minutes north of Tylertown, MS. It is about 1hour 45 minutes from New Orleans, LA and 1 hour from Hattiesburg, MS. The land is rolling hills with scattered mature oaks and three stock ponds. The property is totally setup and is fenced and crossed fenced both barb wire and electric fencing. There are heavy metal gates between most fields. The property has approximately 40 acres of hay fields. There is over 4000' of blacktop road frontage and electricity down the entire road. This area of Mississippi is known for its pretty farms and nice neighbors. Also, don't overlook the ability to have your own family getaway that gives you 3 fishing ponds and great place to hunt deer, turkey and doves. Plus, great for riding ATVs and horses. Please, call to get maps or additional information.