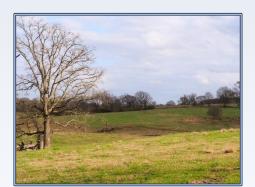

## Southern States Realty

This is a great opportunity to buy a beautiful pastureland tract that is completely turnkey and ready for cattle or horses. This 117 acres is located on Tommy Rushing Road in NE Walthall County about 10 minutes north of Tylertown, MS. It is about 1hour 45 minutes from New Orleans, LA and 1 hour from Hattiesburg, MS. The land is rolling hills with scattered mature oaks and three stock ponds. The property is totally setup and is fenced and crossed fenced both barb wire and electric fencing. There are heavy metal gates between most fields. The property has approximately 40 acres of hay fields. There is over 4000' of blacktop road frontage and electricity down the entire road. This area of Mississippi is known for its pretty farms and nice neighbors. Also, don't overlook the ability to have your own family getaway that gives you 3 fishing ponds and great place to hunt deer, turkey and doves. Plus, great for riding ATVs and horses. Please, call to get maps or additional information.