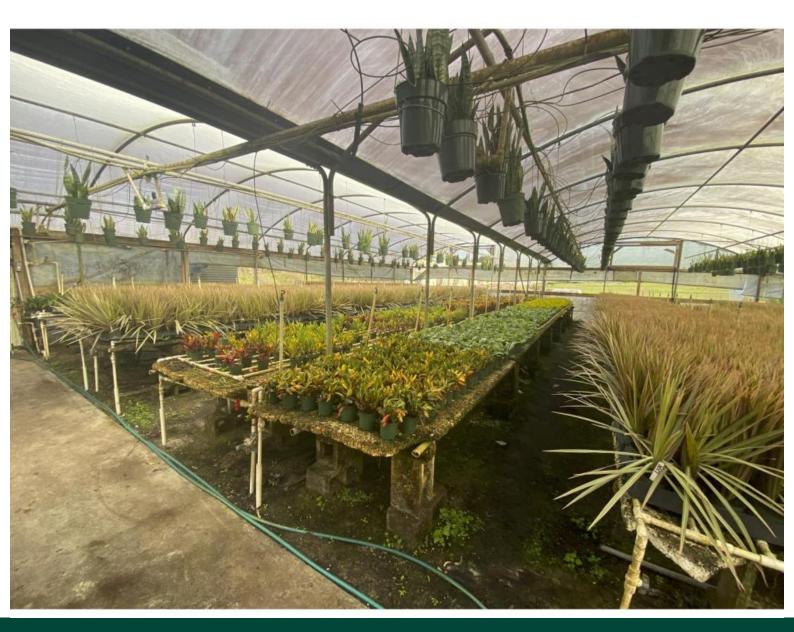

### **OVERVIEW:**

Coralwood is a successful foliage nursery strategically located in the center of Florida. While growing in house a variety of popular plant varieties the owners supplement their business with considerable brokerage transactions. This offering includes 20,000 sq. ft. of double poly hoop houses; 125,000 sq. ft. of shade houses; a 3 bedroom/2 bath home; three 4" wells; a small warehouse; frontage on two roads; equipment associated with the nursery; the Sellers customer list; and the plant inventory.

# **PROPERTY HIGHLIGHTS:**

- · Operating Nursery
- · Beautiful home included
- · Strategic location