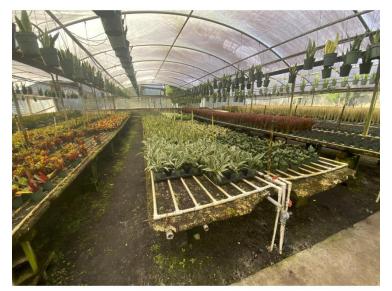

### **OVERVIEW:**

Coralwood is a successful foliage nursery strategically located in the center of Florida. While growing in house a variety of popular plant varieties the owners supplement their business with considerable brokerage transactions. This offering includes 20,000 sq. ft. of double poly hoop houses; 125,000 sq. ft. of shade houses; a 3 bedroom/2 bath home; three 4" wells; a small warehouse; frontage on two roads; equipment associated with the nursery; the Sellers customer list; and the plant inventory.

# **PROPERTY HIGHLIGHTS:**

- · Operating Nursery
- · Beautiful home included
- · Strategic location