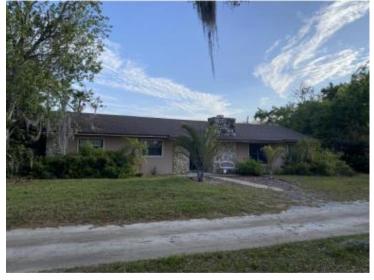

### **OVERVIEW:**

Coralwood is a successful foliage nursery strategically located in the center of Florida. While growing in house a variety of popular plant varieties the owners supplement their business with considerable brokerage transactions. This offering includes 20,000 sq. ft. of double poly hoop houses; 125,000 sq. ft. of shade houses; a 3 bedroom/2 bath home; three 4" wells; a small warehouse; frontage on two roads; equipment associated with the nursery; the Sellers customer list; and the plant inventory.

### **ADDRESS:**

4605 Ondich Street Apopka, FL 32712