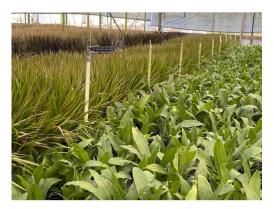

### **OVERVIEW:**

Coralwood is a successful foliage nursery strategically located in the center of Florida. While growing in house a variety of popular plant varieties the owners supplement their business with considerable brokerage transactions. This offering includes 20,000 sq. ft. of double poly hoop houses; 125,000 sq. ft. of shade houses; a 3 bedroom/2 bath home; three 4" wells; a small warehouse; frontage on two roads; equipment associated with the nursery; the Sellers customer list; and the plant inventory.

# **PROPERTY HIGHLIGHTS:**

- · Operating Nursery
- · Beautiful home included
- · Strategic location