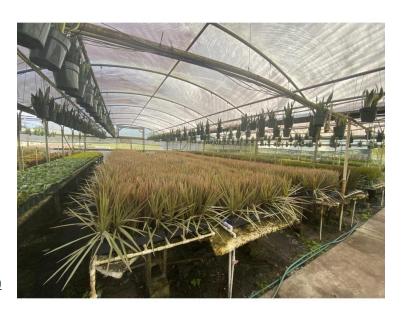

### **OVERVIEW:**

Coralwood is a successful foliage nursery strategically located in the center of Florida. While growing in house a variety of popular plant varieties the owners supplement their business with considerable brokerage transactions. This offering includes 20,000 sq. ft. of double poly hoop houses; 125,000 sq. ft. of shade houses; a 3 bedroom/2 bath home; three 4" wells; a small warehouse; frontage on two roads; equipment associated with the nursery; the Sellers customer list; and the plant inventory.

# **PROPERTY HIGHLIGHTS:**

- · Operating Nursery
- · Beautiful home included
- · Strategic location