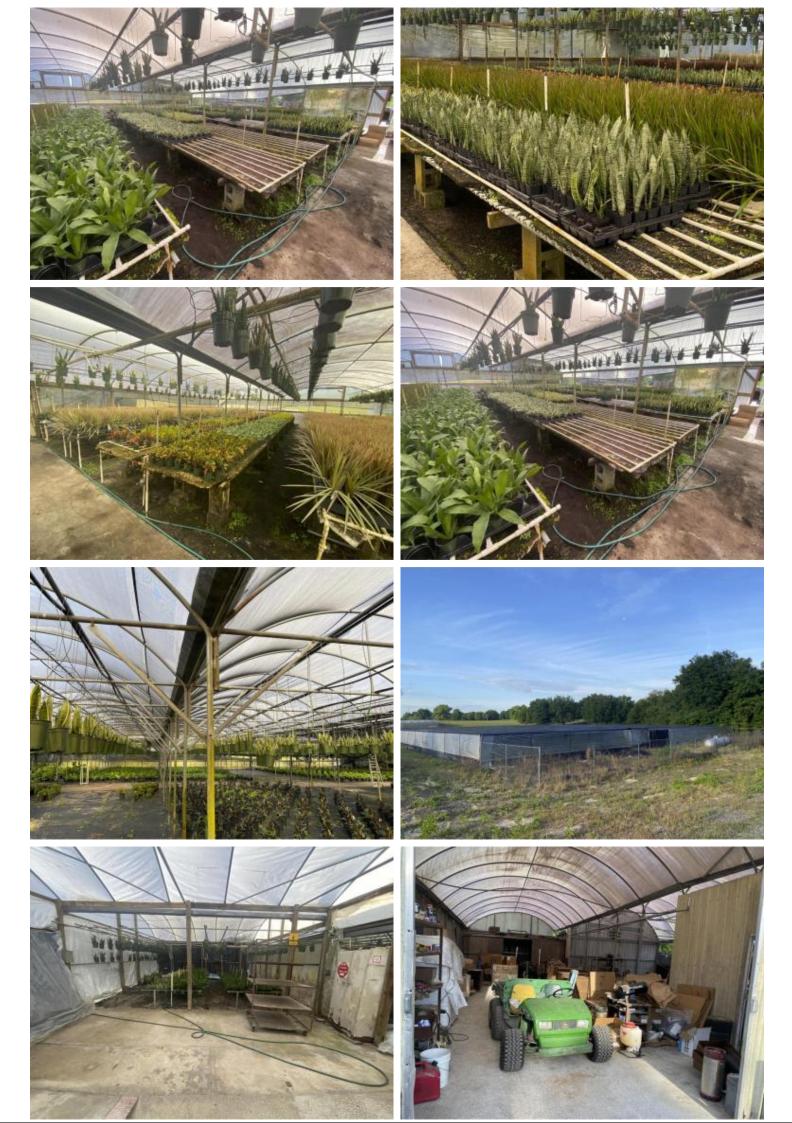

### **OVERVIEW:**

Coralwood is a successful foliage nursery strategically located in the center of Florida. While growing in house a variety of popular plant varieties the owners supplement their business with considerable brokerage transactions. This offering includes 20,000 sq. ft. of double poly hoop houses; 125,000 sq. ft. of shade houses; a 3 bedroom/2 bath home; three 4" wells; a small warehouse; frontage on two roads; equipment associated with the nursery; the Sellers customer list; and the plant inventory.

# **PROPERTY HIGHLIGHTS:**

- · Operating Nursery
- · Beautiful home included
- · Strategic location