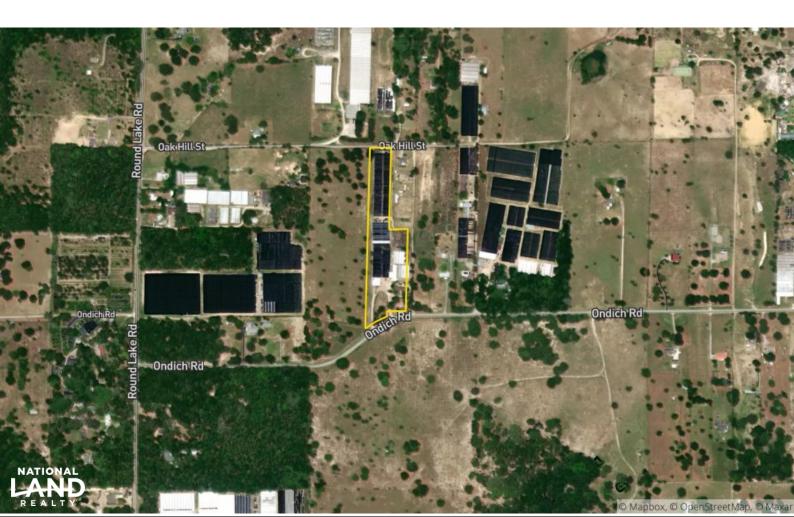

### **ADDRESS:**

4605 Ondich Street Apopka, FL 32712

# **LOCATION:**

From Hwy. 46 and Round Lake Road, travel S on Round Lake road to Ondich. Travel east on Ondich about 0.4 miles to property on N side of Ondich.