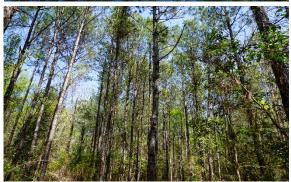

## ZION ROAD FARM

Marion County 87 +/- Acres \$247,254

The Zion Road Farm Tract is located in Marion County, SC only 5 miles from the town of Mullins. The property is comprised of 37 acres of Ag fields, 50 acres of pine and hardwood timberland, and a small pond. This property has an abundance of deer and wild turkeys making this an ideal recreational tract for the avid outdoorsman. Additionally, this tract has over 1,500 feet of road frontage with several access points allowing for easy access to the property. Not only is this a great opportunity to own a small farm and recreational tract, but would also make an excellent location for a permanent residential site in a quiet, rural setting.

## **FEATURES**

- Natural Pine and Hardwood
- ➤ Row Crop
- > Fields
- ➤ Deer, Turkey, & Dove Hunting
- > Fishing
- > Pond
- > Electricity