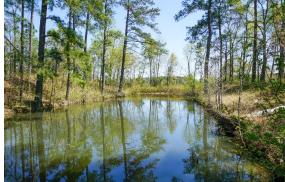

## ZION ROAD FARM

Marion County 87 +/- Acres \$247,254

The Zion Road Farm Tract is located in Marion County, SC only 5 miles from the town of Mullins. The property is comprised of 37 acres of Ag fields, 50 acres of pine and hardwood timberland, and a small pond. This property has an abundance of deer and wild turkeys making this an ideal recreational tract for the avid outdoorsman. Additionally, this tract has over 1,500 feet of road frontage with several access points allowing for easy access to the property. Not only is this a great opportunity to own a small farm and recreational tract, but would also make an excellent location for a permanent residential site in a quiet, rural setting.

## **FEATURES**

- Natural Pine and Hardwood
- ➤ Row Crop
- > Fields
- ➤ Deer, Turkey, & Dove Hunting
- > Fishing
- > Pond
- > Electricity