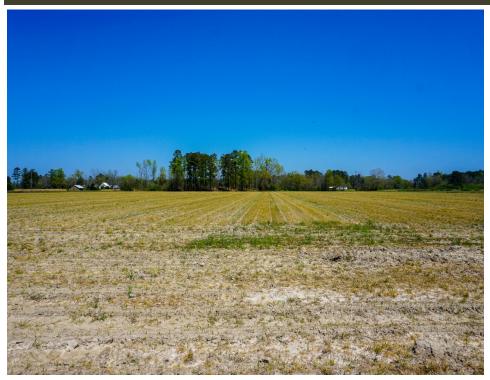

## ZION ROAD FARM

Marion County 87 +/- Acres \$247,254

The Zion Road Farm Tract is located in Marion County, SC only 5 miles from the town of Mullins. The property is comprised of 37 acres of Ag fields, 50 acres of pine and hardwood timberland, and a small pond. This property has an abundance of deer and wild turkeys making this an ideal recreational tract for the avid outdoorsman. Additionally, this tract has over 1,500 feet of road frontage with several access points allowing for easy access to the property. Not only is this a great opportunity to own a small farm and recreational tract, but would also make an excellent location for a permanent residential site in a quiet, rural setting.

## **FEATURES**

- Natural Pine and Hardwood
- ➤ Row Crop
- > Fields
- ➤ Deer, Turkey, & Dove Hunting
- > Fishing
- > Pond
- > Electricity