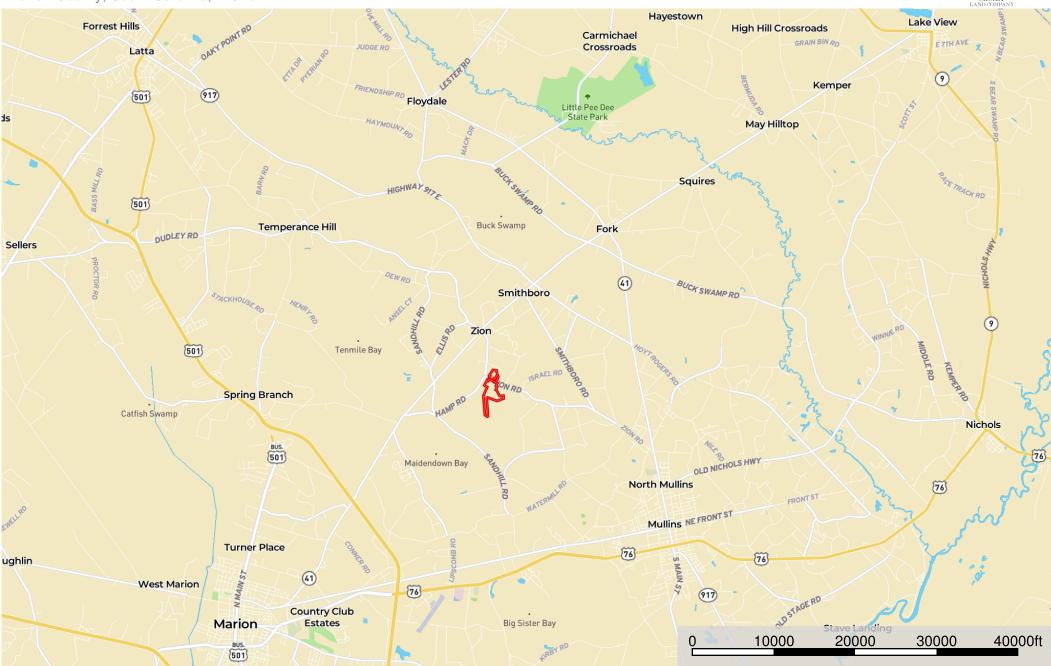

## **Zion Road Farm**

Marion County, South Carolina, AC +/-

Boundary

Disclaimer: All information provided is assumed accurate and correct but no assumptions of liability are intended. Neither The seller nor the agent of the seller represent the accuracy of the information provided in this prospectus or Email including but not limited to the following: Timber values, volumes, acreage discrepancies of cropland, timber Stands, ponds, timber age or marketability of timber. The seller or agent does not guarantee the condition or Square footage of any improvements, structures, buildings, houses or the function of machinery, appliances, Wells, septic systems or water control devices. This offering is subject to errors and omissions as well as changes including price or withdrawal without notice.