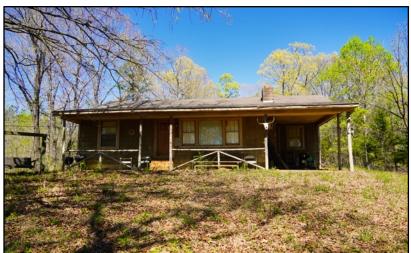

## 52+/- Acre Recreational Hunting with a Camp Webster County, MS

Looking for an affordable place to get-away? This 52+/- acre property in Webster County, MS is near the Bellefontaine community and would be the ideal place for some recreational downtime. This property features an abundance of frontage on Haney Road, scattered mature hardwood timber, and a small camp house. A seasonal creek traverses the Northern portion of the property offering a water source for the abundant wildlife. This property is in the Eupora School District and is located approximately 15 minutes from Bellefontaine. Utilities are available at Haney Road. For more information, or to schedule a showing, call Harper Day today!