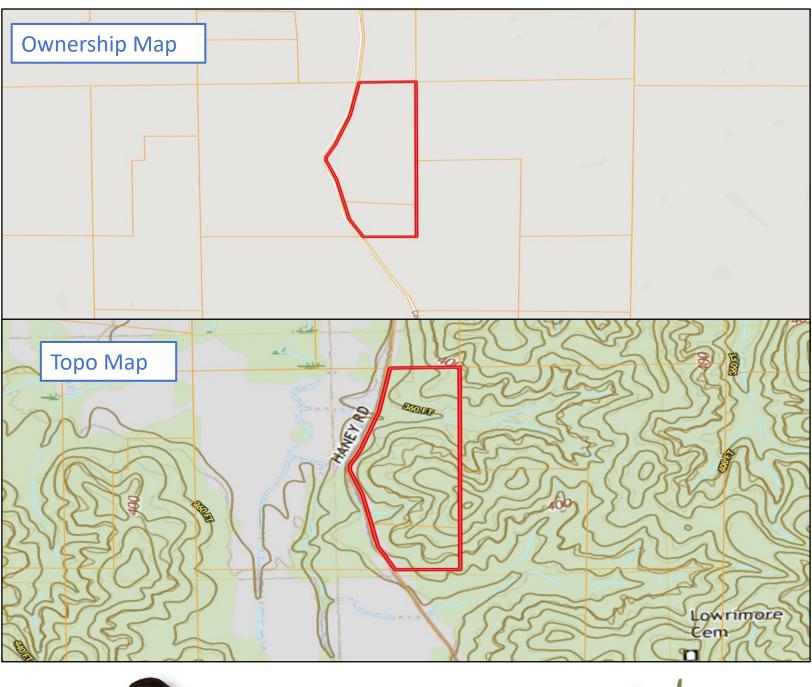

## 52+/- Acre Recreational Hunting with a Camp Webster County, MS

Looking for an affordable place to get-away? This 52+/- acre property in Webster County, MS is near the Bellefontaine community and would be the ideal place for some recreational downtime. This property features an abundance of frontage on Haney Road, scattered mature hardwood timber, and a small camp house. A seasonal creek traverses the Northern portion of the property offering a water source for the abundant wildlife. This property is in the Eupora School District and is located approximately 15 minutes from Bellefontaine. Utilities are available at Haney Road. For more information, or to schedule a showing, call Harper Day today!