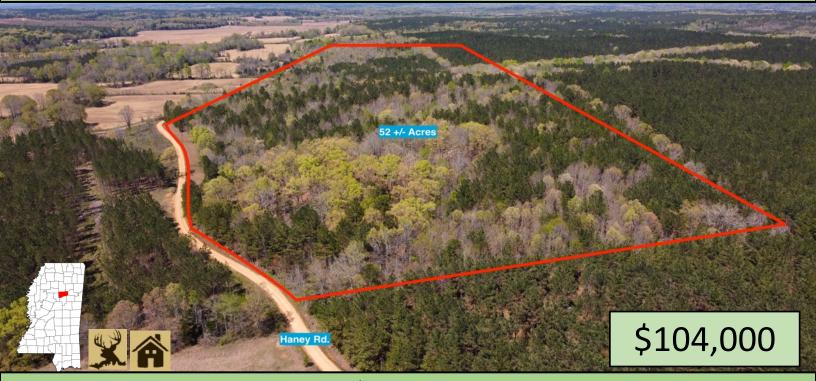

## 52+/- Acre Recreational Hunting with a Camp Webster County, MS

Looking for an affordable place to get-away? This 52+/- acre property in Webster County, MS is near the Bellefontaine community and would be the ideal place for some recreational downtime. This property features an abundance of frontage on Haney Road, scattered mature hardwood timber, and a small camp house. A seasonal creek traverses the Northern portion of the property offering a water source for the abundant wildlife. This property is in the Eupora School District and is located approximately 15 minutes from Bellefontaine. Utilities are available at Haney Road. For more information, or to schedule a showing, call Harper Day today!