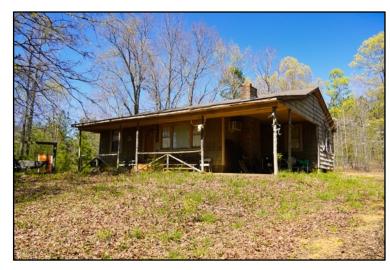

## 52+/- Acre Recreational Hunting with a Camp Webster County, MS

Looking for an affordable place to get-away? This 52+/- acre property in Webster County, MS is near the Bellefontaine community and would be the ideal place for some recreational downtime. This property features an abundance of frontage on Haney Road, scattered mature hardwood timber, and a small camp house. A seasonal creek traverses the Northern portion of the property offering a water source for the abundant wildlife. This property is in the Eupora School District and is located approximately 15 minutes from Bellefontaine. Utilities are available at Haney Road. For more information, or to schedule a showing, call Harper Day today!