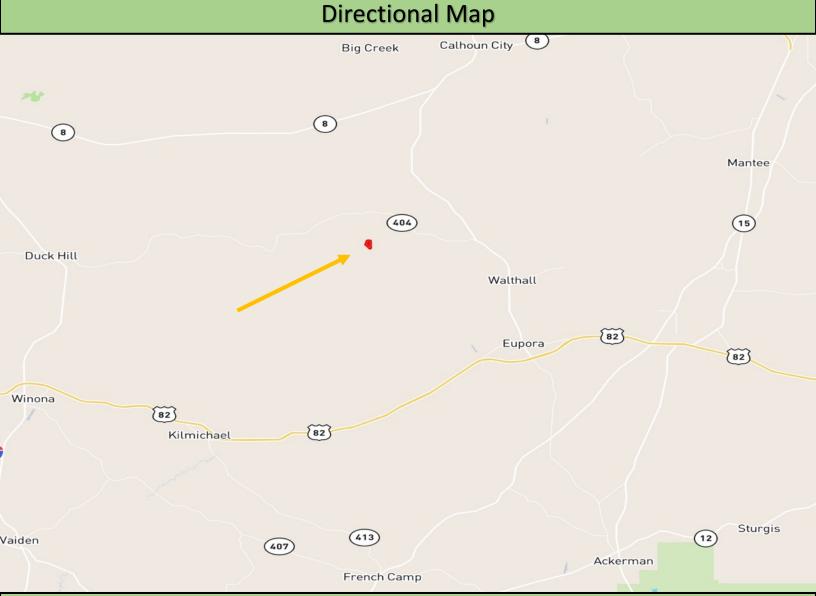

**Directions From Bellefontaine, MS:** Travel west on MS-404 W for 2.8 miles. Turn left onto Embry Road and travel 2.9 miles. Turn left onto Haney Road and travel 1.5 miles. The property will be on your right. INTRACTIVE MAP HERE