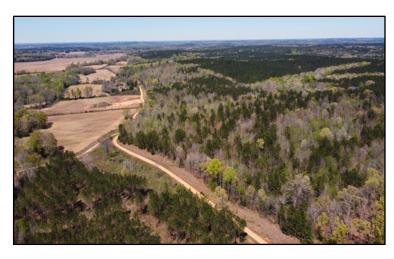

## 52+/- Acre Recreational Hunting with a Camp Webster County, MS

Looking for an affordable place to get-away? This 52+/- acre property in Webster County, MS is near the Bellefontaine community and would be the ideal place for some recreational downtime. This property features an abundance of frontage on Haney Road, scattered mature hardwood timber, and a small camp house. A seasonal creek traverses the Northern portion of the property offering a water source for the abundant wildlife. This property is in the Eupora School District and is located approximately 15 minutes from Bellefontaine. Utilities are available at Haney Road. For more information, or to schedule a showing, call Harper Day today!

## **Aerial Map**

call me today!

HARPER DAY, REALTOR®
Harper@TomSmithLand.com
662.268.6333 office | 662.694.9751 cell

TomSmithLandandHomes.com

BROKERAGES

HARPER DAY, REALTOR®
Harper@TomSmithLand.com
662.268.6333 office | 662.694.9751 cell