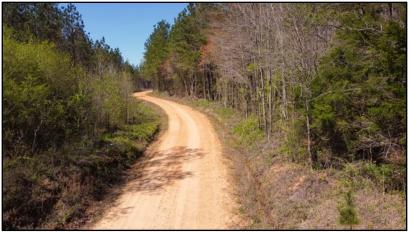

## 52+/- Acre Recreational Hunting with a Camp Webster County, MS

Looking for an affordable place to get-away? This 52+/- acre property in Webster County, MS is near the Bellefontaine community and would be the ideal place for some recreational downtime. This property features an abundance of frontage on Haney Road, scattered mature hardwood timber, and a small camp house. A seasonal creek traverses the Northern portion of the property offering a water source for the abundant wildlife. This property is in the Eupora School District and is located approximately 15 minutes from Bellefontaine. Utilities are available at Haney Road. For more information, or to schedule a showing, call Harper Day today!

**Directions From Bellefontaine, MS:** Travel west on MS-404 W for 2.8 miles. Turn left onto Embry Road and travel 2.9 miles. Turn left onto Haney Road and travel 1.5 miles. The property will be on your right. INTRACTIVE MAP HERE