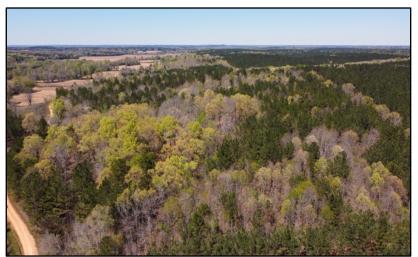

## 52+/- Acre Recreational Hunting with a Camp Webster County, MS

Looking for an affordable place to get-away? This 52+/- acre property in Webster County, MS is near the Bellefontaine community and would be the ideal place for some recreational downtime. This property features an abundance of frontage on Haney Road, scattered mature hardwood timber, and a small camp house. A seasonal creek traverses the Northern portion of the property offering a water source for the abundant wildlife. This property is in the Eupora School District and is located approximately 15 minutes from Bellefontaine. Utilities are available at Haney Road. For more information, or to schedule a showing, call Harper Day today!