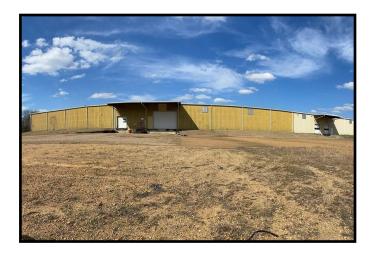

#### 120 Boyce Street Brookhaven, MS 39601

Check out this 75,000+/- square foot commercial warehouse, situated on 9.31+/- acres in Lincoln County, MS. Located in the city limits of Brookhaven, in the industrial area, this property is capable of storing/manufacturing just about anything. The building as well as the land offers multi-use opportunities for a wide variety of businesses. The property features 3-phase, 240 electric service, 2 Ingersoll Rand air compressors, trolley tracks for loading, multiple overhead gantry cranes, two spaces with multiple offices, his and hers restrooms and ample parking. Schedule an appointment with Sabrina to take a look around and let your imagination do the talking. A pre-approval letter is required for a showing. Seller will consider a lease-purchase.