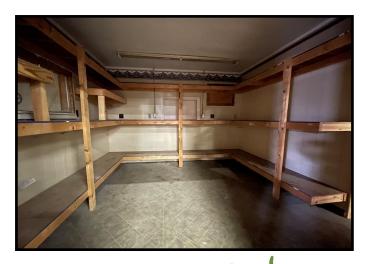

#### 120 Boyce Street Brookhaven, MS 39601

Check out this 75,000+/- square foot commercial warehouse, situated on 9.31+/- acres in Lincoln County, MS. Located in the city limits of Brookhaven, in the industrial area, this property is capable of storing/manufacturing just about anything. The building as well as the land offers multi-use opportunities for a wide variety of businesses. The property features 3-phase, 240 electric service, 2 Ingersoll Rand air compressors, trolley tracks for loading, multiple overhead gantry cranes, two spaces with multiple offices, his and hers restrooms and ample parking. Schedule an appointment with Sabrina to take a look around and let your imagination do the talking. A pre-approval letter is required for a showing. Seller will consider a lease-purchase.