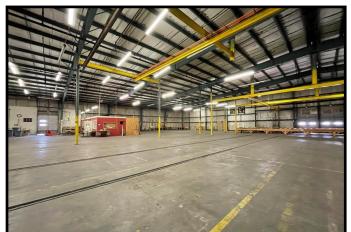

#### 120 Boyce Street Brookhaven, MS 39601

Check out this 75,000+/- square foot commercial warehouse, situated on 9.31+/- acres in Lincoln County, MS. Located in the city limits of Brookhaven, in the industrial area, this property is capable of storing/manufacturing just about anything. The building as well as the land offers multi-use opportunities for a wide variety of businesses. The property features 3-phase, 240 electric service, 2 Ingersoll Rand air compressors, trolley tracks for loading, multiple overhead gantry cranes, two spaces with multiple offices, his and hers restrooms and ample parking. Schedule an appointment with Sabrina to take a look around and let your imagination do the talking. A pre-approval letter is required for a showing. Seller will consider a lease-purchase.