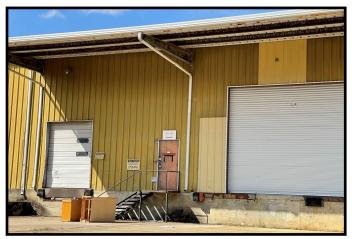

#### 120 Boyce Street Brookhaven, MS 39601

Check out this 75,000+/- square foot commercial warehouse, situated on 9.31+/- acres in Lincoln County, MS. Located in the city limits of Brookhaven, in the industrial area, this property is capable of storing/manufacturing just about anything. The building as well as the land offers multi-use opportunities for a wide variety of businesses. The property features 3-phase, 240 electric service, 2 Ingersoll Rand air compressors, trolley tracks for loading, multiple overhead gantry cranes, two spaces with multiple offices, his and hers restrooms and ample parking. Schedule an appointment with Sabrina to take a look around and let your imagination do the talking. A pre-approval letter is required for a showing. Seller will consider a lease-purchase.