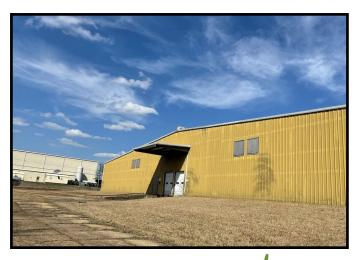

#### 120 Boyce Street Brookhaven, MS 39601

Check out this 75,000+/- square foot commercial warehouse, situated on 9.31+/- acres in Lincoln County, MS. Located in the city limits of Brookhaven, in the industrial area, this property is capable of storing/manufacturing just about anything. The building as well as the land offers multi-use opportunities for a wide variety of businesses. The property features 3-phase, 240 electric service, 2 Ingersoll Rand air compressors, trolley tracks for loading, multiple overhead gantry cranes, two spaces with multiple offices, his and hers restrooms and ample parking. Schedule an appointment with Sabrina to take a look around and let your imagination do the talking. A pre-approval letter is required for a showing. Seller will consider a lease-purchase.