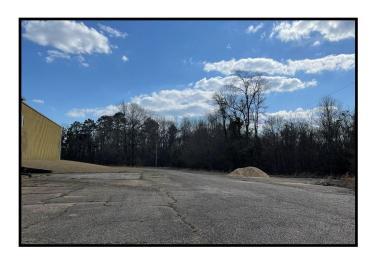

#### 120 Boyce Street Brookhaven, MS 39601

Check out this 75,000+/- square foot commercial warehouse, situated on 9.31+/- acres in Lincoln County, MS. Located in the city limits of Brookhaven, in the industrial area, this property is capable of storing/manufacturing just about anything. The building as well as the land offers multi-use opportunities for a wide variety of businesses. The property features 3-phase, 240 electric service, 2 Ingersoll Rand air compressors, trolley tracks for loading, multiple overhead gantry cranes, two spaces with multiple offices, his and hers restrooms and ample parking. Schedule an appointment with Sabrina to take a look around and let your imagination do the talking. A pre-approval letter is required for a showing. Seller will consider a lease-purchase.