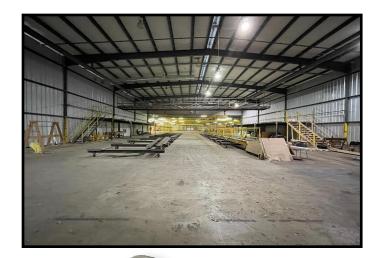

#### 120 Boyce Street Brookhaven, MS 39601

Check out this 75,000+/- square foot commercial warehouse, situated on 9.31+/- acres in Lincoln County, MS. Located in the city limits of Brookhaven, in the industrial area, this property is capable of storing/manufacturing just about anything. The building as well as the land offers multi-use opportunities for a wide variety of businesses. The property features 3-phase, 240 electric service, 2 Ingersoll Rand air compressors, trolley tracks for loading, multiple overhead gantry cranes, two spaces with multiple offices, his and hers restrooms and ample parking. Schedule an appointment with Sabrina to take a look around and let your imagination do the talking. A pre-approval letter is required for a showing. Seller will consider a lease-purchase.