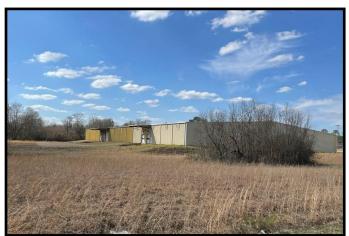

#### 120 Boyce Street Brookhaven, MS 39601

Check out this 75,000+/- square foot commercial warehouse, situated on 9.31+/- acres in Lincoln County, MS. Located in the city limits of Brookhaven, in the industrial area, this property is capable of storing/manufacturing just about anything. The building as well as the land offers multi-use opportunities for a wide variety of businesses. The property features 3-phase, 240 electric service, 2 Ingersoll Rand air compressors, trolley tracks for loading, multiple overhead gantry cranes, two spaces with multiple offices, his and hers restrooms and ample parking. Schedule an appointment with Sabrina to take a look around and let your imagination do the talking. A pre-approval letter is required for a showing. Seller will consider a lease-purchase.