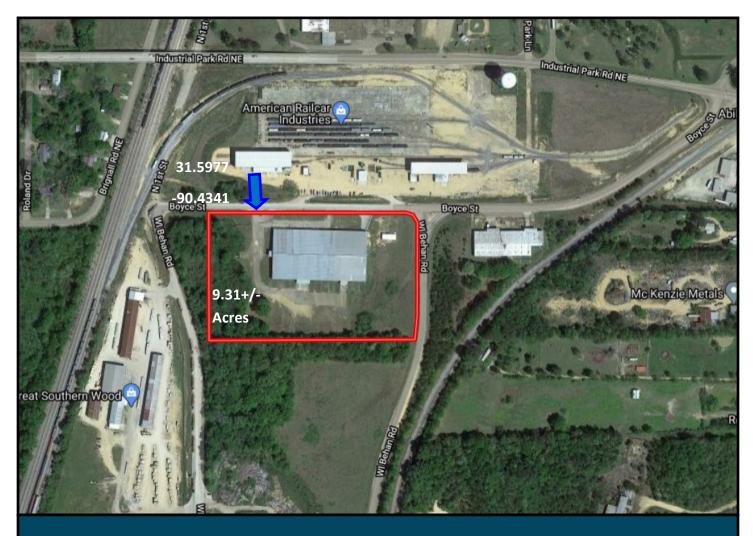

#### 120 Boyce Street Brookhaven, MS 39601

Check out this 75,000+/- square foot commercial warehouse, situated on 9.31+/- acres in Lincoln County, MS. Located in the city limits of Brookhaven, in the industrial area, this property is capable of storing/manufacturing just about anything. The building as well as the land offers multi-use opportunities for a wide variety of businesses. The property features 3-phase, 240 electric service, 2 Ingersoll Rand air compressors, trolley tracks for loading, multiple overhead gantry cranes, two spaces with multiple offices, his and hers restrooms and ample parking. Schedule an appointment with Sabrina to take a look around and let your imagination do the talking. A pre-approval letter is required for a showing. Seller will consider a lease-purchase.

<u>Directions from I-55 Exit#42 in Brookhaven, MS</u>: Go east on Industrial Park Road, go over the railroad overpass and turn South (left) on Boyce Street. The property is on the left, on the corner of Boyce Street and WL Behan Road. Address: 120 Boyce Street