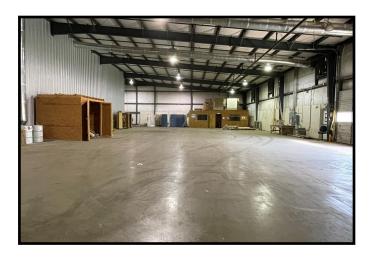

#### 120 Boyce Street Brookhaven, MS 39601

Check out this 75,000+/- square foot commercial warehouse, situated on 9.31+/- acres in Lincoln County, MS. Located in the city limits of Brookhaven, in the industrial area, this property is capable of storing/manufacturing just about anything. The building as well as the land offers multi-use opportunities for a wide variety of businesses. The property features 3-phase, 240 electric service, 2 Ingersoll Rand air compressors, trolley tracks for loading, multiple overhead gantry cranes, two spaces with multiple offices, his and hers restrooms and ample parking. Schedule an appointment with Sabrina to take a look around and let your imagination do the talking. A pre-approval letter is required for a showing. Seller will consider a lease-purchase.