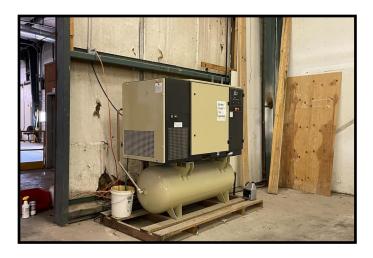

#### 120 Boyce Street Brookhaven, MS 39601

Check out this 75,000+/- square foot commercial warehouse, situated on 9.31+/- acres in Lincoln County, MS. Located in the city limits of Brookhaven, in the industrial area, this property is capable of storing/manufacturing just about anything. The building as well as the land offers multi-use opportunities for a wide variety of businesses. The property features 3-phase, 240 electric service, 2 Ingersoll Rand air compressors, trolley tracks for loading, multiple overhead gantry cranes, two spaces with multiple offices, his and hers restrooms and ample parking. Schedule an appointment with Sabrina to take a look around and let your imagination do the talking. A pre-approval letter is required for a showing. Seller will consider a lease-purchase.