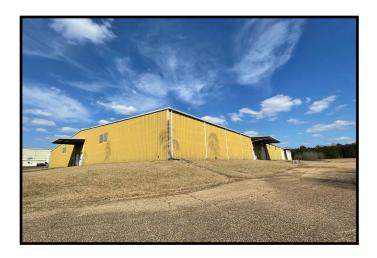

#### 120 Boyce Street Brookhaven, MS 39601

Check out this 75,000+/- square foot commercial warehouse, situated on 9.31+/- acres in Lincoln County, MS. Located in the city limits of Brookhaven, in the industrial area, this property is capable of storing/manufacturing just about anything. The building as well as the land offers multi-use opportunities for a wide variety of businesses. The property features 3-phase, 240 electric service, 2 Ingersoll Rand air compressors, trolley tracks for loading, multiple overhead gantry cranes, two spaces with multiple offices, his and hers restrooms and ample parking. Schedule an appointment with Sabrina to take a look around and let your imagination do the talking. A pre-approval letter is required for a showing. Seller will consider a lease-purchase.