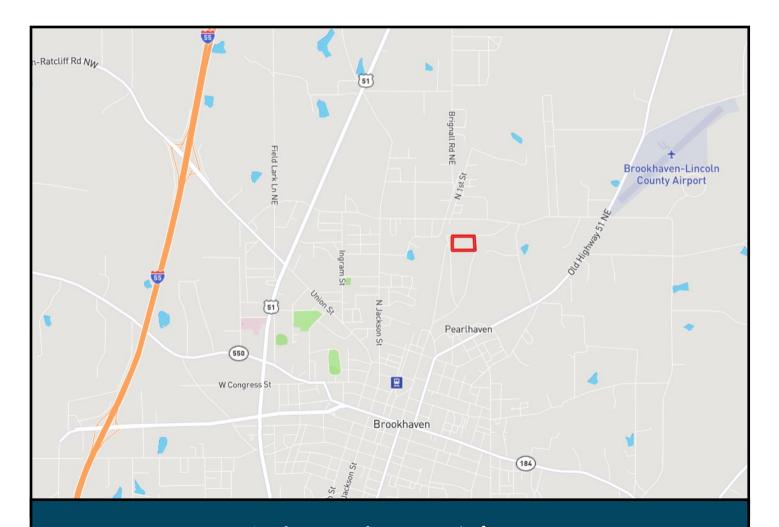

# Directional Map

<u>Directions from I-55 Exit#42 in Brookhaven, MS</u>: Go east on Industrial Park Road, go over the railroad overpass and turn South (left) on Boyce Street. The property is on the left, on the corner of Boyce Street and WL Behan Road.

<u>Directions from I-55 Exit#42 in Brookhaven, MS</u>: Go east on Industrial Park Road, go over the railroad overpass and turn South (left) on Boyce Street. The property is on the left, on the corner of Boyce Street and WL Behan Road. Address: 120 Boyce Street