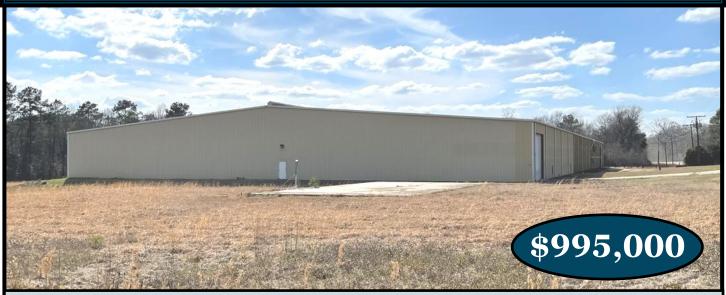

#### 120 Boyce Street Brookhaven, MS 39601

Check out this 75,000+/- square foot commercial warehouse, situated on 9.31+/- acres in Lincoln County, MS. Located in the city limits of Brookhaven, in the industrial area, this property is capable of storing/manufacturing just about anything. The building as well as the land offers multi-use opportunities for a wide variety of businesses. The property features 3-phase, 240 electric service, 2 Ingersoll Rand air compressors, trolley tracks for loading, multiple overhead gantry cranes, two spaces with multiple offices, his and hers restrooms and ample parking. Schedule an appointment with Sabrina to take a look around and let your imagination do the talking. A pre-approval letter is required for a showing. Seller will consider a lease-purchase.