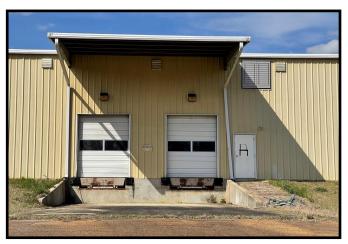

#### 120 Boyce Street Brookhaven, MS 39601

Check out this 75,000+/- square foot commercial warehouse, situated on 9.31+/- acres in Lincoln County, MS. Located in the city limits of Brookhaven, in the industrial area, this property is capable of storing/manufacturing just about anything. The building as well as the land offers multi-use opportunities for a wide variety of businesses. The property features 3-phase, 240 electric service, 2 Ingersoll Rand air compressors, trolley tracks for loading, multiple overhead gantry cranes, two spaces with multiple offices, his and hers restrooms and ample parking. Schedule an appointment with Sabrina to take a look around and let your imagination do the talking. A pre-approval letter is required for a showing. Seller will consider a lease-purchase.