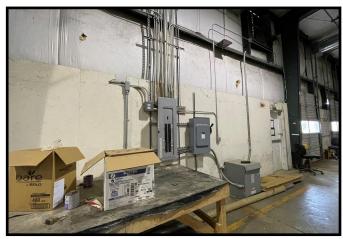

#### 120 Boyce Street Brookhaven, MS 39601

Check out this 75,000+/- square foot commercial warehouse, situated on 9.31+/- acres in Lincoln County, MS. Located in the city limits of Brookhaven, in the industrial area, this property is capable of storing/manufacturing just about anything. The building as well as the land offers multi-use opportunities for a wide variety of businesses. The property features 3-phase, 240 electric service, 2 Ingersoll Rand air compressors, trolley tracks for loading, multiple overhead gantry cranes, two spaces with multiple offices, his and hers restrooms and ample parking. Schedule an appointment with Sabrina to take a look around and let your imagination do the talking. A pre-approval letter is required for a showing. Seller will consider a lease-purchase.