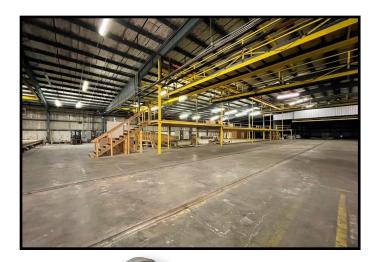

#### 120 Boyce Street Brookhaven, MS 39601

Check out this 75,000+/- square foot commercial warehouse, situated on 9.31+/- acres in Lincoln County, MS. Located in the city limits of Brookhaven, in the industrial area, this property is capable of storing/manufacturing just about anything. The building as well as the land offers multi-use opportunities for a wide variety of businesses. The property features 3-phase, 240 electric service, 2 Ingersoll Rand air compressors, trolley tracks for loading, multiple overhead gantry cranes, two spaces with multiple offices, his and hers restrooms and ample parking. Schedule an appointment with Sabrina to take a look around and let your imagination do the talking. A pre-approval letter is required for a showing. Seller will consider a lease-purchase.