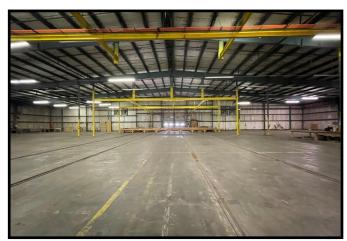

#### 120 Boyce Street Brookhaven, MS 39601

Check out this 75,000+/- square foot commercial warehouse, situated on 9.31+/- acres in Lincoln County, MS. Located in the city limits of Brookhaven, in the industrial area, this property is capable of storing/manufacturing just about anything. The building as well as the land offers multi-use opportunities for a wide variety of businesses. The property features 3-phase, 240 electric service, 2 Ingersoll Rand air compressors, trolley tracks for loading, multiple overhead gantry cranes, two spaces with multiple offices, his and hers restrooms and ample parking. Schedule an appointment with Sabrina to take a look around and let your imagination do the talking. A pre-approval letter is required for a showing. Seller will consider a lease-purchase.