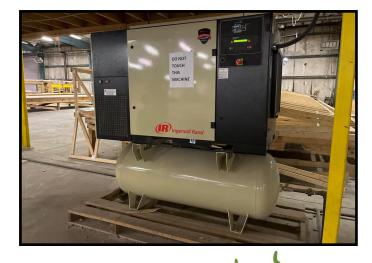

#### 120 Boyce Street Brookhaven, MS 39601

Check out this 75,000+/- square foot commercial warehouse, situated on 9.31+/- acres in Lincoln County, MS. Located in the city limits of Brookhaven, in the industrial area, this property is capable of storing/manufacturing just about anything. The building as well as the land offers multi-use opportunities for a wide variety of businesses. The property features 3-phase, 240 electric service, 2 Ingersoll Rand air compressors, trolley tracks for loading, multiple overhead gantry cranes, two spaces with multiple offices, his and hers restrooms and ample parking. Schedule an appointment with Sabrina to take a look around and let your imagination do the talking. A pre-approval letter is required for a showing. Seller will consider a lease-purchase.