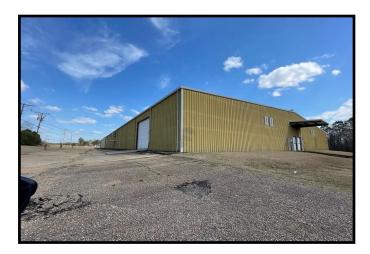

#### 120 Boyce Street Brookhaven, MS 39601

Check out this 75,000+/- square foot commercial warehouse, situated on 9.31+/- acres in Lincoln County, MS. Located in the city limits of Brookhaven, in the industrial area, this property is capable of storing/manufacturing just about anything. The building as well as the land offers multi-use opportunities for a wide variety of businesses. The property features 3-phase, 240 electric service, 2 Ingersoll Rand air compressors, trolley tracks for loading, multiple overhead gantry cranes, two spaces with multiple offices, his and hers restrooms and ample parking. Schedule an appointment with Sabrina to take a look around and let your imagination do the talking. A pre-approval letter is required for a showing. Seller will consider a lease-purchase.