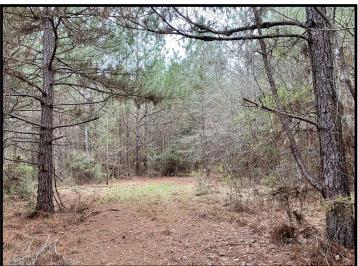

#### 47 Mose Hillard Sontag, MS 39665

Looking for a hunting tract in Lincoln County, MS? Be sure to consider this heavily wooded 40+/- acre parcel consisting primarily of 13+/- year old pine with some hardwoods. Abundant whitetail sign can be seen throughout this tract located in Sontag, only 8.5 miles from Lake Lincoln State Park. Food plots are located on each end of the property and an established trail system is in place. Power is on site and available through Southern Pine EPA. The property is accessible on two sides through deeded easements. Call Blake today to schedule a viewing!