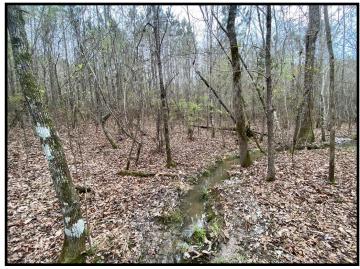

#### 47 Mose Hillard Sontag, MS 39665

Looking for a hunting tract in Lincoln County, MS? Be sure to consider this heavily wooded 40+/- acre parcel consisting primarily of 13+/- year old pine with some hardwoods. Abundant whitetail sign can be seen throughout this tract located in Sontag, only 8.5 miles from Lake Lincoln State Park. Food plots are located on each end of the property and an established trail system is in place. Power is on site and available through Southern Pine EPA. The property is accessible on two sides through deeded easements. Call Blake today to schedule a viewing!