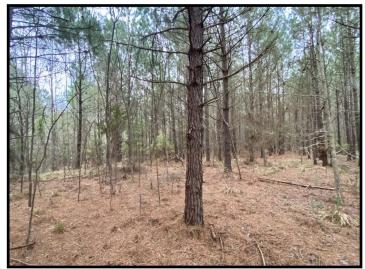

#### 47 Mose Hillard Sontag, MS 39665

Looking for a hunting tract in Lincoln County, MS? Be sure to consider this heavily wooded 40+/- acre parcel consisting primarily of 13+/- year old pine with some hardwoods. Abundant whitetail sign can be seen throughout this tract located in Sontag, only 8.5 miles from Lake Lincoln State Park. Food plots are located on each end of the property and an established trail system is in place. Power is on site and available through Southern Pine EPA. The property is accessible on two sides through deeded easements. Call Blake today to schedule a viewing!