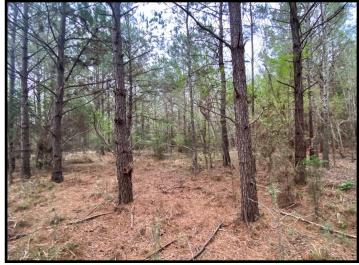

#### 47 Mose Hillard Sontag, MS 39665

Looking for a hunting tract in Lincoln County, MS? Be sure to consider this heavily wooded 40+/- acre parcel consisting primarily of 13+/- year old pine with some hardwoods. Abundant whitetail sign can be seen throughout this tract located in Sontag, only 8.5 miles from Lake Lincoln State Park. Food plots are located on each end of the property and an established trail system is in place. Power is on site and available through Southern Pine EPA. The property is accessible on two sides through deeded easements. Call Blake today to schedule a viewing!