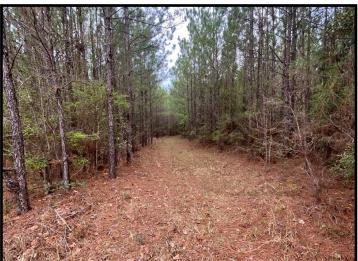

#### 47 Mose Hillard Sontag, MS 39665

Looking for a hunting tract in Lincoln County, MS? Be sure to consider this heavily wooded 40+/- acre parcel consisting primarily of 13+/- year old pine with some hardwoods. Abundant whitetail sign can be seen throughout this tract located in Sontag, only 8.5 miles from Lake Lincoln State Park. Food plots are located on each end of the property and an established trail system is in place. Power is on site and available through Southern Pine EPA. The property is accessible on two sides through deeded easements. Call Blake today to schedule a viewing!