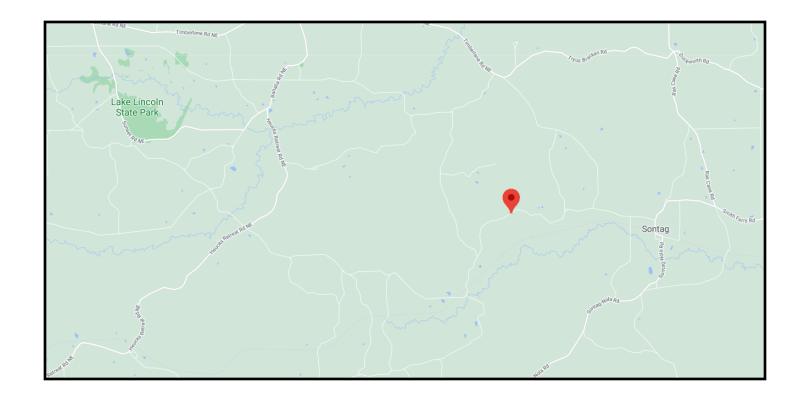

Directions from Lake Lincoln State Park in Wesson, MS: Travel southeast on Sunset Road NE toward Sunset Road Extended NE for 0.1 miles. Turn right onto Sunset Road Extended NE for 0.1 miles. Turn left onto Mission Hill Road NE traveling for 2.3 miles. Continue onto International Rd NE for 3.9 miles. Continue onto Pipeline Lane NE for 0.7 miles. Turn right to stay on Pipeline Lane NE for 0.8 miles. Continue onto Mose Hilliard Road for 0.2 miles and the entrance will be on your left

### Directional Map

Directions from Lake Lincoln State Park in Wesson, MS: Travel southeast on Sunset Road NE toward Sunset Road Extended NE for 0.1 miles. Turn right onto Sunset Road Extended NE for 0.1 miles. Turn left onto Mission Hill Road NE traveling for 2.3 miles. Continue onto International Rd NE for 3.9 miles. Continue onto Pipeline Lane NE for 0.7 miles. Turn right to stay on Pipeline Lane NE for 0.8 miles. Continue onto Mose Hilliard Road for 0.2 miles and the entrance will be on your left.