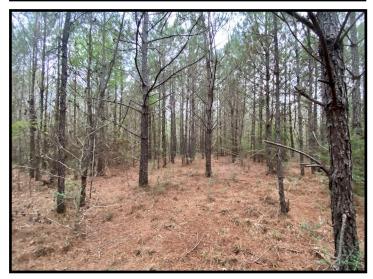

#### 47 Mose Hillard Sontag, MS 39665

Looking for a hunting tract in Lincoln County, MS? Be sure to consider this heavily wooded 40+/- acre parcel consisting primarily of 13+/- year old pine with some hardwoods. Abundant whitetail sign can be seen throughout this tract located in Sontag, only 8.5 miles from Lake Lincoln State Park. Food plots are located on each end of the property and an established trail system is in place. Power is on site and available through Southern Pine EPA. The property is accessible on two sides through deeded easements. Call Blake today to schedule a viewing!