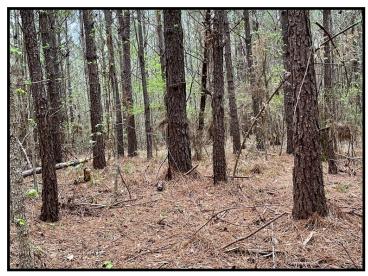

#### 47 Mose Hillard Sontag, MS 39665

Looking for a hunting tract in Lincoln County, MS? Be sure to consider this heavily wooded 40+/- acre parcel consisting primarily of 13+/- year old pine with some hardwoods. Abundant whitetail sign can be seen throughout this tract located in Sontag, only 8.5 miles from Lake Lincoln State Park. Food plots are located on each end of the property and an established trail system is in place. Power is on site and available through Southern Pine EPA. The property is accessible on two sides through deeded easements. Call Blake today to schedule a viewing!