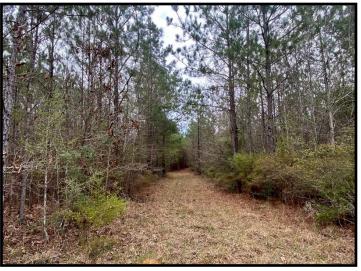

#### 47 Mose Hillard Sontag, MS 39665

Looking for a hunting tract in Lincoln County, MS? Be sure to consider this heavily wooded 40+/- acre parcel consisting primarily of 13+/- year old pine with some hardwoods. Abundant whitetail sign can be seen throughout this tract located in Sontag, only 8.5 miles from Lake Lincoln State Park. Food plots are located on each end of the property and an established trail system is in place. Power is on site and available through Southern Pine EPA. The property is accessible on two sides through deeded easements. Call Blake today to schedule a viewing!