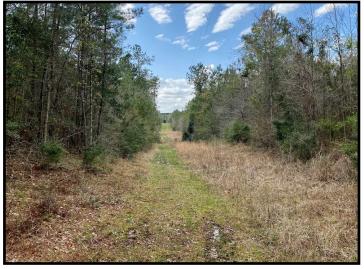

#### 47 Mose Hillard Sontag, MS 39665

Looking for a hunting tract in Lincoln County, MS? Be sure to consider this heavily wooded 40+/- acre parcel consisting primarily of 13+/- year old pine with some hardwoods. Abundant whitetail sign can be seen throughout this tract located in Sontag, only 8.5 miles from Lake Lincoln State Park. Food plots are located on each end of the property and an established trail system is in place. Power is on site and available through Southern Pine EPA. The property is accessible on two sides through deeded easements. Call Blake today to schedule a viewing!