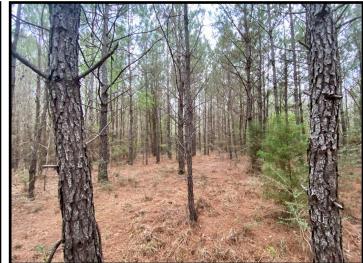

#### 47 Mose Hillard Sontag, MS 39665

Looking for a hunting tract in Lincoln County, MS? Be sure to consider this heavily wooded 40+/- acre parcel consisting primarily of 13+/- year old pine with some hardwoods. Abundant whitetail sign can be seen throughout this tract located in Sontag, only 8.5 miles from Lake Lincoln State Park. Food plots are located on each end of the property and an established trail system is in place. Power is on site and available through Southern Pine EPA. The property is accessible on two sides through deeded easements. Call Blake today to schedule a viewing!