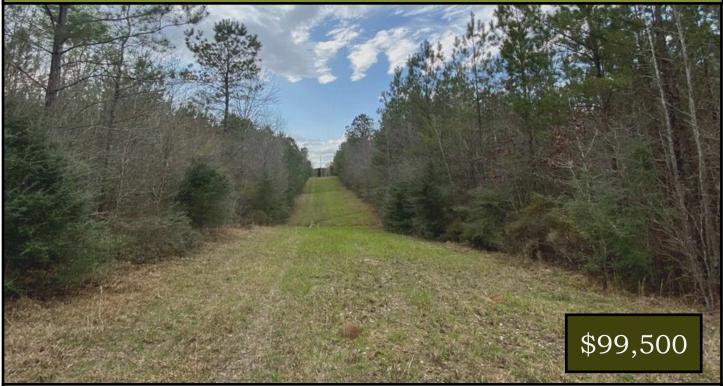

#### Heavily Wooded 40+/- Acre Hunting Tract Lincoln County, MS

#### 47 Mose Hillard Sontag, MS 39665

Looking for a hunting tract in Lincoln County, MS? Be sure to consider this heavily wooded 40+/- acre parcel consisting primarily of 13+/- year old pine with some hardwoods. Abundant whitetail sign can be seen throughout this tract located in Sontag, only 8.5 miles from Lake Lincoln State Park. Food plots are located on each end of the property and an established trail system is in place. Power is on site and available through Southern Pine EPA. The property is accessible on two sides through deeded easements. Call Blake today to schedule a viewing!