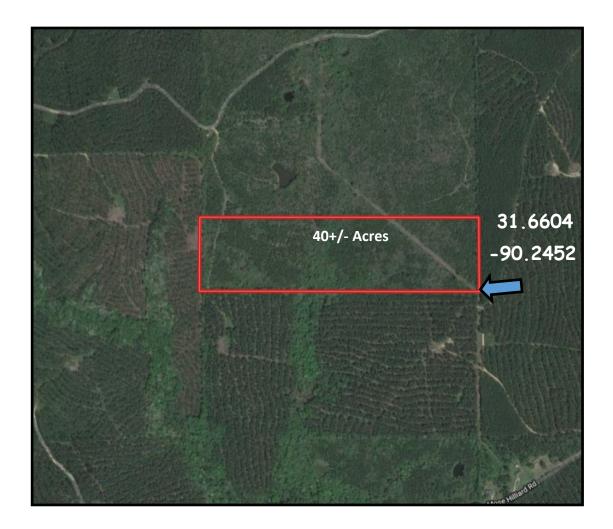

to schedule a viewing!

Directions from Lake Lincoln State Park in Wesson, MS: Travel southeast on Sunset Road NE toward Sunset Road Extended NE for 0.1 miles. Turn right onto Sunset Road Extended NE for 0.1 miles. Turn left onto Mission Hill Road NE traveling for 2.3 miles. Continue onto International Rd NE for 3.9 miles. Continue onto Pipeline Lane NE for 0.7 miles. Turn right to stay on Pipeline Lane NE for 0.8 miles. Continue onto Mose Hilliard Road for 0.2 miles and the entrance will be on your left

















**BLAKE SASSER**, REALTOR® Blake@TomSmithLand.com 601.990.5070 office | 601-757-5027 cell LAND AND HOMES
Expect More. Get More.















**BLAKE SASSER**, REALTOR® Blake@TomSmithLand.com 601.990.5070 office | 601-757-5027 cell LAND AND HOMES
Expect More. Get More.



Aerial Map



### Flood Map



BLAKE SASSER, REALTOR®
Blake@TomSmithLand.com
601.990.5070 office | 601-757-5027 cell





## Ownership Map

Topo Map





**BLAKE SASSER**, REALTOR® Blake@TomSmithLand.com 601.990.5070 office | 601-757-5027 cell





### Directional Map

Directions from Lake Lincoln State Park in Wesson, MS: Travel southeast on Sunset Road NE toward Sunset Road Extended NE for 0.1 miles. Turn right onto Sunset Road Extended NE for 0.1 miles. Turn left onto Mission Hill Road NE traveling for 2.3 miles. Continue onto International Rd NE for 3.9 miles. Continue onto Pipeline Lane NE for 0.7 miles. Turn right to stay on Pipeline Lane NE for 0.8 miles. Continue onto Mose Hilliard Road for 0.2 miles and the entrance will be on your left.



BLAKE SASSER, REALTOR® Blake@TomSmithL