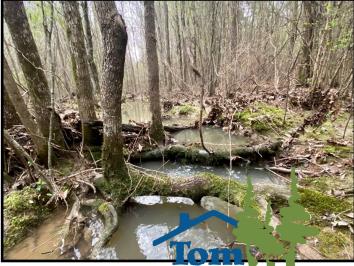

#### 47 Mose Hillard Sontag, MS 39665

Looking for a hunting tract in Lincoln County, MS? Be sure to consider this heavily wooded 40+/- acre parcel consisting primarily of 13+/- year old pine with some hardwoods. Abundant whitetail sign can be seen throughout this tract located in Sontag, only 8.5 miles from Lake Lincoln State Park. Food plots are located on each end of the property and an established trail system is in place. Power is on site and available through Southern Pine EPA. The property is accessible on two sides through deeded easements. Call Blake today to schedule a viewing!