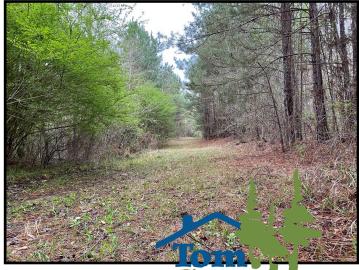

#### Heavily Wooded 40+/- Acre Hunting Tract Lincoln County, MS

#### 47 Mose Hillard Sontag, MS 39665

Looking for a hunting tract in Lincoln County, MS? Be sure to consider this heavily wooded 40+/- acre parcel consisting primarily of 13+/- year old pine with some hardwoods. Abundant whitetail sign can be seen throughout this tract located in Sontag, only 8.5 miles from Lake Lincoln State Park. Food plots are located on each end of the property and an established trail system is in place. Power is on site and available through Southern Pine EPA. The property is accessible on two sides through deeded easements. Call Blake today to schedule a viewing!