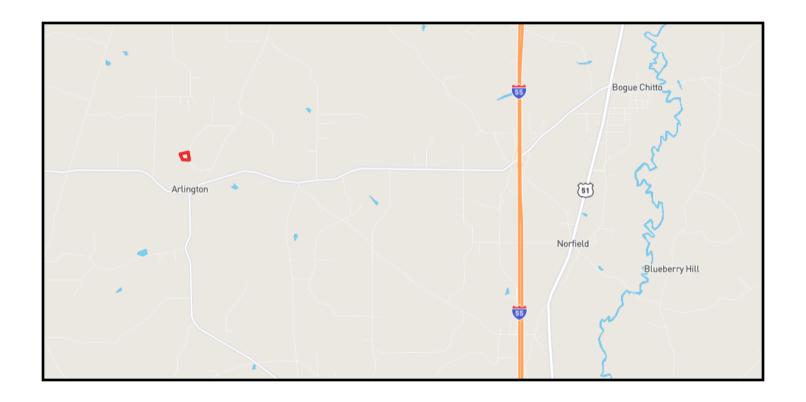

<u>Directions from Interstate 55 at exit 30 in Bogue Chitto, MS</u>: Travel west on Bogue Chitto Road SW for 4.5 miles. Make a sharp right onto Arlington Drive SW traveling for 0.3 miles. Turn left onto Traci Loop traveling for 0.4 miles and the destination will be on the left.

#### Directional Map

<u>Directions from Interstate 55 at exit 30 in Bogue Chitto, MS</u>: Travel west on Bogue Chitto Road SW for 4.5 miles. Make a sharp right onto Arlington Drive SW traveling for 0.3 miles. Turn left onto Traci Loop traveling for 0.4 miles and the destination will be on the left.