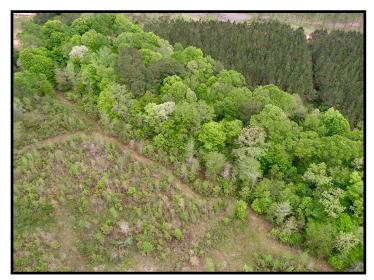

# 6+/- Acre Home Site in the West Lincoln School District Lincoln County, MS

Have you been searching for the perfect place to build your dream home in Lincoln county, MS? This 6+/- acre parcel, in the highly sought after West Lincoln School District, is located within ten minutes of both the school and Interstate 55. Towering hardwoods can be seen along the seasonal creek that runs through the property, with the remaining acreage consisting of 10+/- year old planted pines and natural regrowth. Community water and power are on site. Certain restricts are in place that state no mobile homes, and a minimum 1,600 heated square foot building restriction. Call Blake today to schedule a viewing!