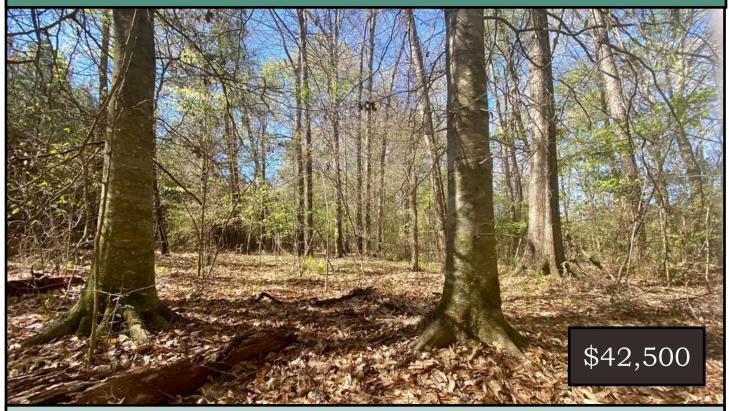

# 6+/- Acre Home Site in the West Lincoln School District Lincoln County, MS

Have you been searching for the perfect place to build your dream home in Lincoln county, MS? This 6+/- acre parcel, in the highly sought after West Lincoln School District, is located within ten minutes of both the school and Interstate 55. Towering hardwoods can be seen along the seasonal creek that runs through the property, with the remaining acreage consisting of 10+/- year old planted pines and natural regrowth. Community water and power are on site. Certain restricts are in place that state no mobile homes, and a minimum 1,600 heated square foot building restriction. Call Blake today to schedule a viewing!