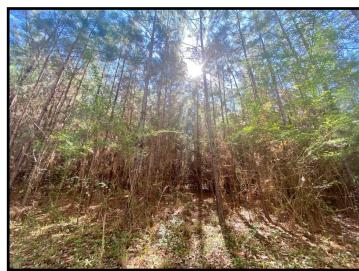

# 6+/- Acre Home Site in the West Lincoln School District Lincoln County, MS

Have you been searching for the perfect place to build your dream home in Lincoln county, MS? This 6+/- acre parcel, in the highly sought after West Lincoln School District, is located within ten minutes of both the school and Interstate 55. Towering hardwoods can be seen along the seasonal creek that runs through the property, with the remaining acreage consisting of 10+/- year old planted pines and natural regrowth. Community water and power are on site. Certain restricts are in place that state no mobile homes, and a minimum 1,600 heated square foot building restriction. Call Blake today to schedule a viewing!