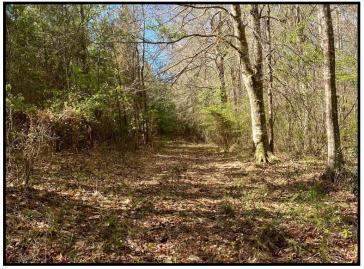

# 6+/- Acre Home Site in the West Lincoln School District Lincoln County, MS

Have you been searching for the perfect place to build your dream home in Lincoln county, MS? This 6+/- acre parcel, in the highly sought after West Lincoln School District, is located within ten minutes of both the school and Interstate 55. Towering hardwoods can be seen along the seasonal creek that runs through the property, with the remaining acreage consisting of 10+/- year old planted pines and natural regrowth. Community water and power are on site. Certain restricts are in place that state no mobile homes, and a minimum 1,600 heated square foot building restriction. Call Blake today to schedule a viewing!