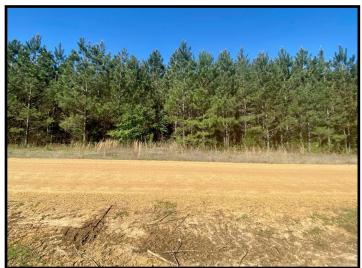

# 6+/- Acre Home Site in the West Lincoln School District Lincoln County, MS

Have you been searching for the perfect place to build your dream home in Lincoln county, MS? This 6+/- acre parcel, in the highly sought after West Lincoln School District, is located within ten minutes of both the school and Interstate 55. Towering hardwoods can be seen along the seasonal creek that runs through the property, with the remaining acreage consisting of 10+/- year old planted pines and natural regrowth. Community water and power are on site. Certain restricts are in place that state no mobile homes, and a minimum 1,600 heated square foot building restriction. Call Blake today to schedule a viewing!