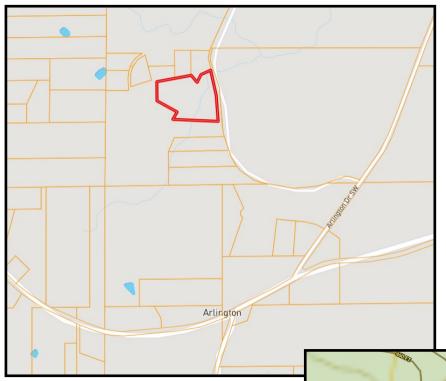

# 6+/- Acre Home Site in the West Lincoln School District Lincoln County, MS

Have you been searching for the perfect place to build your dream home in Lincoln county, MS? This 6+/- acre parcel, in the highly sought after West Lincoln School District, is located within ten minutes of both the school and Interstate 55. Towering hardwoods can be seen along the seasonal creek that runs through the property, with the remaining acreage consisting of 10+/- year old planted pines and natural regrowth. Community water and power are on site. Certain restricts are in place that state no mobile homes, and a minimum 1,600 heated square foot building restriction. Call Blake today to schedule a viewing!

**BLAKE SASSER**, REALTOR® Blake@TomSmithLand.com 601.990.5070 office | 601-757-5027 cell

**HOMES**Expect More. Get More.

Aerial Map