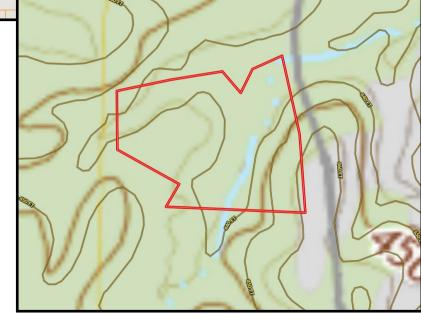

# 6+/- Acre Home Site in the West Lincoln School District Lincoln County, MS

Have you been searching for the perfect place to build your dream home in Lincoln county, MS? This 6+/- acre parcel, in the highly sought after West Lincoln School District, is located within ten minutes of both the school and Interstate 55. Towering hardwoods can be seen along the seasonal creek that runs through the property, with the remaining acreage consisting of 10+/- year old planted pines and natural regrowth. Community water and power are on site. Certain restricts are in place that state no mobile homes, and a minimum 1,600 heated square foot building restriction. Call Blake today to schedule a viewing!

### Flood Map

**BLAKE SASSER**, REALTOR® Blake@TomSmithLand.com 601.990.5070 office | 601-757-5027 cell

Ownership Map

Topo Map

BLAKE SASSER, REALTOR®
Blake@TomSmithLand.com
601.990.5070 office | 601-757-5027 cell