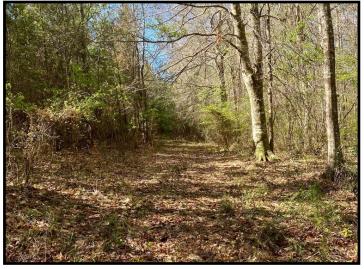

# 6+/- Acre Home Site in the West Lincoln School District Lincoln County, MS

Have you been searching for the perfect place to build your dream home in Lincoln county, MS? This 6+/- acre parcel, in the highly sought after West Lincoln School District, is located within ten minutes of both the school and Interstate 55. Towering hardwoods can be seen along the seasonal creek that runs through the property, with the remaining acreage consisting of 10+/- year old planted pines and natural regrowth. Community water and power are on site. Certain restricts are in place that state no mobile homes, and a minimum 1,600 heated square foot building restriction. Call Blake today to schedule a viewing!