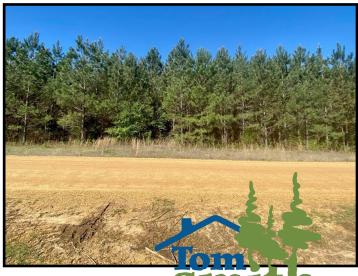

# 6+/- Acre Home Site in the West Lincoln School District Lincoln County, MS

Have you been searching for the perfect place to build your dream home in Lincoln county, MS? This 6+/- acre parcel, in the highly sought after West Lincoln School District, is located within ten minutes of both the school and Interstate 55. Towering hardwoods can be seen along the seasonal creek that runs through the property, with the remaining acreage consisting of 10+/- year old planted pines and natural regrowth. Community water and power are on site. Certain restricts are in place that state no mobile homes, and a minimum 1,600 heated square foot building restriction. Call Blake today to schedule a viewing!