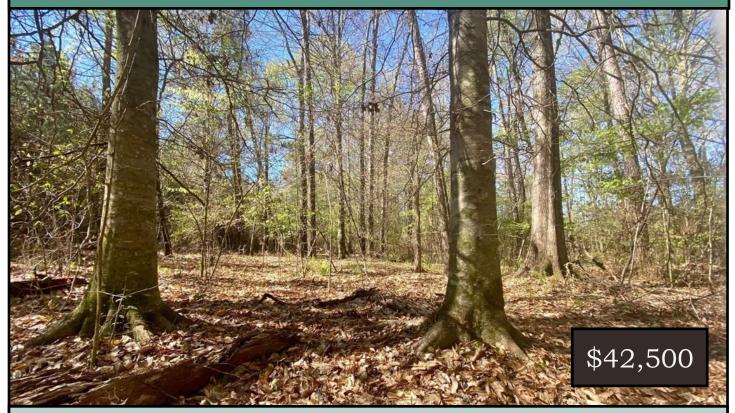

# 6+/- Acre Home Site in the West Lincoln School District Lincoln County, MS

Have you been searching for the perfect place to build your dream home in Lincoln county, MS? This 6+/- acre parcel, in the highly sought after West Lincoln School District, is located within ten minutes of both the school and Interstate 55. Towering hardwoods can be seen along the seasonal creek that runs through the property, with the remaining acreage consisting of 10+/- year old planted pines and natural regrowth. Community water and power are on site. Certain restricts are in place that state no mobile homes, and a minimum 1,600 heated square foot building restriction. Call Blake today to schedule a viewing!