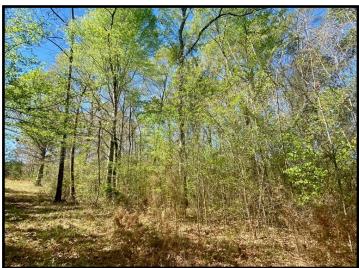

# 6+/- Acre Home Site in the West Lincoln School District Lincoln County, MS

Have you been searching for the perfect place to build your dream home in Lincoln county, MS? This 6+/- acre parcel, in the highly sought after West Lincoln School District, is located within ten minutes of both the school and Interstate 55. Towering hardwoods can be seen along the seasonal creek that runs through the property, with the remaining acreage consisting of 10+/- year old planted pines and natural regrowth. Community water and power are on site. Certain restricts are in place that state no mobile homes, and a minimum 1,600 heated square foot building restriction. Call Blake today to schedule a viewing!