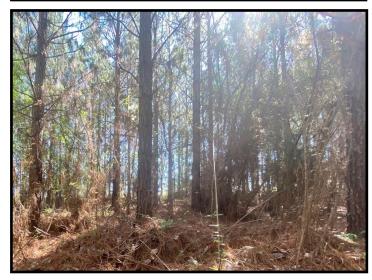

# 6+/- Acre Home Site in the West Lincoln School District Lincoln County, MS

Have you been searching for the perfect place to build your dream home in Lincoln county, MS? This 6+/- acre parcel, in the highly sought after West Lincoln School District, is located within ten minutes of both the school and Interstate 55. Towering hardwoods can be seen along the seasonal creek that runs through the property, with the remaining acreage consisting of 10+/- year old planted pines and natural regrowth. Community water and power are on site. Certain restricts are in place that state no mobile homes, and a minimum 1,600 heated square foot building restriction. Call Blake today to schedule a viewing!