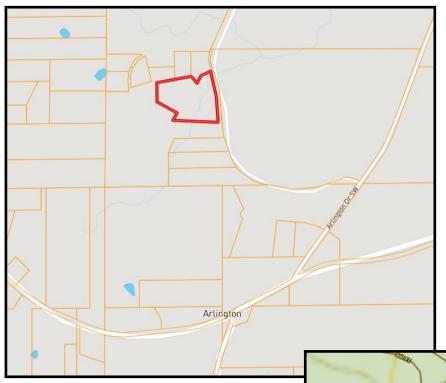

#### Directional Map

<u>Directions from Interstate 55 at exit 30 in Bogue Chitto, MS</u>: Travel west on Bogue Chitto Road SW for 4.5 miles. Make a sharp right onto Arlington Drive SW traveling for 0.3 miles. Turn left onto Traci Loop traveling for 0.4 miles and the destination will be on the left.