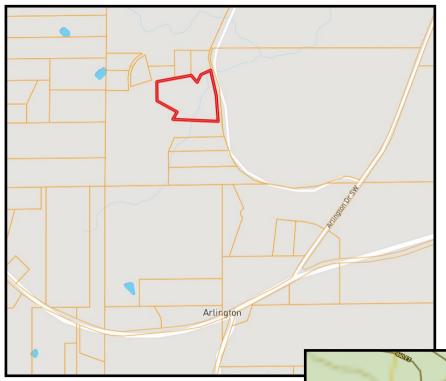

## Directional Map

<u>Directions from Interstate 55 at exit 30 in Bogue Chitto, MS</u>: Travel west on Bogue Chitto Road SW for 4.5 miles. Make a sharp right onto Arlington Drive SW traveling for 0.3 miles. Turn left onto Traci Loop traveling for 0.4 miles and the destination will be on the left.

<u>Directions from Interstate 55 at exit 30 in Bogue Chitto, MS</u>: Travel west on Bogue Chitto Road SW for 4.5 miles. Make a sharp right onto Arlington Drive SW traveling for 0.3 miles. Turn left onto Traci Loop traveling for 0.4 miles and the destination will be on the left.