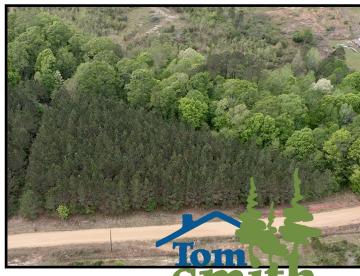

#### 6+/- Acre Home Site in the West Lincoln School District Lincoln County, MS

Have you been searching for the perfect place to build your dream home in Lincoln county, MS? This 6+/- acre parcel, in the highly sought after West Lincoln School District, is located within ten minutes of both the school and Interstate 55. Towering hardwoods can be seen along the seasonal creek that runs through the property, with the remaining acreage consisting of 10+/- year old planted pines and natural regrowth. Community water and power are on site. Certain restricts are in place that state no mobile homes, and a minimum 1,600 heated square foot building restriction. Call Blake today to schedule a viewing!