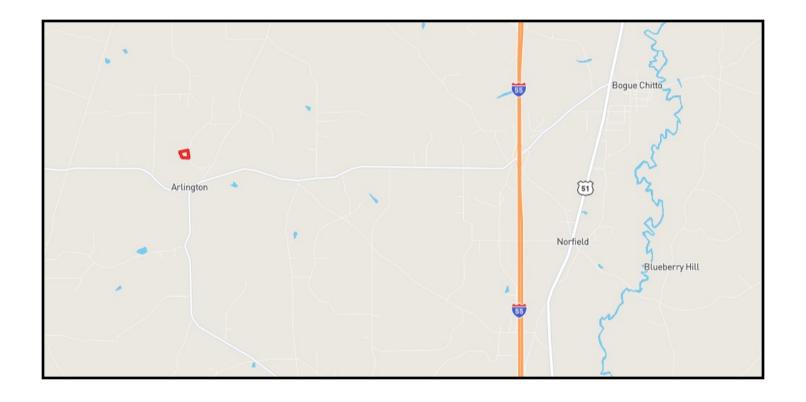

<u>Directions from Interstate 55 at exit 30 in Bogue Chitto, MS</u>: Travel west on Bogue Chitto Road SW for 4.5 miles. Make a sharp right onto Arlington Drive SW traveling for 0.3 miles. Turn left onto Traci Loop traveling for 0.4 miles and the destination will be on the left.

## Directional Map

<u>Directions from Interstate 55 at exit 30 in Bogue Chitto, MS</u>: Travel west on Bogue Chitto Road SW for 4.5 miles. Make a sharp right onto Arlington Drive SW traveling for 0.3 miles. Turn left onto Traci Loop traveling for 0.4 miles and the destination will be on the left.