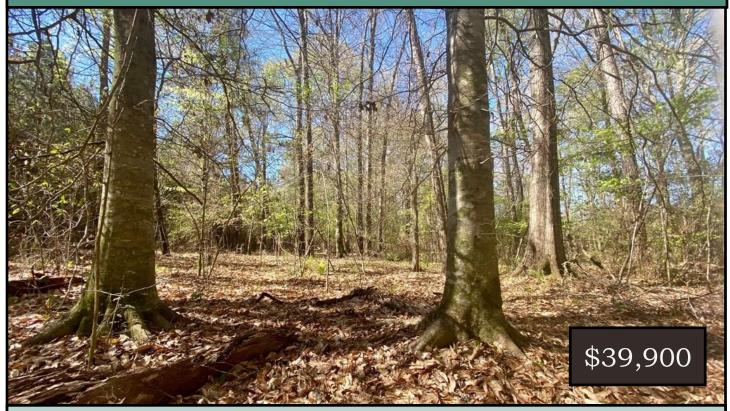

#### 6+/- Acre Home Site in the West Lincoln School District Lincoln County, MS

Have you been searching for the perfect place to build your dream home in Lincoln county, MS? This 6+/- acre parcel, in the highly sought after West Lincoln School District, is located within ten minutes of both the school and Interstate 55. Towering hardwoods can be seen along the seasonal creek that runs through the property, with the remaining acreage consisting of 10+/- year old planted pines and natural regrowth. Community water and power are on site. Certain restricts are in place that state no mobile homes, and a minimum 1,600 heated square foot building restriction. Call Blake today to schedule a viewing!