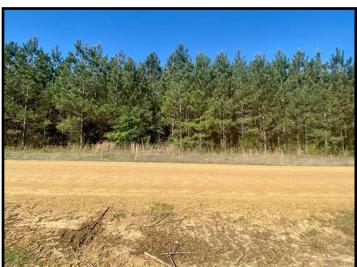

#### 6+/- Acre Home Site in the West Lincoln School District Lincoln County, MS

Have you been searching for the perfect place to build your dream home in Lincoln county, MS? This 6+/- acre parcel, in the highly sought after West Lincoln School District, is located within ten minutes of both the school and Interstate 55. Towering hardwoods can be seen along the seasonal creek that runs through the property, with the remaining acreage consisting of 10+/- year old planted pines and natural regrowth. Community water and power are on site. Certain restricts are in place that state no mobile homes, and a minimum 1,600 heated square foot building restriction. Call Blake today to schedule a viewing!