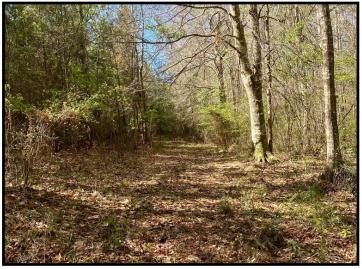

#### 6+/- Acre Home Site in the West Lincoln School District Lincoln County, MS

Have you been searching for the perfect place to build your dream home in Lincoln county, MS? This 6+/- acre parcel, in the highly sought after West Lincoln School District, is located within ten minutes of both the school and Interstate 55. Towering hardwoods can be seen along the seasonal creek that runs through the property, with the remaining acreage consisting of 10+/- year old planted pines and natural regrowth. Community water and power are on site. Certain restricts are in place that state no mobile homes, and a minimum 1,600 heated square foot building restriction. Call Blake today to schedule a viewing!