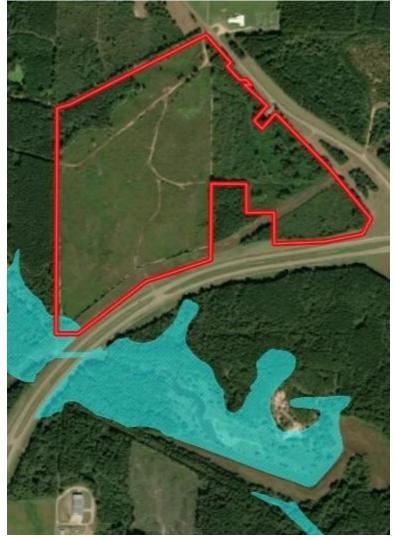

### 84+/- Diverse Acres in Jefferson Davis County, MS

If you are looking for a recreational property with large investment potential, this may be it! This 84+/- acre property offers road frontage on US-84 and MS-42 and is an excellent opportunity for future development in Jefferson Davis County, MS. Hwy-84 is a major thoroughfare and provides an established truck route for southwest MS. The property is located just outside the city limits of Prentis and has a residential and high voltage powerline running through it so it is ready for your dream home or business development. If you are looking for a timber investment, the property was planted in southern yellow pine in 2020, so the young pines are just getting established. Wildlife is abundant and the internal road system gives access to the entire tract from multiple locations. For more information, call Clif Cannon today!

CLIF CANNON, REALTOR®
Clif@TomSmithLand.com
601.990.5070 office | 601.565.1070 cell

LAND AND HOMES Expect More. Get More.

**Aerial Map** 

CLIF CANNON, REALTOR®
Clif@TomSmithLand.com
601.990.5070 office | 601.565.1070 cell