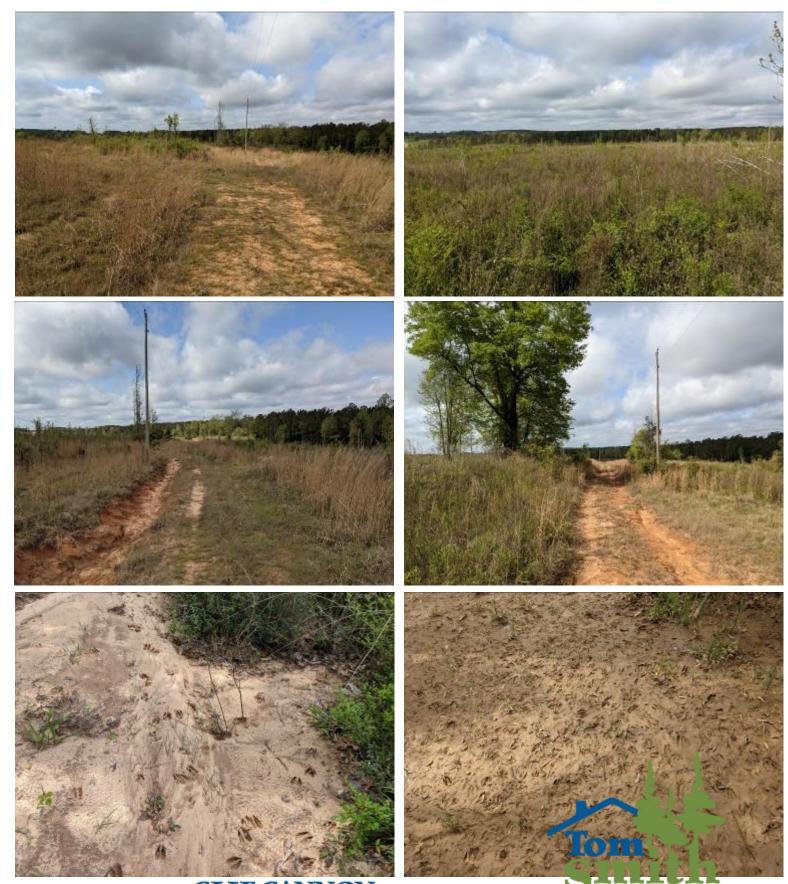

### 84+/- Diverse Acres in Jefferson Davis County, MS

If you are looking for a recreational property with large investment potential, this may be it! This 84+/- acre property offers road frontage on US-84 and MS-42 and is an excellent opportunity for future development in Jefferson Davis County, MS. Hwy-84 is a major thoroughfare and provides an established truck route for southwest MS. The property is located just outside the city limits of Prentis and has a residential and high voltage powerline running through it so it is ready for your dream home or business development. If you are looking for a timber investment, the property was planted in southern yellow pine in 2020, so the young pines are just getting established. Wildlife is abundant and the internal road system gives access to the entire tract from multiple locations. For more information, call Clif Cannon today!