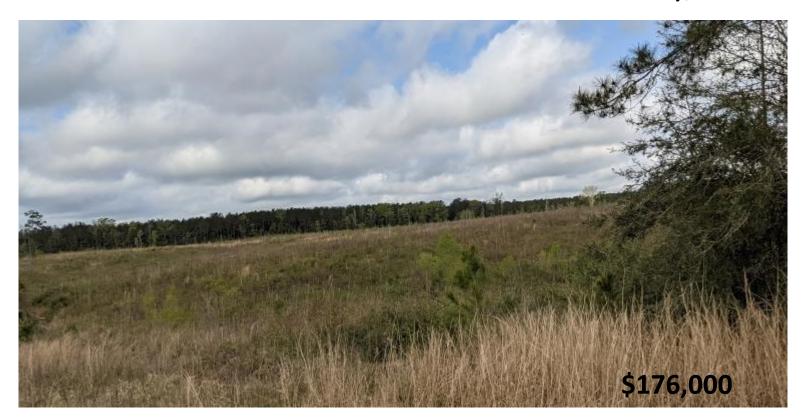

### 84+/- Diverse Acres in Jefferson Davis County, MS

If you are looking for a recreational property with large investment potential, this may be it! This 84+/- acre property offers road frontage on US-84 and MS-42 and is an excellent opportunity for future development in Jefferson Davis County, MS. Hwy-84 is a major thoroughfare and provides an established truck route for southwest MS. The property is located just outside the city limits of Prentis and has a residential and high voltage powerline running through it so it is ready for your dream home or business development. If you are looking for a timber investment, the property was planted in southern yellow pine in 2020, so the young pines are just getting established. Wildlife is abundant and the internal road system gives access to the entire tract from multiple locations. For more information, call Clif Cannon today!