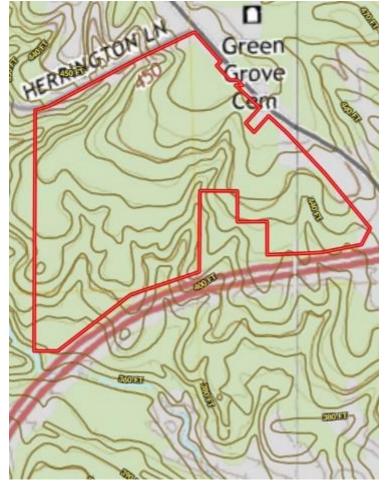

development. If you are looking for a timber investment, the property was planted in southern yellow pine in 2020, so the young pines are just getting established. Wildlife is abundant and the internal road system gives access to the entire tract from multiple locations. For more information, call Clif Cannon today!

<u>Directions from the Intersection of MS-Hwy 13 and US-Hwy 84:</u> Travel west on Hwy 84 for .8 miles. Turn right onto MS-42 and travel for .5 miles. Turn left onto Herrington Lane. The property entrance will be on the left.







CLIF CANNON, REALTOR®
Clif@TomSmithLand.com
601.990.5070 office | 601.565.1070 cell

LAND AND HOMES Expect More. Get More.



**Aerial Map** 



CLIF CANNON, REALTOR®
Clif@TomSmithLand.com
601.990.5070 office | 601.565.1070 cell



#### Flood Map





Topographic Map







#### **Directional Map**

<u>Directions from the Intersection of MS-Hwy 13 and US-Hwy 84:</u> Travel west on Hwy 84 for .8 miles. Turn right onto MS-42 and travel for .5 miles. Turn left onto Herrington Lane. The property entrance will be on the left.





Ownership Map



CLIF CANNON, REALTOR®
Clif@TomSmithLand.com
601.990.5070 office | 601.565.1070 cell