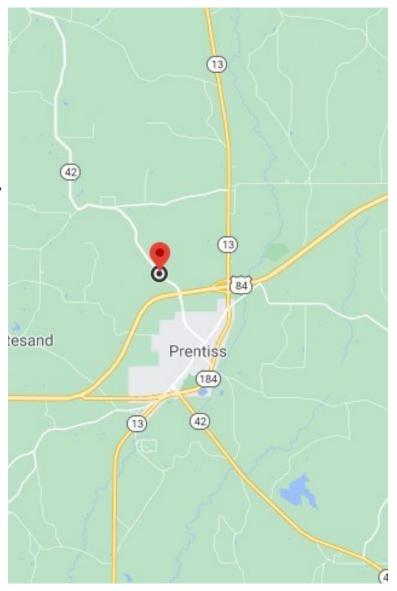

<u>Directions from the Intersection of MS-Hwy 13 and US-Hwy 84:</u> Travel west on Hwy 84 for .8 miles. Turn right onto MS-42 and travel for .5 miles. Turn left onto Herrington Lane. The property entrance will be on the left.

#### **Directional Map**

<u>Directions from the Intersection of MS-Hwy 13 and US-Hwy 84:</u> Travel west on Hwy 84 for .8 miles. Turn right onto MS-42 and travel for .5 miles. Turn left onto Herrington Lane. The property entrance will be on the left.