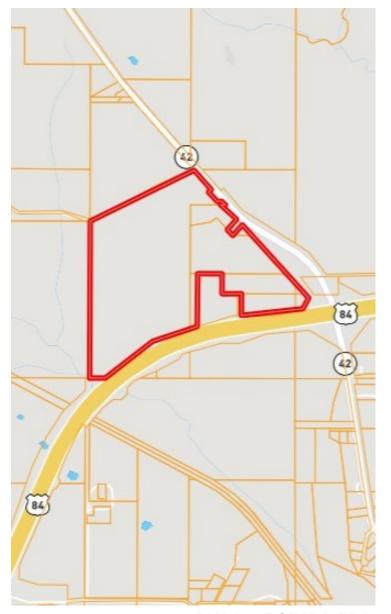

### 84+/- Diverse Acres in Jefferson Davis County, MS

If you are looking for a recreational property with large investment potential, this may be it! This 84+/- acre property offers road frontage on US-84 and MS-42 and is an excellent opportunity for future development in Jefferson Davis County, MS. Hwy-84 is a major thoroughfare and provides an established truck route for southwest MS. The property is located just outside the city limits of Prentis and has a residential and high voltage powerline running through it so it is ready for your dream home or business development. If you are looking for a timber investment, the property was planted in southern yellow pine in 2020, so the young pines are just getting established. Wildlife is abundant and the internal road system gives access to the entire tract from multiple locations. For more information, call Clif Cannon today!

Ownership Map

CLIF CANNON, REALTOR®
Clif@TomSmithLand.com
601.990.5070 office | 601.565.1070 cell