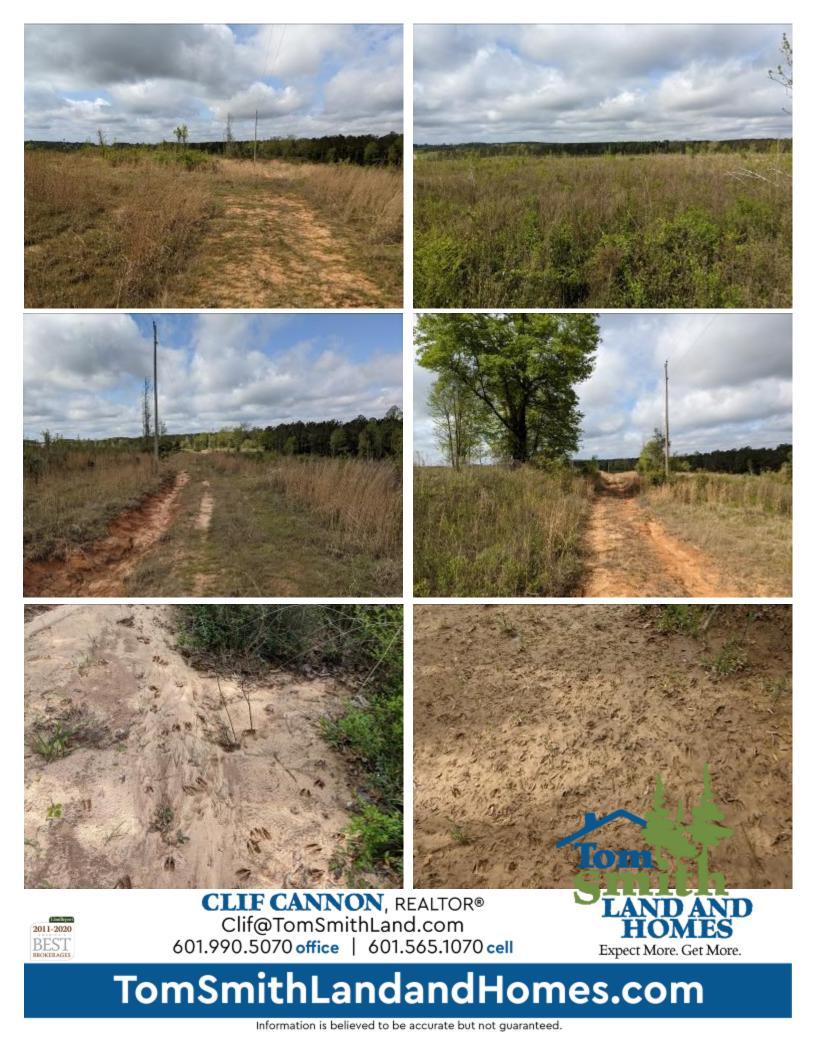

### 84+/- Diverse Acres in Jefferson Davis County, MS

If you are looking for a recreational property with large investment potential, this may be it! This 84+/- acre property offers road frontage on US-84 and MS-42 and is an excellent opportunity for future development in Jefferson Davis County, MS. Hwy-84 is a major thoroughfare and provides an established truck route for southwest MS. The property is located just outside the city limits of Prentis and has a residential and high voltage powerline running through it so it is ready for your dream home or business development. If you are looking for a timber investment, the property was planted in southern yellow pine in 2020, so the young pines are just getting established. Wildlife is abundant and the internal road system gives access to the entire tract from multiple locations. For more information, call Clif Cannon today!