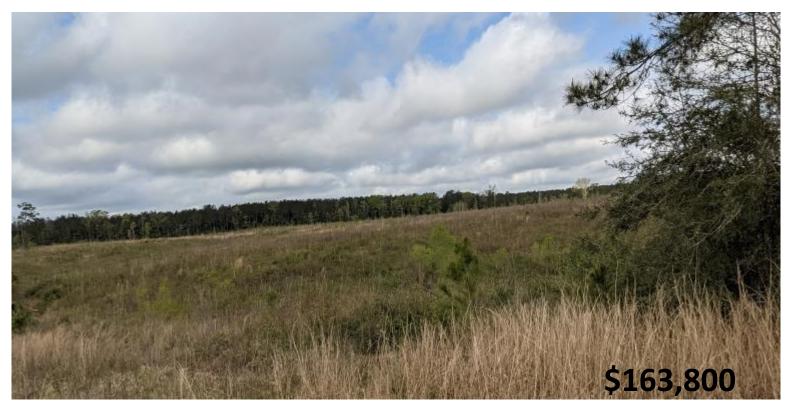

### 84+/- Diverse Acres in Jefferson Davis County, MS

If you are looking for a recreational property with large investment potential, this may be it! This 84+/- acre property offers road frontage on US-84 and MS-42 and is an excellent opportunity for future development in Jefferson Davis County, MS. Hwy-84 is a major thoroughfare and provides an established truck route for southwest MS. The property is located just outside the city limits of Prentis and has a residential and high voltage powerline running through it so it is ready for your dream home or business development. If you are looking for a timber investment, the property was planted in southern yellow pine in 2020, so the young pines are just getting established. Wildlife is abundant and the internal road system gives access to the entire tract from multiple locations. For more information, call Clif Cannon today!