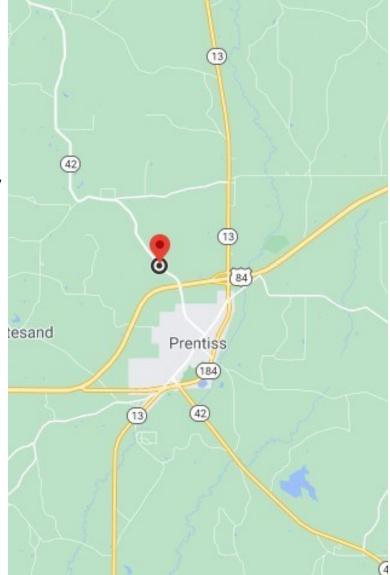

<u>Directions from the Intersection of MS-Hwy 13 and US-Hwy 84:</u> Travel west on Hwy 84 for .8 miles. Turn right onto MS-42 and travel for .5 miles. Turn left onto Herrington Lane. The property entrance will be on the left.

### **Directional Map**

Directions from the Intersection of MS-Hwy 13 and US-Hwy 84: Travel west on Hwy 84 for .8 miles. Turn right onto MS-42 and travel for .5 miles. Turn left onto Herrington Lane. The property entrance will be on the left.