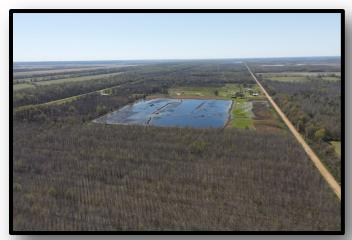

Have you been searching for a small deer and duck tract in the Mississippi Delta? "R&R Duck Hole Farms' in Tallahatchie County, MS, may fit the bill! This tract is set up and ready to go. The camp has been renovated, the new well is in place, the duck blind is in the water, and the wildlife plots are ready to be planted for the deer. As you will see upon arrival, you can sit on the front porch of the cabin and watch ducks come in and the deer feed. The property offers one duck hole equipped with one big duck blind and three food plots, one equipped with a box stand. You can plant approximately 20 acres for the ducks. With the push of a button on the three- phase well installed in 2019, you are guaranteed water every year. The water control structures are in place allowing you to easily manage your water levels throughout the season. The northern 35.25+/acres is currently in CRP (Conservation Reserve Program) paying \$3,525 annually through 2035. The mini refuge, across the road to the west, does not allow deer or duck hunting so the deer should pour out during the rut. The location is perfect being less than 2 miles north of Coldwater Refuge. This area has been producing ducks for many years. The 1,050 square foot 1992 mobile home offers three bedrooms, two baths and is completely remodeled (new roof, new cedar walls, new tin ceiling, and new HVAC). All you have to do is show up, plant the food for the wildlife, and start enjoying the property. If you have been searching for that hard-to-find deer and duck tract with a camp house, call Michael Oswalt for your private showing today. 2020 Taxes \$1,501.05