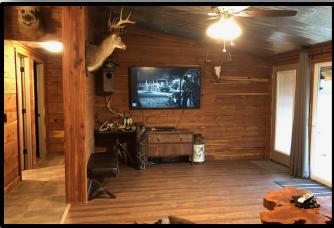

Have you been searching for a small deer and duck tract in the Mississippi Delta? "R&R Duck Hole Farms' in Tallahatchie County, MS, may fit the bill! This tract is set up and ready to go. The camp has been renovated, the new well is in place, the duck blind is in the water, and the wildlife plots are ready to be planted for the deer. As you will see upon arrival, you can sit on the front porch of the cabin and watch ducks come in and the deer feed. The property offers one duck hole equipped with one big duck blind and three food plots, one equipped with a box stand. You can plant approximately 20 acres for the ducks. With the push of a button on the three- phase well installed in 2019, you are guaranteed water every year. The water control structures are in place allowing you to easily manage your water levels throughout the season. The northern 35.25+/acres is currently in CRP (Conservation Reserve Program) paying \$3,525 annually through 2035. The mini refuge, across the road to the west, does not allow deer or duck hunting so the deer should pour out during the rut. The location is perfect being less than 2 miles north of Coldwater Refuge. This area has been producing ducks for many years. The 1,050 square foot 1992 mobile home offers three bedrooms, two baths and is completely remodeled (new roof, new cedar walls, new tin ceiling, and new HVAC). All you have to do is show up, plant the food for the wildlife, and start enjoying the property. If you have been searching for that hard-to-find deer and duck tract with a camp house, call Michael Oswalt for your private showing today. 2020 Taxes \$1,501.05