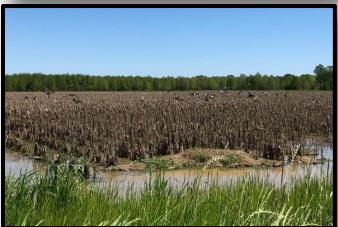

Have you been searching for a small deer and duck tract in the Mississippi Delta? "R&R Duck Hole Farms' in Tallahatchie County, MS, may fit the bill! This tract is set up and ready to go. The camp has been renovated, the new well is in place, the duck blind is in the water, and the wildlife plots are ready to be planted for the deer. As you will see upon arrival, you can sit on the front porch of the cabin and watch ducks come in and the deer feed. The property offers one duck hole equipped with one big duck blind and three food plots, one equipped with a box stand. You can plant approximately 20 acres for the ducks. With the push of a button on the three- phase well installed in 2019, you are guaranteed water every year. The water control structures are in place allowing you to easily manage your water levels throughout the season. The northern 35.25+/acres is currently in CRP (Conservation Reserve Program) paying \$3,525 annually through 2035. The mini refuge, across the road to the west, does not allow deer or duck hunting so the deer should pour out during the rut. The location is perfect being less than 2 miles north of Coldwater Refuge. This area has been producing ducks for many years. The 1,050 square foot 1992 mobile home offers three bedrooms, two baths and is completely remodeled (new roof, new cedar walls, new tin ceiling, and new HVAC). All you have to do is show up, plant the food for the wildlife, and start enjoying the property. If you have been searching for that hard-to-find deer and duck tract with a camp house, call Michael Oswalt for your private showing today. 2020 Taxes \$1,501.05

## AERIAL M