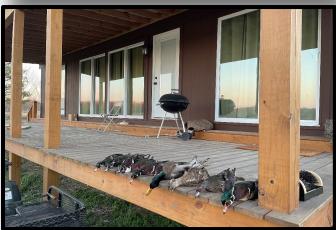

Have you been searching for a small deer and duck tract in the Mississippi Delta? "R&R Duck Hole Farms' in Tallahatchie County, MS, may fit the bill! This tract is set up and ready to go. The camp has been renovated, the new well is in place, the duck blind is in the water, and the wildlife plots are ready to be planted for the deer. As you will see upon arrival, you can sit on the front porch of the cabin and watch ducks come in and the deer feed. The property offers one duck hole equipped with one big duck blind and three food plots, one equipped with a box stand. You can plant approximately 20 acres for the ducks. With the push of a button on the three- phase well installed in 2019, you are guaranteed water every year. The water control structures are in place allowing you to easily manage your water levels throughout the season. The northern 35.25+/acres is currently in CRP (Conservation Reserve Program) paying \$3,525 annually through 2035. The mini refuge, across the road to the west, does not allow deer or duck hunting so the deer should pour out during the rut. The location is perfect being less than 2 miles north of Coldwater Refuge. This area has been producing ducks for many years. The 1,050 square foot 1992 mobile home offers three bedrooms, two baths and is completely remodeled (new roof, new cedar walls, new tin ceiling, and new HVAC). All you have to do is show up, plant the food for the wildlife, and start enjoying the property. If you have been searching for that hard-to-find deer and duck tract with a camp house, call Michael Oswalt for your private showing today. 2020 Taxes \$1,501.05