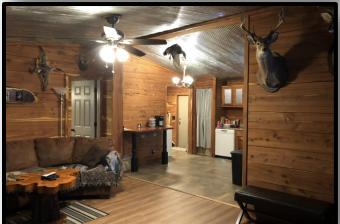

Have you been searching for a small deer and duck tract in the Mississippi Delta? "R&R Duck Hole Farms' in Tallahatchie County, MS, may fit the bill! This tract is set up and ready to go. The camp has been renovated, the new well is in place, the duck blind is in the water, and the wildlife plots are ready to be planted for the deer. As you will see upon arrival, you can sit on the front porch of the cabin and watch ducks come in and the deer feed. The property offers one duck hole equipped with one big duck blind and three food plots, one equipped with a box stand. You can plant approximately 20 acres for the ducks. With the push of a button on the three- phase well installed in 2019, you are guaranteed water every year. The water control structures are in place allowing you to easily manage your water levels throughout the season. The northern 35.25+/acres is currently in CRP (Conservation Reserve Program) paying \$3,525 annually through 2035. The mini refuge, across the road to the west, does not allow deer or duck hunting so the deer should pour out during the rut. The location is perfect being less than 2 miles north of Coldwater Refuge. This area has been producing ducks for many years. The 1,050 square foot 1992 mobile home offers three bedrooms, two baths and is completely remodeled (new roof, new cedar walls, new tin ceiling, and new HVAC). All you have to do is show up, plant the food for the wildlife, and start enjoying the property. If you have been searching for that hard-to-find deer and duck tract with a camp house, call Michael Oswalt for your private showing today. 2020 Taxes \$1,501.05