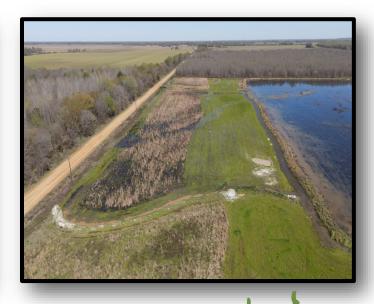

Have you been searching for a small deer and duck tract in the Mississippi Delta? "R&R Duck Hole Farms' in Tallahatchie County, MS, may fit the bill! This tract is set up and ready to go. The camp has been renovated, the new well is in place, the duck blind is in the water, and the wildlife plots are ready to be planted for the deer. As you will see upon arrival, you can sit on the front porch of the cabin and watch ducks come in and the deer feed. The property offers one duck hole equipped with one big duck blind and three food plots, one equipped with a box stand. You can plant approximately 20 acres for the ducks. With the push of a button on the three- phase well installed in 2019, you are guaranteed water every year. The water control structures are in place allowing you to easily manage your water levels throughout the season. The northern 35.25+/acres is currently in CRP (Conservation Reserve Program) paying \$3,525 annually through 2035. The mini refuge, across the road to the west, does not allow deer or duck hunting so the deer should pour out during the rut. The location is perfect being less than 2 miles north of Coldwater Refuge. This area has been producing ducks for many years. The 1,050 square foot 1992 mobile home offers three bedrooms, two baths and is completely remodeled (new roof, new cedar walls, new tin ceiling, and new HVAC). All you have to do is show up, plant the food for the wildlife, and start enjoying the property. If you have been searching for that hard-to-find deer and duck tract with a camp house, call Michael Oswalt for your private showing today. 2020 Taxes \$1,501.05

## AERIAL M