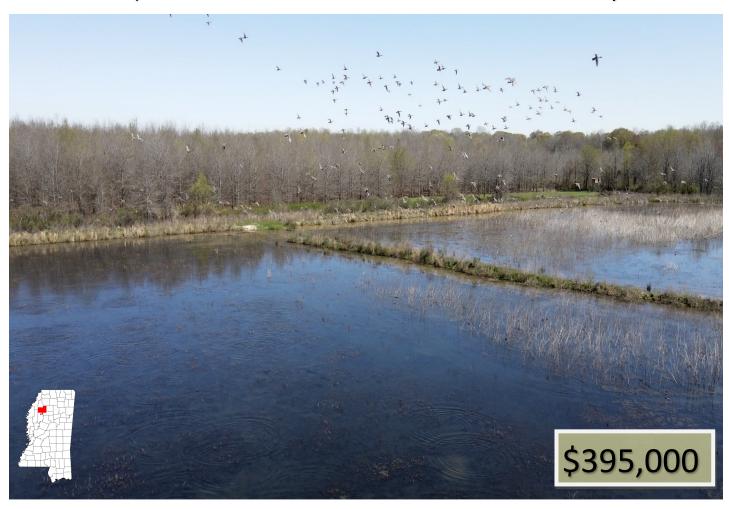

## R&R DUCK HOLE FARMS

75.6+/- ACRES IN TALLAHATCHIE COUNTY, MS

<u>DIRECTIONS FROM CROWDER, MS:</u> Travel East on 3rd Street for 0.9 miles toward Vance Ave and turn right at the 2nd cross street onto Quitman Ave. Continue straight onto Dummy Line Road for 0.7 miles and the property is on the left . <u>GOOGLE MAPS LINK</u>

Have you been searching for a small deer and duck tract in the Mississippi Delta? "R&R Duck Hole Farms' in Tallahatchie County, MS, may fit the bill! This tract is set up and ready to go. The camp has been renovated, the new well is in place, the duck blind is in the water, and the wildlife plots are ready to be planted for the deer. As you will see upon arrival, you can sit on the front porch of the cabin and watch ducks come in and the deer feed. The property offers one duck hole equipped with one big duck blind and three food plots, one equipped with a box stand. You can plant approximately 20 acres for the ducks. With the push of a button on the three- phase well installed in 2019, you are guaranteed water every year. The water control structures are in place allowing you to easily manage your water levels throughout the season. The northern 35.25+/acres is currently in CRP (Conservation Reserve Program) paying \$3,525 annually through 2035. The mini refuge, across the road to the west, does not allow deer or duck hunting so the deer should pour out during the rut. The location is perfect being less than 2 miles north of Coldwater Refuge. This area has been producing ducks for many years. The 1,050 square foot 1992 mobile home offers three bedrooms, two baths and is completely remodeled (new roof, new cedar walls, new tin ceiling, and new HVAC). All you have to do is show up, plant the food for the wildlife, and start enjoying the property. If you have been searching for that hard-to-find deer and duck tract with a camp house, call Michael Oswalt for your private showing today. 2020 Taxes \$1,501.05