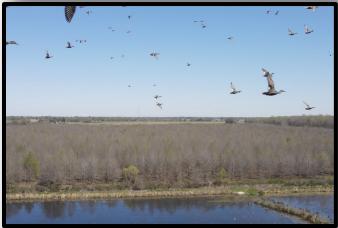

Have you been searching for a small deer and duck tract in the Mississippi Delta? "R&R Duck Hole Farms' in Tallahatchie County, MS, may fit the bill! This tract is set up and ready to go. The camp has been renovated, the new well is in place, the duck blind is in the water, and the wildlife plots are ready to be planted for the deer. As you will see upon arrival, you can sit on the front porch of the cabin and watch ducks come in and the deer feed. The property offers one duck hole equipped with one big duck blind and three food plots, one equipped with a box stand. You can plant approximately 20 acres for the ducks. With the push of a button on the three- phase well installed in 2019, you are guaranteed water every year. The water control structures are in place allowing you to easily manage your water levels throughout the season. The northern 35.25+/acres is currently in CRP (Conservation Reserve Program) paying \$3,525 annually through 2035. The mini refuge, across the road to the west, does not allow deer or duck hunting so the deer should pour out during the rut. The location is perfect being less than 2 miles north of Coldwater Refuge. This area has been producing ducks for many years. The 1,050 square foot 1992 mobile home offers three bedrooms, two baths and is completely remodeled (new roof, new cedar walls, new tin ceiling, and new HVAC). All you have to do is show up, plant the food for the wildlife, and start enjoying the property. If you have been searching for that hard-to-find deer and duck tract with a camp house, call Michael Oswalt for your private showing today. 2020 Taxes \$1,501.05