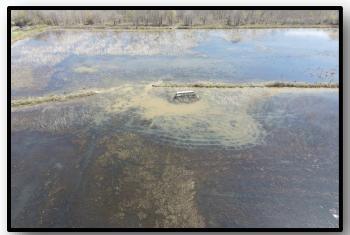

Have you been searching for a small deer and duck tract in the Mississippi Delta? "R&R Duck Hole Farms' in Tallahatchie County, MS, may fit the bill! This tract is set up and ready to go. The camp has been renovated, the new well is in place, the duck blind is in the water, and the wildlife plots are ready to be planted for the deer. As you will see upon arrival, you can sit on the front porch of the cabin and watch ducks come in and the deer feed. The property offers one duck hole equipped with one big duck blind and three food plots, one equipped with a box stand. You can plant approximately 20 acres for the ducks. With the push of a button on the three- phase well installed in 2019, you are guaranteed water every year. The water control structures are in place allowing you to easily manage your water levels throughout the season. The northern 35.25+/acres is currently in CRP (Conservation Reserve Program) paying \$3,525 annually through 2035. The mini refuge, across the road to the west, does not allow deer or duck hunting so the deer should pour out during the rut. The location is perfect being less than 2 miles north of Coldwater Refuge. This area has been producing ducks for many years. The 1,050 square foot 1992 mobile home offers three bedrooms, two baths and is completely remodeled (new roof, new cedar walls, new tin ceiling, and new HVAC). All you have to do is show up, plant the food for the wildlife, and start enjoying the property. If you have been searching for that hard-to-find deer and duck tract with a camp house, call Michael Oswalt for your private showing today. 2020 Taxes \$1,501.05

## AERIAL M