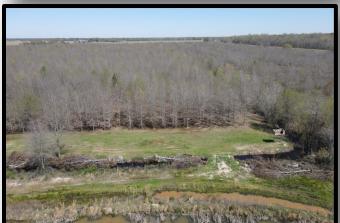

Have you been searching for a small deer and duck tract in the Mississippi Delta? "R&R Duck Hole Farms' in Tallahatchie County, MS, may fit the bill! This tract is set up and ready to go. The camp has been renovated, the new well is in place, the duck blind is in the water, and the wildlife plots are ready to be planted for the deer. As you will see upon arrival, you can sit on the front porch of the cabin and watch ducks come in and the deer feed. The property offers one duck hole equipped with one big duck blind and three food plots, one equipped with a box stand. You can plant approximately 20 acres for the ducks. With the push of a button on the three- phase well installed in 2019, you are guaranteed water every year. The water control structures are in place allowing you to easily manage your water levels throughout the season. The northern 35.25+/acres is currently in CRP (Conservation Reserve Program) paying \$3,525 annually through 2035. The mini refuge, across the road to the west, does not allow deer or duck hunting so the deer should pour out during the rut. The location is perfect being less than 2 miles north of Coldwater Refuge. This area has been producing ducks for many years. The 1,050 square foot 1992 mobile home offers three bedrooms, two baths and is completely remodeled (new roof, new cedar walls, new tin ceiling, and new HVAC). All you have to do is show up, plant the food for the wildlife, and start enjoying the property. If you have been searching for that hard-to-find deer and duck tract with a camp house, call Michael Oswalt for your private showing today. 2020 Taxes \$1,501.05