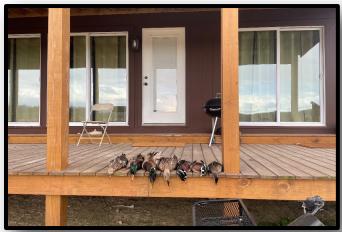

Have you been searching for a small deer and duck tract in the Mississippi Delta? "R&R Duck Hole Farms' in Tallahatchie County, MS, may fit the bill! This tract is set up and ready to go. The camp has been renovated, the new well is in place, the duck blind is in the water, and the wildlife plots are ready to be planted for the deer. As you will see upon arrival, you can sit on the front porch of the cabin and watch ducks come in and the deer feed. The property offers one duck hole equipped with one big duck blind and three food plots, one equipped with a box stand. You can plant approximately 20 acres for the ducks. With the push of a button on the three- phase well installed in 2019, you are guaranteed water every year. The water control structures are in place allowing you to easily manage your water levels throughout the season. The northern 35.25+/acres is currently in CRP (Conservation Reserve Program) paying \$3,525 annually through 2035. The mini refuge, across the road to the west, does not allow deer or duck hunting so the deer should pour out during the rut. The location is perfect being less than 2 miles north of Coldwater Refuge. This area has been producing ducks for many years. The 1,050 square foot 1992 mobile home offers three bedrooms, two baths and is completely remodeled (new roof, new cedar walls, new tin ceiling, and new HVAC). All you have to do is show up, plant the food for the wildlife, and start enjoying the property. If you have been searching for that hard-to-find deer and duck tract with a camp house, call Michael Oswalt for your private showing today. 2020 Taxes \$1,501.05