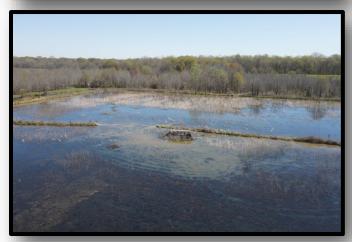

Have you been searching for a small deer and duck tract in the Mississippi Delta? "R&R Duck Hole Farms' in Tallahatchie County, MS, may fit the bill! This tract is set up and ready to go. The camp has been renovated, the new well is in place, the duck blind is in the water, and the wildlife plots are ready to be planted for the deer. As you will see upon arrival, you can sit on the front porch of the cabin and watch ducks come in and the deer feed. The property offers one duck hole equipped with one big duck blind and three food plots, one equipped with a box stand. You can plant approximately 20 acres for the ducks. With the push of a button on the three- phase well installed in 2019, you are guaranteed water every year. The water control structures are in place allowing you to easily manage your water levels throughout the season. The northern 35.25+/acres is currently in CRP (Conservation Reserve Program) paying \$3,525 annually through 2035. The mini refuge, across the road to the west, does not allow deer or duck hunting so the deer should pour out during the rut. The location is perfect being less than 2 miles north of Coldwater Refuge. This area has been producing ducks for many years. The 1,050 square foot 1992 mobile home offers three bedrooms, two baths and is completely remodeled (new roof, new cedar walls, new tin ceiling, and new HVAC). All you have to do is show up, plant the food for the wildlife, and start enjoying the property. If you have been searching for that hard-to-find deer and duck tract with a camp house, call Michael Oswalt for your private showing today. 2020 Taxes \$1,501.05