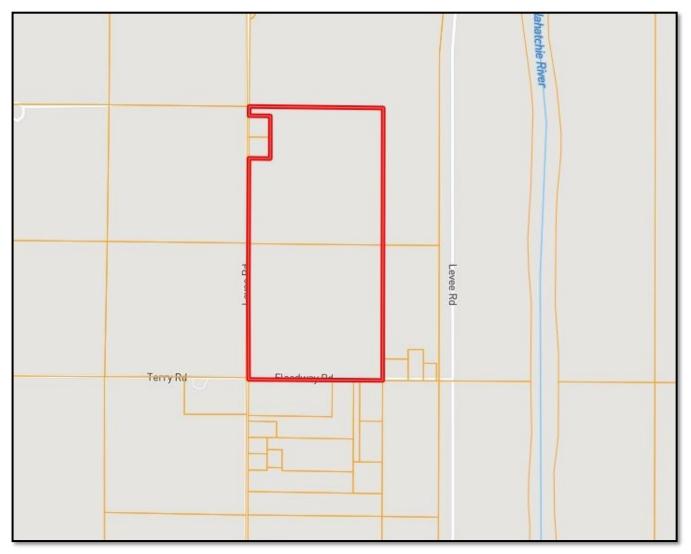

# DRECTIONAL MAP

<u>DIRECTIONS FROM CROWDER, MS:</u> Travel East on 3rd Street for 0.9 miles toward Vance Ave and turn right at the 2nd cross street onto Quitman Ave. Continue straight onto Dummy Line Road for 0.7 miles and the property is on the left . <u>GOOGLE MAPS LINK</u>

## R&R DUCK HOLE FARMS

75.6+/- ACRES IN TALLAHATCHIE COUNTY, MS

<u>DIRECTIONS FROM CROWDER, MS:</u> Travel East on 3rd Street for 0.9 miles toward Vance Ave and turn right at the 2nd cross street onto Quitman Ave. Continue straight onto Dummy Line Road for 0.7 miles and the property is on the left . <u>GOOGLE MAPS LINK</u>