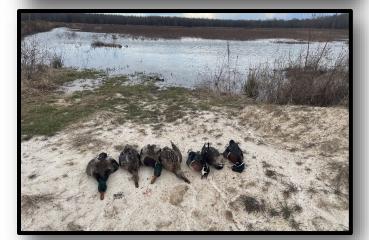

Have you been searching for a small deer and duck tract in the Mississippi Delta? "R&R Duck Hole Farms' in Tallahatchie County, MS, may fit the bill! This tract is set up and ready to go. The camp has been renovated, the new well is in place, the duck blind is in the water, and the wildlife plots are ready to be planted for the deer. As you will see upon arrival, you can sit on the front porch of the cabin and watch ducks come in and the deer feed. The property offers one duck hole equipped with one big duck blind and three food plots, one equipped with a box stand. You can plant approximately 20 acres for the ducks. With the push of a button on the three- phase well installed in 2019, you are guaranteed water every year. The water control structures are in place allowing you to easily manage your water levels throughout the season. The northern 35.25+/acres is currently in CRP (Conservation Reserve Program) paying \$3,525 annually through 2035. The mini refuge, across the road to the west, does not allow deer or duck hunting so the deer should pour out during the rut. The location is perfect being less than 2 miles north of Coldwater Refuge. This area has been producing ducks for many years. The 1,050 square foot 1992 mobile home offers three bedrooms, two baths and is completely remodeled (new roof, new cedar walls, new tin ceiling, and new HVAC). All you have to do is show up, plant the food for the wildlife, and start enjoying the property. If you have been searching for that hard-to-find deer and duck tract with a camp house, call Michael Oswalt for your private showing today. 2020 Taxes \$1,501.05