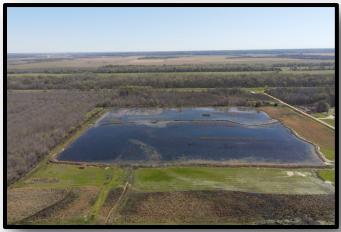

Have you been searching for a small deer and duck tract in the Mississippi Delta? "R&R Duck Hole Farms' in Tallahatchie County, MS, may fit the bill! This tract is set up and ready to go. The camp has been renovated, the new well is in place, the duck blind is in the water, and the wildlife plots are ready to be planted for the deer. As you will see upon arrival, you can sit on the front porch of the cabin and watch ducks come in and the deer feed. The property offers one duck hole equipped with one big duck blind and three food plots, one equipped with a box stand. You can plant approximately 20 acres for the ducks. With the push of a button on the three- phase well installed in 2019, you are guaranteed water every year. The water control structures are in place allowing you to easily manage your water levels throughout the season. The northern 35.25+/acres is currently in CRP (Conservation Reserve Program) paying \$3,525 annually through 2035. The mini refuge, across the road to the west, does not allow deer or duck hunting so the deer should pour out during the rut. The location is perfect being less than 2 miles north of Coldwater Refuge. This area has been producing ducks for many years. The 1,050 square foot 1992 mobile home offers three bedrooms, two baths and is completely remodeled (new roof, new cedar walls, new tin ceiling, and new HVAC). All you have to do is show up, plant the food for the wildlife, and start enjoying the property. If you have been searching for that hard-to-find deer and duck tract with a camp house, call Michael Oswalt for your private showing today. 2020 Taxes \$1,501.05

## AERIAL M