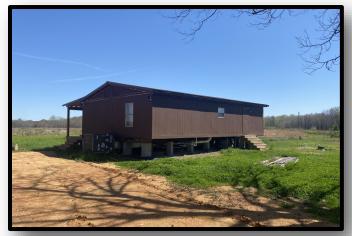

Have you been searching for a small deer and duck tract in the Mississippi Delta? "R&R Duck Hole Farms' in Tallahatchie County, MS, may fit the bill! This tract is set up and ready to go. The camp has been renovated, the new well is in place, the duck blind is in the water, and the wildlife plots are ready to be planted for the deer. As you will see upon arrival, you can sit on the front porch of the cabin and watch ducks come in and the deer feed. The property offers one duck hole equipped with one big duck blind and three food plots, one equipped with a box stand. You can plant approximately 20 acres for the ducks. With the push of a button on the three- phase well installed in 2019, you are guaranteed water every year. The water control structures are in place allowing you to easily manage your water levels throughout the season. The northern 35.25+/acres is currently in CRP (Conservation Reserve Program) paying \$3,525 annually through 2035. The mini refuge, across the road to the west, does not allow deer or duck hunting so the deer should pour out during the rut. The location is perfect being less than 2 miles north of Coldwater Refuge. This area has been producing ducks for many years. The 1,050 square foot 1992 mobile home offers three bedrooms, two baths and is completely remodeled (new roof, new cedar walls, new tin ceiling, and new HVAC). All you have to do is show up, plant the food for the wildlife, and start enjoying the property. If you have been searching for that hard-to-find deer and duck tract with a camp house, call Michael Oswalt for your private showing today. 2020 Taxes \$1,501.05