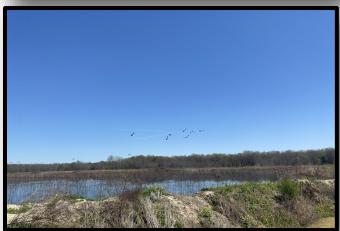

Have you been searching for a small deer and duck tract in the Mississippi Delta? "R&R Duck Hole Farms' in Tallahatchie County, MS, may fit the bill! This tract is set up and ready to go. The camp has been renovated, the new well is in place, the duck blind is in the water, and the wildlife plots are ready to be planted for the deer. As you will see upon arrival, you can sit on the front porch of the cabin and watch ducks come in and the deer feed. The property offers one duck hole equipped with one big duck blind and three food plots, one equipped with a box stand. You can plant approximately 20 acres for the ducks. With the push of a button on the three- phase well installed in 2019, you are guaranteed water every year. The water control structures are in place allowing you to easily manage your water levels throughout the season. The northern 35.25+/acres is currently in CRP (Conservation Reserve Program) paying \$3,525 annually through 2035. The mini refuge, across the road to the west, does not allow deer or duck hunting so the deer should pour out during the rut. The location is perfect being less than 2 miles north of Coldwater Refuge. This area has been producing ducks for many years. The 1,050 square foot 1992 mobile home offers three bedrooms, two baths and is completely remodeled (new roof, new cedar walls, new tin ceiling, and new HVAC). All you have to do is show up, plant the food for the wildlife, and start enjoying the property. If you have been searching for that hard-to-find deer and duck tract with a camp house, call Michael Oswalt for your private showing today. 2020 Taxes \$1,501.05