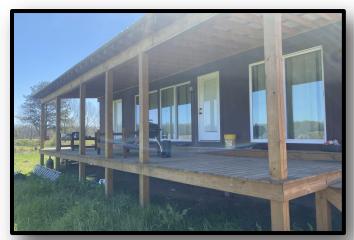

Have you been searching for a small deer and duck tract in the Mississippi Delta? "R&R Duck Hole Farms' in Tallahatchie County, MS, may fit the bill! This tract is set up and ready to go. The camp has been renovated, the new well is in place, the duck blind is in the water, and the wildlife plots are ready to be planted for the deer. As you will see upon arrival, you can sit on the front porch of the cabin and watch ducks come in and the deer feed. The property offers one duck hole equipped with one big duck blind and three food plots, one equipped with a box stand. You can plant approximately 20 acres for the ducks. With the push of a button on the three- phase well installed in 2019, you are guaranteed water every year. The water control structures are in place allowing you to easily manage your water levels throughout the season. The northern 35.25+/acres is currently in CRP (Conservation Reserve Program) paying \$3,525 annually through 2035. The mini refuge, across the road to the west, does not allow deer or duck hunting so the deer should pour out during the rut. The location is perfect being less than 2 miles north of Coldwater Refuge. This area has been producing ducks for many years. The 1,050 square foot 1992 mobile home offers three bedrooms, two baths and is completely remodeled (new roof, new cedar walls, new tin ceiling, and new HVAC). All you have to do is show up, plant the food for the wildlife, and start enjoying the property. If you have been searching for that hard-to-find deer and duck tract with a camp house, call Michael Oswalt for your private showing today. 2020 Taxes \$1,501.05