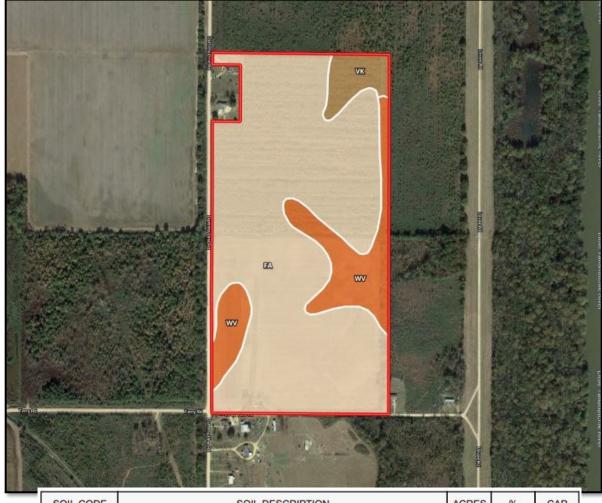

## SOIL MAP

| SOIL CODE | SOIL DESCRIPTION          | ACRES | %     | CAP  |
|-----------|---------------------------|-------|-------|------|
| Vk        | Vicksburg and Bruno soils | 3.6   | 4.6   | 2w   |
| Wv        | Waverly silt loam         | 12.5  | 15.93 | 3w   |
| Fa        | Falaya silt loam          | 62.3  | 79.47 | 2w   |
| TOTALS    |                           | 78.3  | 100%  | 2.16 |