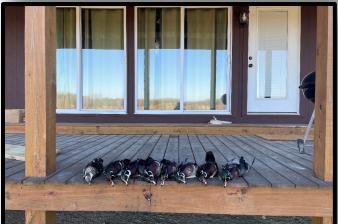

Have you been searching for a small deer and duck tract in the Mississippi Delta? "R&R Duck Hole Farms' in Tallahatchie County, MS, may fit the bill! This tract is set up and ready to go. The camp has been renovated, the new well is in place, the duck blind is in the water, and the wildlife plots are ready to be planted for the deer. As you will see upon arrival, you can sit on the front porch of the cabin and watch ducks come in and the deer feed. The property offers one duck hole equipped with one big duck blind and three food plots, one equipped with a box stand. You can plant approximately 20 acres for the ducks. With the push of a button on the three- phase well installed in 2019, you are guaranteed water every year. The water control structures are in place allowing you to easily manage your water levels throughout the season. The northern 35.25+/acres is currently in CRP (Conservation Reserve Program) paying \$3,525 annually through 2035. The mini refuge, across the road to the west, does not allow deer or duck hunting so the deer should pour out during the rut. The location is perfect being less than 2 miles north of Coldwater Refuge. This area has been producing ducks for many years. The 1,050 square foot 1992 mobile home offers three bedrooms, two baths and is completely remodeled (new roof, new cedar walls, new tin ceiling, and new HVAC). All you have to do is show up, plant the food for the wildlife, and start enjoying the property. If you have been searching for that hard-to-find deer and duck tract with a camp house, call Michael Oswalt for your private showing today. 2020 Taxes \$1,501.05