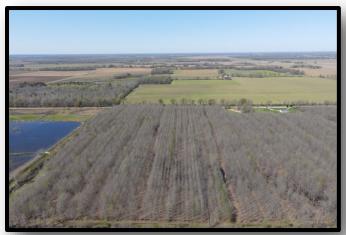

Have you been searching for a small deer and duck tract in the Mississippi Delta? "R&R Duck Hole Farms' in Tallahatchie County, MS, may fit the bill! This tract is set up and ready to go. The camp has been renovated, the new well is in place, the duck blind is in the water, and the wildlife plots are ready to be planted for the deer. As you will see upon arrival, you can sit on the front porch of the cabin and watch ducks come in and the deer feed. The property offers one duck hole equipped with one big duck blind and three food plots, one equipped with a box stand. You can plant approximately 20 acres for the ducks. With the push of a button on the three- phase well installed in 2019, you are guaranteed water every year. The water control structures are in place allowing you to easily manage your water levels throughout the season. The northern 35.25+/acres is currently in CRP (Conservation Reserve Program) paying \$3,525 annually through 2035. The mini refuge, across the road to the west, does not allow deer or duck hunting so the deer should pour out during the rut. The location is perfect being less than 2 miles north of Coldwater Refuge. This area has been producing ducks for many years. The 1,050 square foot 1992 mobile home offers three bedrooms, two baths and is completely remodeled (new roof, new cedar walls, new tin ceiling, and new HVAC). All you have to do is show up, plant the food for the wildlife, and start enjoying the property. If you have been searching for that hard-to-find deer and duck tract with a camp house, call Michael Oswalt for your private showing today. 2020 Taxes \$1,501.05