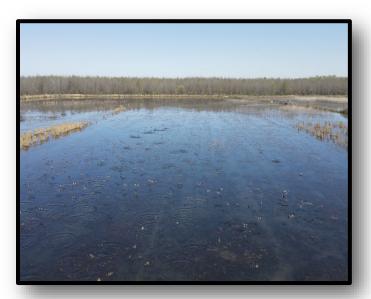

Have you been searching for a small deer and duck tract in the Mississippi Delta? "R&R Duck Hole Farms' in Tallahatchie County, MS, may fit the bill! This tract is set up and ready to go. The camp has been renovated, the new well is in place, the duck blind is in the water, and the wildlife plots are ready to be planted for the deer. As you will see upon arrival, you can sit on the front porch of the cabin and watch ducks come in and the deer feed. The property offers one duck hole equipped with one big duck blind and three food plots, one equipped with a box stand. You can plant approximately 20 acres for the ducks. With the push of a button on the three- phase well installed in 2019, you are guaranteed water every year. The water control structures are in place allowing you to easily manage your water levels throughout the season. The northern 35.25+/acres is currently in CRP (Conservation Reserve Program) paying \$3,525 annually through 2035. The mini refuge, across the road to the west, does not allow deer or duck hunting so the deer should pour out during the rut. The location is perfect being less than 2 miles north of Coldwater Refuge. This area has been producing ducks for many years. The 1,050 square foot 1992 mobile home offers three bedrooms, two baths and is completely remodeled (new roof, new cedar walls, new tin ceiling, and new HVAC). All you have to do is show up, plant the food for the wildlife, and start enjoying the property. If you have been searching for that hard-to-find deer and duck tract with a camp house, call Michael Oswalt for your private showing today. 2020 Taxes \$1,501.05