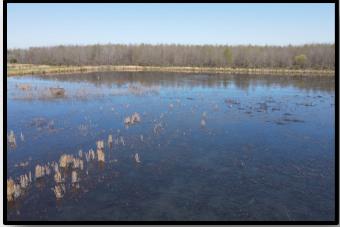

Have you been searching for a small deer and duck tract in the Mississippi Delta? "R&R Duck Hole Farms' in Tallahatchie County, MS, may fit the bill! This tract is set up and ready to go. The camp has been renovated, the new well is in place, the duck blind is in the water, and the wildlife plots are ready to be planted for the deer. As you will see upon arrival, you can sit on the front porch of the cabin and watch ducks come in and the deer feed. The property offers one duck hole equipped with one big duck blind and three food plots, one equipped with a box stand. You can plant approximately 20 acres for the ducks. With the push of a button on the three- phase well installed in 2019, you are guaranteed water every year. The water control structures are in place allowing you to easily manage your water levels throughout the season. The northern 35.25+/acres is currently in CRP (Conservation Reserve Program) paying \$3,525 annually through 2035. The mini refuge, across the road to the west, does not allow deer or duck hunting so the deer should pour out during the rut. The location is perfect being less than 2 miles north of Coldwater Refuge. This area has been producing ducks for many years. The 1,050 square foot 1992 mobile home offers three bedrooms, two baths and is completely remodeled (new roof, new cedar walls, new tin ceiling, and new HVAC). All you have to do is show up, plant the food for the wildlife, and start enjoying the property. If you have been searching for that hard-to-find deer and duck tract with a camp house, call Michael Oswalt for your private showing today. 2020 Taxes \$1,501.05