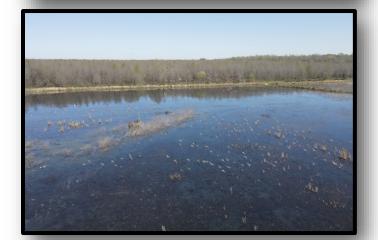

Have you been searching for a small deer and duck tract in the Mississippi Delta? "R&R Duck Hole Farms' in Tallahatchie County, MS, may fit the bill! This tract is set up and ready to go. The camp has been renovated, the new well is in place, the duck blind is in the water, and the wildlife plots are ready to be planted for the deer. As you will see upon arrival, you can sit on the front porch of the cabin and watch ducks come in and the deer feed. The property offers one duck hole equipped with one big duck blind and three food plots, one equipped with a box stand. You can plant approximately 20 acres for the ducks. With the push of a button on the three- phase well installed in 2019, you are guaranteed water every year. The water control structures are in place allowing you to easily manage your water levels throughout the season. The northern 35.25+/acres is currently in CRP (Conservation Reserve Program) paying \$3,525 annually through 2035. The mini refuge, across the road to the west, does not allow deer or duck hunting so the deer should pour out during the rut. The location is perfect being less than 2 miles north of Coldwater Refuge. This area has been producing ducks for many years. The 1,050 square foot 1992 mobile home offers three bedrooms, two baths and is completely remodeled (new roof, new cedar walls, new tin ceiling, and new HVAC). All you have to do is show up, plant the food for the wildlife, and start enjoying the property. If you have been searching for that hard-to-find deer and duck tract with a camp house, call Michael Oswalt for your private showing today. 2020 Taxes \$1,501.05