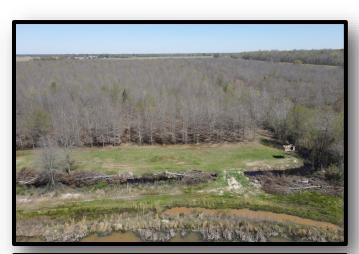

Have you been searching for a small deer and duck tract in the Mississippi Delta? "R&R Duck Hole Farms' in Tallahatchie County, MS, may fit the bill! This tract is set up and ready to go. The camp has been renovated, the new well is in place, the duck blind is in the water, and the wildlife plots are ready to be planted for the deer. As you will see upon arrival, you can sit on the front porch of the cabin and watch ducks come in and the deer feed. The property offers one duck hole equipped with one big duck blind and three food plots, one equipped with a box stand. You can plant approximately 20 acres for the ducks. With the push of a button on the three- phase well installed in 2019, you are guaranteed water every year. The water control structures are in place allowing you to easily manage your water levels throughout the season. The northern 35.25+/acres is currently in CRP (Conservation Reserve Program) paying \$3,525 annually through 2035. The mini refuge, across the road to the west, does not allow deer or duck hunting so the deer should pour out during the rut. The location is perfect being less than 2 miles north of Coldwater Refuge. This area has been producing ducks for many years. The 1,050 square foot 1992 mobile home offers three bedrooms, two baths and is completely remodeled (new roof, new cedar walls, new tin ceiling, and new HVAC). All you have to do is show up, plant the food for the wildlife, and start enjoying the property. If you have been searching for that hard-to-find deer and duck tract with a camp house, call Michael Oswalt for your private showing today. 2020 Taxes \$1,501.05