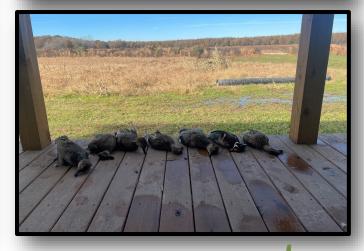

Have you been searching for a small deer and duck tract in the Mississippi Delta? "R&R Duck Hole Farms' in Tallahatchie County, MS, may fit the bill! This tract is set up and ready to go. The camp has been renovated, the new well is in place, the duck blind is in the water, and the wildlife plots are ready to be planted for the deer. As you will see upon arrival, you can sit on the front porch of the cabin and watch ducks come in and the deer feed. The property offers one duck hole equipped with one big duck blind and three food plots, one equipped with a box stand. You can plant approximately 20 acres for the ducks. With the push of a button on the three- phase well installed in 2019, you are guaranteed water every year. The water control structures are in place allowing you to easily manage your water levels throughout the season. The northern 35.25+/acres is currently in CRP (Conservation Reserve Program) paying \$3,525 annually through 2035. The mini refuge, across the road to the west, does not allow deer or duck hunting so the deer should pour out during the rut. The location is perfect being less than 2 miles north of Coldwater Refuge. This area has been producing ducks for many years. The 1,050 square foot 1992 mobile home offers three bedrooms, two baths and is completely remodeled (new roof, new cedar walls, new tin ceiling, and new HVAC). All you have to do is show up, plant the food for the wildlife, and start enjoying the property. If you have been searching for that hard-to-find deer and duck tract with a camp house, call Michael Oswalt for your private showing today. 2020 Taxes \$1,501.05