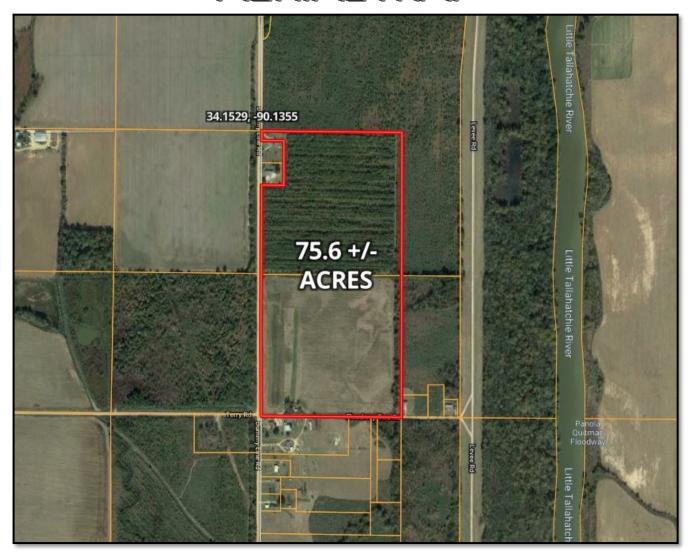

## R&R DUCK HOLE FARMS

75.6+/- ACRES IN TALLAHATCHIE COUNTY, MS

<u>DIRECTIONS FROM CROWDER, MS:</u> Travel East on 3rd Street for 0.9 miles toward Vance Ave and turn right at the 2nd cross street onto Quitman Ave. Continue straight onto Dummy Line Road for 0.7 miles and the property is on the left . <u>GOOGLE MAPS LINK</u>

# DRECTIONAL MAP

<u>DIRECTIONS FROM CROWDER, MS:</u> Travel East on 3rd Street for 0.9 miles toward Vance Ave and turn right at the 2nd cross street onto Quitman Ave. Continue straight onto Dummy Line Road for 0.7 miles and the property is on the left . <u>GOOGLE MAPS LINK</u>