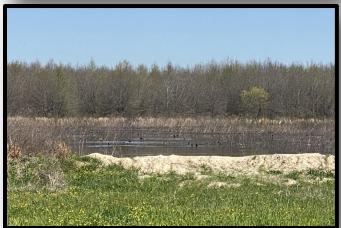

Have you been searching for a small deer and duck tract in the Mississippi Delta? "R&R Duck Hole Farms' in Tallahatchie County, MS, may fit the bill! This tract is set up and ready to go. The camp has been renovated, the new well is in place, the duck blind is in the water, and the wildlife plots are ready to be planted for the deer. As you will see upon arrival, you can sit on the front porch of the cabin and watch ducks come in and the deer feed. The property offers one duck hole equipped with one big duck blind and three food plots, one equipped with a box stand. You can plant approximately 20 acres for the ducks. With the push of a button on the three- phase well installed in 2019, you are guaranteed water every year. The water control structures are in place allowing you to easily manage your water levels throughout the season. The northern 35.25+/acres is currently in CRP (Conservation Reserve Program) paying \$3,525 annually through 2035. The mini refuge, across the road to the west, does not allow deer or duck hunting so the deer should pour out during the rut. The location is perfect being less than 2 miles north of Coldwater Refuge. This area has been producing ducks for many years. The 1,050 square foot 1992 mobile home offers three bedrooms, two baths and is completely remodeled (new roof, new cedar walls, new tin ceiling, and new HVAC). All you have to do is show up, plant the food for the wildlife, and start enjoying the property. If you have been searching for that hard-to-find deer and duck tract with a camp house, call Michael Oswalt for your private showing today. 2020 Taxes \$1,501.05