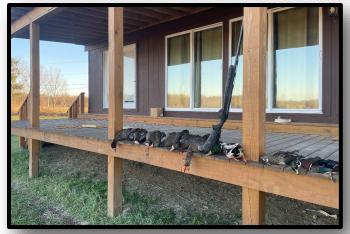

Have you been searching for a small deer and duck tract in the Mississippi Delta? "R&R Duck Hole Farms' in Tallahatchie County, MS, may fit the bill! This tract is set up and ready to go. The camp has been renovated, the new well is in place, the duck blind is in the water, and the wildlife plots are ready to be planted for the deer. As you will see upon arrival, you can sit on the front porch of the cabin and watch ducks come in and the deer feed. The property offers one duck hole equipped with one big duck blind and three food plots, one equipped with a box stand. You can plant approximately 20 acres for the ducks. With the push of a button on the three- phase well installed in 2019, you are guaranteed water every year. The water control structures are in place allowing you to easily manage your water levels throughout the season. The northern 35.25+/acres is currently in CRP (Conservation Reserve Program) paying \$3,525 annually through 2035. The mini refuge, across the road to the west, does not allow deer or duck hunting so the deer should pour out during the rut. The location is perfect being less than 2 miles north of Coldwater Refuge. This area has been producing ducks for many years. The 1,050 square foot 1992 mobile home offers three bedrooms, two baths and is completely remodeled (new roof, new cedar walls, new tin ceiling, and new HVAC). All you have to do is show up, plant the food for the wildlife, and start enjoying the property. If you have been searching for that hard-to-find deer and duck tract with a camp house, call Michael Oswalt for your private showing today. 2020 Taxes \$1,501.05