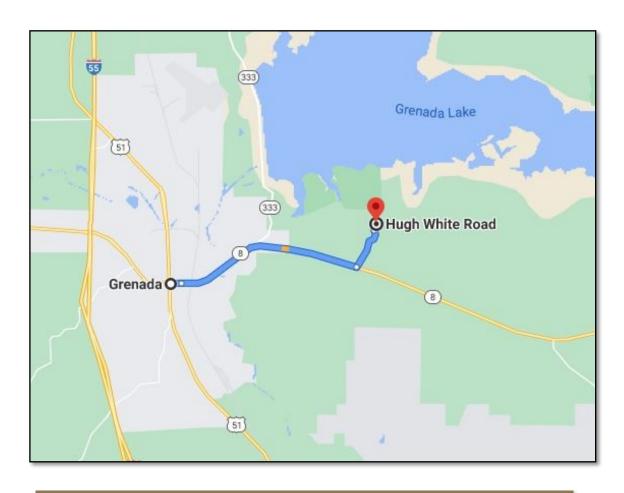

<u>Directions From Grenada, MS</u>: Travel Highway 8 East for 4.4 miles. Turn left on Hugh White State Park Road and travel 1.1 miles. The property will be on your left. <u>GOOGLE MAPS LINK</u>

MICHAEL OSWALT, ASSOC. BROKER Michael@TomSmithLand.com 601.898.2772 office | 662.719.3967 cell Licensed in MS, AR & MO

# DIRECTIONAL MAP

<u>Directions</u>: From Grenada MS, travel Highway 8 East for 4.4 miles. Turn left on Hugh White State Park Road and travel 1.1 miles. The property will be on your left.

GOOGLE MAPS LINK