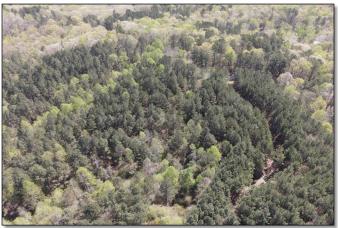

LOCATION!LOCATION!LOCATION! This Grenada County, MS 80± acre recreational timberland tract is located less than a mile south of Grenada Lake and just a few hundred yards from Hugh White State Park! The Campbell Group has professionally managed the timber for years and the makeup includes: 19 year old Loblolly Pine, 35 year old Loblolly Pine, 22 year old unspecified hardwood, and 53 year old pine-hardwood mix. The tract has one entrance with an interior road in place. A food plot has been maintained over the years with room for plenty more. Water and power are available along the road if you are thinking of building a home or cabin. Paved road frontage makes travel to and from a breeze. Deer and turkey should be abundant but don't rule out the summer fun with a Grenada Lake boat landing just up the road. If you have always wanted a great recreational tract close to the lake, call Michael Oswalt for your private tour today!