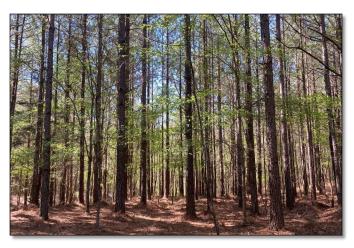

LOCATION!LOCATION!LOCATION! This Grenada County, MS 80± acre recreational timberland tract is located less than a mile south of Grenada Lake and just a few hundred yards from Hugh White State Park! The Campbell Group has professionally managed the timber for years and the makeup includes: 19 year old Loblolly Pine, 35 year old Loblolly Pine, 22 year old unspecified hardwood, and 53 year old pine-hardwood mix. The tract has one entrance with an interior road in place. A food plot has been maintained over the years with room for plenty more. Water and power are available along the road if you are thinking of building a home or cabin. Paved road frontage makes travel to and from a breeze. Deer and turkey should be abundant but don't rule out the summer fun with a Grenada Lake boat landing just up the road. If you have always wanted a great recreational tract close to the lake, call Michael Oswalt for your private tour today!