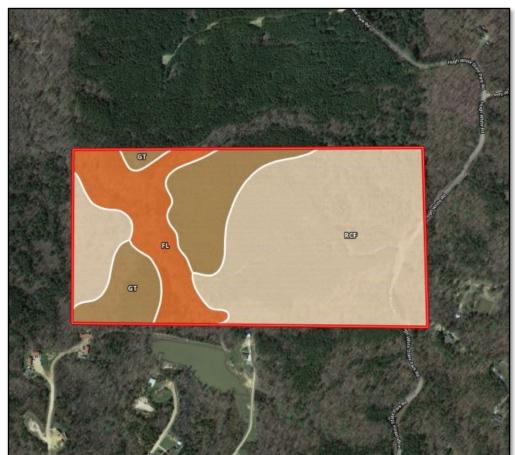

# SOIL MAP

| SOIL CODE | SOIL DESCRIPTION                                         | ACRES | %     | CAP  |
|-----------|----------------------------------------------------------|-------|-------|------|
| Gt        | Gullied land, sandy                                      | 16.8  | 20.66 | 7e   |
| FI        | Falaya silt loam, local alluvium                         | 13.4  | 16.5  | 2w   |
| RcF       | Ruston-Cuthbert association, hilly (smithdale, sweatman) | 51.0  | 62.84 | 7e   |
| TOTALS    |                                                          | 81.2  | 100%  | 6.17 |