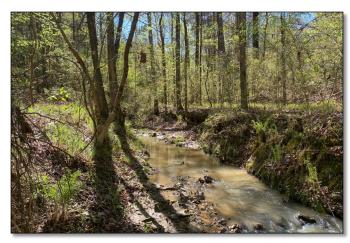

LOCATION!LOCATION!LOCATION! This Grenada County, MS 80± acre recreational timberland tract is located less than a mile south of Grenada Lake and just a few hundred yards from Hugh White State Park! The Campbell Group has professionally managed the timber for years and the makeup includes: 19 year old Loblolly Pine, 35 year old Loblolly Pine, 22 year old unspecified hardwood, and 53 year old pine-hardwood mix. The tract has one entrance with an interior road in place. A food plot has been maintained over the years with room for plenty more. Water and power are available along the road if you are thinking of building a home or cabin. Paved road frontage makes travel to and from a breeze. Deer and turkey should be abundant but don't rule out the summer fun with a Grenada Lake boat landing just up the road. If you have always wanted a great recreational tract close to the lake, call Michael Oswalt for your private tour today!