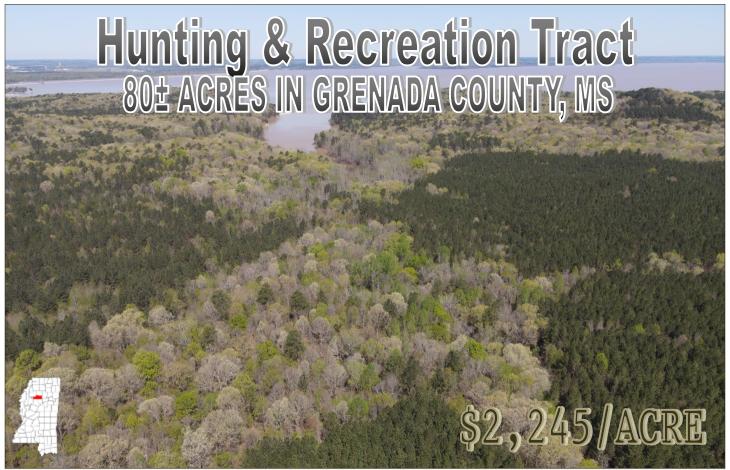

LOCATION!LOCATION!LOCATION! This Grenada County, MS 80± acre recreational timberland tract is located less than a mile south of Grenada Lake and just a few hundred yards from Hugh White State Park! The Campbell Group has professionally managed the timber for years and the makeup includes: 19 year old Loblolly Pine, 35 year old Loblolly Pine, 22 year old unspecified hardwood, and 53 year old pine-hardwood mix. The tract has one entrance with an interior road in place. A food plot has been maintained over the years with room for plenty more. Water and power are available along the road if you are thinking of building a home or cabin. Paved road frontage makes travel to and from a breeze. Deer and turkey should be abundant but don't rule out the summer fun with a Grenada Lake boat landing just up the road. If you have always wanted a great recreational tract close to the lake, call Michael Oswalt for your private tour today!