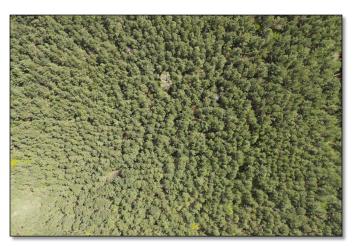

LOCATION!LOCATION!LOCATION! This Grenada County, MS 80± acre recreational timberland tract is located less than a mile south of Grenada Lake and just a few hundred yards from Hugh White State Park! The Campbell Group has professionally managed the timber for years and the makeup includes: 19 year old Loblolly Pine, 35 year old Loblolly Pine, 22 year old unspecified hardwood, and 53 year old pine-hardwood mix. The tract has one entrance with an interior road in place. A food plot has been maintained over the years with room for plenty more. Water and power are available along the road if you are thinking of building a home or cabin. Paved road frontage makes travel to and from a breeze. Deer and turkey should be abundant but don't rule out the summer fun with a Grenada Lake boat landing just up the road. If you have always wanted a great recreational tract close to the lake, call Michael Oswalt for your private tour today!