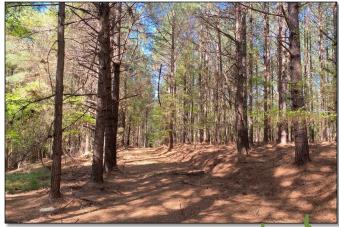

LOCATION!LOCATION!LOCATION! This Grenada County, MS 80± acre recreational timberland tract is located less than a mile south of Grenada Lake and just a few hundred yards from Hugh White State Park! The Campbell Group has professionally managed the timber for years and the makeup includes: 19 year old Loblolly Pine, 35 year old Loblolly Pine, 22 year old unspecified hardwood, and 53 year old pine-hardwood mix. The tract has one entrance with an interior road in place. A food plot has been maintained over the years with room for plenty more. Water and power are available along the road if you are thinking of building a home or cabin. Paved road frontage makes travel to and from a breeze. Deer and turkey should be abundant but don't rule out the summer fun with a Grenada Lake boat landing just up the road. If you have always wanted a great recreational tract close to the lake, call Michael Oswalt for your private tour today!