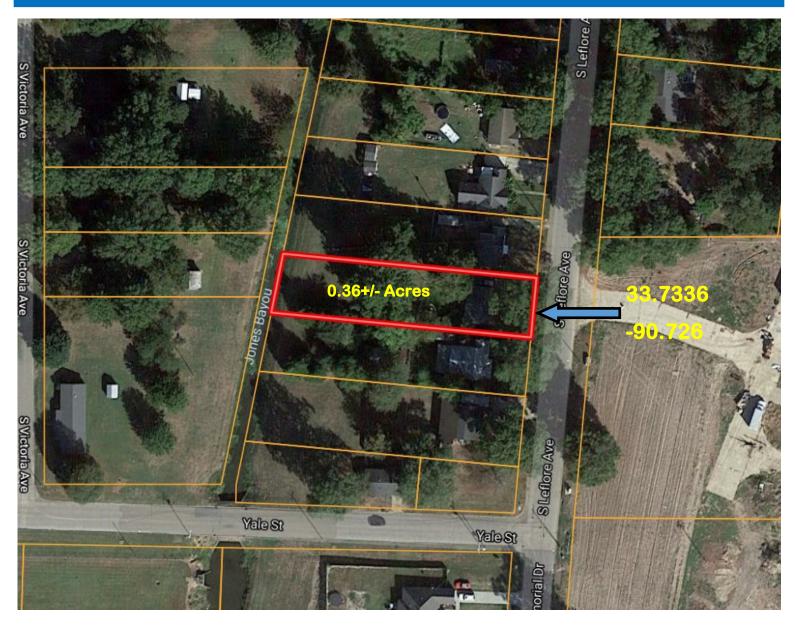

#### Cute Cottage in Bolivar County

622 S. Leflore Ave. Cleveland, MS

Are you looking for a cute cottage in Cleveland, MS? Take a look at this 930+/- square foot, two bedroom, one bath home situated on a .36 acre lot in Bolivar County. The home offers beautiful hardwood floors, a new HVAC unit and a sunroom that could be used as a small office. The backyard is fenced-in and a small storage shed is in place. This is a must see home and would make a great rental property. To schedule a private showing, call Tracey Bell. The property is agent owned.

# **Aerial Map**

**Click for Interactive Map** 