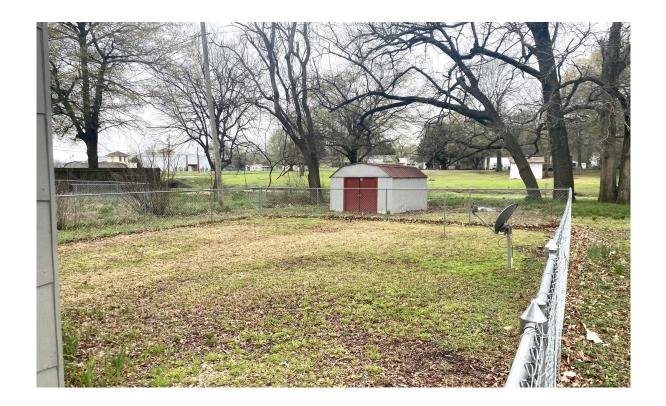

#### Cute Cottage in Bolivar County

622 S. Leflore Ave. Cleveland, MS

Are you looking for a cute cottage in Cleveland, MS? Take a look at this 930+/- square foot, two bedroom, one bath home situated on a .36 acre lot in Bolivar County. The home offers beautiful hardwood floors, a new HVAC unit and a sunroom that could be used as a small office. The backyard is fenced-in and a small storage shed is in place. This is a must see home and would make a great rental property. To schedule a private showing, call Tracey Bell. The property is agent owned.