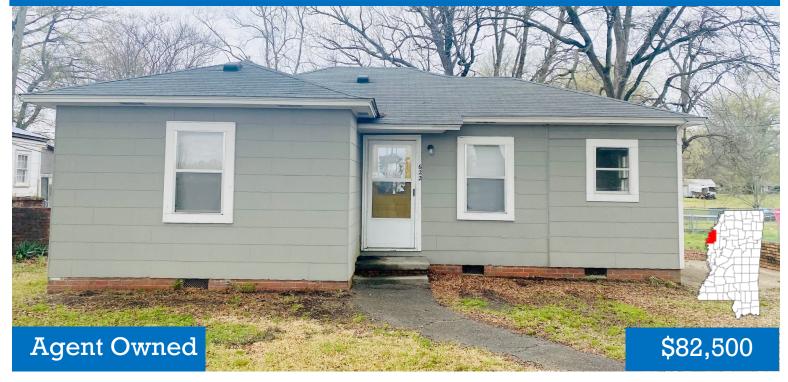

#### Cute Cottage in Bolivar County

622 S. Leflore Ave. Cleveland, MS

Are you looking for a cute cottage in Cleveland, MS? Take a look at this 930+/- square foot, two bedroom, one bath home situated on a .36 acre lot in Bolivar County. The home offers beautiful hardwood floors, a new HVAC unit and a sunroom that could be used as a small office. The backyard is fenced-in and a small storage shed is in place. This is a must see home and would make a great rental property. To schedule a private showing, call Tracey Bell. The property is agent owned.