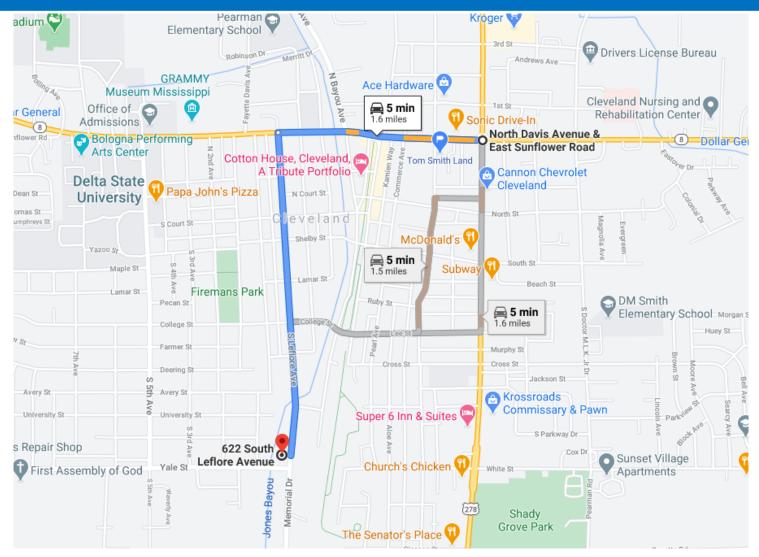

**Directions:** From the intersection of Hwy 8 and Hwy 61 in Cleveland, MS travel west on Hwy 8 for approximately 0.6 miles, turn left onto N. Leflore Ave and the destination will be on the right.

**TRACEY BELL**, MANAGING BROKER Tracey@TomSmithLand.com 662.441.2500 office | 662.719.4720 cell

## **Directional Map**

**Directions:** From the intersection of Hwy 8 and Hwy 61 in Cleveland, MS travel west on Hwy 8 for approximately 0.6 miles, turn left onto N. Leflore Ave. and the destination will be on the right. *Click for Directions*.