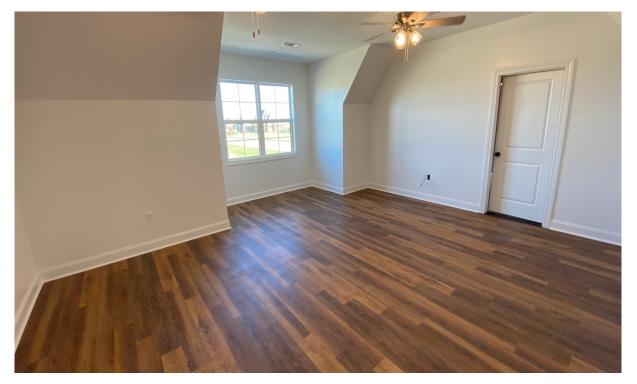

#### **New Construction in Bolivar County**

485 Ronaldman Road / Cleveland, MS

**New Construction!** Looking for the perfect house in Bolivar County, MS; check out this 3,701+/- square foot home! The open floor plan home features five bedrooms, three and half baths, and a large granite island and walk in pantry in the kitchen. Entertaining is a dream with the large open den, gas fireplace, and back patio, ready for your customization! The master bedroom offers plenty of natural light and a custom shower, whirlpool tub, double vanity, separate toilet room, and walk in closet round out the master bath. Downstairs there are hardwood floors throughout with ceramic tile in the bathrooms. Upstairs features an extra large bonus/bedroom and full bathroom. Some exterior features include a three-car garage, circle driveway, and custom brick mailbox. Why wait, call Tracey today for your private showing! (662)441-2500