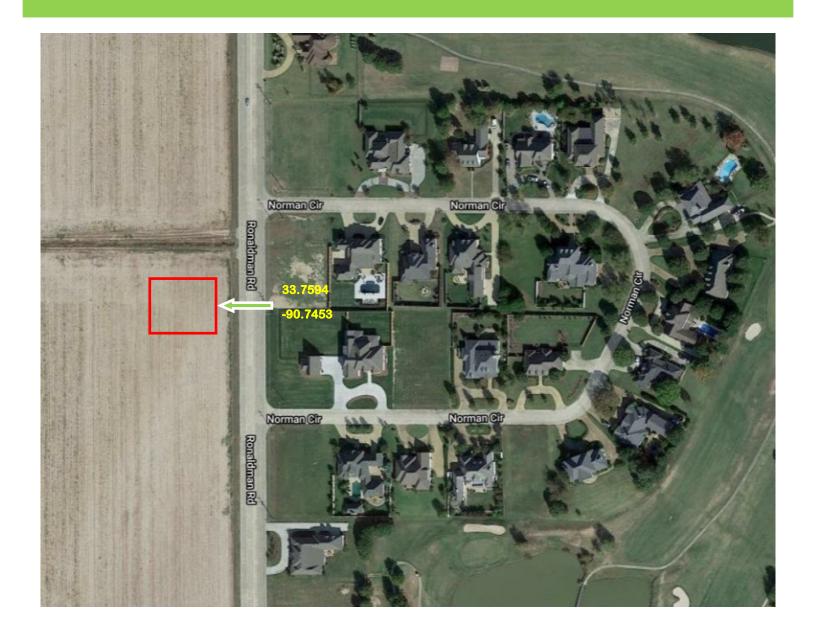

# **AERIAL MAP**

**TRACEY BELL**, MANAGING BROKER Tracey@TomSmithLand.com 662.441.2500 office | 662.719.4720 cell

#### **New Construction in Bolivar County**

485 Ronaldman Road / Cleveland, MS

**New Construction!** Looking for the perfect house in Bolivar County, MS; check out this 3,701+/- square foot home! The open floor plan home features five bedrooms, three and half baths, and a large granite island and walk in pantry in the kitchen. Entertaining is a dream with the large open den, gas fireplace, and back patio, ready for your customization! The master bedroom offers plenty of natural light and a custom shower, whirlpool tub, double vanity, separate toilet room, and walk in closet round out the master bath. Downstairs there are hardwood floors throughout with ceramic tile in the bathrooms. Upstairs features an extra large bonus/bedroom and full bathroom. Some exterior features include a three-car garage, circle driveway, and custom brick mailbox. Why wait, call Tracey today for your private showing! (662)441-2500