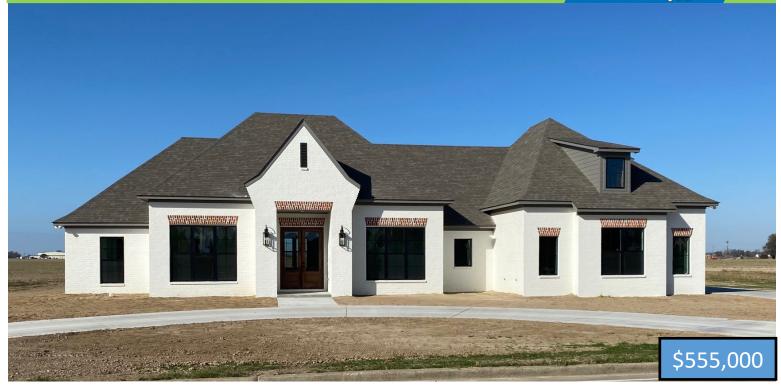

#### **New Construction in Bolivar County**

485 Ronaldman Road / Cleveland, MS

**New Construction!** Looking for the perfect house in Bolivar County, MS; check out this 3,701+/- square foot home! The open floor plan home features five bedrooms, three and half baths, and a large granite island and walk in pantry in the kitchen. Entertaining is a dream with the large open den, gas fireplace, and back patio, ready for your customization! The master bedroom offers plenty of natural light and a custom shower, whirlpool tub, double vanity, separate toilet room, and walk in closet round out the master bath. Downstairs there are hardwood floors throughout with ceramic tile in the bathrooms. Upstairs features an extra large bonus/bedroom and full bathroom. Some exterior features include a three-car garage, circle driveway, and custom brick mailbox. Why wait, call Tracey today for your private showing! (662)441-2500