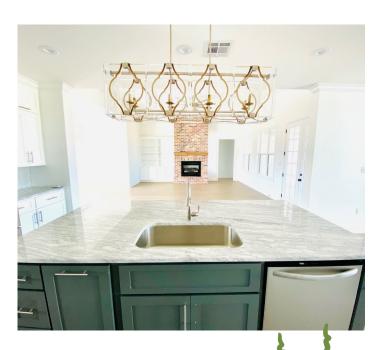

#### **New Construction in Bolivar County**

485 Ronaldman Road / Cleveland, MS

**New Construction!** Looking for the perfect house in Bolivar County, MS; check out this 3,701+/- square foot home! The open floor plan home features five bedrooms, three and half baths, and a large granite island and walk in pantry in the kitchen. Entertaining is a dream with the large open den, gas fireplace, and back patio, ready for your customization! The master bedroom offers plenty of natural light and a custom shower, whirlpool tub, double vanity, separate toilet room, and walk in closet round out the master bath. Downstairs there are hardwood floors throughout with ceramic tile in the bathrooms. Upstairs features an extra large bonus/bedroom and full bathroom. Some exterior features include a three-car garage, circle driveway, and custom brick mailbox. Why wait, call Tracey today for your private showing! (662)441-2500