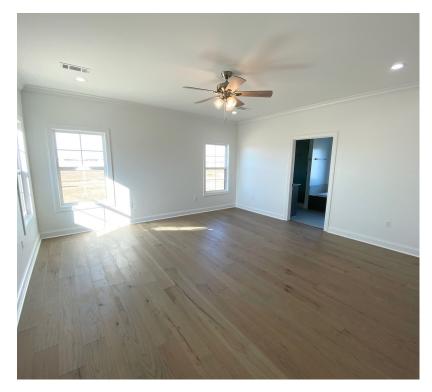

#### **New Construction in Bolivar County**

485 Ronaldman Road / Cleveland, MS

**New Construction!** Looking for the perfect house in Bolivar County, MS; check out this 3,701+/- square foot home! The open floor plan home features five bedrooms, three and half baths, and a large granite island and walk in pantry in the kitchen. Entertaining is a dream with the large open den, gas fireplace, and back patio, ready for your customization! The master bedroom offers plenty of natural light and a custom shower, whirlpool tub, double vanity, separate toilet room, and walk in closet round out the master bath. Downstairs there are hardwood floors throughout with ceramic tile in the bathrooms. Upstairs features an extra large bonus/bedroom and full bathroom. Some exterior features include a three-car garage, circle driveway, and custom brick mailbox. Why wait, call Tracey today for your private showing! (662)441-2500