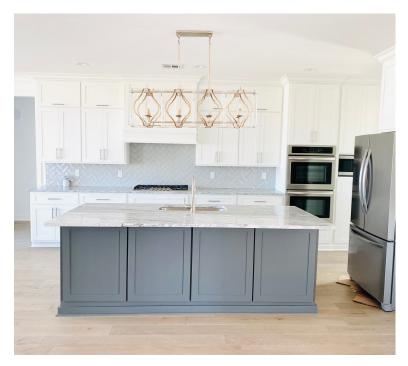

#### **New Construction in Bolivar County**

485 Ronaldman Road / Cleveland, MS

**New Construction!** Looking for the perfect house in Bolivar County, MS; check out this 3,701+/- square foot home! The open floor plan home features five bedrooms, three and half baths, and a large granite island and walk in pantry in the kitchen. Entertaining is a dream with the large open den, gas fireplace, and back patio, ready for your customization! The master bedroom offers plenty of natural light and a custom shower, whirlpool tub, double vanity, separate toilet room, and walk in closet round out the master bath. Downstairs there are hardwood floors throughout with ceramic tile in the bathrooms. Upstairs features an extra large bonus/bedroom and full bathroom. Some exterior features include a three-car garage, circle driveway, and custom brick mailbox. Why wait, call Tracey today for your private showing! (662)441-2500