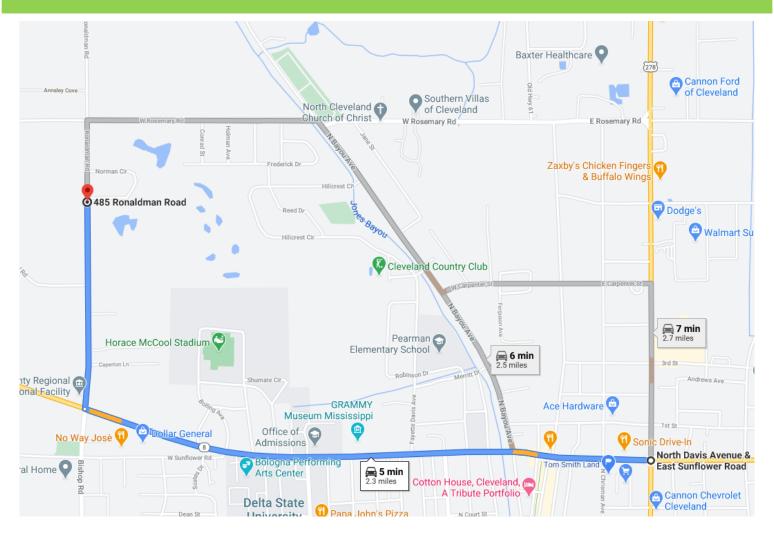

## **DIRECTIONAL MAP**

**<u>DIRECTIONS:</u>** From the intersection of Hwy 8 and Hwy 61 in Cleveland, MS travel west on Hwy 8 for 1.7 miles. Turn right onto Ronaldman Road and continue for approximately .6 miles. The property is on your left.

#### 485 Ronaldman Road Cleveland, MS 38732

**DIRECTIONS:** From the intersection of Hwy 8 and Hwy 61 in Cleveland, MS travel west on Hwy 8 for 1.7 miles. Turn right onto Ronaldman Rd. and continue for approximately 0.6 miles. The property is on your left. *Click for Directions* 