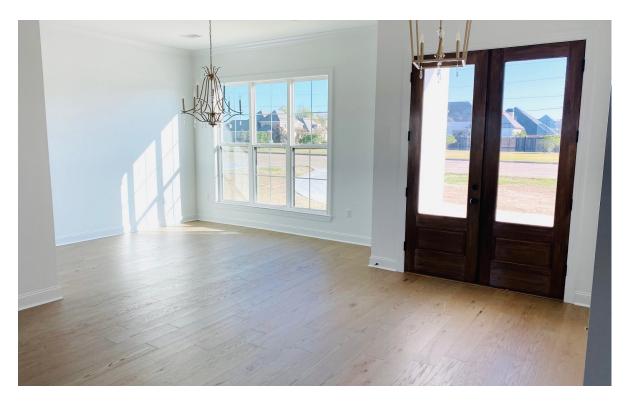

#### **New Construction in Bolivar County**

485 Ronaldman Road / Cleveland, MS

**New Construction!** Looking for the perfect house in Bolivar County, MS; check out this 3,701+/- square foot home! The open floor plan home features five bedrooms, three and half baths, and a large granite island and walk in pantry in the kitchen. Entertaining is a dream with the large open den, gas fireplace, and back patio, ready for your customization! The master bedroom offers plenty of natural light and a custom shower, whirlpool tub, double vanity, separate toilet room, and walk in closet round out the master bath. Downstairs there are hardwood floors throughout with ceramic tile in the bathrooms. Upstairs features an extra large bonus/bedroom and full bathroom. Some exterior features include a three-car garage, circle driveway, and custom brick mailbox. Why wait, call Tracey today for your private showing! (662)441-2500