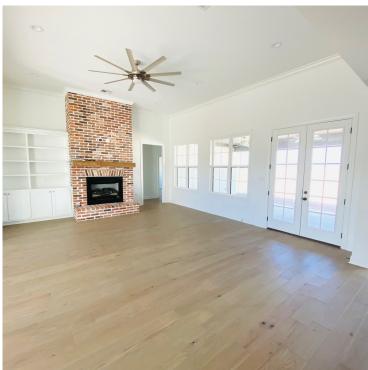

#### **New Construction in Bolivar County**

485 Ronaldman Road / Cleveland, MS

**New Construction!** Looking for the perfect house in Bolivar County, MS; check out this 3,701+/- square foot home! The open floor plan home features five bedrooms, three and half baths, and a large granite island and walk in pantry in the kitchen. Entertaining is a dream with the large open den, gas fireplace, and back patio, ready for your customization! The master bedroom offers plenty of natural light and a custom shower, whirlpool tub, double vanity, separate toilet room, and walk in closet round out the master bath. Downstairs there are hardwood floors throughout with ceramic tile in the bathrooms. Upstairs features an extra large bonus/bedroom and full bathroom. Some exterior features include a three-car garage, circle driveway, and custom brick mailbox. Why wait, call Tracey today for your private showing! (662)441-2500