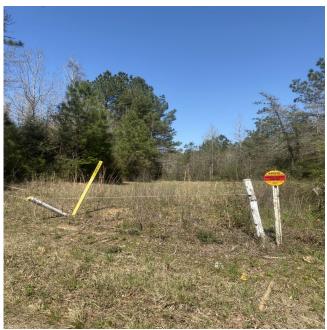

# 13+/- Acre Homesite Pike County, MS

13+/- Acres in Pike County!! This small acreage tract would make a perfect home site!! Minutes from the city of Mccomb, which makes grocery shopping and restaurants very convenient!! With frontage on Enterprise Rd. and Magnolia Pisgah Rd. and utilities available, there is opportunity for multiple home sites or splitting and selling smaller lots! Call Konner Burke today to take a look at this place!!