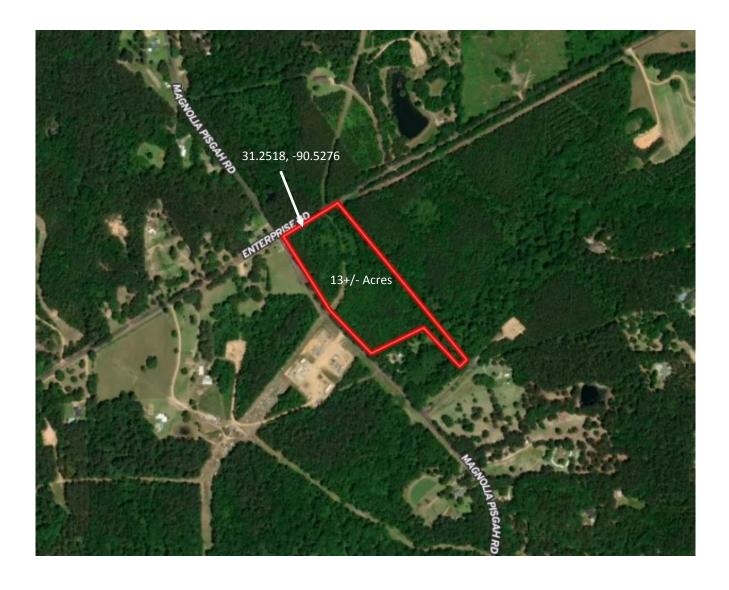

### **Aerial Map**

Directions from Mccomb, MS: Travel west on Hwy 570 for 1.5 miles. Turn left onto Enterprise Rd. and in 1.3 miles the property will be on your left at the corner of Enterprise Rd. and Magnolia Pisgah Rd.