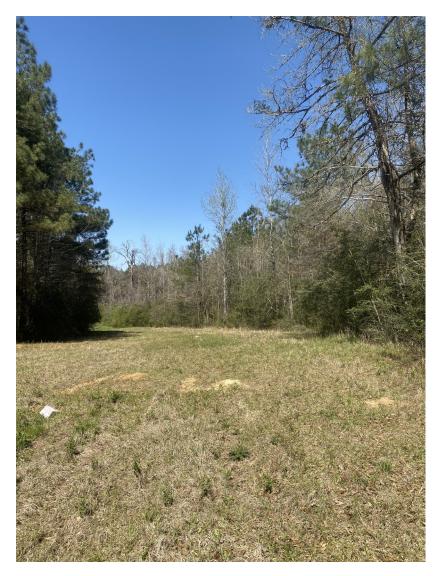

# 13+/- Acre Homesite Pike County, MS

13+/- Acres in Pike County!! This small acreage tract would make a perfect home site!! Minutes from the city of Mccomb, which makes grocery shopping and restaurants very convenient!! With frontage on Enterprise Rd. and Magnolia Pisgah Rd. and utilities available, there is opportunity for multiple home sites or splitting and selling smaller lots! Call Konner Burke today to take a look at this place!!