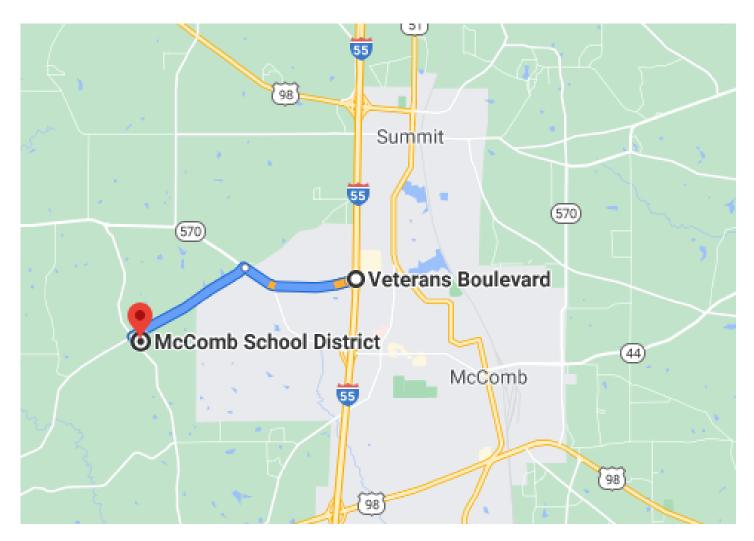

Directions from Mccomb, MS: Travel west on Hwy 570 for 1.5 miles. Turn left onto Enterprise Rd. and in 1.3 miles the property will be on your left at the corner of Enterprise Rd. and Magnolia Pisgah Rd.

#### **Directional Map**

**Directions from Mccomb, M\$:** Travel west on Hwy 570 for 1.5 miles. Turn left onto Enterprise Rd. and in 1.3 miles the property will be on your left at the corner of Enterprise Rd. and Magnolia Pisgah Rd.