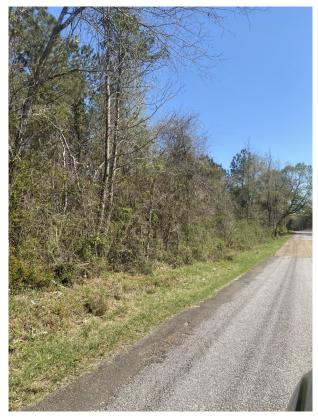

# 13+/- Acre Homesite Pike County, MS

13+/- Acres in Pike County!! This small acreage tract would make a perfect home site!! Minutes from the city of Mccomb, which makes grocery shopping and restaurants very convenient!! With frontage on Enterprise Rd. and Magnolia Pisgah Rd. and utilities available, there is opportunity for multiple home sites or splitting and selling smaller lots! Call Konner Burke today to take a look at this place!!

Directions from Mccomb, MS: Travel west on Hwy 570 for 1.5 miles. Turn left onto Enterprise Rd. and in 1.3 miles the property will be on your left at the corner of Enterprise Rd. and Magnolia Pisgah Rd.