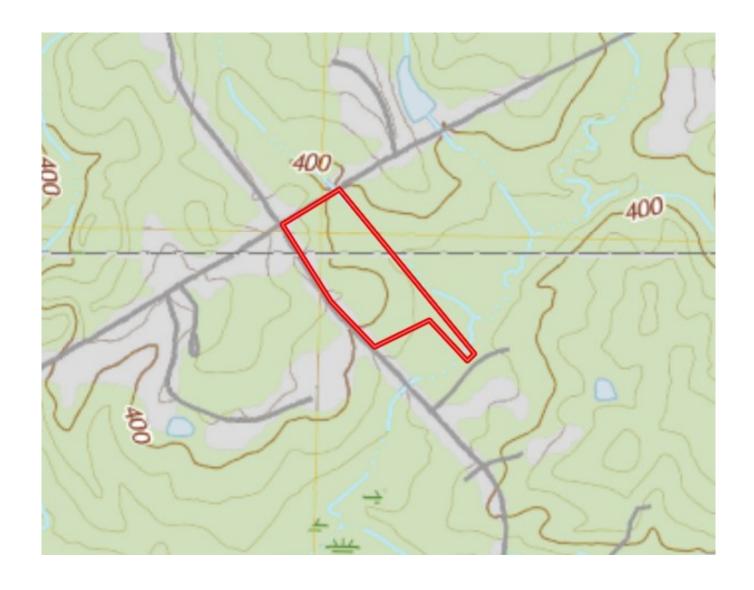

! With frontage on Enterprise Rd. and Magnolia Pisgah Rd. and utilities available, there is opportunity for multiple home sites or splitting and selling smaller lots! Call Konner Burke today to take a look at this place!!

Directions from Mccomb, MS: Travel west on Hwy 570 for 1.5 miles. Turn left onto Enterprise Rd. and in 1.3 miles the property will be on your left at the corner of Enterprise Rd. and Magnolia Pisgah Rd.

\$78,000

call me today!

KONNER BURKE, REALTOR®
Konner@TomSmithLand.com
601.990.5070 office | 601.757.4447 cell



TomSmithLandandHomes.com















## TomSmithLandandHomes.com

# Ownership Map







KONNER BURKE, REALTOR® Konner@TomSmithLand.com 601.990.5070 office | 601.757.4447 cell

#### Tom Smith Landand Homes.com

### **Aerial Map**









#### Topo Map









#### **Directional Map**



**Directions from Mccomb, M\$:** Travel west on Hwy 570 for 1.5 miles. Turn left onto Enterprise Rd. and in 1.3 miles the property will be on your left at the corner of Enterprise Rd. and Magnolia Pisgah Rd.





KONNER BURKE, REALTOR®
Konner@TomSmithLand.com
601.990.5070 office | 601.757.4447 cell