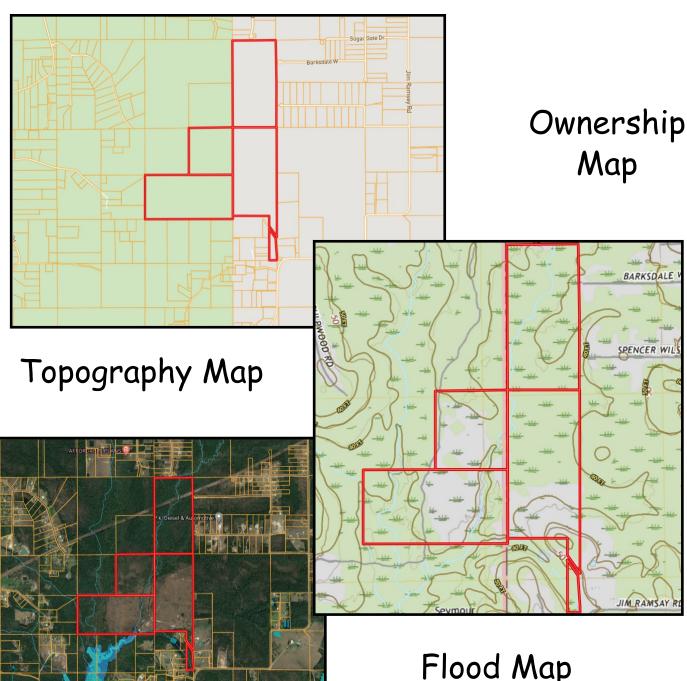

chedule a viewing!

<u>Directions from MS-57 S in Vancleave, MS</u>: Travel toward Ratliff Lane for 0.9 miles. Turn right onto Jim Ramsay Road. Travel 7.8 miles and turn left to stay on Jim Ramsay Road. Travel 2.4 miles and turn right onto Hedgecoth Lane. Travel 0.1 miles and the property will be on the left.

PRESTON SMITH, MANAGING BROKER
Preston@TomSmithLand.com

n Smith Landand Homes.com

601.990.5070 office | 601.209.7150 cell















call me today!

PRESTON SMITH, MANAGING BROKER
Preston@TomSmithLand.com
601.990.5070 office | 601.209.7150 cell



Tom Smith Land and Homes.com















call me today!

PRESTON SMITH, MANAGING BROKER
Preston@TomSmithLand.com
601.990.5070 office | 601.209.7150 cell



Tom Smith Land and Homes.com



Aerial Map



## TomSmithLandandHomes.com



Flood Map



**TomSmith** lomes.com



## Directional Map

<u>Directions from MS-57 S in Vancleave, MS</u>: Travel toward Ratliff Lane for 0.9 miles. Turn right onto Jim Ramsay Road. Travel 7.8 miles and turn left to stay on Jim Ramsay Road. Travel 2.4 miles and turn right onto Hedgecoth Lane. Travel 0.1 miles and the



TomSmithLandandHomes.com

2011-2020

LAND