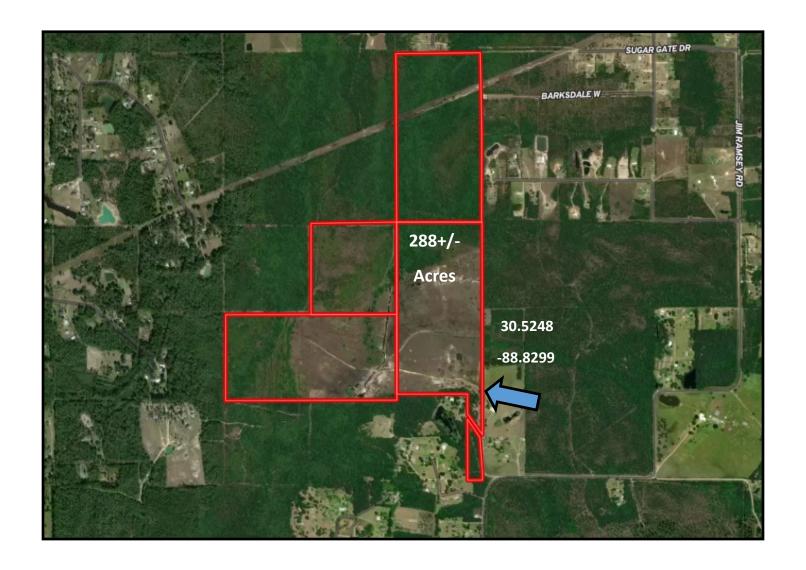

## 288+/- Acre Recreational Property Jackson County, MS

Looking for a great recreational property? This 288+/- acres in Jackson County, MS is it! This property features a 50x50 metal shop with roll doors and an office, and a 5+/-year old stand of Pine Timber. There are lots of deer sign, a creek and a pond providing recreation and a water source for wildlife. The internal road system in place would be perfect for riding ATV's or horses. Utilities are available. The possibilities are endless here, from that get away hunting camp to building that dream home or developing that business. The topography allows for multiple ideal home/camp sites. Located in Vancleave, with road frontage on Hedgecoth Road. Conveniently located approximately 20 minutes from the Gulf Coast and 1.5 hours from New Orleans. Call Preston to schedule a viewing!

Tom Smith Land and Homes.com

call me today!

PRESTON SMITH, MANAGING BROKER
Preston@TomSmithLand.com
601.990.5070 office | 601.209.7150 cell

Tom Smith Land and Homes.com

Aerial Map