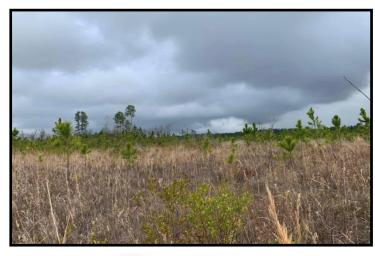

## 288+/- Acre Recreational Property Jackson County, MS

Looking for a great recreational property? This 288+/- acres in Jackson County, MS is it! This property features a 50x50 metal shop with roll doors and an office, and a 5+/-year old stand of Pine Timber. There are lots of deer sign, a creek and a pond providing recreation and a water source for wildlife. The internal road system in place would be perfect for riding ATV's or horses. Utilities are available. The possibilities are endless here, from that get away hunting camp to building that dream home or developing that business. The topography allows for multiple ideal home/camp sites. Located in Vancleave, with road frontage on Hedgecoth Road. Conveniently located approximately 20 minutes from the Gulf Coast and 1.5 hours from New Orleans. Call Preston to schedule a viewing!