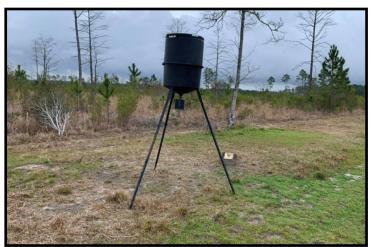

## 288+/- Acre Recreational Property Jackson County, MS

Looking for a great recreational property? This 288+/- acres in Jackson County, MS is it! This property features a 50x50 metal shop with roll doors and an office, and a 5+/-year old stand of Pine Timber. There are lots of deer sign, a creek and a pond providing recreation and a water source for wildlife. The internal road system in place would be perfect for riding ATV's or horses. Utilities are available. The possibilities are endless here, from that get away hunting camp to building that dream home or developing that business. The topography allows for multiple ideal home/camp sites. Located in Vancleave, with road frontage on Hedgecoth Road. Conveniently located approximately 20 minutes from the Gulf Coast and 1.5 hours from New Orleans. Call Preston to schedule a viewing!