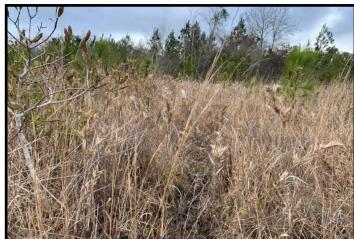

## 288+/- Acre Recreational Property Jackson County, MS

Looking for a great recreational property? This 288+/- acres in Jackson County, MS is it! This property features a 50x50 metal shop with roll doors and an office, and a 5+/-year old stand of Pine Timber. There are lots of deer sign, a creek and a pond providing recreation and a water source for wildlife. The internal road system in place would be perfect for riding ATV's or horses. Utilities are available. The possibilities are endless here, from that get away hunting camp to building that dream home or developing that business. The topography allows for multiple ideal home/camp sites. Located in Vancleave, with road frontage on Hedgecoth Road. Conveniently located approximately 20 minutes from the Gulf Coast and 1.5 hours from New Orleans. Call Preston to schedule a viewing!