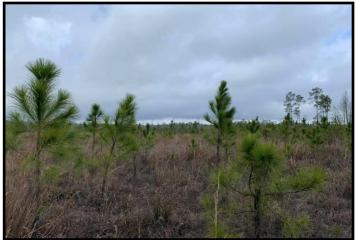

## 288+/- Acre Recreational Property Jackson County, MS

Looking for a great recreational property? This 288+/- acres in Jackson County, MS is it! This property features a 50x50 metal shop with roll doors and an office, and a 5+/-year old stand of Pine Timber. There are lots of deer sign, a creek and a pond providing recreation and a water source for wildlife. The internal road system in place would be perfect for riding ATV's or horses. Utilities are available. The possibilities are endless here, from that get away hunting camp to building that dream home or developing that business. The topography allows for multiple ideal home/camp sites. Located in Vancleave, with road frontage on Hedgecoth Road. Conveniently located approximately 20 minutes from the Gulf Coast and 1.5 hours from New Orleans. Call Preston to schedule a viewing!