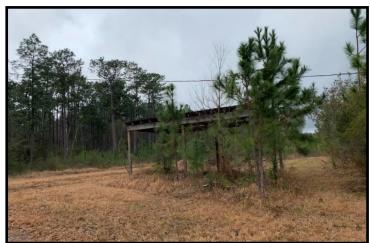

## 288+/- Acre Recreational Property Jackson County, MS

Looking for a great recreational property? This 288+/- acres in Jackson County, MS is it! This property features a 50x50 metal shop with roll doors and an office, and a 5+/-year old stand of Pine Timber. There are lots of deer sign, a creek and a pond providing recreation and a water source for wildlife. The internal road system in place would be perfect for riding ATV's or horses. Utilities are available. The possibilities are endless here, from that get away hunting camp to building that dream home or developing that business. The topography allows for multiple ideal home/camp sites. Located in Vancleave, with road frontage on Hedgecoth Road. Conveniently located approximately 20 minutes from the Gulf Coast and 1.5 hours from New Orleans. Call Preston to schedule a viewing!