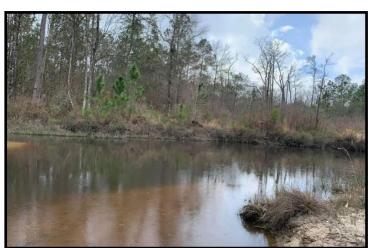

## 288+/- Acre Recreational Property Jackson County, MS

Looking for a great recreational property? This 288+/- acres in Jackson County, MS is it! This property features a 50x50 metal shop with roll doors and an office, and a 5+/-year old stand of Pine Timber. There are lots of deer sign, a creek and a pond providing recreation and a water source for wildlife. The internal road system in place would be perfect for riding ATV's or horses. Utilities are available. The possibilities are endless here, from that get away hunting camp to building that dream home or developing that business. The topography allows for multiple ideal home/camp sites. Located in Vancleave, with road frontage on Hedgecoth Road. Conveniently located approximately 20 minutes from the Gulf Coast and 1.5 hours from New Orleans. Call Preston to schedule a viewing!