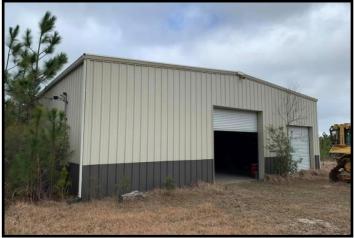

## 288+/- Acre Recreational Property Jackson County, MS

Looking for a great recreational property? This 288+/- acres in Jackson County, MS is it! This property features a 50x50 metal shop with roll doors and an office, and a 5+/-year old stand of Pine Timber. There are lots of deer sign, a creek and a pond providing recreation and a water source for wildlife. The internal road system in place would be perfect for riding ATV's or horses. Utilities are available. The possibilities are endless here, from that get away hunting camp to building that dream home or developing that business. The topography allows for multiple ideal home/camp sites. Located in Vancleave, with road frontage on Hedgecoth Road. Conveniently located approximately 20 minutes from the Gulf Coast and 1.5 hours from New Orleans. Call Preston to schedule a viewing!