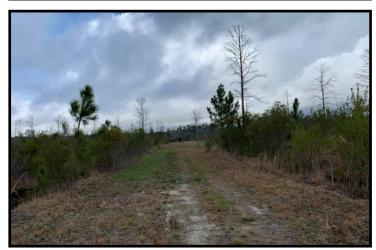

## 288+/- Acre Recreational Property Jackson County, MS

Looking for a great recreational property? This 288+/- acres in Jackson County, MS is it! This property features a 50x50 metal shop with roll doors and an office, and a 5+/-year old stand of Pine Timber. There are lots of deer sign, a creek and a pond providing recreation and a water source for wildlife. The internal road system in place would be perfect for riding ATV's or horses. Utilities are available. The possibilities are endless here, from that get away hunting camp to building that dream home or developing that business. The topography allows for multiple ideal home/camp sites. Located in Vancleave, with road frontage on Hedgecoth Road. Conveniently located approximately 20 minutes from the Gulf Coast and 1.5 hours from New Orleans. Call Preston to schedule a viewing!