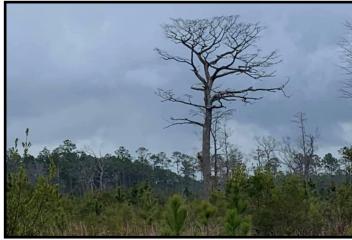

## 288+/- Acre Recreational Property Jackson County, MS

Looking for a great recreational property? This 288+/- acres in Jackson County, MS is it! This property features a 50x50 metal shop with roll doors and an office, and a 5+/-year old stand of Pine Timber. There are lots of deer sign, a creek and a pond providing recreation and a water source for wildlife. The internal road system in place would be perfect for riding ATV's or horses. Utilities are available. The possibilities are endless here, from that get away hunting camp to building that dream home or developing that business. The topography allows for multiple ideal home/camp sites. Located in Vancleave, with road frontage on Hedgecoth Road. Conveniently located approximately 20 minutes from the Gulf Coast and 1.5 hours from New Orleans. Call Preston to schedule a viewing!