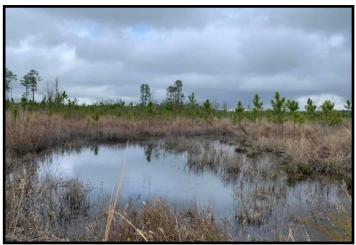

## 288+/- Acre Recreational Property Jackson County, MS

Looking for a great recreational property? This 288+/- acres in Jackson County, MS is it! This property features a 50x50 metal shop with roll doors and an office, and a 5+/-year old stand of Pine Timber. There are lots of deer sign, a creek and a pond providing recreation and a water source for wildlife. The internal road system in place would be perfect for riding ATV's or horses. Utilities are available. The possibilities are endless here, from that get away hunting camp to building that dream home or developing that business. The topography allows for multiple ideal home/camp sites. Located in Vancleave, with road frontage on Hedgecoth Road. Conveniently located approximately 20 minutes from the Gulf Coast and 1.5 hours from New Orleans. Call Preston to schedule a viewing!