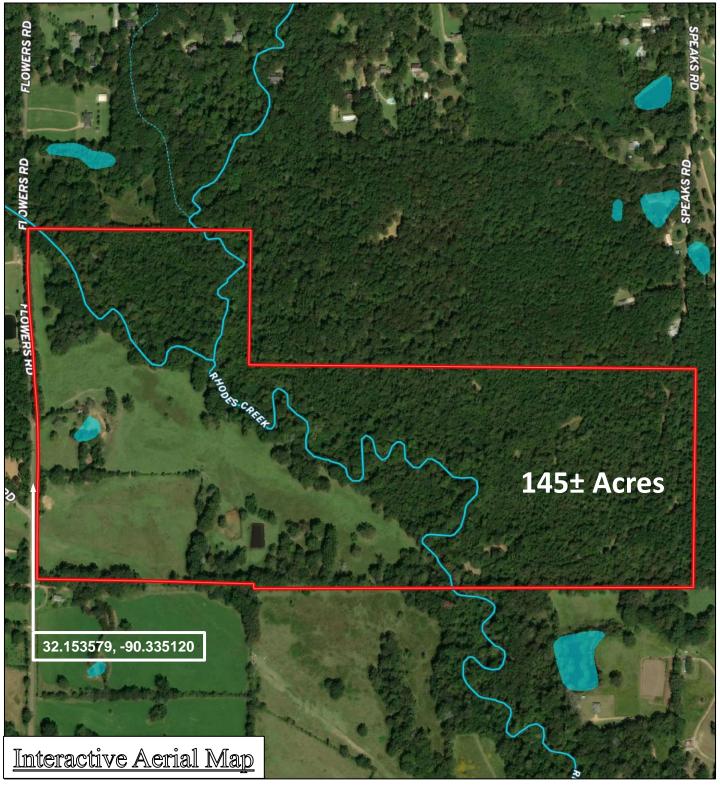

## 145± Acre Pasture and Timber Tract Hinds County, MS

\$495,000

- 45± Acres of Pasture
- 90± Acres of Pine-Hardwood Mix
- 3 Watering Ponds
- Perimeter Fencing on Pasture
- Traversed by Rhodes Creek
- Paved Road Frontage
- Multiple Home Sites

Tom Smith Land and Homes.com

Looking for a property that offers timber and pasture? Look no further than this 145± acre Hinds County, MS tract. Located on Flowers Road near the town of Terry, this property offers approximately 45 acres of livestock-ready pasture ground, 90± acres of hardwood-pine mix and three watering ponds. The perimeter of the pasture is currently fenced for cattle and 15 acres cross fenced for horses. Rhodes Creek traverses the property, separating the pasture ground and hardwood-pine mixture. The diversity of this tract allows you to hold livestock on the west side of the creek while enjoying recreational opportunities on the east side. Throughout the rolling terrain on the timber side, you will find food plots and internal trails. Upon initial inspection in March 2021, deer and turkey tracks were seen. Diverse properties such as this in Hinds County can be hard to find. For more details, call Adam Hester today!