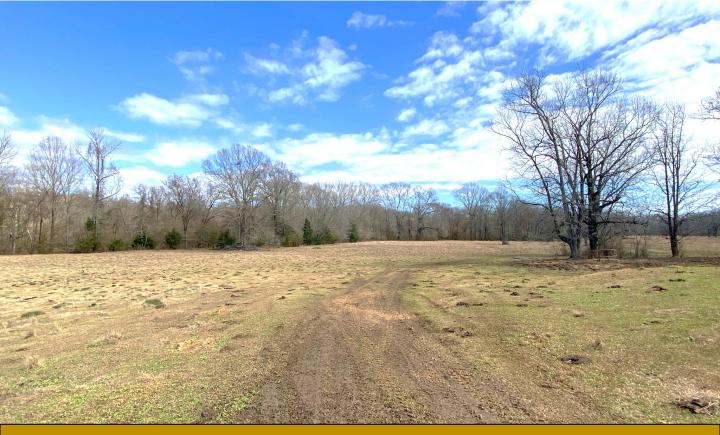

## 145± Acre Pasture and Timber Tract Hinds County, MS

\$495,000

- 45± Acres of Pasture
- 90± Acres of Pine-Hardwood Mix
- 3 Watering Ponds
- Perimeter Fencing on Pasture
- Traversed by Rhodes Creek
- Paved Road Frontage
- Multiple Home Sites

Tom Smith Land and Homes.com

Looking for a property that offers timber and pasture? Look no further than this 145± acre Hinds County, MS tract. Located on Flowers Road near the town of Terry, this property offers approximately 45 acres of livestock-ready pasture ground, 90± acres of hardwood-pine mix and three watering ponds. The perimeter of the pasture is currently fenced for cattle and 15 acres cross fenced for horses. Rhodes Creek traverses the property, separating the pasture ground and hardwood-pine mixture. The diversity of this tract allows you to hold livestock on the west side of the creek while enjoying recreational opportunities on the east side. Throughout the rolling terrain on the timber side, you will find food plots and internal trails. Upon initial inspection in March 2021, deer and turkey tracks were seen. Diverse properties such as this in Hinds County can be hard to find. For more details, call Adam Hester today!