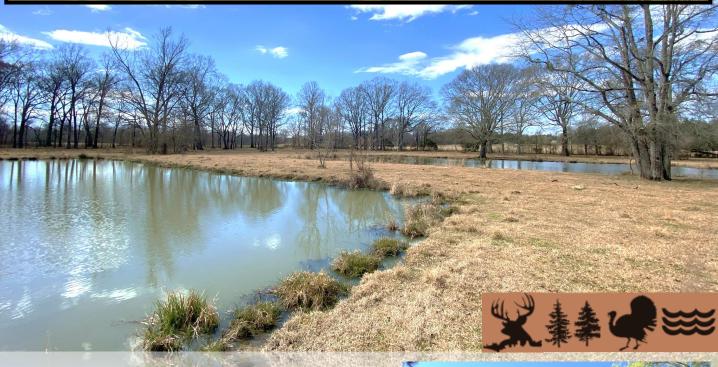

## 145± Acre Pasture and Timber Tract Hinds County, MS

\$495,000

- 45± Acres of Pasture
- 90± Acres of Pine-Hardwood Mix
- 3 Watering Ponds
- Perimeter Fencing on Pasture
- Traversed by Rhodes Creek
- Paved Road Frontage
- Multiple Home Sites

Tom Smith Land and Homes.com

Looking for a property that offers timber and pasture? Look no further than this 145± acre Hinds County, MS tract. Located on Flowers Road near the town of Terry, this property offers approximately 45 acres of livestock-ready pasture ground, 90± acres of hardwood-pine mix and three watering ponds. The perimeter of the pasture is currently fenced for cattle and 15 acres cross fenced for horses. Rhodes Creek traverses the property, separating the pasture ground and hardwood-pine mixture. The diversity of this tract allows you to hold livestock on the west side of the creek while enjoying recreational opportunities on the east side. Throughout the rolling terrain on the timber side, you will find food plots and internal trails. Upon initial inspection in March 2021, deer and turkey tracks were seen. Diverse properties such as this in Hinds County can be hard to find. For more details, call Adam Hester today!