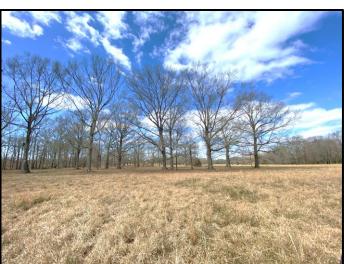

## 145± Acre Pasture and Timber Tract Hinds County, MS

\$495,000

- 45± Acres of Pasture
- 90± Acres of Pine-Hardwood Mix
- 3 Watering Ponds
- Perimeter Fencing on Pasture
- Traversed by Rhodes Creek
- Paved Road Frontage
- Multiple Home Sites

Tom Smith Land and Homes.com

Looking for a property that offers timber and pasture? Look no further than this 145± acre Hinds County, MS tract. Located on Flowers Road near the town of Terry, this property offers approximately 45 acres of livestock-ready pasture ground, 90± acres of hardwood-pine mix and three watering ponds. The perimeter of the pasture is currently fenced for cattle and 15 acres cross fenced for horses. Rhodes Creek traverses the property, separating the pasture ground and hardwood-pine mixture. The diversity of this tract allows you to hold livestock on the west side of the creek while enjoying recreational opportunities on the east side. Throughout the rolling terrain on the timber side, you will find food plots and internal trails. Upon initial inspection in March 2021, deer and turkey tracks were seen. Diverse properties such as this in Hinds County can be hard to find. For more details, call Adam Hester today!