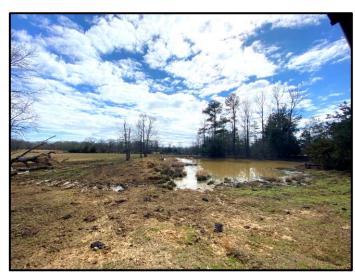

## 145± Acre Pasture and Timber Tract Hinds County, MS

\$495,000

- 45± Acres of Pasture
- 90± Acres of Pine-Hardwood Mix
- 3 Watering Ponds
- Perimeter Fencing on Pasture
- Traversed by Rhodes Creek
- Paved Road Frontage
- Multiple Home Sites

Tom Smith Land and Homes.com

Looking for a property that offers timber and pasture? Look no further than this 145± acre Hinds County, MS tract. Located on Flowers Road near the town of Terry, this property offers approximately 45 acres of livestock-ready pasture ground, 90± acres of hardwood-pine mix and three watering ponds. The perimeter of the pasture is currently fenced for cattle and 15 acres cross fenced for horses. Rhodes Creek traverses the property, separating the pasture ground and hardwood-pine mixture. The diversity of this tract allows you to hold livestock on the west side of the creek while enjoying recreational opportunities on the east side. Throughout the rolling terrain on the timber side, you will find food plots and internal trails. Upon initial inspection in March 2021, deer and turkey tracks were seen. Diverse properties such as this in Hinds County can be hard to find. For more details, call Adam Hester today!