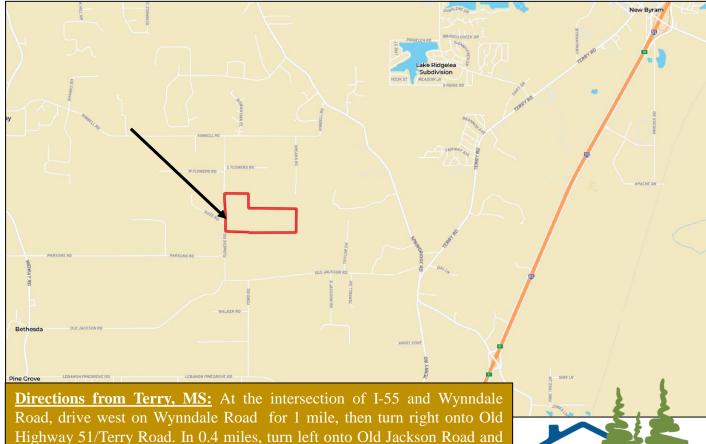

<u>Directions from Terry, MS:</u> At the intersection of I-55 and Wynndale Road, drive west on Wynndale Road for 1 mile, then turn right onto Old Highway 51/Terry Road. In 0.4 miles, turn left onto Old Jackson Road and continue to drive for 2.1 miles. Turn right onto Flowers Road and proceed for 0.7 miles, then property gate will be on your right.

## <u>TomSmithLandandHomes.com</u>

for 0.7 miles, then property gate will be on your right. 2011-2020

**ADAM HESTER, REALTOR®** Adam@TomSmithLand.com

continue to drive for 2.1 miles. Turn right onto Flowers Road and proceed