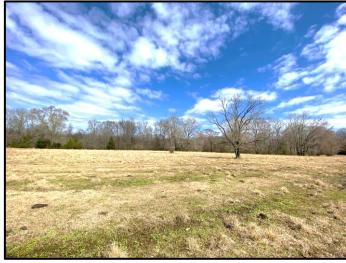

## 145± Acre Pasture and Timber Tract Hinds County, MS

\$495,000

- 45± Acres of Pasture
- 90± Acres of Pine-Hardwood Mix
- 3 Watering Ponds
- Perimeter Fencing on Pasture
- Traversed by Rhodes Creek
- Paved Road Frontage
- Multiple Home Sites

Tom Smith Land and Homes.com

Looking for a property that offers timber and pasture? Look no further than this 145± acre Hinds County, MS tract. Located on Flowers Road near the town of Terry, this property offers approximately 45 acres of livestock-ready pasture ground, 90± acres of hardwood-pine mix and three watering ponds. The perimeter of the pasture is currently fenced for cattle and 15 acres cross fenced for horses. Rhodes Creek traverses the property, separating the pasture ground and hardwood-pine mixture. The diversity of this tract allows you to hold livestock on the west side of the creek while enjoying recreational opportunities on the east side. Throughout the rolling terrain on the timber side, you will find food plots and internal trails. Upon initial inspection in March 2021, deer and turkey tracks were seen. Diverse properties such as this in Hinds County can be hard to find. For more details, call Adam Hester today!