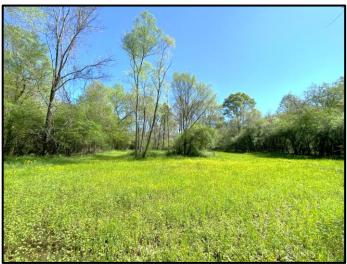

## 145± Acre Pasture and Timber Tract Hinds County, MS

\$495,000

- 45± Acres of Pasture
- 90± Acres of Pine-Hardwood Mix
- 3 Watering Ponds
- Perimeter Fencing on Pasture
- Traversed by Rhodes Creek
- Paved Road Frontage
- Multiple Home Sites

Tom Smith Land and Homes.com

Looking for a property that offers timber and pasture? Look no further than this 145± acre Hinds County, MS tract. Located on Flowers Road near the town of Terry, this property offers approximately 45 acres of livestock-ready pasture ground, 90± acres of hardwood-pine mix and three watering ponds. The perimeter of the pasture is currently fenced for cattle and 15 acres cross fenced for horses. Rhodes Creek traverses the property, separating the pasture ground and hardwood-pine mixture. The diversity of this tract allows you to hold livestock on the west side of the creek while enjoying recreational opportunities on the east side. Throughout the rolling terrain on the timber side, you will find food plots and internal trails. Upon initial inspection in March 2021, deer and turkey tracks were seen. Diverse properties such as this in Hinds County can be hard to find. For more details, call Adam Hester today!