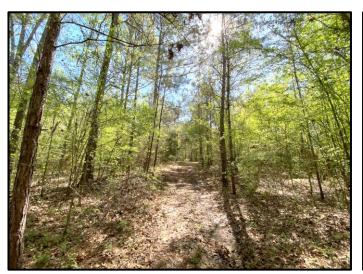

Tom Smith Land and Homes.com

Looking for a property that offers timber and pasture? Look no further than this 145± acre Hinds County, MS tract. Located on Flowers Road near the town of Terry, this property offers approximately 45 acres of livestock-ready pasture ground, 90± acres of hardwood-pine mix and three watering ponds. The perimeter of the pasture is currently fenced for cattle and 15 acres cross fenced for horses. Rhodes Creek traverses the property, separating the pasture ground and hardwood-pine mixture. The diversity of this tract allows you to hold livestock on the west side of the creek while enjoying recreational opportunities on the east side. Throughout the rolling terrain on the timber side, you will find food plots and internal trails. Upon initial inspection in March 2021, deer and turkey tracks were seen. Diverse properties such as this in Hinds County can be hard to find. For more details, call Adam Hester today!