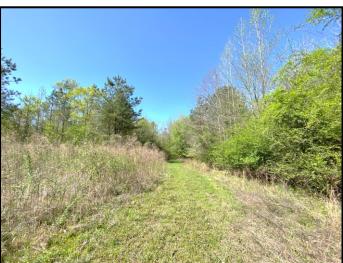

Tom Smith Land and Homes.com

Looking for a property that offers timber and pasture? Look no further than this 145± acre Hinds County, MS tract. Located on Flowers Road near the town of Terry, this property offers approximately 45 acres of livestock-ready pasture ground, 90± acres of hardwood-pine mix and three watering ponds. The perimeter of the pasture is currently fenced for cattle and 15 acres cross fenced for horses. Rhodes Creek traverses the property, separating the pasture ground and hardwood-pine mixture. The diversity of this tract allows you to hold livestock on the west side of the creek while enjoying recreational opportunities on the east side. Throughout the rolling terrain on the timber side, you will find food plots and internal trails. Upon initial inspection in March 2021, deer and turkey tracks were seen. Diverse properties such as this in Hinds County can be hard to find. For more details, call Adam Hester today!