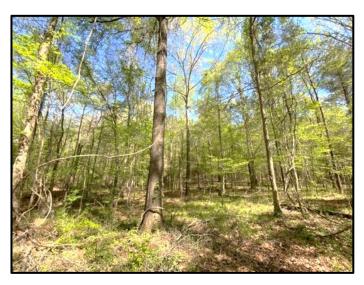

## 145± Acre Pasture and Timber Tract Hinds County, MS

\$495,000

- 45± Acres of Pasture
- 90± Acres of Pine-Hardwood Mix
- 3 Watering Ponds
- Perimeter Fencing on Pasture
- Traversed by Rhodes Creek
- Paved Road Frontage
- Multiple Home Sites

Tom Smith Land and Homes.com

Looking for a property that offers timber and pasture? Look no further than this 145± acre Hinds County, MS tract. Located on Flowers Road near the town of Terry, this property offers approximately 45 acres of livestock-ready pasture ground, 90± acres of hardwood-pine mix and three watering ponds. The perimeter of the pasture is currently fenced for cattle and 15 acres cross fenced for horses. Rhodes Creek traverses the property, separating the pasture ground and hardwood-pine mixture. The diversity of this tract allows you to hold livestock on the west side of the creek while enjoying recreational opportunities on the east side. Throughout the rolling terrain on the timber side, you will find food plots and internal trails. Upon initial inspection in March 2021, deer and turkey tracks were seen. Diverse properties such as this in Hinds County can be hard to find. For more details, call Adam Hester today!