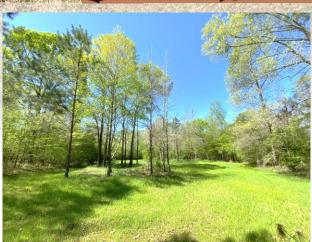

## 145± Acre Pasture and Timber Tract Hinds County, MS

\$495,000

- 45± Acres of Pasture
- 90± Acres of Pine-Hardwood Mix
- 3 Watering Ponds
- Perimeter Fencing on Pasture
- Traversed by Rhodes Creek
- Paved Road Frontage
- Multiple Home Sites

Tom Smith Land and Homes.com

Looking for a property that offers timber and pasture? Look no further than this 145± acre Hinds County, MS tract. Located on Flowers Road near the town of Terry, this property offers approximately 45 acres of livestock-ready pasture ground, 90± acres of hardwood-pine mix and three watering ponds. The perimeter of the pasture is currently fenced for cattle and 15 acres cross fenced for horses. Rhodes Creek traverses the property, separating the pasture ground and hardwood-pine mixture. The diversity of this tract allows you to hold livestock on the west side of the creek while enjoying recreational opportunities on the east side. Throughout the rolling terrain on the timber side, you will find food plots and internal trails. Upon initial inspection in March 2021, deer and turkey tracks were seen. Diverse properties such as this in Hinds County can be hard to find. For more details, call Adam Hester today!