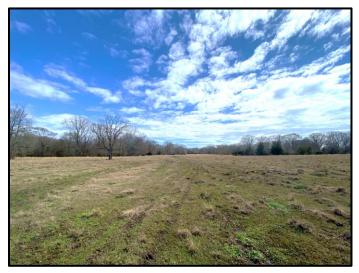

## 145± Acre Pasture and Timber Tract Hinds County, MS

\$495,000

- 45± Acres of Pasture
- 90± Acres of Pine-Hardwood Mix
- 3 Watering Ponds
- Perimeter Fencing on Pasture
- Traversed by Rhodes Creek
- Paved Road Frontage
- Multiple Home Sites

Tom Smith Land and Homes.com

Looking for a property that offers timber and pasture? Look no further than this 145± acre Hinds County, MS tract. Located on Flowers Road near the town of Terry, this property offers approximately 45 acres of livestock-ready pasture ground, 90± acres of hardwood-pine mix and three watering ponds. The perimeter of the pasture is currently fenced for cattle and 15 acres cross fenced for horses. Rhodes Creek traverses the property, separating the pasture ground and hardwood-pine mixture. The diversity of this tract allows you to hold livestock on the west side of the creek while enjoying recreational opportunities on the east side. Throughout the rolling terrain on the timber side, you will find food plots and internal trails. Upon initial inspection in March 2021, deer and turkey tracks were seen. Diverse properties such as this in Hinds County can be hard to find. For more details, call Adam Hester today!