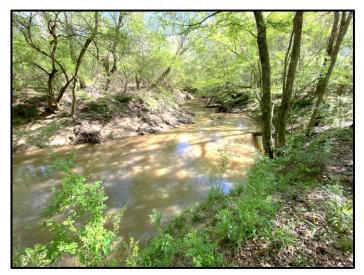

## 145± Acre Pasture and Timber Tract Hinds County, MS

\$495,000

- 45± Acres of Pasture
- 90± Acres of Pine-Hardwood Mix
- 3 Watering Ponds
- Perimeter Fencing on Pasture
- Traversed by Rhodes Creek
- Paved Road Frontage
- Multiple Home Sites

Tom Smith Land and Homes.com

Looking for a property that offers timber and pasture? Look no further than this 145± acre Hinds County, MS tract. Located on Flowers Road near the town of Terry, this property offers approximately 45 acres of livestock-ready pasture ground, 90± acres of hardwood-pine mix and three watering ponds. The perimeter of the pasture is currently fenced for cattle and 15 acres cross fenced for horses. Rhodes Creek traverses the property, separating the pasture ground and hardwood-pine mixture. The diversity of this tract allows you to hold livestock on the west side of the creek while enjoying recreational opportunities on the east side. Throughout the rolling terrain on the timber side, you will find food plots and internal trails. Upon initial inspection in March 2021, deer and turkey tracks were seen. Diverse properties such as this in Hinds County can be hard to find. For more details, call Adam Hester today!