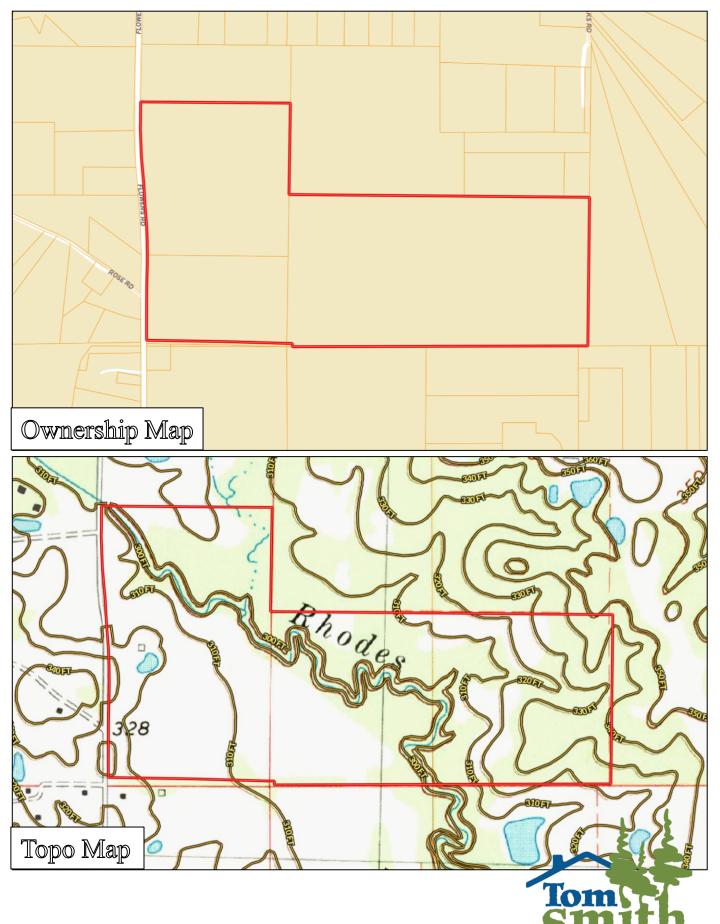

## 145± Acre Pasture and Timber Tract Hinds County, MS

\$495,000

- 45± Acres of Pasture
- 90± Acres of Pine-Hardwood Mix
- 3 Watering Ponds
- Perimeter Fencing on Pasture
- Traversed by Rhodes Creek
- Paved Road Frontage
- Multiple Home Sites

Tom Smith Land and Homes.com

Looking for a property that offers timber and pasture? Look no further than this 145± acre Hinds County, MS tract. Located on Flowers Road near the town of Terry, this property offers approximately 45 acres of livestock-ready pasture ground, 90± acres of hardwood-pine mix and three watering ponds. The perimeter of the pasture is currently fenced for cattle and 15 acres cross fenced for horses. Rhodes Creek traverses the property, separating the pasture ground and hardwood-pine mixture. The diversity of this tract allows you to hold livestock on the west side of the creek while enjoying recreational opportunities on the east side. Throughout the rolling terrain on the timber side, you will find food plots and internal trails. Upon initial inspection in March 2021, deer and turkey tracks were seen. Diverse properties such as this in Hinds County can be hard to find. For more details, call Adam Hester today!