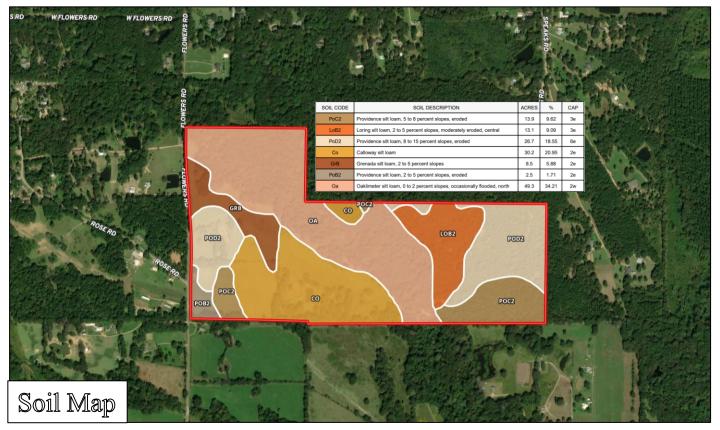

## 145± Acre Pasture and Timber Tract Hinds County, MS

\$495,000

- 45± Acres of Pasture
- 90± Acres of Pine-Hardwood Mix
- 3 Watering Ponds
- Perimeter Fencing on Pasture
- Traversed by Rhodes Creek
- Paved Road Frontage
- Multiple Home Sites

Tom Smith Land and Homes.com

Looking for a property that offers timber and pasture? Look no further than this 145± acre Hinds County, MS tract. Located on Flowers Road near the town of Terry, this property offers approximately 45 acres of livestock-ready pasture ground, 90± acres of hardwood-pine mix and three watering ponds. The perimeter of the pasture is currently fenced for cattle and 15 acres cross fenced for horses. Rhodes Creek traverses the property, separating the pasture ground and hardwood-pine mixture. The diversity of this tract allows you to hold livestock on the west side of the creek while enjoying recreational opportunities on the east side. Throughout the rolling terrain on the timber side, you will find food plots and internal trails. Upon initial inspection in March 2021, deer and turkey tracks were seen. Diverse properties such as this in Hinds County can be hard to find. For more details, call Adam Hester today!